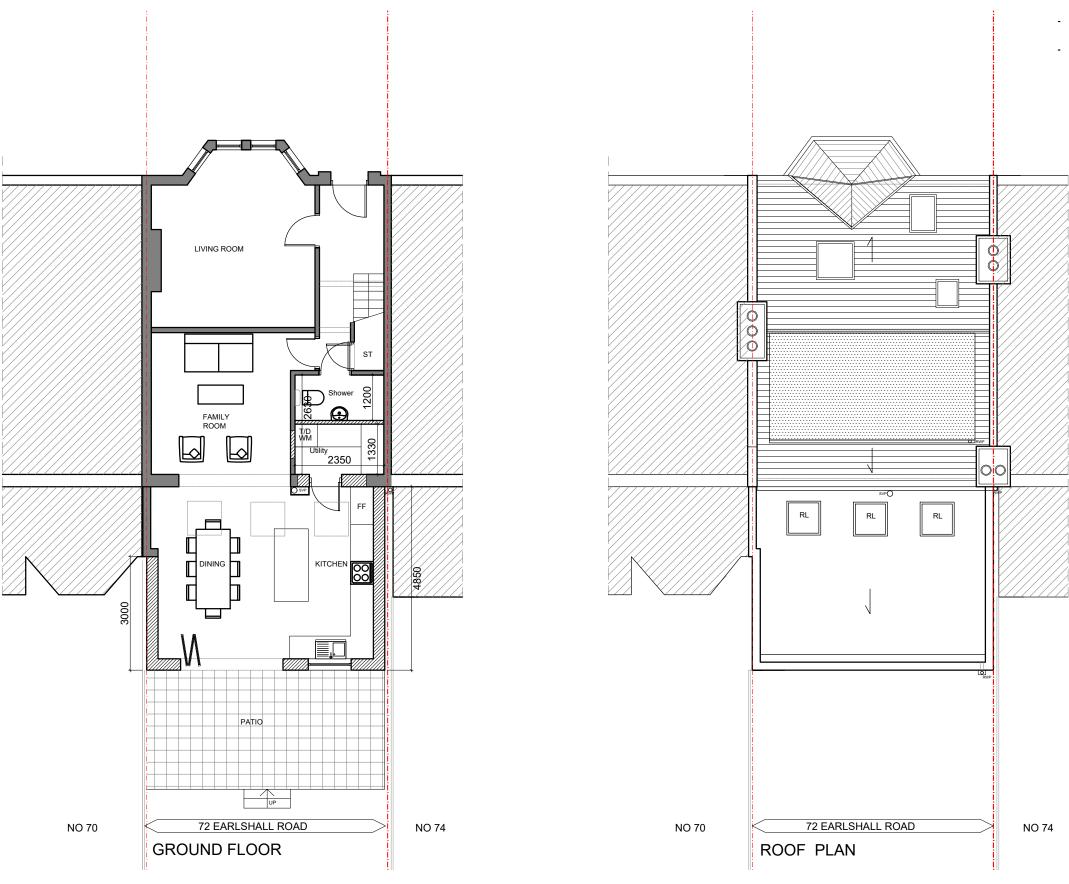

## RUSSELL ASSOCIATES A R C H I T E C T S

ARCHITECTURE: INTERIOR: PLANNING

UNIT 4, HOPYARD STUDIOS, 13 LOVIBOND LANE GREENWICH, LONDON, SE10 9FY Tel: 0208 320 0990 Email: info@russellassociates.co.uk AS - BUILT PLANS 72 EARLSHALL ROAD ELTHAM

SE9 1PR LONDON

PAGE SIZE : A3 SCALE : 1:100 DATE : 08/11/

DATE : 08/11/2021 DRAWN BY : KR CHECK BY : PR

Do not scale from this drawing other than for Planning Purposes. Figured

The contractor is responsible for checking dimensions, tolerances and references. Any discrepancy to be verified with the Architect before proceeding with the works.

dimensions to be worked to in all cases.

1448-30

Dwg. No.