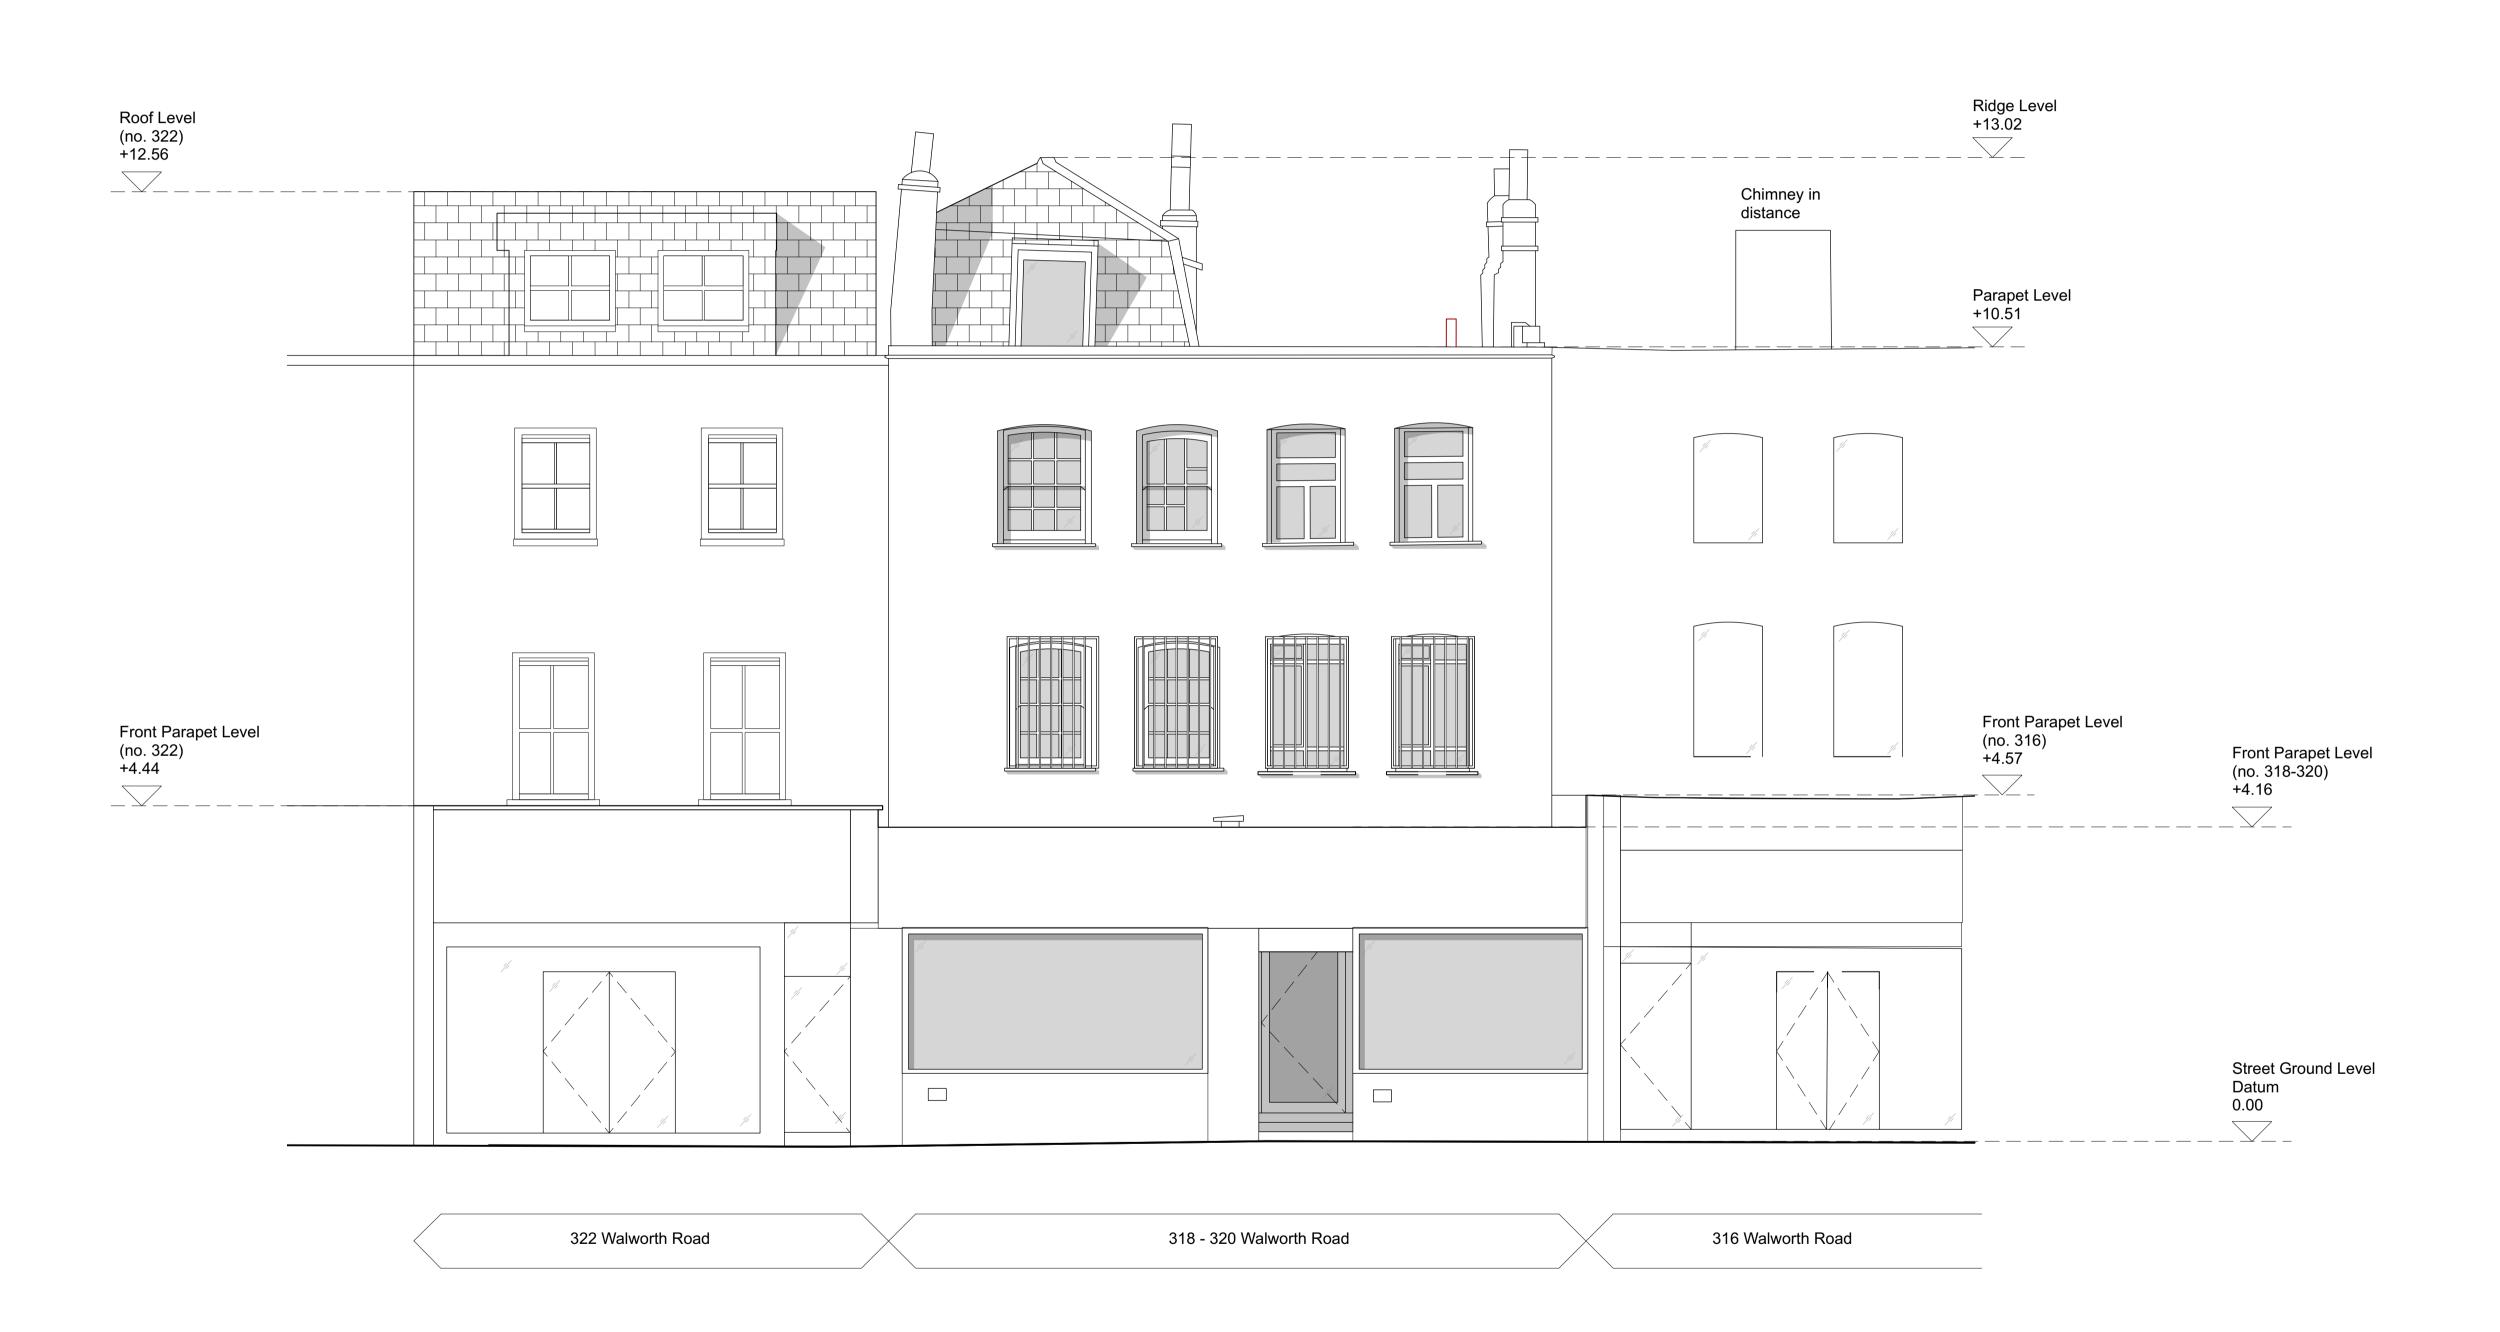

drawing title

147

**Existing Front Elevation** 

| scale @ A1<br>scale @ A3 | drawn<br>checked | date     |
|--------------------------|------------------|----------|
| 1:50<br>1:100            | MW<br>SG         | 12.02.24 |
| job no.                  | dwg no.          | rev      |

106A

PL1

1 Existing Front Elevation