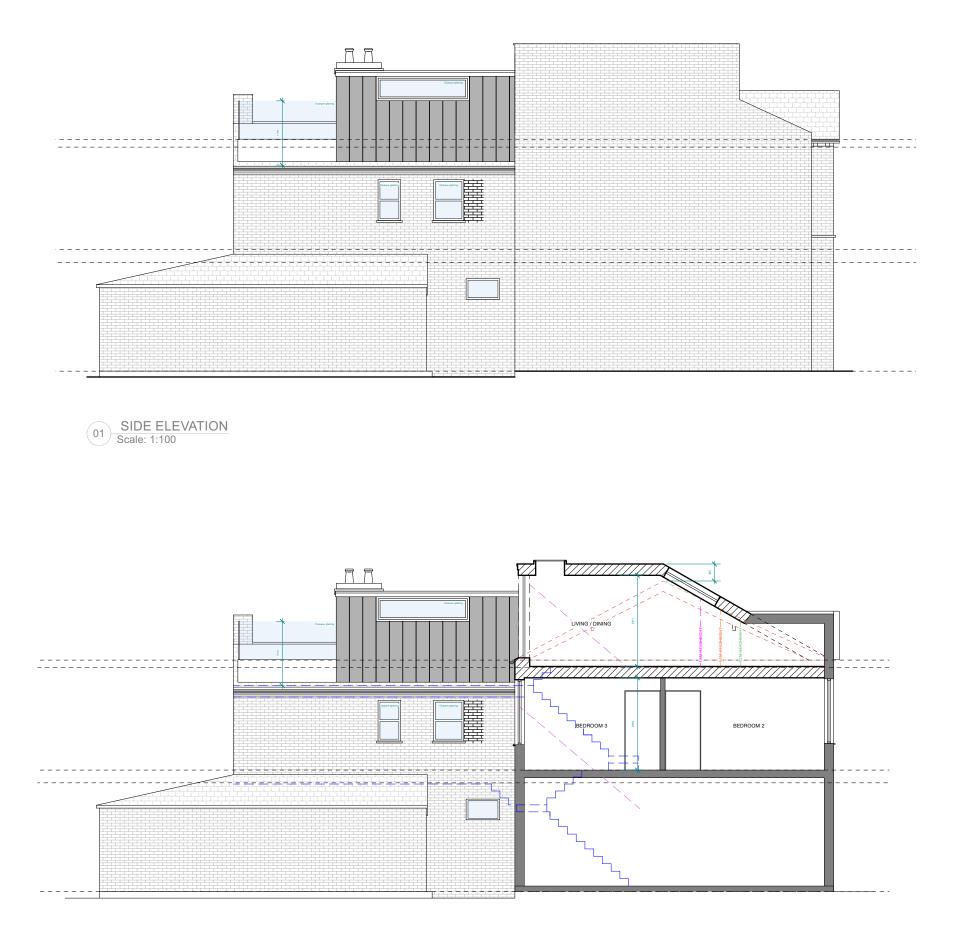

## **IVYDALE ROAD**

drawing:

| PROPOSED ELEVATIONS |            |
|---------------------|------------|
| drawn by:           | CS         |
| date:               | 20/02/2024 |
| scale:              | 1:100 @ A3 |
| sheet               |            |