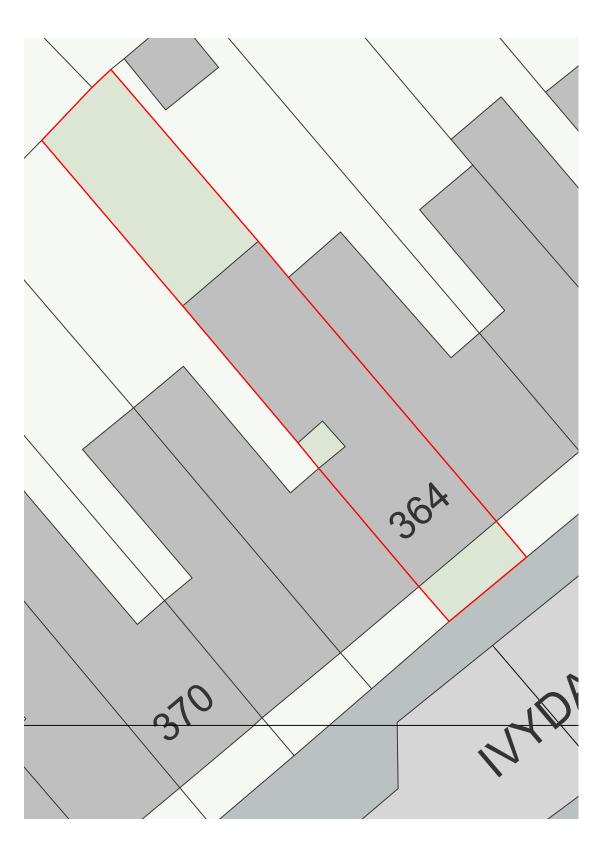

02 BLOCK PLAN Scale: 1:500

## revisions:

B 24/02/2024 PLANNING ISSUE A 15/02/2024 ISSUED FOR COMMENT

status: PLANNING

client:

**BIRDSELL** 

project:

**IVYDALE ROAD** 

drawing:

LOCATION PLAN

CS drawn by: 24/02/2024 date:

AS STATED @ A3 scale:

PROPOSED SITE PLAN Scale: 1:200

25 M