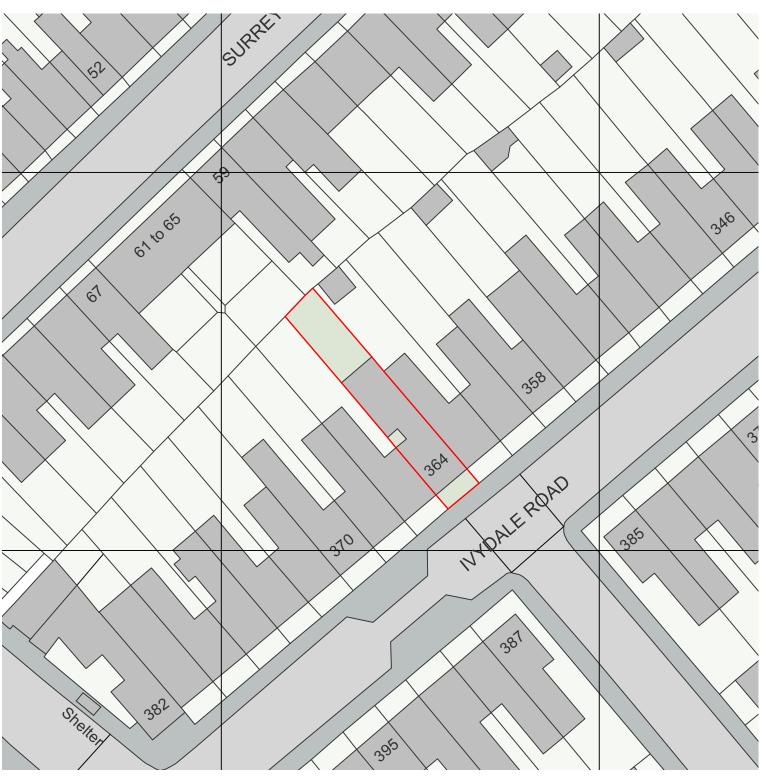

LOCATION PLAN

CS drawn by: 24/02/2024 date:

AS STATED @ A3 scale:

PROPOSED SITE PLAN Scale: 1:200

25 M

SITE PLAN

CS drawn by: 24/02/2024 date: 1:200 @ A3 scale:

sheet