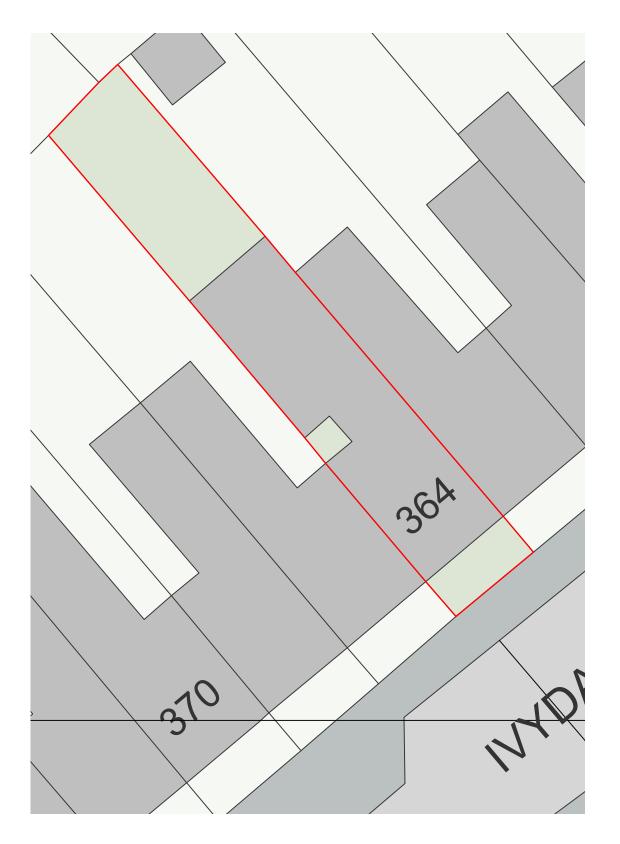

LOCATION PLAN

CS drawn by: 24/02/2024 date:

AS STATED @ A3 scale:

PROPOSED SITE PLAN Scale: 1:200

25 M

SITE PLAN

CS drawn by: 24/02/2024 date: 1:200 @ A3 scale:

sheet