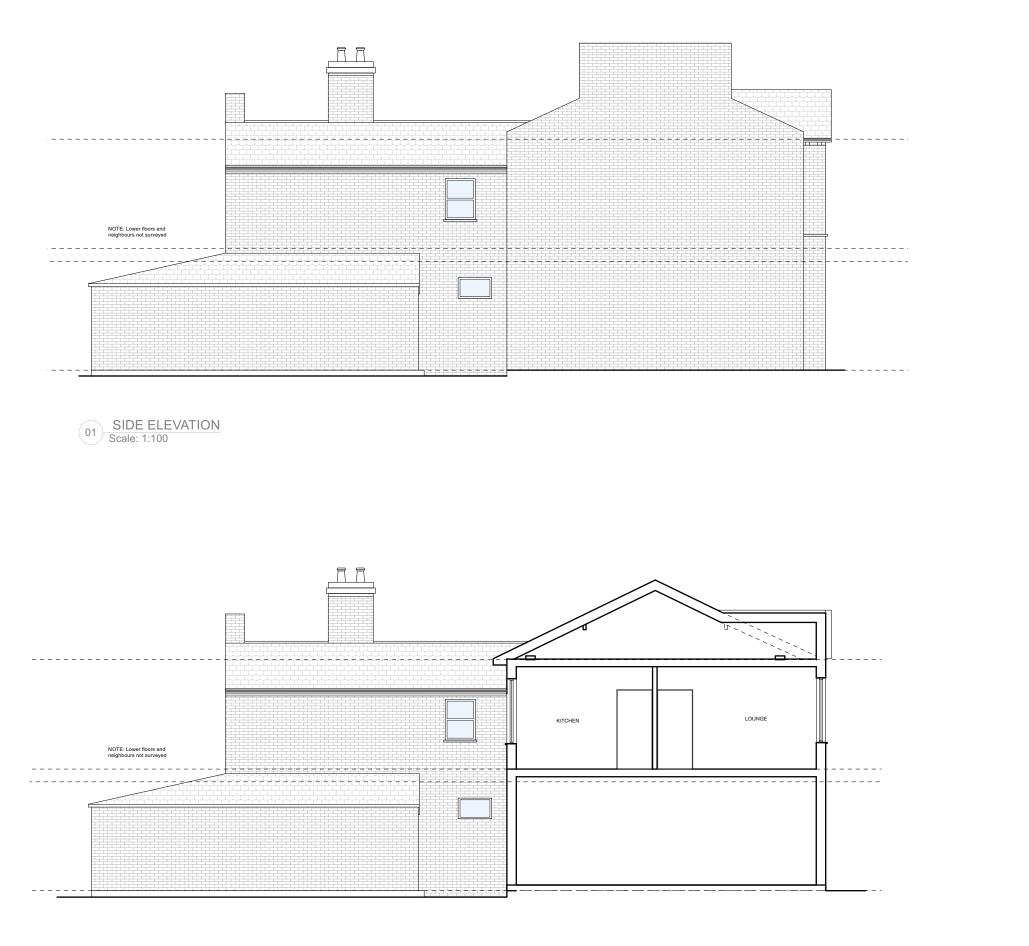

### Smyth Dixon

e: callum@smythdixon.co.uk p: 07411 124 920 a: 37a Hopton Road, London, SW16

#### NOTES:

Where any drawing is to be read in conjunction with another, including specialist suppliers, the two drawings shall be cross-checked and any descrepencies reported to Smyth Dixon before works commence.

2. All dimensions are in millimeters, all levels are in metres unless shown otherwise stated. Do not scale.

3. All dimensions to be checked on site. Any discrepencies in dimensions, details, or between these drawings/specifications should be reported to Smyth Dixon and or the Structural Engineer in writing for clarification.

4. Drawing prepared solely for the use of the Client and is not to be copied, lent or used by any third party without written permission from Smyth Dixon.

#### revisions:

B 20/02/2024

#### PLANNING ISSUE A 15/02/2024 ISSUED FOR COMMENT

status:

PLANNING

client:

#### BIRDSELL

project:

#### **IVYDALE ROAD**

drawing:

| PROPOSED ELEVATIONS |            |  |
|---------------------|------------|--|
| drawn by:           | CS         |  |
| date:               | 20/02/2024 |  |
| scale:              | 1:100 @ A3 |  |
| sheet               |            |  |
|                     |            |  |
|                     |            |  |