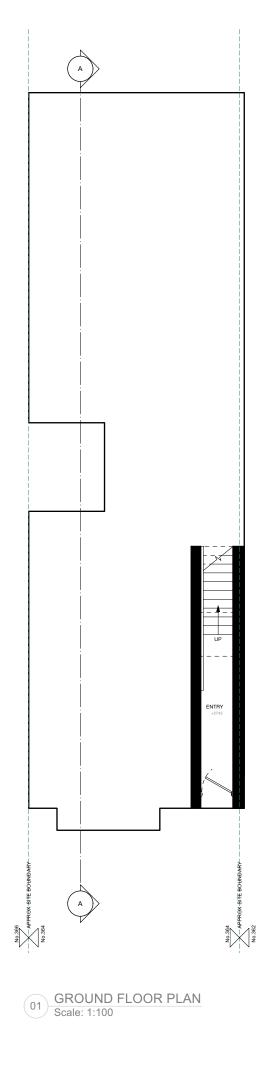

#### revisions:

B 20/02/2024

#### PLANNING ISSUE A 15/02/2024 ISSUED FOR COMMENT

status:

PLANNING

client:

BIRDSELL

project:

#### **IVYDALE ROAD**

drawing:

|           | PROPOSED PLANS |
|-----------|----------------|
| drawn by: | CS             |
| date:     | 20/02/2024     |
| scale:    | 1:100 @ A3     |
| sheet     |                |

201

e: callum@smythdixon.co.uk p: 07411 124 920 a: 37a Hopton Road, London, SW16