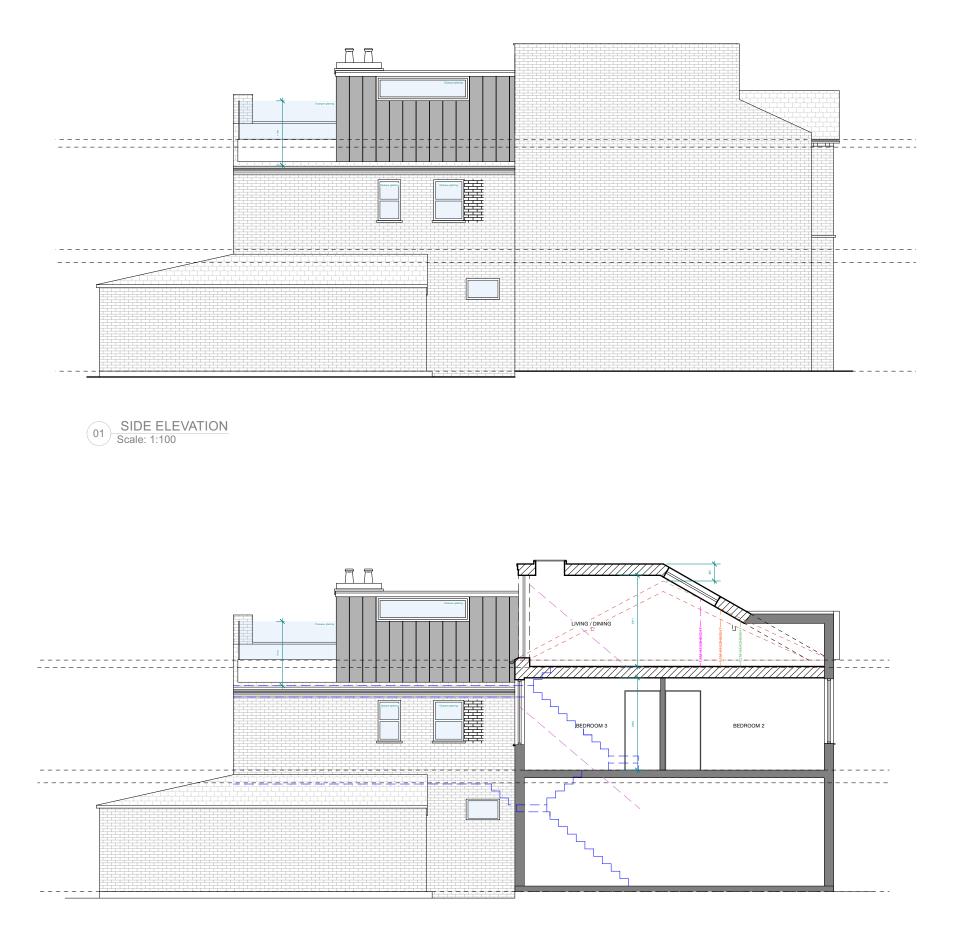

#### **IVYDALE ROAD**

drawing:

| PROPOSED ELEVATIONS |            |  |
|---------------------|------------|--|
| drawn by:           | CS         |  |
| date:               | 20/02/2024 |  |
| scale:              | 1:100 @ A3 |  |
| sheet               |            |  |
|                     |            |  |
|                     |            |  |

#### **IVYDALE ROAD**

drawing:

| PROPOSED ELEVATIONS |            |  |
|---------------------|------------|--|
| drawn by:           | CS         |  |
| date:               | 20/02/2024 |  |
| scale:              | 1:100 @ A3 |  |
| sheet               |            |  |