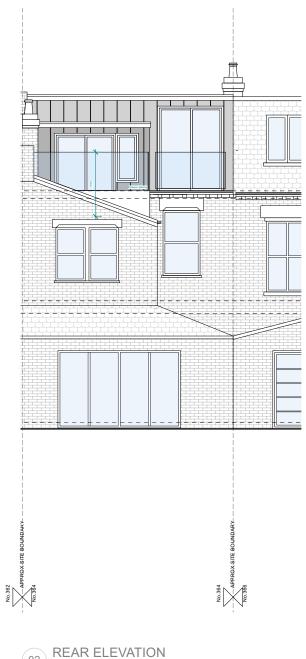

#### **IVYDALE ROAD**

drawing:

| PROPOSED ELEVATIONS |            |  |
|---------------------|------------|--|
| drawn by:           | CS         |  |
| date:               | 20/02/2024 |  |
| scale:              | 1:100 @ A3 |  |
| sheet               |            |  |
|                     |            |  |
|                     |            |  |