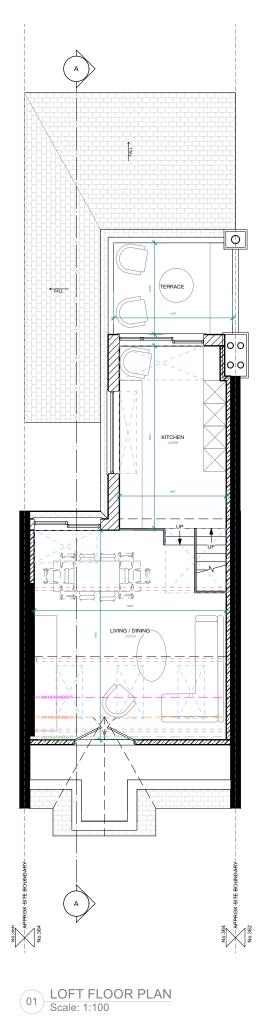

#### revisions:

B 20/02/2024

#### PLANNING ISSUE A 15/02/2024 ISSUED FOR COMMENT

status:

PLANNING

client:

BIRDSELL

project:

#### **IVYDALE ROAD**

drawing:

|           | PROPOSED PLANS |
|-----------|----------------|
| drawn by: | CS             |
| date:     | 20/02/2024     |
| scale:    | 1:100 @ A3     |
| sheet     |                |

201

e: callum@smythdixon.co.uk p: 07411 124 920 a: 37a Hopton Road, London, SW16

#### NOTES:

Where any drawing is to be read in conjunction with another, including specialist suppliers, the two drawings shall be cross-checked and any descrepencies reported to Smyth Dixon before works commence.

2. All dimensions are in millimeters, all levels are in metres unless shown otherwise stated. Do not scale.

3. All dimensions to be checked on site. Any discrepencies in dimensions, details, or between these drawings/specifications should be reported to Smyth Dixon and or the Structural Engineer in writing for clarification.

4. Drawing prepared solely for the use of the Client and is not to be copied, lent or used by any third party without written permission from Smyth Dixon.

#### **IVYDALE ROAD**

drawing:

|           | PROPOSED PLANS |
|-----------|----------------|
| drawn by: | CS             |
| date:     | 20/02/2024     |
| scale:    | 1:100 @ A3     |

sheet

02 Scale: 1:100

> 3.0 4.0 5.0 6.0 7.0 8.0 9.0 10.0 M 2.0