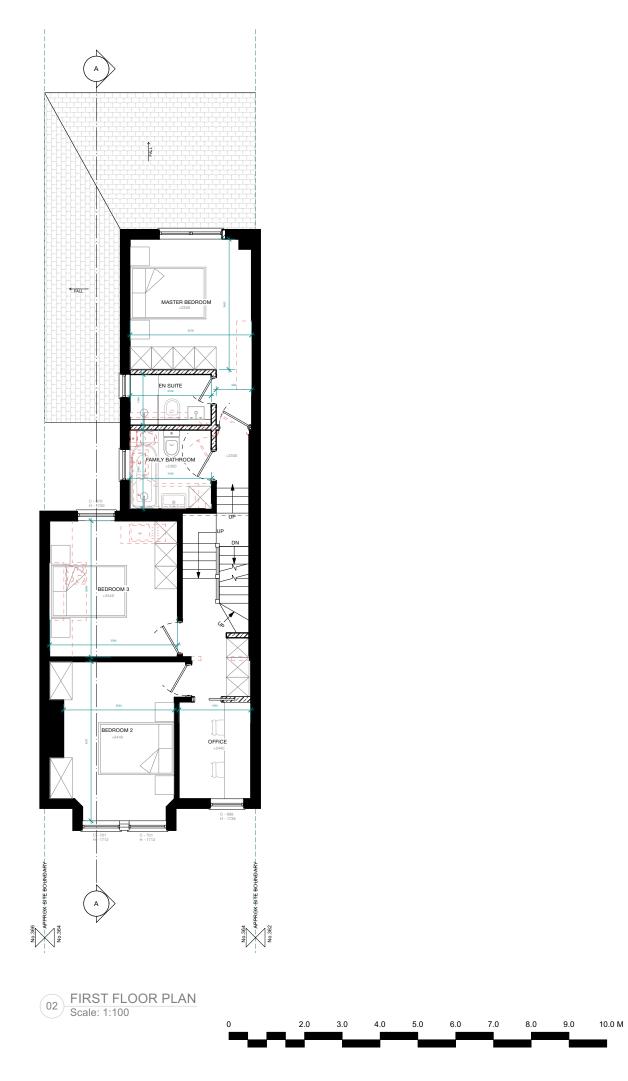

#### revisions:

B 20/02/2024

#### PLANNING ISSUE A 15/02/2024 ISSUED FOR COMMENT

status:

PLANNING

client:

BIRDSELL

project:

#### **IVYDALE ROAD**

drawing:

|           | PROPOSED PLANS |
|-----------|----------------|
| drawn by: | CS             |
| date:     | 20/02/2024     |
| scale:    | 1:100 @ A3     |
| sheet     |                |

201

e: callum@smythdixon.co.uk p: 07411 124 920 a: 37a Hopton Road, London, SW16

#### NOTES:

Where any drawing is to be read in conjunction with another, including specialist suppliers, the two drawings shall be cross-checked and any descrepencies reported to Smyth Dixon before works commence.

2. All dimensions are in millimeters, all levels are in metres unless shown otherwise stated. Do not scale.

3. All dimensions to be checked on site. Any discrepencies in dimensions, details, or between these drawings/specifications should be reported to Smyth Dixon and or the Structural Engineer in writing for clarification.

4. Drawing prepared solely for the use of the Client and is not to be copied, lent or used by any third party without written permission from Smyth Dixon.

#### **IVYDALE ROAD**

drawing:

|           | PROPOSED PLANS |
|-----------|----------------|
| drawn by: | CS             |
| date:     | 20/02/2024     |
| scale:    | 1:100 @ A3     |

sheet

02 Scale: 1:100