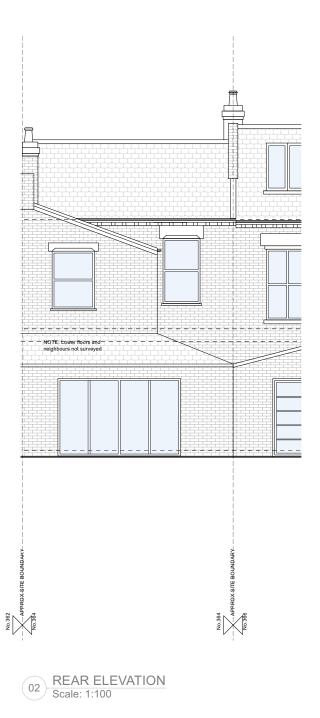

#### **IVYDALE ROAD**

drawing:

| PROPOSED ELEVATIONS |            |  |
|---------------------|------------|--|
| drawn by:           | CS         |  |
| date:               | 20/02/2024 |  |
| scale:              | 1:100 @ A3 |  |
| sheet               |            |  |
|                     |            |  |
|                     |            |  |

e: callum@smythdixon.co.uk p: 07411 124 920 a: 37a Hopton Road, London, SW16

#### NOTES:

Where any drawing is to be read in conjunction with another, including specialist suppliers, the two drawings shall be cross-checked and any descrepencies reported to Smyth Dixon before works commence.

2. All dimensions are in millimeters, all levels are in metres unless shown otherwise stated. Do not scale.

3. All dimensions to be checked on site. Any discrepencies in dimensions, details, or between these drawings/specifications should be reported to Smyth Dixon and or the Structural Engineer in writing for clarification.

4. Drawing prepared solely for the use of the Client and is not to be copied, lent or used by any third party without written permission from Smyth Dixon.

#### revisions:

B 20/02/2024

#### PLANNING ISSUE A 15/02/2024 ISSUED FOR COMMENT

PLANNING

client:

#### BIRDSELL

#### project:

#### **IVYDALE ROAD**

drawing:

| PROPOSED ELEVATIONS |            |  |
|---------------------|------------|--|
| drawn by:           | CS         |  |
| date:               | 20/02/2024 |  |
| scale:              | 1:100 @ A3 |  |
| sheet               |            |  |