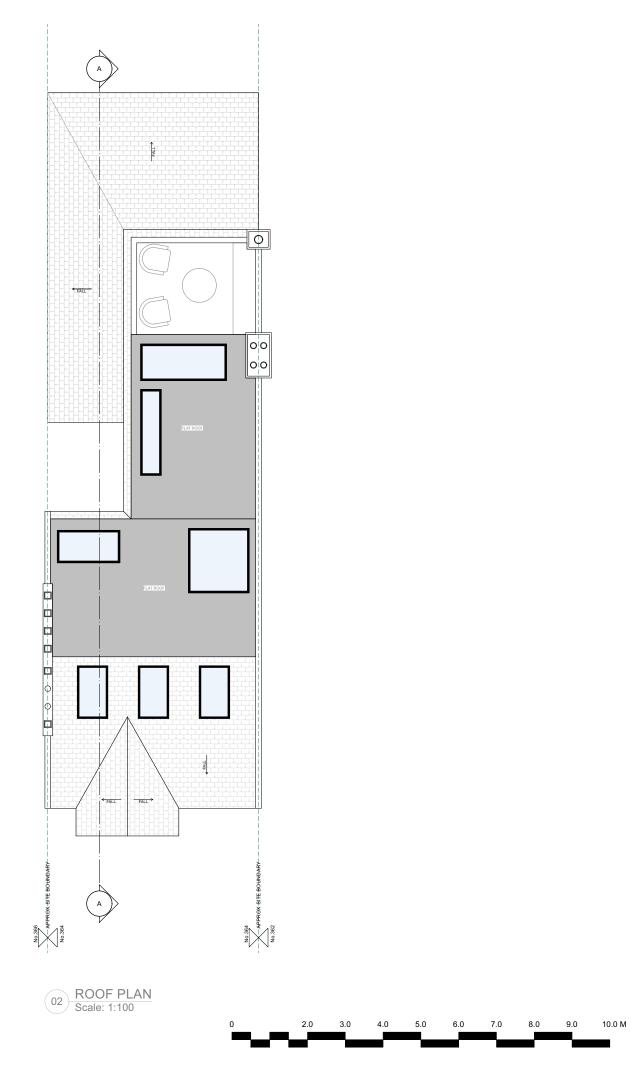

#### revisions:

B 20/02/2024

#### PLANNING ISSUE A 15/02/2024 ISSUED FOR COMMENT

status:

PLANNING

client:

BIRDSELL

project:

#### **IVYDALE ROAD**

drawing:

|           | PROPOSED PLANS |
|-----------|----------------|
| drawn by: | CS             |
| date:     | 20/02/2024     |
| scale:    | 1:100 @ A3     |
| sheet     |                |

201

e: callum@smythdixon.co.uk p: 07411 124 920 a: 37a Hopton Road, London, SW16

#### NOTES:

Where any drawing is to be read in conjunction with another, including specialist suppliers, the two drawings shall be cross-checked and any descrepencies reported to Smyth Dixon before works commence.

2. All dimensions are in millimeters, all levels are in metres unless shown otherwise stated. Do not scale.

3. All dimensions to be checked on site. Any discrepencies in dimensions, details, or between these drawings/specifications should be reported to Smyth Dixon and or the Structural Engineer in writing for clarification.

4. Drawing prepared solely for the use of the Client and is not to be copied, lent or used by any third party without written permission from Smyth Dixon.

#### **IVYDALE ROAD**

drawing:

|           | PROPOSED PLANS |
|-----------|----------------|
| drawn by: | CS             |
| date:     | 20/02/2024     |
| scale:    | 1:100 @ A3     |

sheet

02 Scale: 1:100