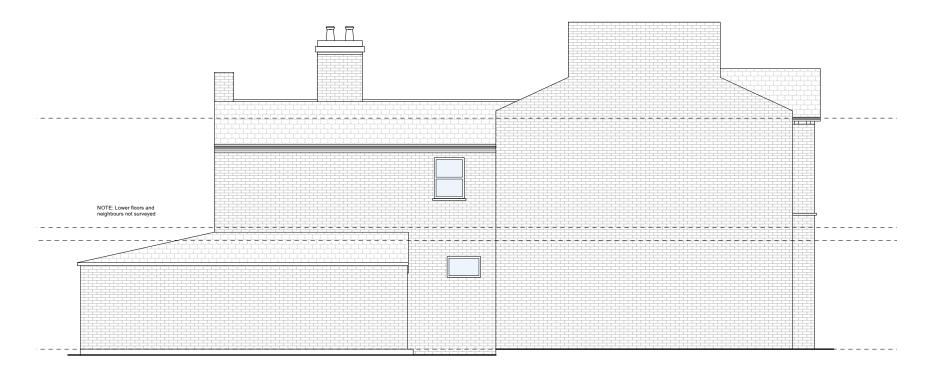

O1 SIDE ELEVATION Scale: 1:100



## **Smyth Dixon**

e: callum@smythdixon.co.uk p: 07411 124 920

a: 37a Hopton Road, London, SW16

## NOTES:

- Where any drawing is to be read in conjunction with another, including specialist suppliers, the two drawings shall be cross-checked and any descrepencies reported to Smyth Dixon before works commence.
- 2. All dimensions are in millimeters, all levels are in metres unless shown otherwise stated. Do not scale.
- All dimensions to be checked on site. Any discrepencies in dimensions, details, or between these drawings/specifications should be reported to Smyth Dixon and or the Structural Engineer in writing for clarification.
- Drawing prepared solely for the use of the Client and is not to be copied, lent or used by any third party without writt