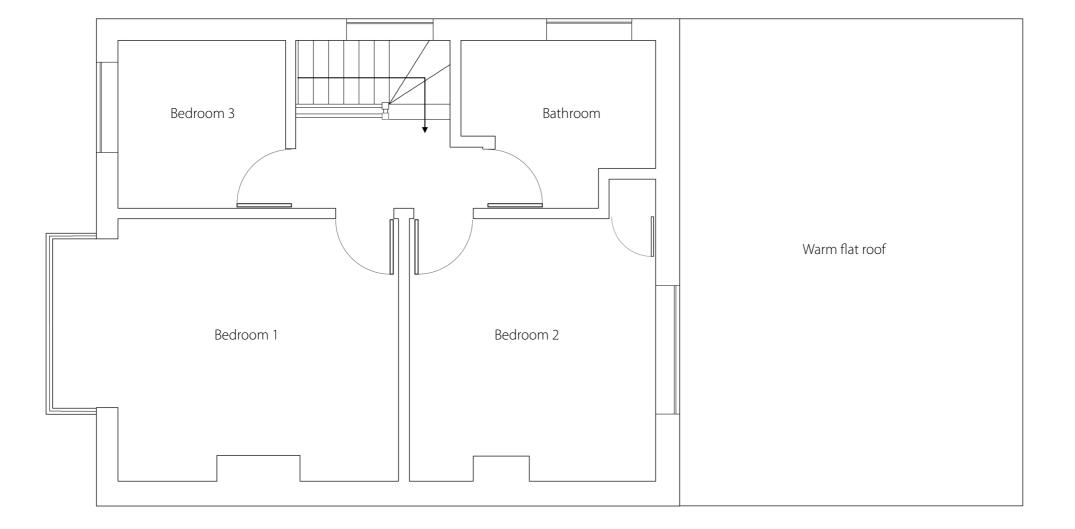

Proposed First Floor Plan

|     |     |     |     | ·   |     |
|-----|-----|-----|-----|-----|-----|
| 0.5 | 1.0 | 1.5 | 2.0 | 3.0 | 4.0 |
|     |     |     |     |     |     |

## PLANNING

| Project<br>26 New Road<br>Weston Turvi<br>HP2 5RA | 6 New Road<br>Veston Turville            |                   |       |  |  |  |  |
|---------------------------------------------------|------------------------------------------|-------------------|-------|--|--|--|--|
| Drawing title Proposed firs                       | rawing title<br>roposed first floor plan |                   |       |  |  |  |  |
| Date<br>Feb 2024                                  | Scale<br>1:50 @ A3                       | Drawing<br>ED-006 | _     |  |  |  |  |
| For<br>E M Walton                                 |                                          | Drawn<br>AK       | Check |  |  |  |  |
| Kimber                                            |                                          |                   |       |  |  |  |  |