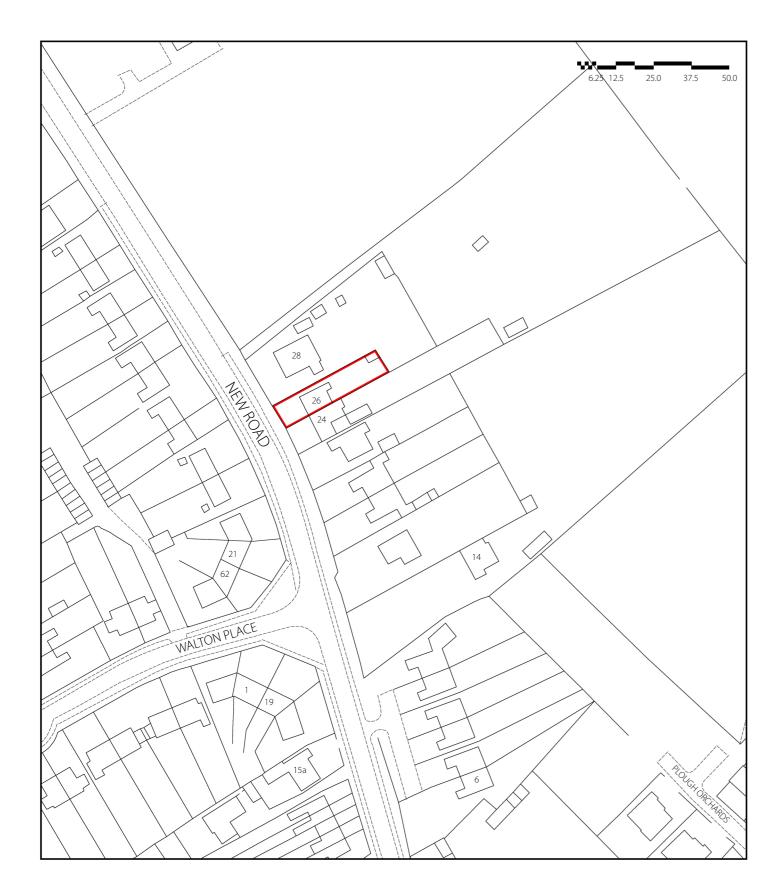

## PLANNING

| Project                                   |                   |             |       |
|-------------------------------------------|-------------------|-------------|-------|
| 26 New Road<br>Weston Turville<br>HP2 5RA |                   |             |       |
| Drawing title                             |                   |             |       |
| Location and Site Plan                    |                   |             |       |
|                                           |                   |             |       |
| Date                                      | Scale             | Drawing no. |       |
| Feb 2024                                  | As stated @<br>A3 | ED-001      |       |
| For                                       |                   | Drawn       | Check |
| E M Walton                                |                   | AK          |       |
|                                           |                   |             |       |
| Kimber                                    |                   |             |       |

LOCATION PLAN 1:1250