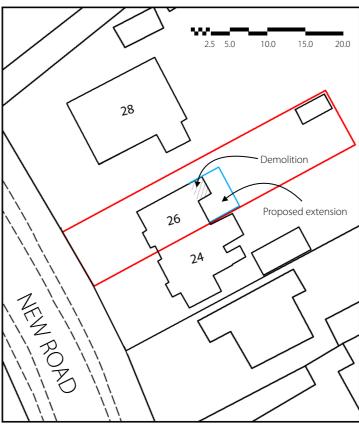

## PLANNING

| Project                                   |                   |             |       |
|-------------------------------------------|-------------------|-------------|-------|
| 26 New Road<br>Weston Turville<br>HP2 5RA |                   |             |       |
| Drawing title                             |                   |             |       |
| Location and Site Plan                    |                   |             |       |
|                                           |                   |             |       |
| Date                                      | Scale             | Drawing no. |       |
| Feb 2024                                  | As stated @<br>A3 | ED-001      |       |
| For                                       |                   | Drawn       | Check |
| E M Walton                                |                   | AK          |       |
|                                           |                   |             |       |
| Kimber                                    |                   |             |       |