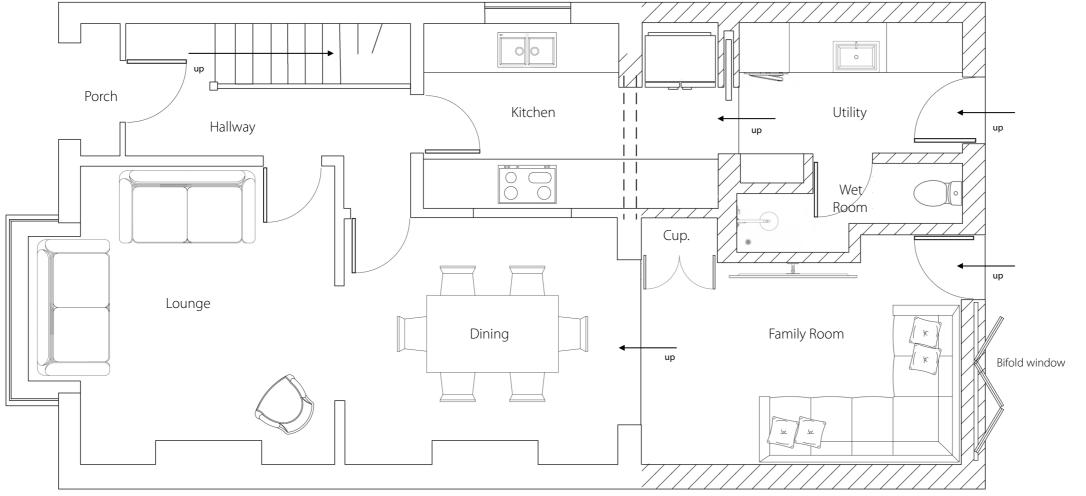

Proposed Ground Floor Plan

## PLANNING

| Project                                   |           |             |       |
|-------------------------------------------|-----------|-------------|-------|
| 26 New Road<br>Weston Turville<br>HP2 5RA |           |             |       |
| Drawing title                             |           |             |       |
| Proposed ground floor plan                |           |             |       |
|                                           |           |             |       |
| Date                                      | Scale     | Drawing no. |       |
| Feb 2024                                  | 1:50 @ A3 | ED-004      |       |
|                                           |           |             |       |
| For                                       |           | Drawn       | Check |
| E M Walton                                |           | AK          |       |
|                                           |           |             |       |
| Kimber                                    |           |             |       |