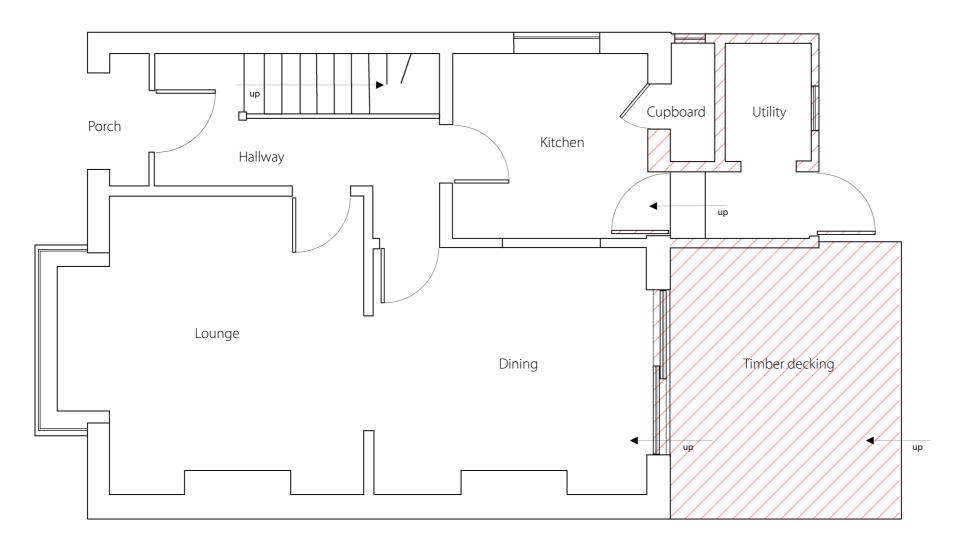

Existing Ground Floor Plan

| 0.5 | 1.0 | 1.5 | 2.0 | 3.0 | 4.0 |
|-----|-----|-----|-----|-----|-----|

Demolition