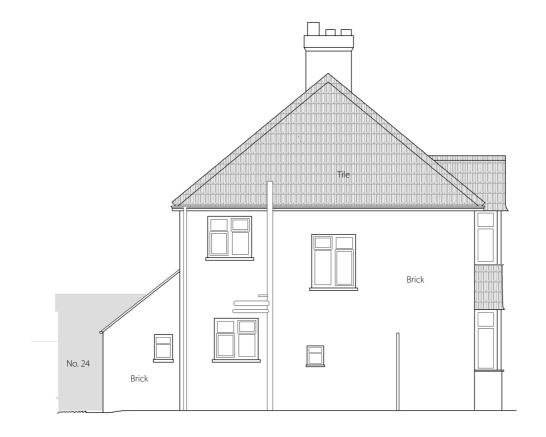

Existing Side Elevation



Proposed Side Elevation

## PLANNING

| Project                                |                   |             |       |
|----------------------------------------|-------------------|-------------|-------|
| 26 New Road<br>Weston Turvi<br>HP2 5RA |                   |             |       |
| Drawing title Side elevatio            | ns                |             |       |
| Date                                   | Scale             | Drawing no. |       |
| Feb 2024                               | 1:100 @ A3        | ED-007      |       |
| For                                    |                   | Drawn       | Check |
| E M Walton                             |                   | AK          |       |
|                                        | Kimb