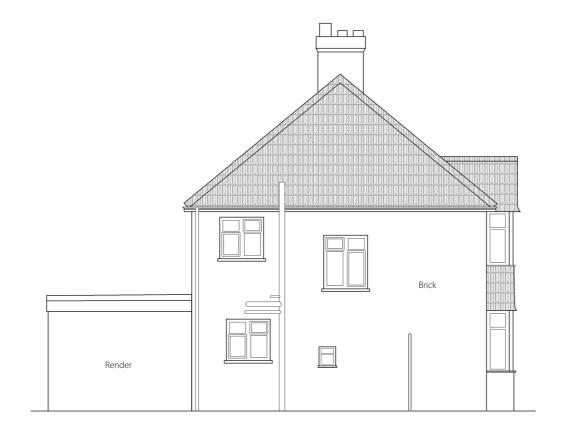

Existing Side Elevation



Proposed Side Elevation

## PLANNING

| Project                                |                   |             |       |
|----------------------------------------|-------------------|-------------|-------|
| 26 New Road<br>Weston Turvi<br>HP2 5RA |                   |             |       |
| Drawing title Side elevatio            | ns                |             |       |
| Date                                   | Scale             | Drawing no. |       |
| Feb 2024                               | 1:100 @ A3        | ED-007      |       |
| For                                    |                   | Drawn       | Check |
| E M Walton                             |                   | AK          |       |
|                                        | Kimb              | er          |