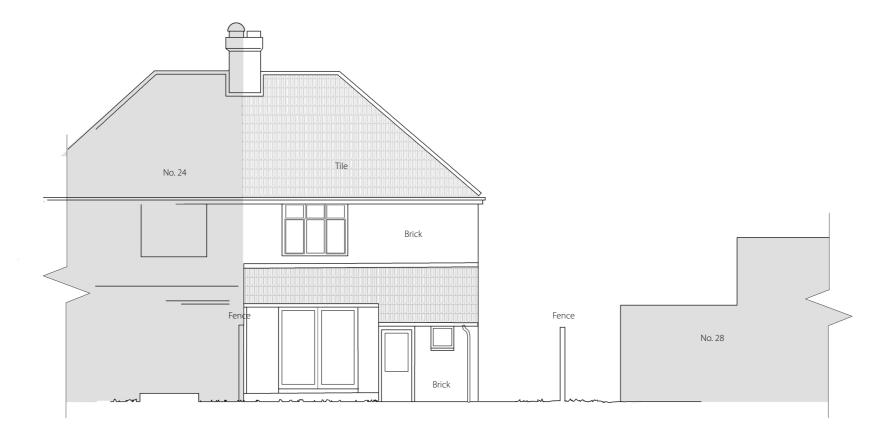

## Existing Rear Elevation



Proposed Rear Elevation

## PLANNING

| Project                              |            |             |       |
|--------------------------------------|------------|-------------|-------|
| 26 New Roa<br>Weston Turv<br>HP2 5RA |            |             |       |
| Drawing title                        |            |             |       |
| Rear elevation                       | ons        |             |       |
|                                      |            |             |       |
| Date                                 | Scale      | Drawing no. |       |
| Feb 2024                             | 1:100 @ A3 | ED-008      |       |
|                                      |            |             |       |
| For                                  | •