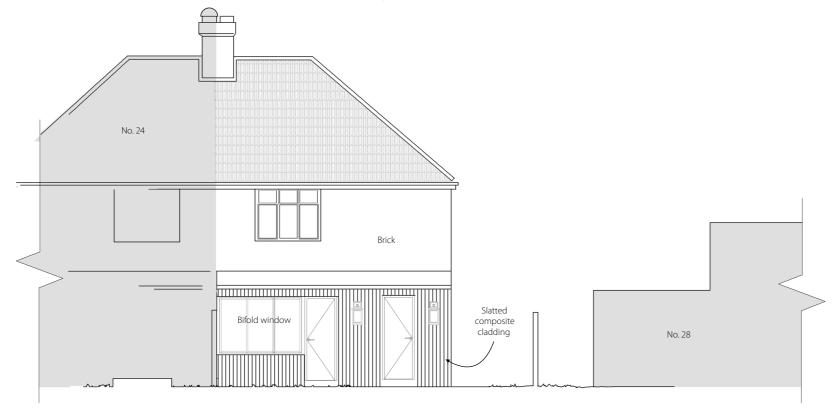

## Existing Rear Elevation



Proposed Rear Elevation

## PLANNING

| Project                              |            |             |       |
|--------------------------------------|------------|-------------|-------|
| 26 New Roa<br>Weston Turv<br>HP2 5RA |            |             |       |
| Drawing title                        |            |             |       |
| Rear elevation                       | ons        |             |       |
|                                      |            |             |       |
| Date                                 | Scale      | Drawing no. |       |
| Feb 2024                             | 1:100 @ A3 | ED-008      |       |
|                                      |            |             |       |
| For                                  | •          | Drawn       | Check |