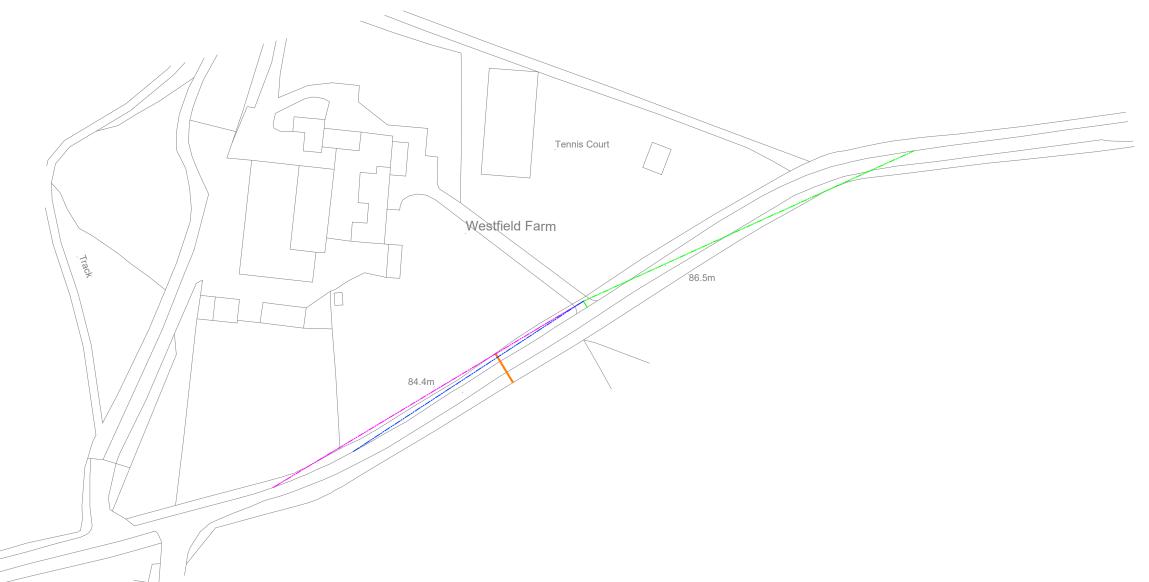

- Notes:

  1. Drawing based on Ordnance Survey mapping. ©Crown Copyright and database rights 2023 OS Licence no.AC0000849896.
- 2. The set-back 'x' distance used for the visibility splays illustrated is 2.4m, measured from the edge of carriageway

| Key |                                                                                                                             |
|-----|-----------------------------------------------------------------------------------------------------------------------------|
|     | Visibility Splay - Manually Calculated from Survey<br>Recorded 85th Percentile Speeds:<br>Eastbound - 37.1mph (SSD = 90.9m) |
|     | Visibility Splay - DMRB 'CD 109 - Highway Link<br>Design'<br>Eastbound - Design Speed, 70A kph (SSD = 120m)                 |
|     | Visibility Splay - Tangent<br>Westbound SSD = 121.4m (Speed = 44.4mph)                                                      |

Approximate Location of ATC Installation
Refer to accompanying Charge Survey report for
further details (ref SITE: Mill Lane, Great Brickhill (51.970299, -0.703557).

Size: A3

| • | Transport Assessments  | Client:              | HD Planning Ltd         | Projec | t: Great Brickhi | eat Brickhill  |  |
|---|------------------------|----------------------|-------------------------|--------|------------------|----------------|--|
| • | Flood Risk Assessments |                      |                         |        |                  |                |  |
| • | Highway Advice         | Title:               | Proposed Access (North) |        |                  | Date: 24.05.23 |  |
| • | Access Design          |                      | Visibility Splays       |        |                  | Drw: AN        |  |
| • | Drainage Strategies    | inage Strategies     |                         |        |                  | Chk: AN        |  |
|   | Dramago Gratogree      | Drawing No: 972-TA11 |                         |        | Revision: -      | Scale: 1:1250  |  |
|   | Vehicle tracking       | Diawiiig             | 1110. 012 17111         |        | TOVIDIOIT.       |                |  |