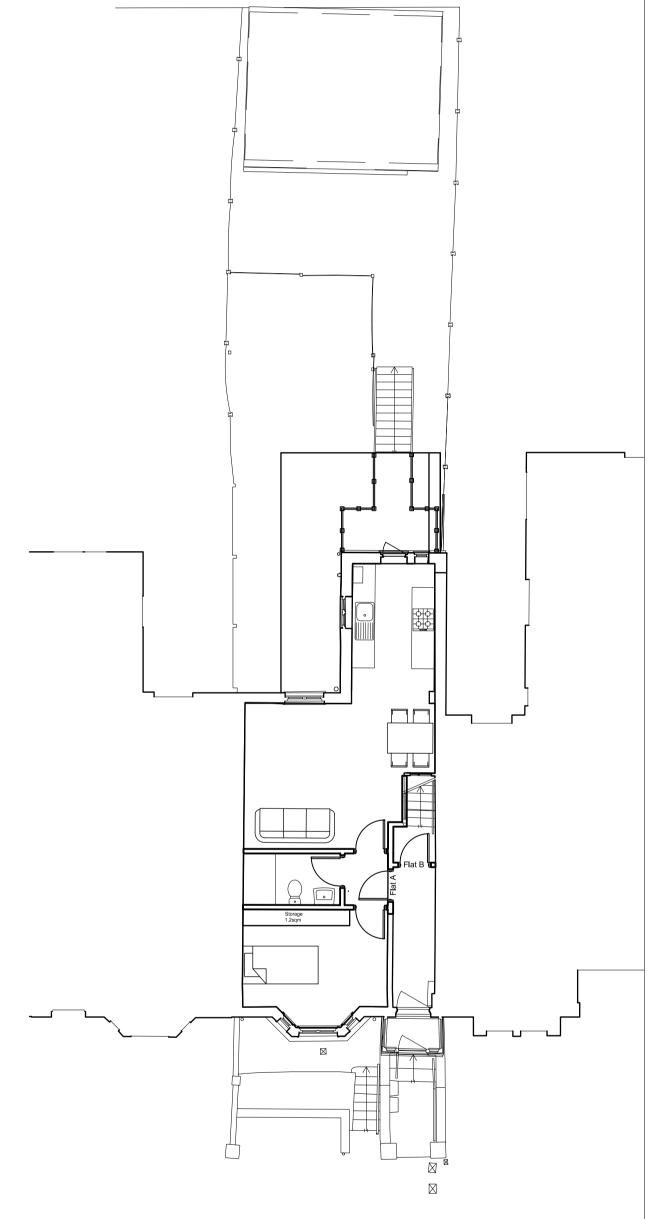

Existing Lower Ground Floor
1-100

Proposed Lower Ground Floor

Existing Ground Floor
1-100

Proposed Ground Floor (Roof Plan)

SCALE: 1:100

This drawing is for the purposes of negotiating with the relevant local authority for approval under the Town and Country Planning Acts only and no other purpose
All dimensions to be verified on site.
All work to comply with British Standards Code of practice.
All external surfaces and materials to match existing.