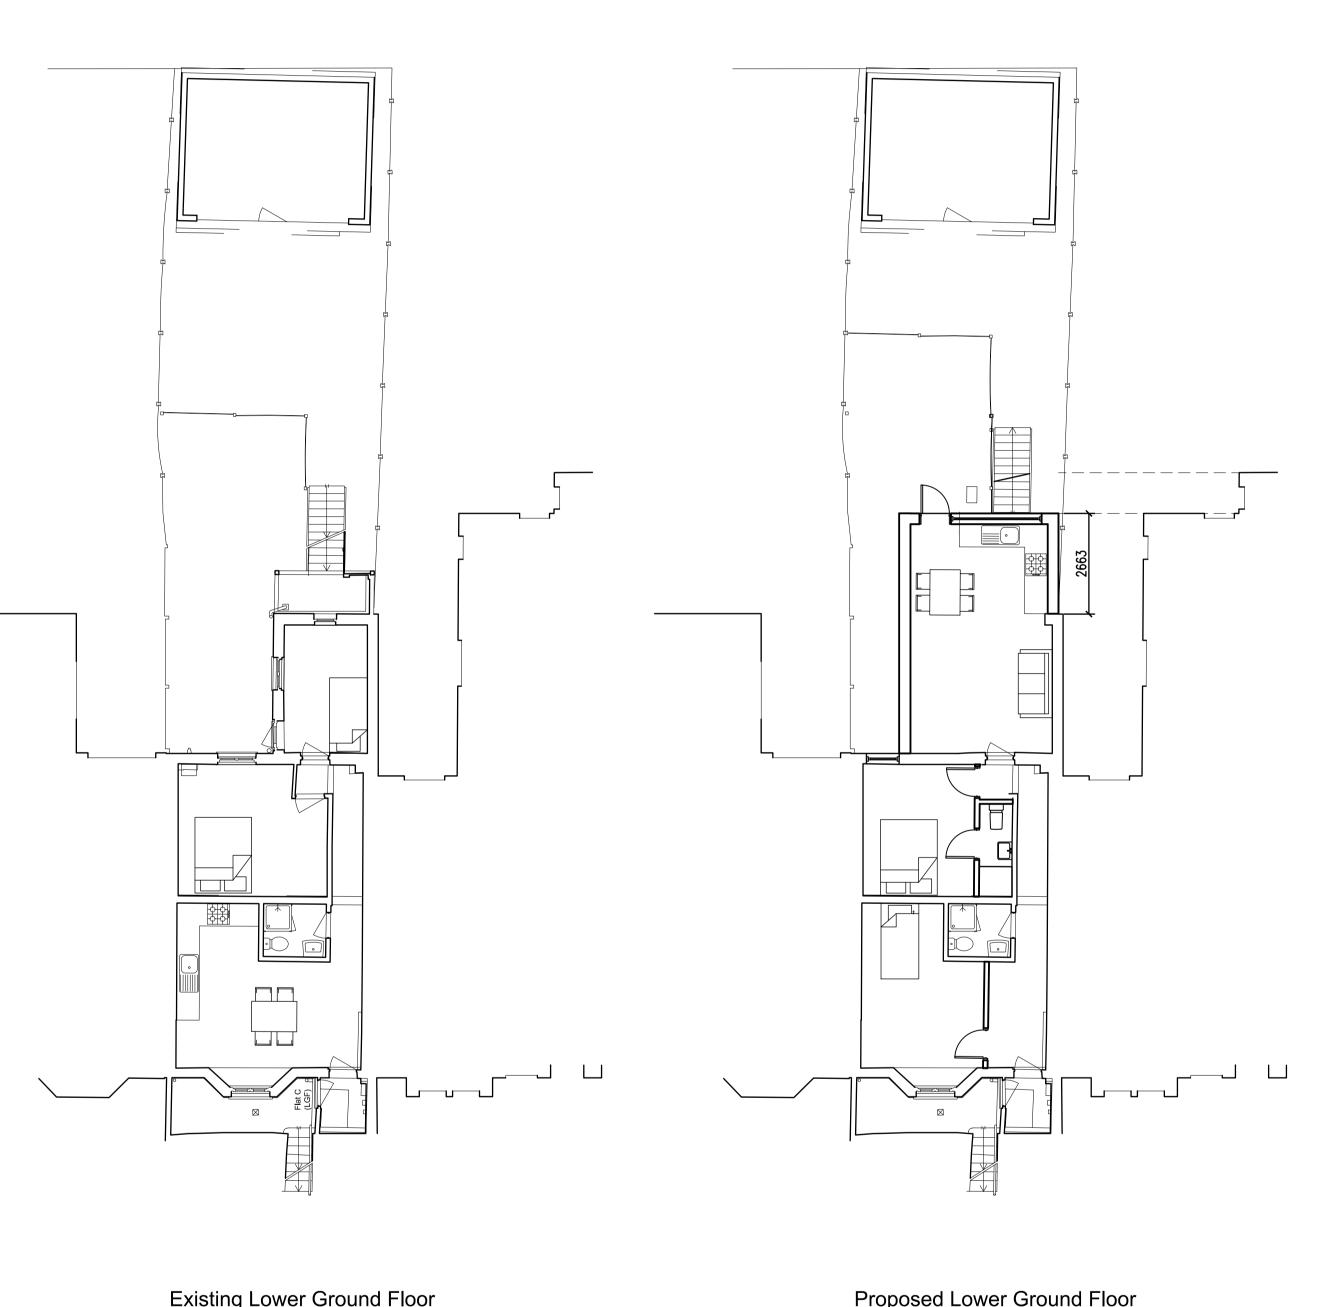

Existing Lower Ground Floor
1-100

Proposed Lower Ground Floor

Existing Ground Floor
1-100

Proposed Ground Floor (Roof Plan)

SCALE: 1:100

This drawing is for the purposes of negotiating with the relevant local authority for approval under the Town and Country Planning Acts only and no other purpose
All dimensions to be verified on site.
All work to comply with British Standards Code of practice.
All external surfaces and materials to match existing.