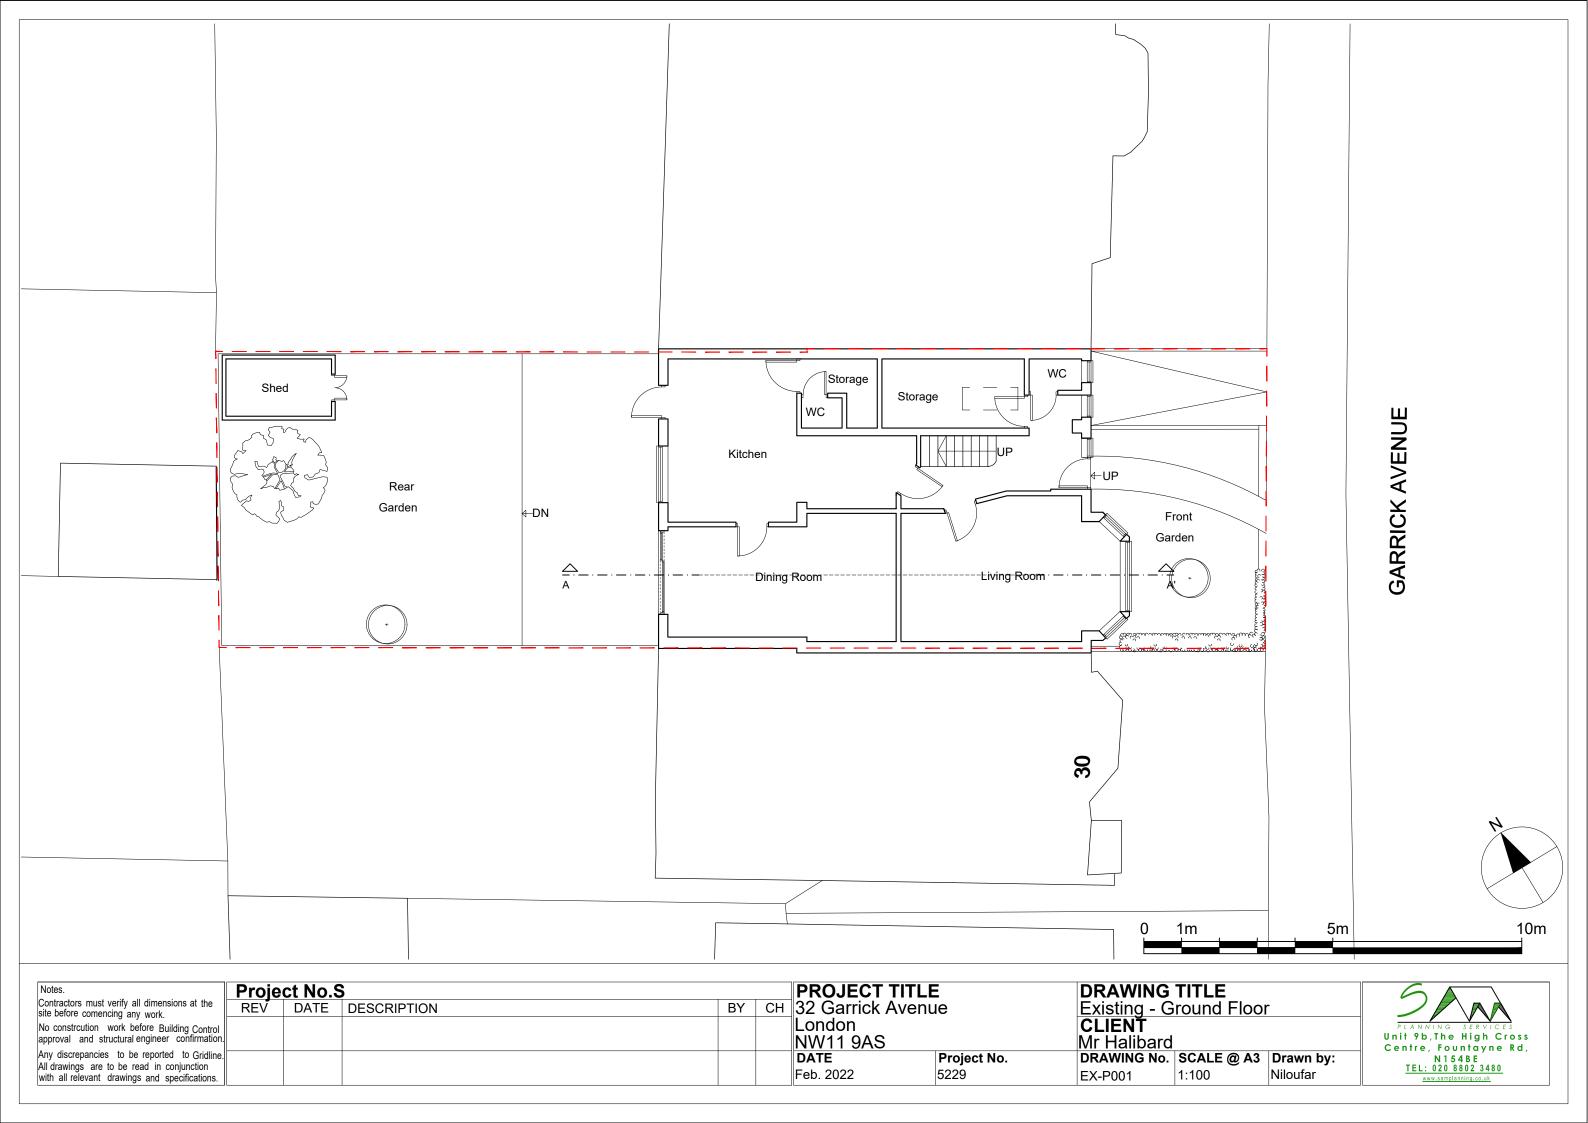

|  |  |                   | London           |              | CLIENT                           |                         |                                                           |
| Any discrepancies to be reported to Gridline.                                               |     |                        |  |  |                   | NW11 9AS<br>DATE | Project No.  | Mr Halibard                      | SCALE @ A3 Drawn by:    | Unit 9b,The High Cross<br>Centre, Fountayne Rd,<br>N154BE |
| All drawings are to be read in conjunction with all relevant drawings and specifications.   |     |                        |  |  |                   | Feb. 2022        | 5229         |                                  | 1:1250 / 1:200 Niloufar | TEL: 020 8802 3480                                        |















| Notes. Project No.S                                                                       |     |      |             |    |        | PROJECT T    | TTLE                                      | DRAWING    | TITLE                | 6         |                                   |
|-------------------------------------------------------------------------------------------|-----|------|-------------|----|--------|--------------|-------------------------------------------|------------|----------------------|-----------|-----------------------------------|
| Contractors must verify all dimensions at the site before comencing any work.             | REV | DATE | DESCRIPTION | BY | СН     | 32 Garrick A | venue                                     |            | <u>ront/Rear Ele</u> |