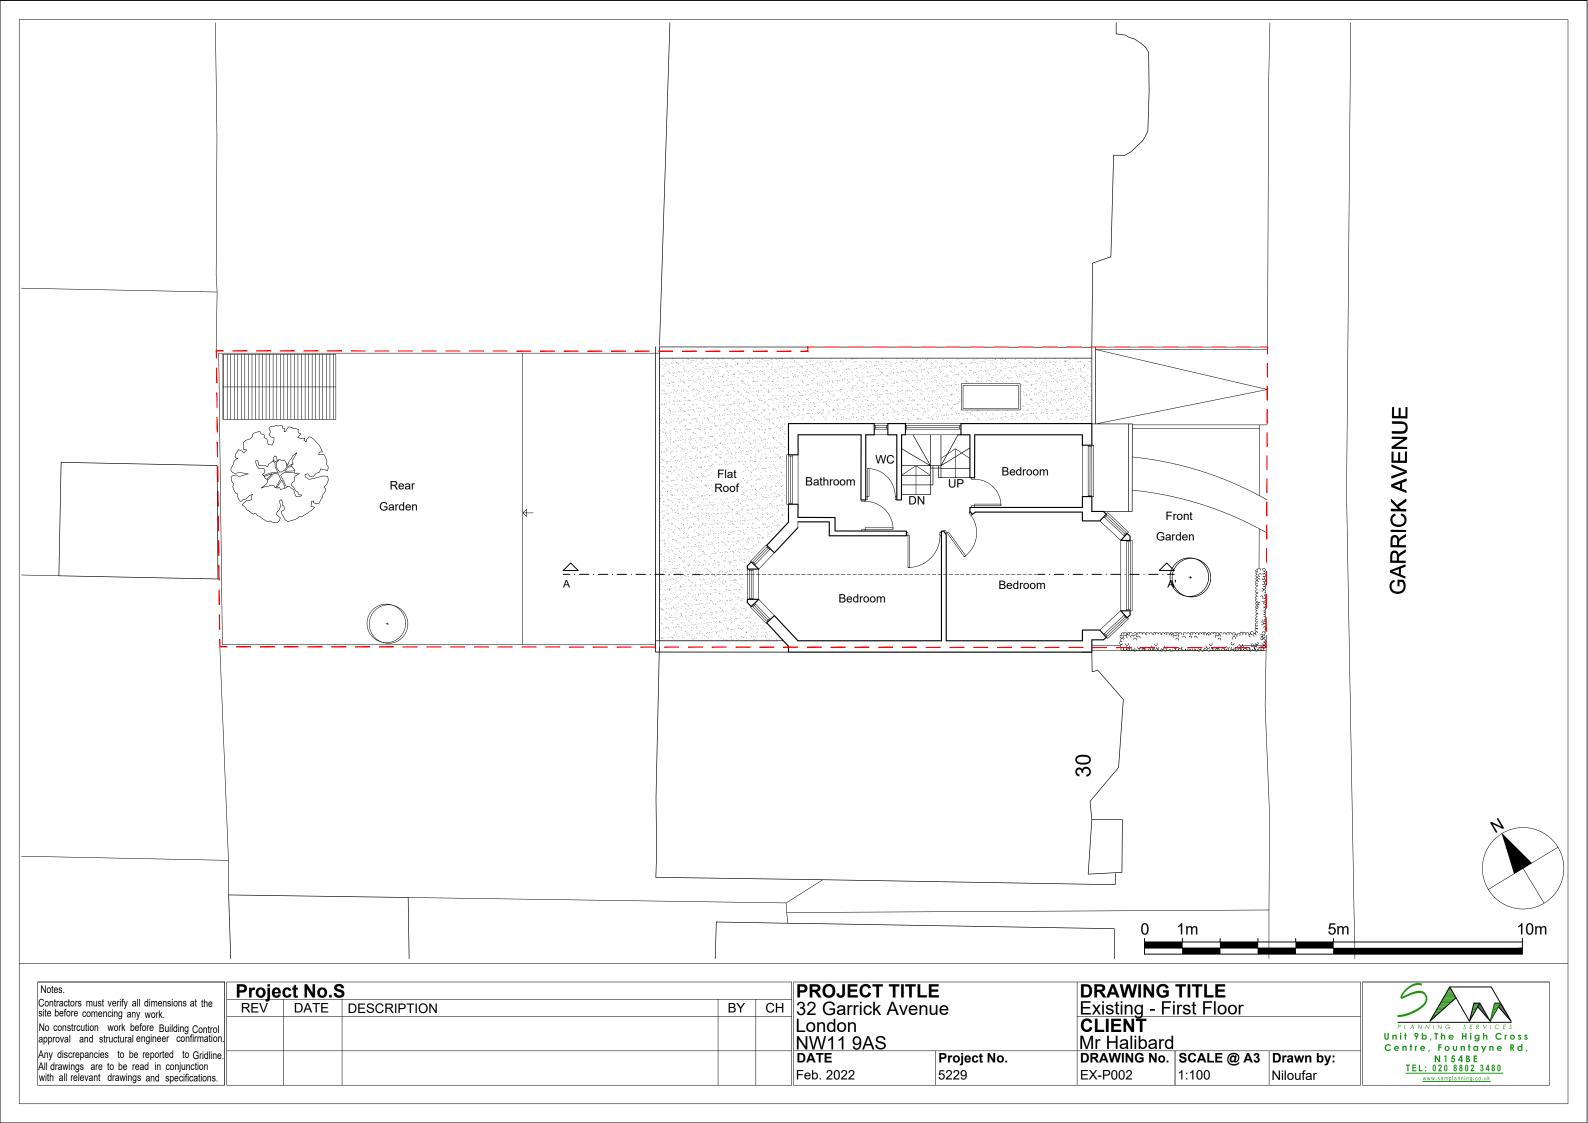

|  |                   | London           |              | CLIENT                           |                         |                                                           |
| Any discrepancies to be reported to Gridline.                                               |     |                        |  |  |                   | NW11 9AS<br>DATE | Project No.  | Mr Halibard                      | SCALE @ A3 Drawn by:    | Unit 9b,The High Cross<br>Centre, Fountayne Rd,<br>N154BE |
| All drawings are to be read in conjunction with all relevant drawings and specifications.   |     |                        |  |  |                   | Feb. 2022        | 5229         |                                  | 1:1250 / 1:200 Niloufar | TEL: 020 8802 3480                                        |















| Notes. Project No.S                                                                       |     |      |             |    |        | PROJECT T    | TTLE                                      | DRAWING    | TITLE                | 6         |                                   |
|-------------------------------------------------------------------------------------------|-----|------|-------------|----|--------|--------------|-------------------------------------------|------------|----------------------|-----------|-----------------------------------|
| Contractors must verify all dimensions at the site before comencing any work.             | REV | DATE | DESCRIPTION | BY | СН     | 32 Garrick A | venue                                     |            | <u>ront/Rear Ele</u> | ev