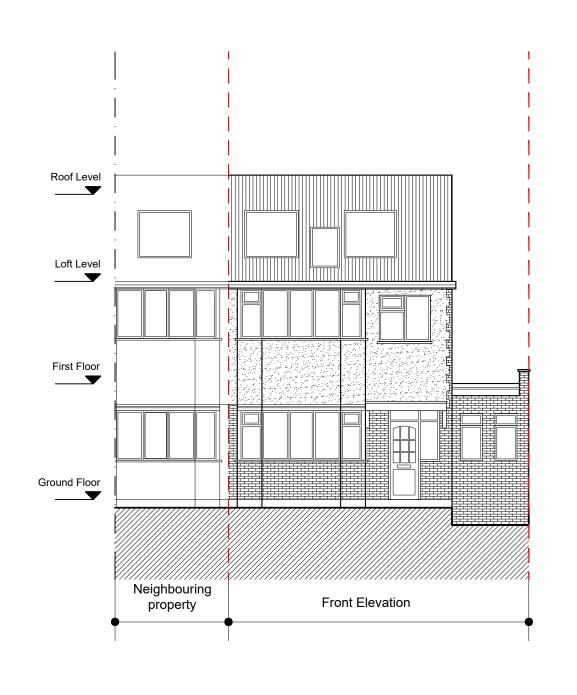

| Notes. Project No.S                                                                       |     |      |             |    |        | PROJECT T    | TTLE                                      | DRAWING    | TITLE                | 6         |                                   |
|-------------------------------------------------------------------------------------------|-----|------|-------------|----|--------|--------------|-------------------------------------------|------------|----------------------|-----------|-----------------------------------|
| Contractors must verify all dimensions at the site before comencing any work.             | REV | DATE | DESCRIPTION | BY | СН     | 32 Garrick A | venue                                     |            | <u>ront/Rear Ele</u> | evation   |                                   |
| No constrcution work before Building Control                                              |     |      | London      |    | CLIENT |              | PLANNING SERVICES Unit 9b, The High Cross |            |                      |           |                                   |
| approval and structural engineer confirmation.                                            |     |      |             |    |        | NW11 9AS     |                                           | Mr Halibar |                      |           | Centre, Fountayne Rd,             |
| Any discrepancies to be reported to Gridline.  All drawings are to be read in conjunction |     |      |             |    |        | DATE         | Project No.                               | DRAWING No | o. SCALE @ A3        | Drawn by: | N 1 5 4 B E<br>TEL: 020 8802 3480 |
| with all relevant drawings and specifications.                                            |     |      |             |    |        | Feb. 2022    | 5229                                      | EX-E001    | 1:100                | Niloufar  | www.samplanning.co.uk             |