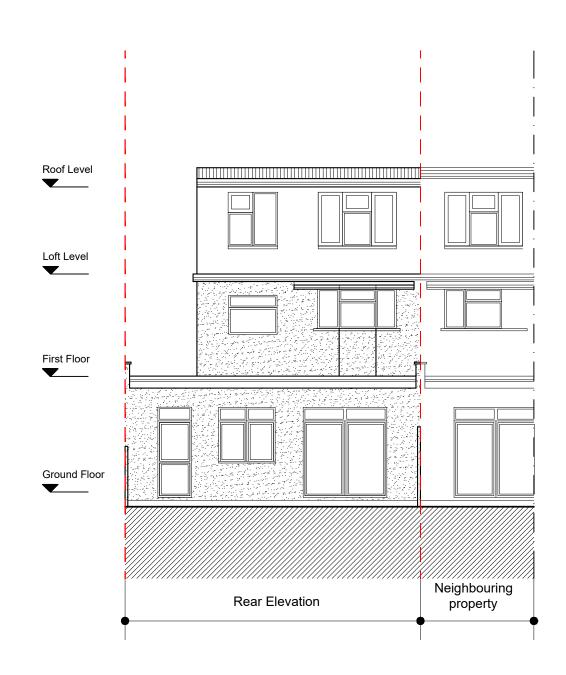

| Notes. Project No.S                                                                       |     |      |             |    |        | PROJECT T    | TTLE                                      | DRAWING    | TITLE                | 6         |                                   |
|-------------------------------------------------------------------------------------------|-----|------|-------------|----|--------|--------------|-------------------------------------------|------------|----------------------|-----------|-----------------------------------|
| Contractors must verify all dimensions at the site before comencing any work.             | REV | DATE | DESCRIPTION | BY | СН     | 32 Garrick A | venue                                     |            | <u>ront/Rear Ele</u> | evation   |                                   |
| No constrcution work before Building Control                                              |     |      | London      |    | CLIENT |              | PLANNING SERVICES Unit 9b, The High Cross |            |                      |           |                                   |
| approval and structural engineer confirmation.                                            |     |      |             |    |        | NW11 9AS     |                                           | Mr Halibar |                      |           | Centre, Fountayne Rd,             |
| Any discrepancies to be reported to Gridline.  All drawings are to be read in conjunction |     |      |             |    |        | DATE         | Project No.                               | DRAWING No | o. SCALE @ A3        | Drawn by: | N 1 5 4 B E<br>TEL: 020 8802 3480 |
| with all relevant drawings and specifications.                                            |     |      |             |    |        | Feb. 2022    | 5229                                      | EX-E001    | 1:100                | Niloufar  | www.samplanning.co.uk             |