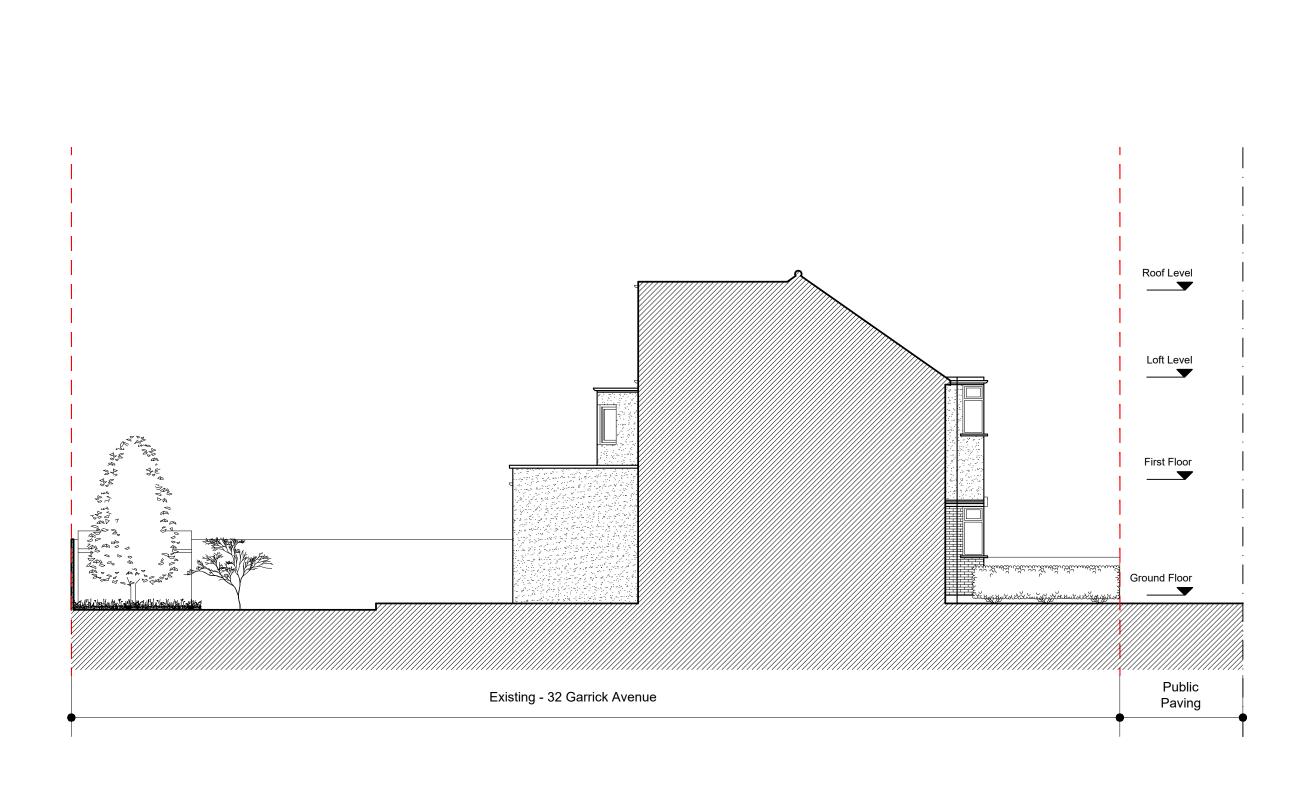

| Notes.                                                                                        |     |      |             | PROJECT TIT     | LE          | DRAWING        | TITLE       | 6                                                       |                    |          |                                                  |
|-----------------------------------------------------------------------------------------------|-----|------|-------------|-----------------|-------------|----------------|-------------|---------------------------------------------------------|--------------------|----------|--------------------------------------------------|
| Contractors must verify all dimensions at the site before comencing any work.                 | REV | DATE | DESCRIPTION | BY              | СН 3        | 32 Garrick Ave | enue        | Existing - S                                            | <u> Side Eleva</u> | tion 2   |                                                  |
| No constriction work before Building Control                                                  |     |      |             |                 |             | London         |             | CLIENT Mr Halibard DRAWING No.   SCALE @ A3   Drawn by: |                    |          | Unit 9b, The High Cross<br>Centre, Fountayne Rd, |
| approval and structural engineer confirmation.  Any discrepancies to be reported to Gridline. |     |      |             | <u>\W11</u> 9AS | Duele et Ne |                |             |                                                         |                    |          |                                                  |
| All drawings are to be read in conjunction                                                    |     |      |             |                 |             | ATE            | Project No. |                                                         |                    | _        | N 1 5 4 B E<br>TEL: 020 8802 3480                |
| with all relevant drawings and specifications.                                                |     |      |             |                 | Fe          | eb. 2022       | 5229        | EX-E003                                                 | 1:100              | Niloufar | www.samplanning.co.uk                            |