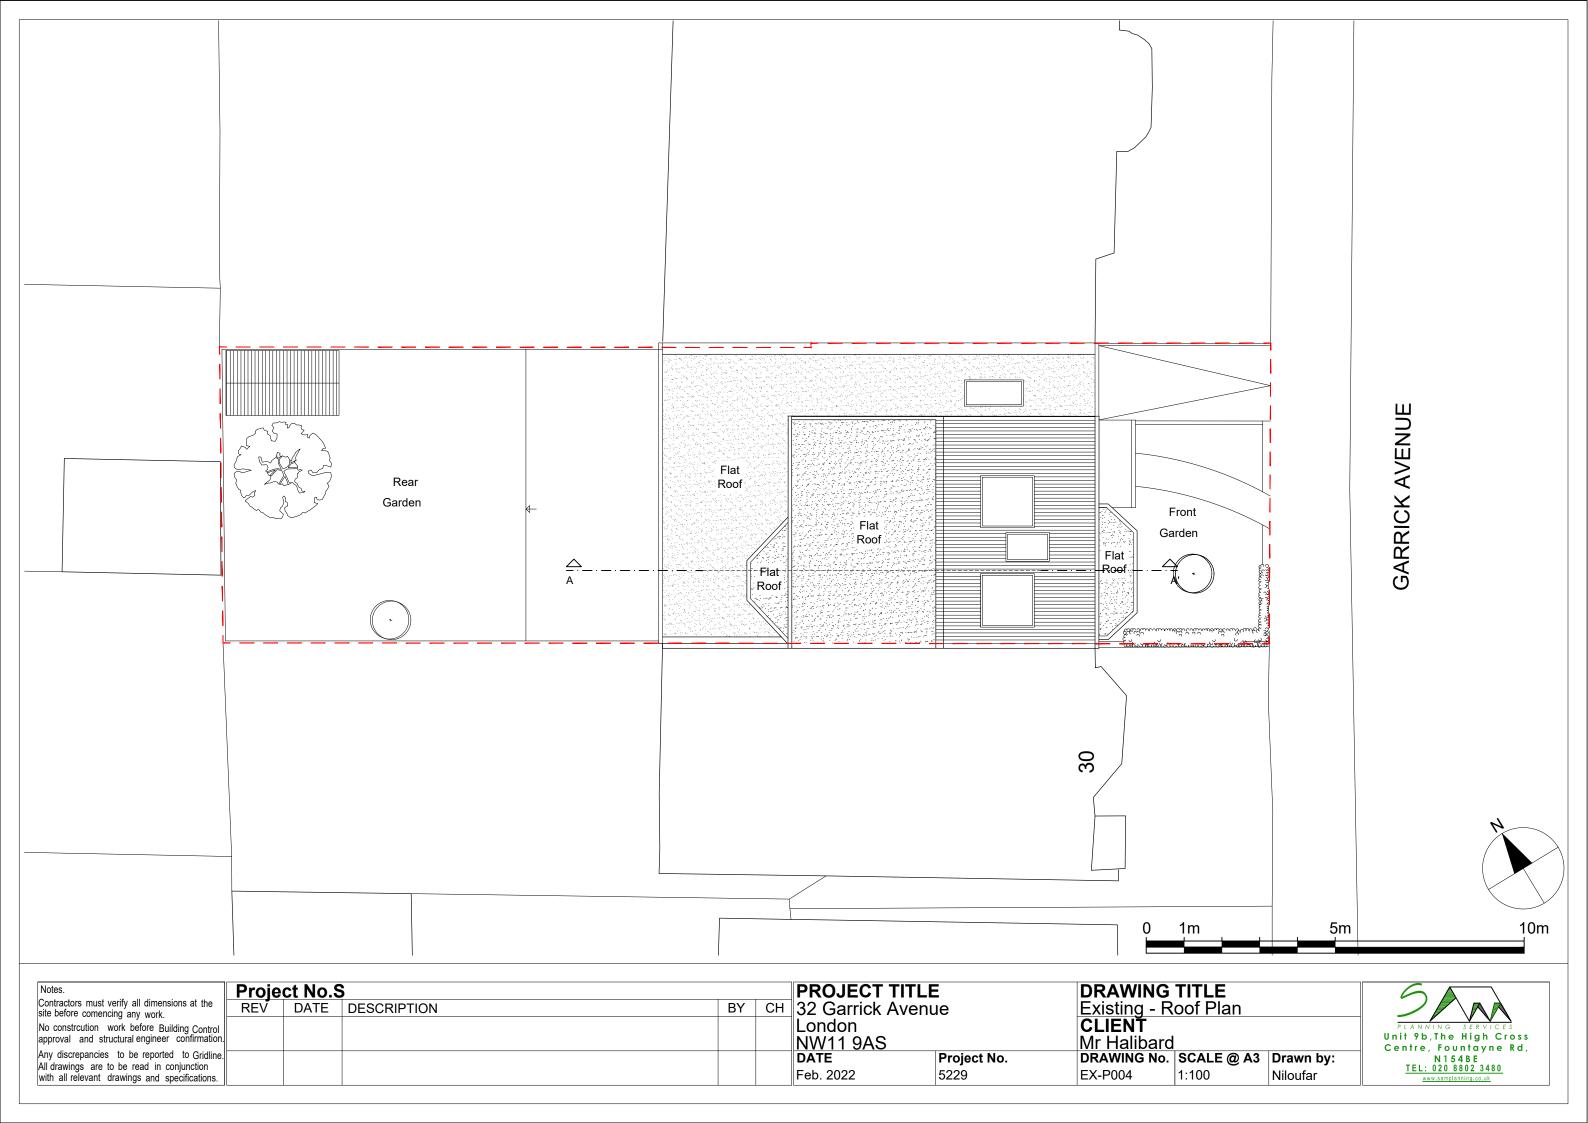

|                   | London           |              | CLIENT                           |                         |                                                           |
| Any discrepancies to be reported to Gridline.                                               |     |                        |  |  |                   | NW11 9AS<br>DATE | Project No.  | Mr Halibard                      | SCALE @ A3 Drawn by:    | Unit 9b,The High Cross<br>Centre, Fountayne Rd,<br>N154BE |
| All drawings are to be read in conjunction with all relevant drawings and specifications.   |     |                        |  |  |                   | Feb. 2022        | 5229         |                                  | 1:1250 / 1:200 Niloufar | TEL: 020 8802 3480                                        |















| Notes. Project No.S                                                                       |     |      |             |    |        | PROJECT T    | TTLE                                      | DRAWING    | TITLE                | 6         |                                   |
|-------------------------------------------------------------------------------------------|-----|------|-------------|----|--------|--------------|-------------------------------------------|------------|----------------------|-----------|-----------------------------------|
| Contractors must verify all dimensions at the site before comencing any work.             | REV | DATE | DESCRIPTION | BY | СН     | 32 Garrick A | venue                                     |            | <u>ront/Rear Ele</u> | evatio