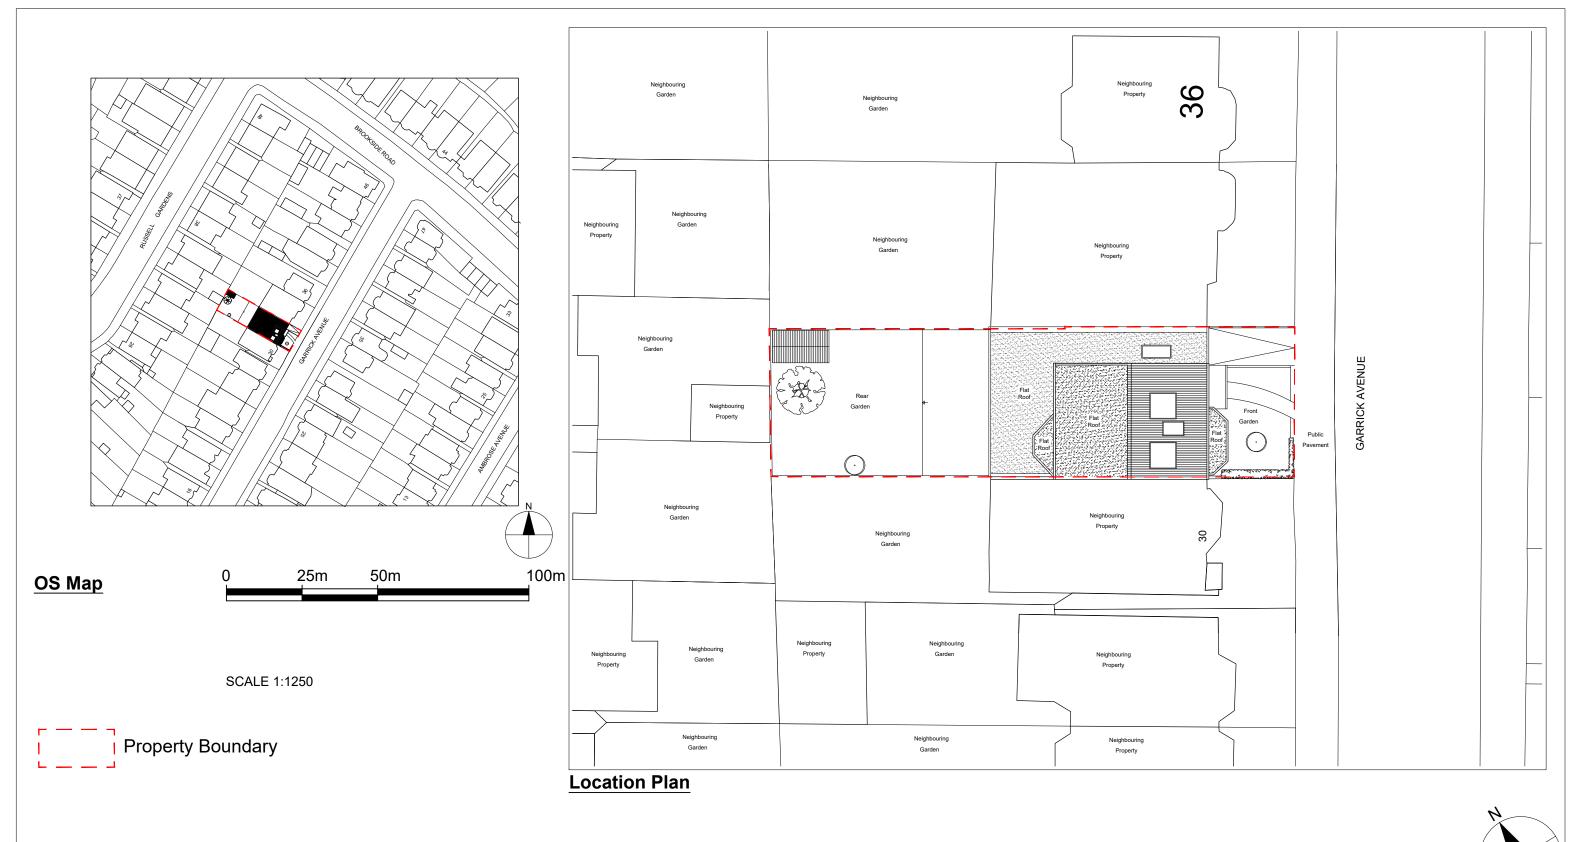

Site Boundary Area= 218 sqm

| Notes.                                                                                      |     |                        |  |  | <b>PROJECT TI</b> | TLE              | DRAWING      | TITLE                            | 6                       |                                                           |
|---------------------------------------------------------------------------------------------|-----|------------------------|--|--|-------------------|------------------|--------------|----------------------------------|-------------------------|-----------------------------------------------------------|
| Contractors must verify all dimensions at the site before comencing any work.               | REV | DATE DESCRIPTION BY CH |  |  | 32 Garrick Av     | /enue            | Existing - O | Existing - OS Map- Location Plan |                         |                                                           |
| No constrcution work before Building Control approval and structural engineer confirmation. |     |                        |  |  |                   | London           |              | CLIENT                           |                         |                                                           |
| Any discrepancies to be reported to Gridline.                                               |     |                        |  |  |                   | NW11 9AS<br>DATE | Project No.  | Mr Halibard                      | SCALE @ A3 Drawn by:    | Unit 9b,The High Cross<br>Centre, Fountayne Rd,<br>N154BE |
| All drawings are to be read in conjunction with all relevant drawings and specifications.   |     |                        |  |  |                   | Feb. 2022        | 5229         |                                  | 1:1250 / 1:200 Niloufar | TEL: 020 8802 3480                                        |