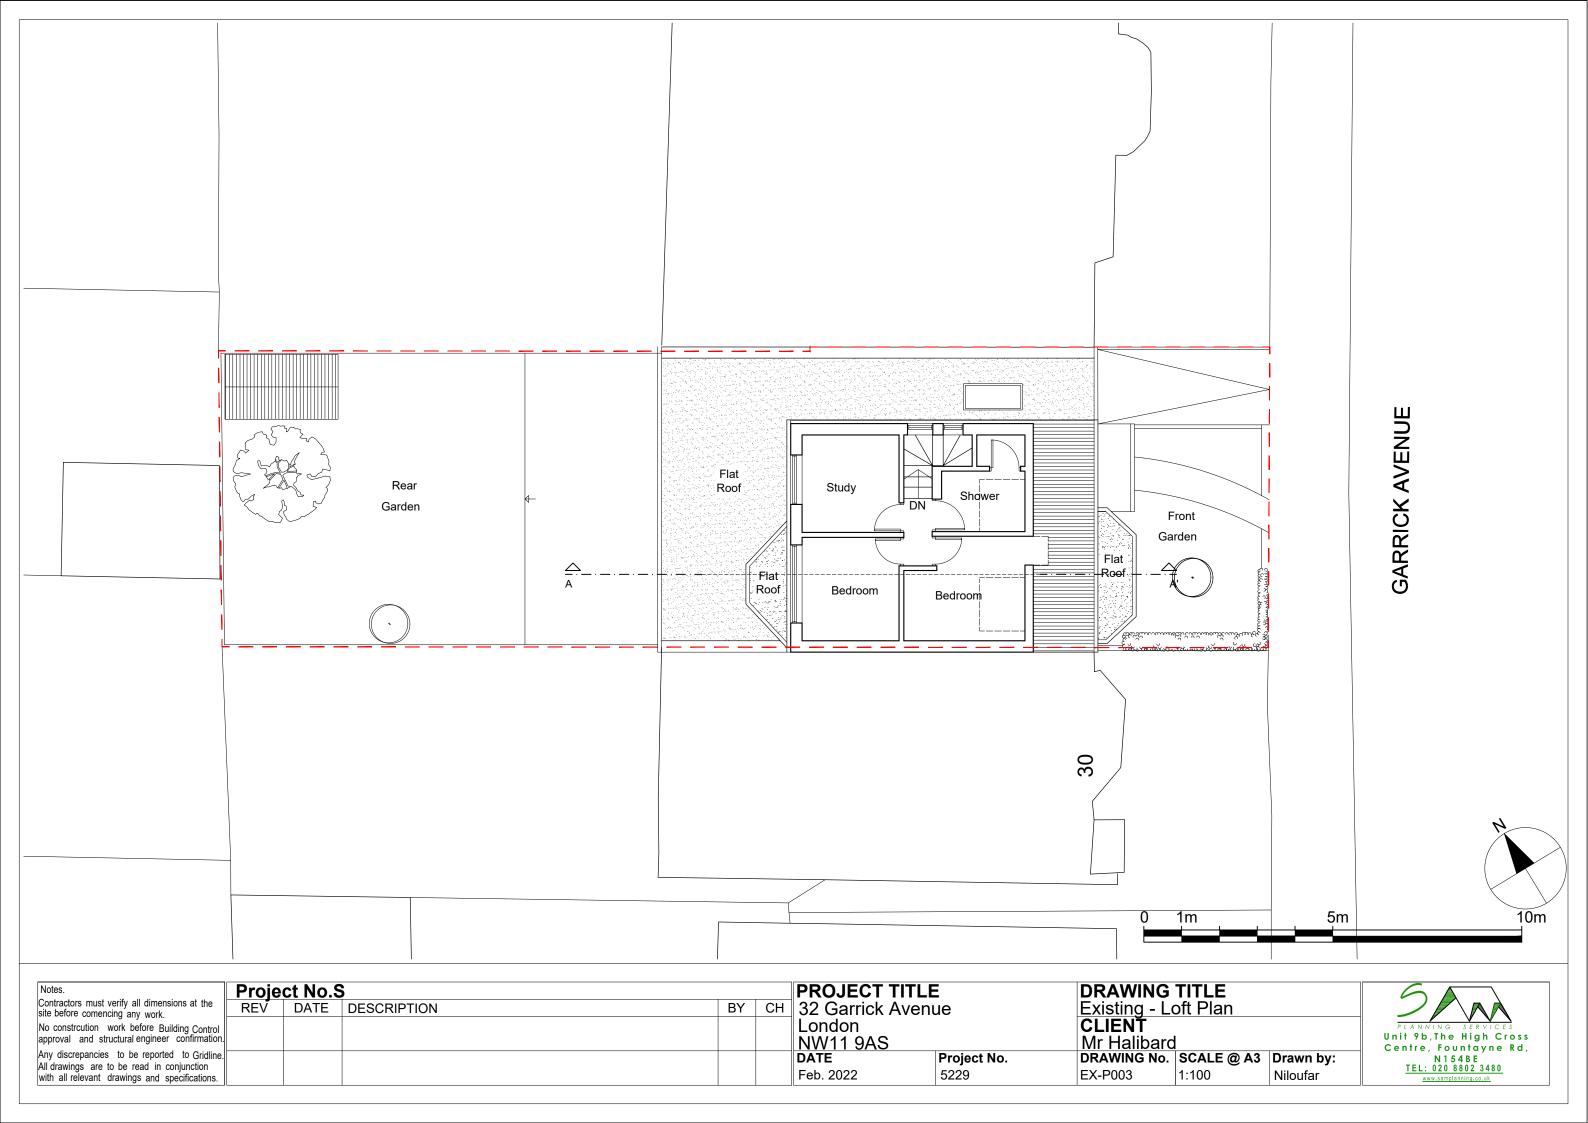

|                   | London           |              | CLIENT                           |                         |                                                           |
| Any discrepancies to be reported to Gridline.                                               |     |                        |  |  |                   | NW11 9AS<br>DATE | Project No.  | Mr Halibard                      | SCALE @ A3 Drawn by:    | Unit 9b,The High Cross<br>Centre, Fountayne Rd,<br>N154BE |
| All drawings are to be read in conjunction with all relevant drawings and specifications.   |     |                        |  |  |                   | Feb. 2022        | 5229         |                                  | 1:1250 / 1:200 Niloufar | TEL: 020 8802 3480                                        |















| Notes. Project No.S                                                                       |     |      |             |    |        | PROJECT T    | TTLE                                      | DRAWING    | TITLE                | 6         |                                   |
|-------------------------------------------------------------------------------------------|-----|------|-------------|----|--------|--------------|-------------------------------------------|------------|----------------------|-----------|-----------------------------------|
| Contractors must verify all dimensions at the site before comencing any work.             | REV | DATE | DESCRIPTION | BY | СН     | 32 Garrick A | venue                                     |            | <u>ront/Rear Ele</u> | evat