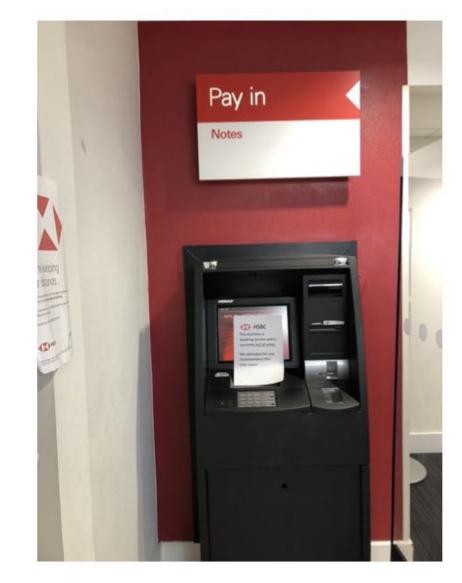

UNITED KINGDOM • HONG KONG www.aqp.co.uk REVISION

architecture | design | masterplanning | interiors













| BY DATE | REVISION | BY DATE                     |          | CLIENT:                |
|---------|----------|-----------------------------|----------|------------------------|
|         |          | © THIS DRAWING IS COPYRIGHT | PLANNING | PROJECT: 20<br>O<br>PI |





|                                                 | PUBLIC                            |           |                                |
|-------------------------------------------------|-----------------------------------|-----------|--------------------------------|
| CORPORATE REAL ESTATE                           | DRAWING:<br>Photosheet            |           |                                |
|