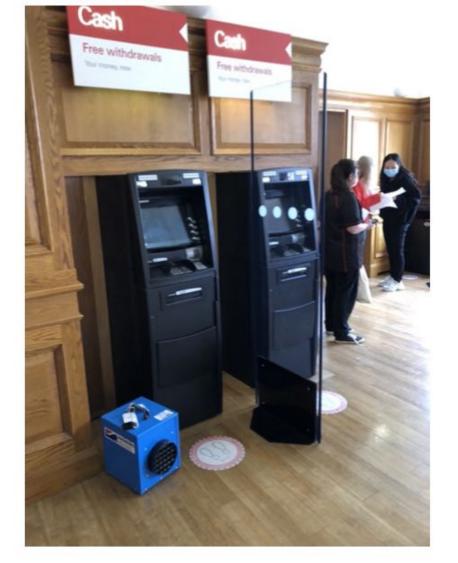

UNITED KINGDOM • HONG KONG www.aqp.co.uk REVISION

architecture | design | masterplanning | interiors













| BY DATE | REVISION | BY DATE                     |          | CLIENT:                |
|---------|----------|-----------------------------|----------|------------------------|
|         |          | © THIS DRAWING IS COPYRIGHT | PLANNING | PROJECT: 20<br>O<br>PI |





|                                                 | PUBLIC                            |           |                                |
|-------------------------------------------------|-----------------------------------|-----------|--------------------------------|
| CORPORATE REAL ESTATE                           | DRAWING:<br>Photosheet            |           |                                |
|                                                 | DRAWING No.                       | SCALE:    |