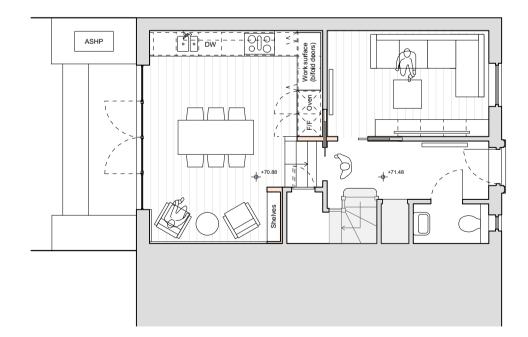

1 Existing ground floor plan Scale: 1:100

Proposed ground floor plan
Scale: 1:100

Note:

All levels and dimensions to be site surveyed and confirmed by the contractor. See also architectural details, mechanical and electrical intent layout and structural engineers drawings and specifications. Door and windows manufacturer to produce shop drawings for comment before manufacture. All details are intent only, to be finalised by the contractor. Drawings subject to statutory approvals.

Do not scale off this drawing. This drawing is to be read with all other contract documents. Any discrepancies are to be reported to the Architect. At construction status, this drawing remains design intent only. All information to be checked by contractor for site accuracy and fit. Drawings are subject to statutory approvals and site surveys.

| Existing building fabric |
|--------------------------|
| New building fabric      |

Mary Price Close
S.Matthew & O.Court
No. 15
Mary Price Close
Oxford
OX3 OLN

O30\_01\_301
Planning ground floor plan
Planning ground floor plan
1:100 @ A3