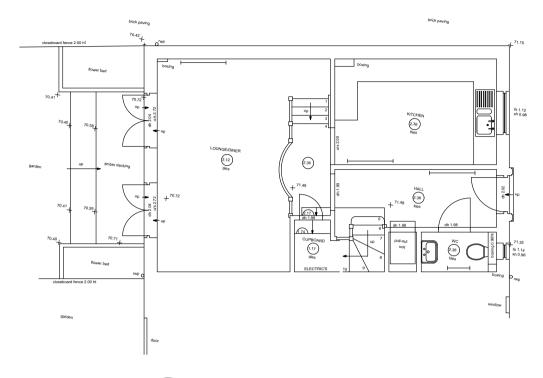

1 Existing ground floor plan Scale: 1:100

Proposed ground floor plan
Scale: 1:100

Note:

All levels and dimensions to be site surveyed and confirmed by the contractor. See also architectural details, mechanical and electrical intent layout and structural engineers drawings and specifications. Door and windows manufacturer to produce shop drawings for comment before manufacture. All details are intent only, to be finalised by the contractor. Drawings subject to statutory approvals.

Do not scale off this drawing. This drawing is to be read with all other contract documents. Any discrepancies are to be reported to the Architect. At construction status, this drawing remains design intent only. All information to be checked by contractor for site accuracy and fit. Drawings are subject to statutory approvals and site surveys.

| Existing building fabric |
|--------------------------|
| New building fabric      |

Mary Price Close
S.Matthew & O.Court
No. 15
Mary Price Close
Oxford
OX3 OLN

O30\_01\_301
Planning ground floor plan
Planning ground floor plan
1:100 @ A3