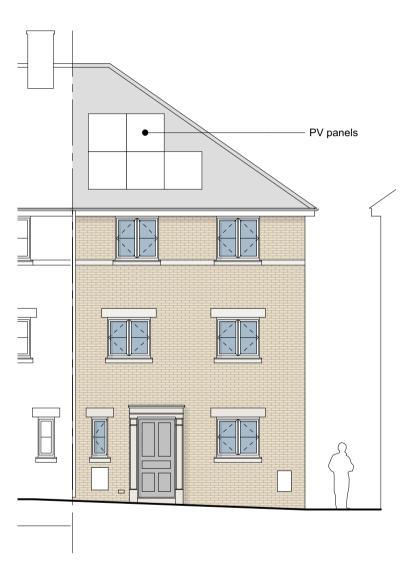

1 Existing East elevation Scale: 1:100

Proposed East elevation
Scale: 1:100

Note:

All levels and dimensions to be site surveyed and confirmed by the contractor. See also architectural details, mechanical and electrical intent layout and structural engineers drawings and specifications. Door and windows manufacturer to produce shop drawings for comment before manufacture.