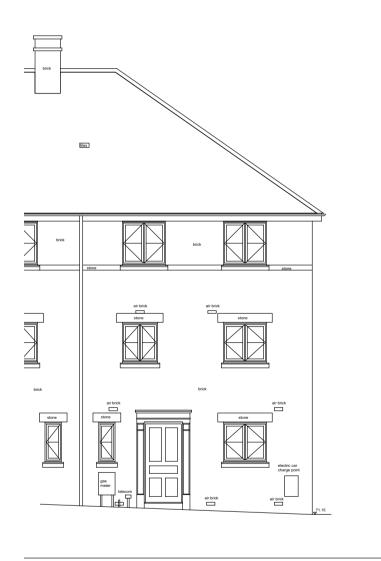

1 Existing East elevation Scale: 1:100

Proposed East elevation
Scale: 1:100

Note:

All levels and dimensions to be site surveyed and confirmed by the contractor. See also architectural details, mechanical and electrical intent layout and structural engineers drawings and specifications. Door and windows manufacturer to produce shop drawings for comment before manufacture.