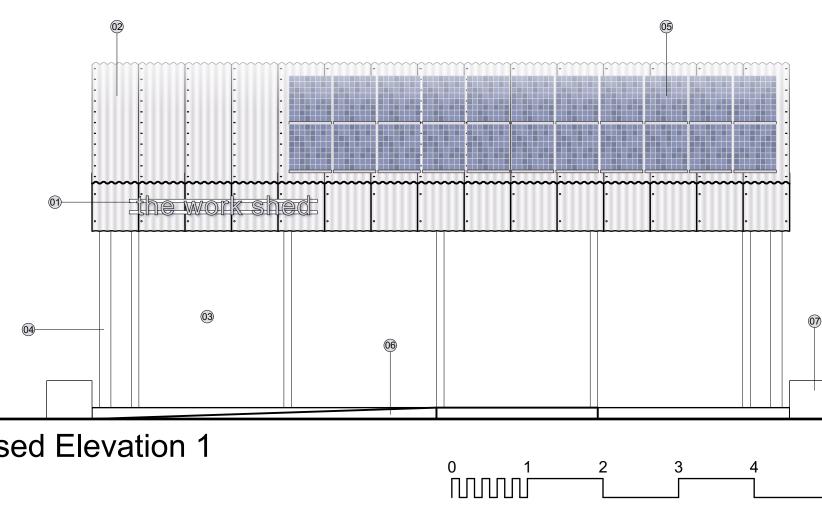

## **Proposed Elevation 2**

| OXFORD<br>BROOKES<br>UNIVERSITY                                                                                                                                                                                                                                                    |   |
|------------------------------------------------------------------------------------------------------------------------------------------------------------------------------------------------------------------------------------------------------------------------------------|---|
| School of Architecture - Oxford Brookes University<br>Headington Campus, Headington, Oxford OX3 0BP                                                                                                                                                                                |   |
| This Drawing is Copyright and may not be<br>reproduced or used for any purpose other than<br>that intended without the prior agreement of<br>Oxford Brookes University.                                                                                                            |   |
| Crown copyright and database rights 2012.<br>Ordnance Survey 0100031673                                                                                                                                                                                                            |   |
| Oxford Brookes University takes no<br>responsibility to the accuracy of all information<br>including any building and underground services<br>shown. Any services are indicative only and<br>should be checked on site. The drawing must<br>never be used for setting out of works |   |
| All dimensions and sizes to be verified on site.                                                                                                                                                                                                                                   |   |
| Do not scale from this drawing.                                                                                                                                                                                                                                                    |   |
| The accuracy of these drawings relies on the feedback from the users. If any discrepancies are discovered, please call. Tel: 01865 484637                                                                                                                                          |   |
|                                                                                                                                                                                                                                                                                    |   |
|                                                                                                                                                                                                                                                                                    |   |
|                                                                                                                                                                                                                                                                                    |   |
|                                                                                                                                                                                                                                                                                    |   |
|                                                                                                                                                                                                                                                                                    |   |
|                                                                                                                                                                                                                                                                                    |   |
|                                                                                                                                                                                                                                                                                    |   |
|                                                                                                                                                                                                                                                                                    |   |
|                                                                                                                                                                                                                                                                                    |   |
|                                                                                                                                                                                                                                                                                    |   |
|                                                                                                                                                                                                                                                                                    |   |
|                                                                                                                                                                                                                                                                                    |   |
|                                                                                                                                                                                                                                                                                    |   |
|                                                                                                                                                                                                                                                                                    |   |
| Rev E - Update to notes                                                                                                                                                                                                                                                            |   |
| Rev D - Update to title                                                                                                                                                                                                                                                            |   |
| Rev C - Revised Planning                                                                                                                                                                                                                                                           |   |
| Rev B - Scale bar added<br>Rev A - Issued for planning                                                                                                                                                                                                                             |   |
|                                                                                                                                                                                                                                                                                    |   |
| Site: HEADINGTON CAMPUS                                                                                                                                                                                                                                                            |   |
| GIPSY LANE                                                                                                                                                                                                                                                                         |   |
| PROPOSED ELEVATIONS 1 +                                                                                                                                                                                                                                                            | 2 |
| <sup>Scale:</sup> 1:50                                                                                                                                                                                                                                                             |   |
| Drawn: RS Date: Jun 2023                                                                                                                                                                                                                                                           |   |
| Dwg No: P112 Rev No: E                                                                                                                                                                                                                                                             |   |