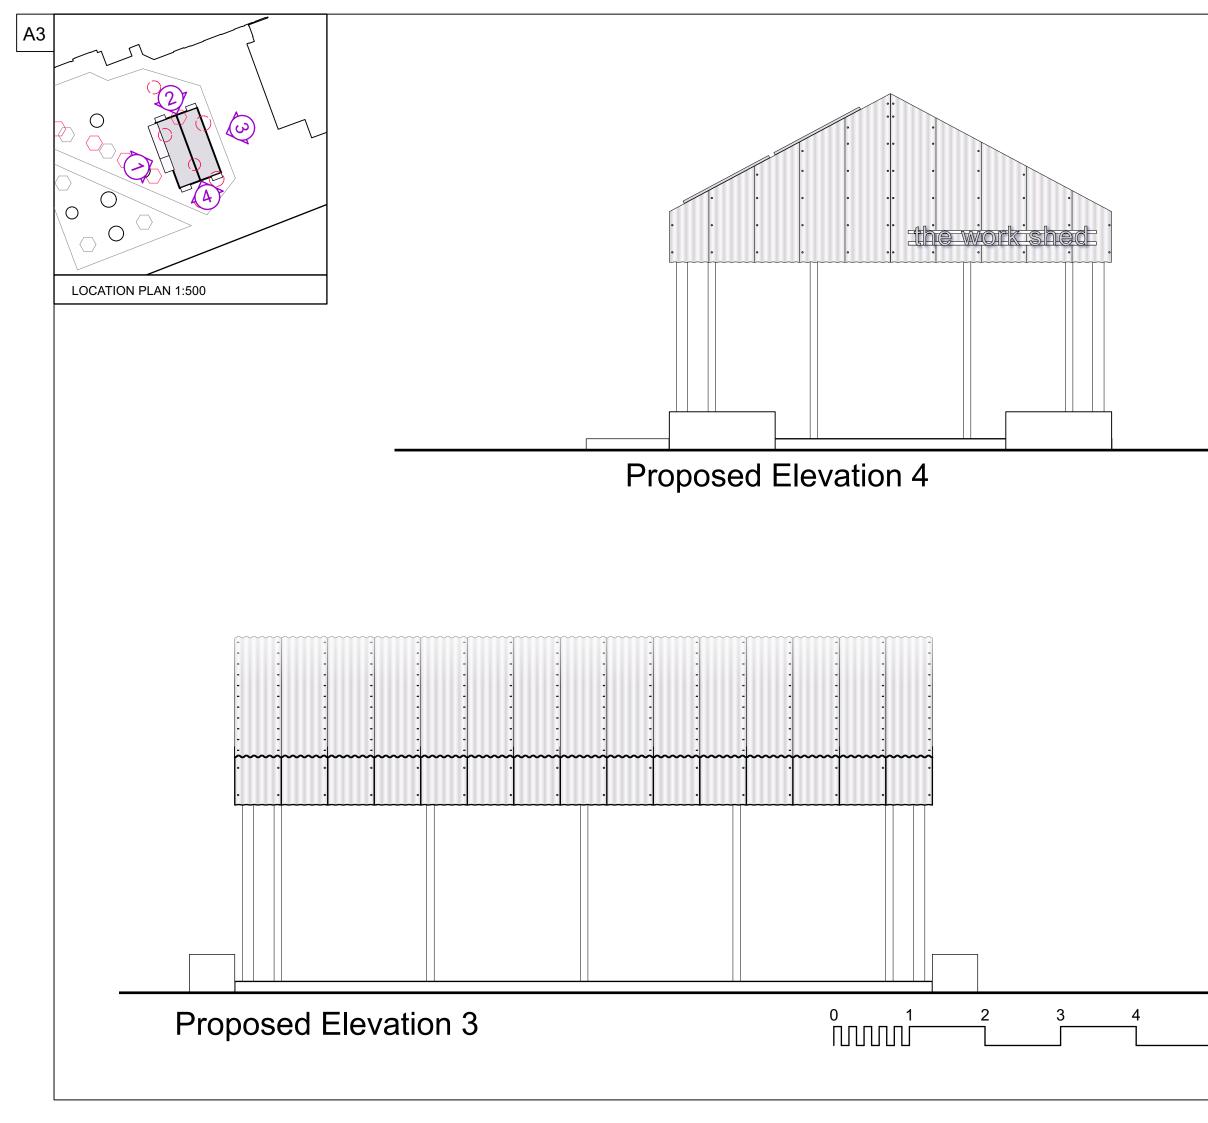

Rev D - Update to title Rev C - Revised Planning Rev B - Scale bar added Rev A - Issued for planning

Area:

**GIPSY LANE** 

Dwg Title:

| PROPOSED ELEVATIONS 3 + 4 |                |
|---------------------------|----------------|
| <sup>Scale:</sup> 1:50    |                |
| <sup>Drawn:</sup> RS      | Date: Jun 2023 |
| <sup>Dwg No:</sup> P113   | Rev No: D      |
|                           |                |