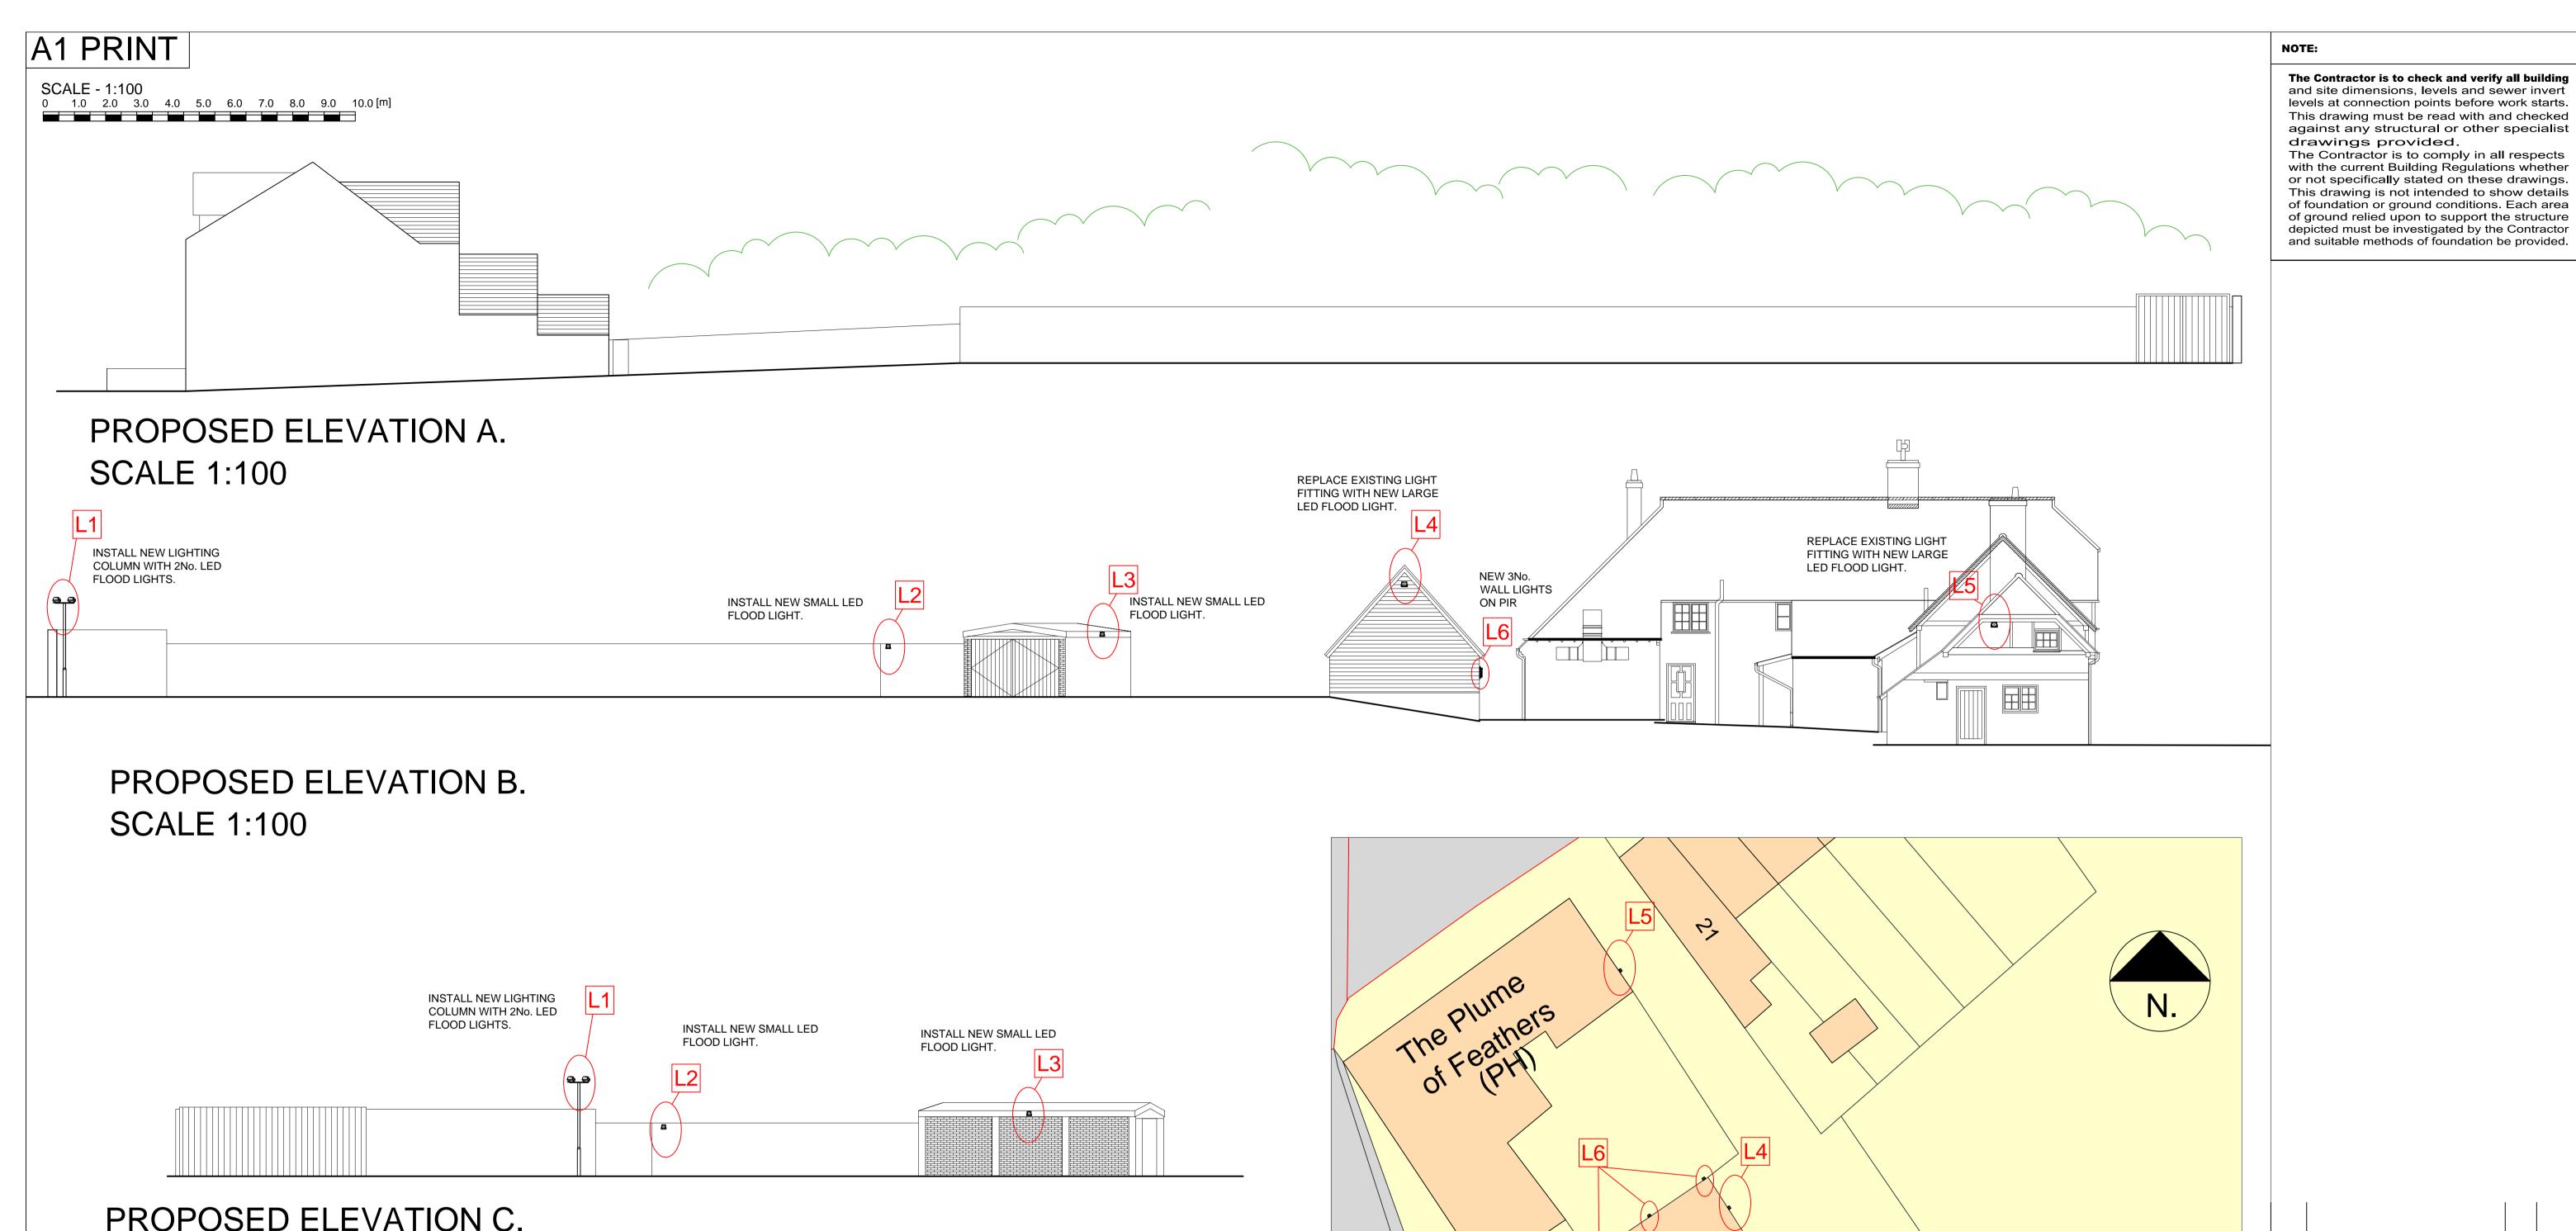

PROPOSED ELEVATION D. SCALE 1:100

SCALE - 1:200
0[m] 5.0 10.0 15.0 20.0

PROPOSED SITE PLAN
SCALE 1:200

| В                          | LIFICUT     | OF LIGHTING                    | COLLIMATE          | ВН       | 15.11.  |
|----------------------------|-------------|--------------------------------|--------------------|----------|---------|
| В                          | _           | ED TO 3M.                      | COLUMNS            | ВН       | 15.11   |
| Α                          |             | IGHTS ADDED<br>IMODATION BL    | _                  | вн       | 12.09.2 |
| Rev.                       |             |                                |                    | Ву       | Date    |
|                            | mail : ben@ | hollington-architec            | ts.co.uk Tel. 07   | 974 7634 | 124     |
| Site                       | JE D        | 1 1 IN A = C                   | >                  | тш       | -00     |
| 11                         |             | LOIVIE (                       | OF FEA             | וחו      | =RS     |
| 11                         |             | SOROUGH. CF                    |                    |          |         |
| Title                      |             |                                |                    |          |         |
|                            |             | BOROUGH. CF                    |                    |          |         |
|                            | THE B       | BOROUGH. CF                    | RONDALL. GU        | 110 5N   |         |
|                            | THE B       | PROF                           | RONDALL. GU        | 110 5N   |         |
|                            | THE B       | PROF                           | RONDALL. GU        | 110 5N   |         |
| Title                      | THE B       | PROF<br>AR PARK I              | POSED ELEVATION    | NS       | IT      |
| Title<br>Project<br>Checke | THE B       | PROF<br>AR PARK I              | POSED<br>ELEVATION | NS       |         |
| Title Project Checke       | THE B       | PROF AR PARK I  Drawing Number | POSED ELEVATION    | NS       | IT      |