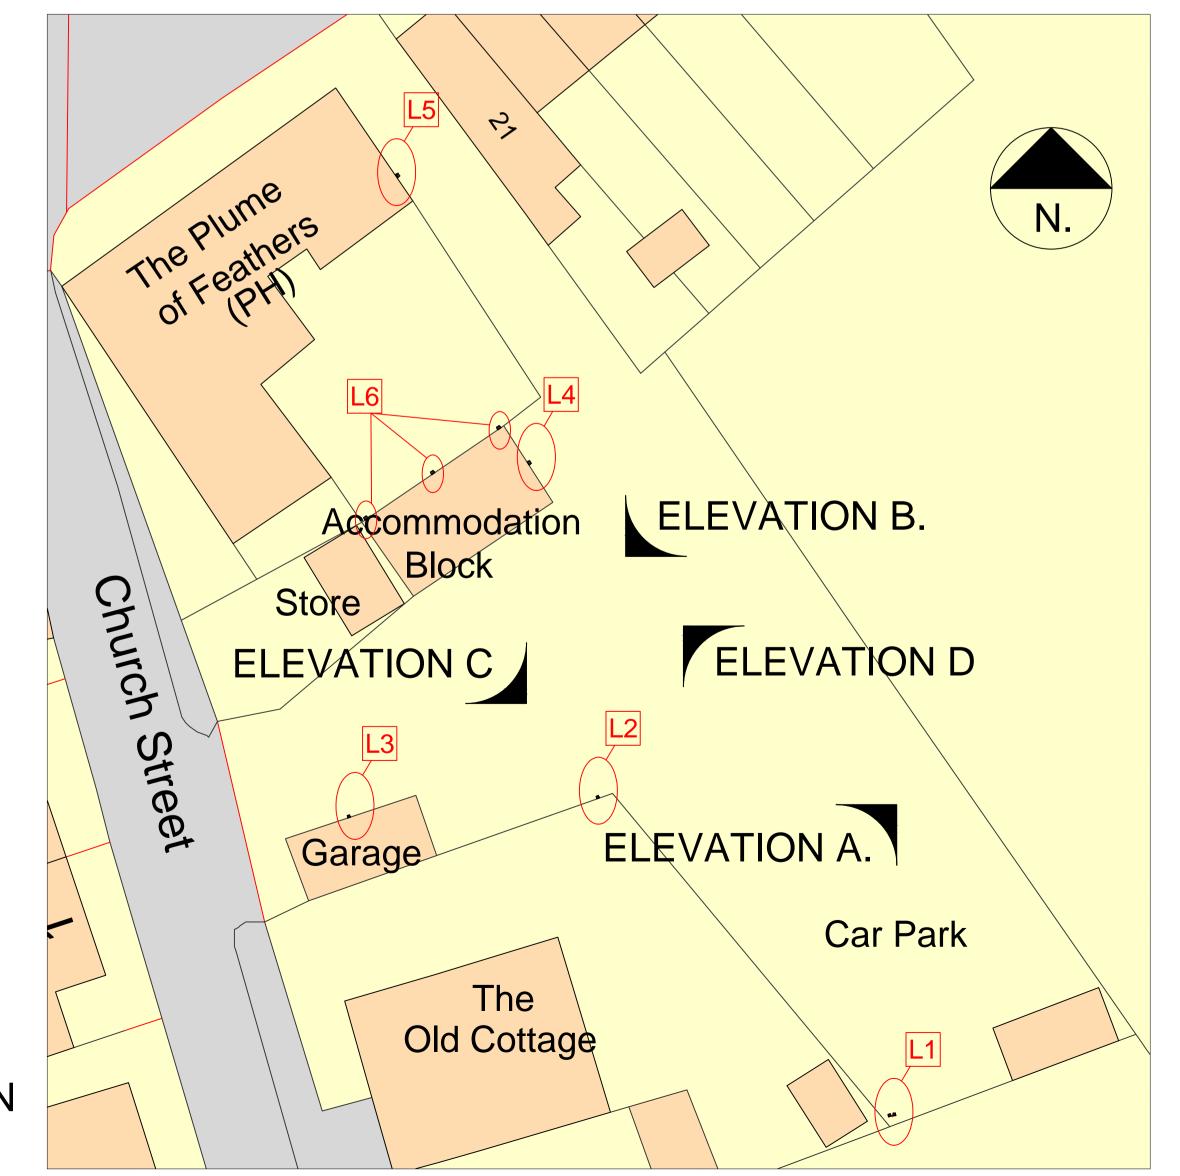

PROPOSED ELEVATION D. SCALE 1:100

SCALE - 1:200
0[m] 5.0 10.0 15.0 20.0

PROPOSED SITE PLAN
SCALE 1:200

| В                          | LIFICUT     | OF LIGHTING                    | COLLIMATE          | ВН       | 15.11.  |
|----------------------------|-------------|--------------------------------|--------------------|----------|---------|
| В                          | _           | ED TO 3M.                      | COLUMNS            | ВН       | 15.11   |
| Α                          |             | IGHTS ADDED<br>IMODATION BL    | _                  | вн       | 12.09.2 |
| Rev.                       |             |                                |                    | Ву       | Date    |
|                            | mail : ben@ | hollington-architec            | ts.co.uk Tel. 07   | 974 7634 | 124     |
| Site                       | JE D        | 1 1 IN A = C                   | >                  | тш       | -00     |
| 11                         |             | LOIVIE (                       | OF FEA             | וחו      | =RS     |
| 11                         |             | SOROUGH. CF                    |                    |          |         |
| Title                      |             |                                |                    |          |         |
|                            |             | BOROUGH. CF                    |                    |          |         |
|                            | THE B       | BOROUGH. CF                    | RONDALL. GU        | 110 5N   |         |
|                            | THE B       | PROF                           | RONDALL. GU        | 110 5N   |         |
|                            | THE B       | PROF                           | RONDALL. GU        | 110 5N   |         |
| Title                      | THE B       | PROF<br>AR PARK I              | POSED ELEVATION    | NS       | IT      |
| Title<br>Project<br>Checke | THE B       | PROF<br>AR PARK I              | POSED<br>ELEVATION | NS       |         |
| Title Project Checke       | THE B       | PROF AR PARK I  Drawing Number | POSED ELEVATION    | NS       | IT      |