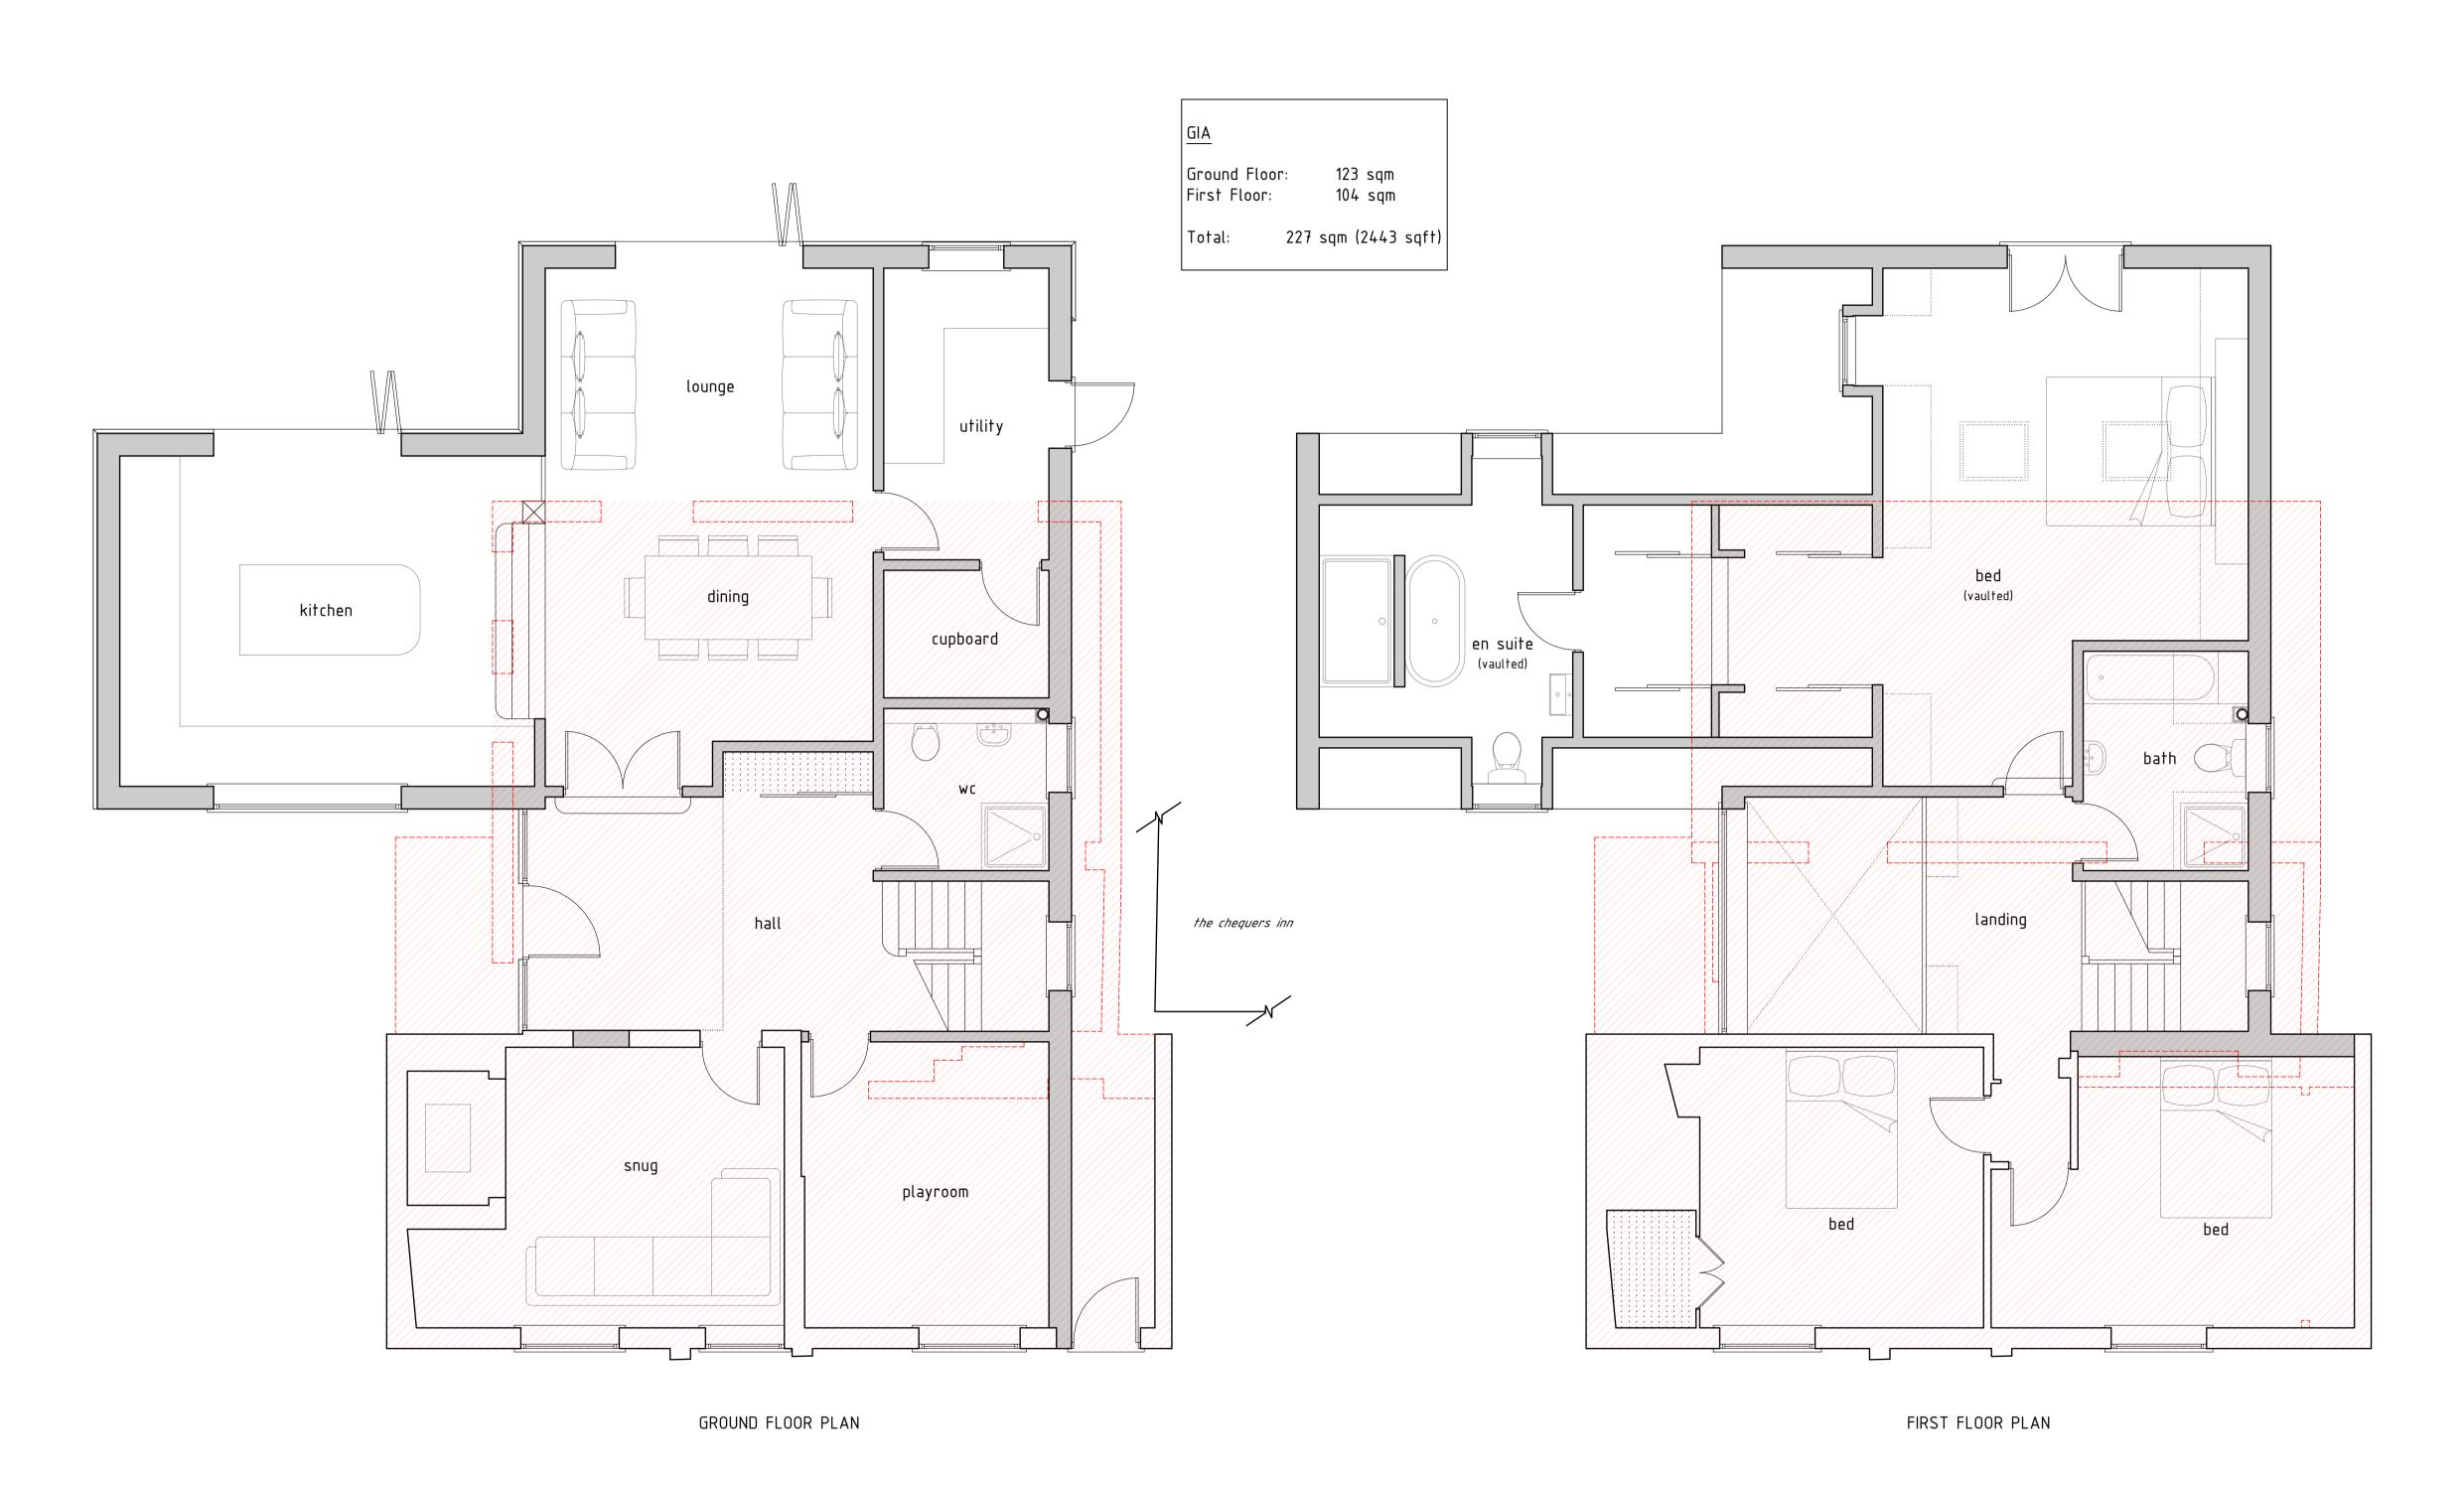

Project

CHEQUERS COTTAGE, WELL LONG SUTTON, RG29 1TL

Drawing

PROPOSED FLOOR PLANS

| Date         | Scale     | Drawn |
|--------------|-----------|-------|
| FEB 24       | 1:50 @ A1 | LF    |
| Drawing No.  |           | Rev.  |
| 24-4915-P-03 |           | _     |