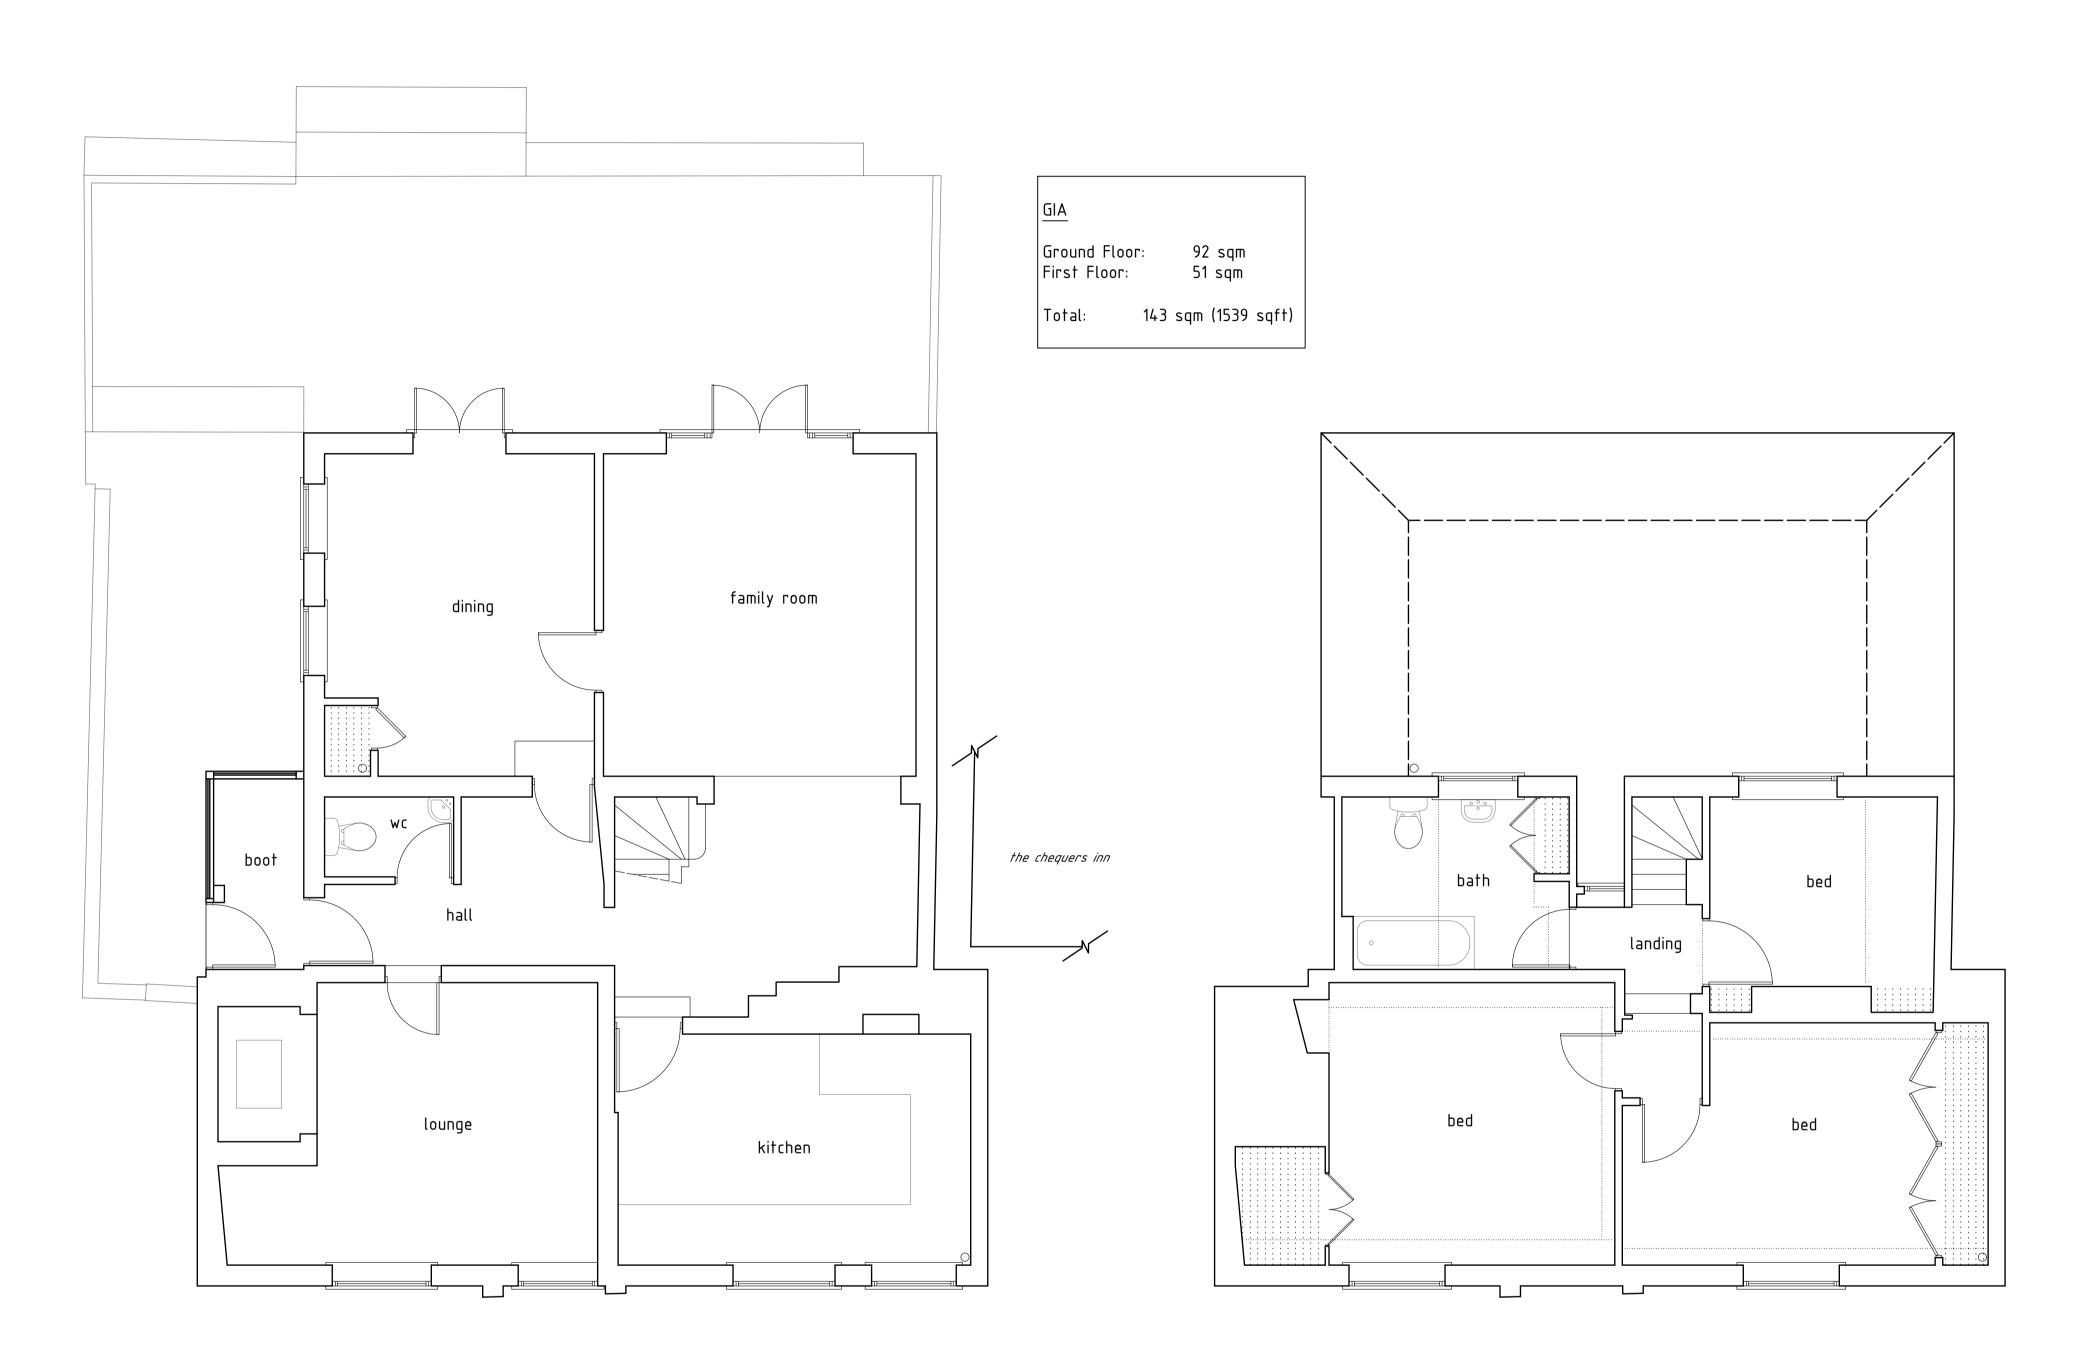

GROUND FLOOR PLAN

FIRST FLOOR PLAN

# EXISTING FLOOR PLANS

| Date         | Scale     | Drawn |
|--------------|-----------|-------|
| FEB 24       | 1:50 @ A1 | LF    |
| Drawing No.  |           | Rev.  |
| 24-4915-P-01 |           | -     |