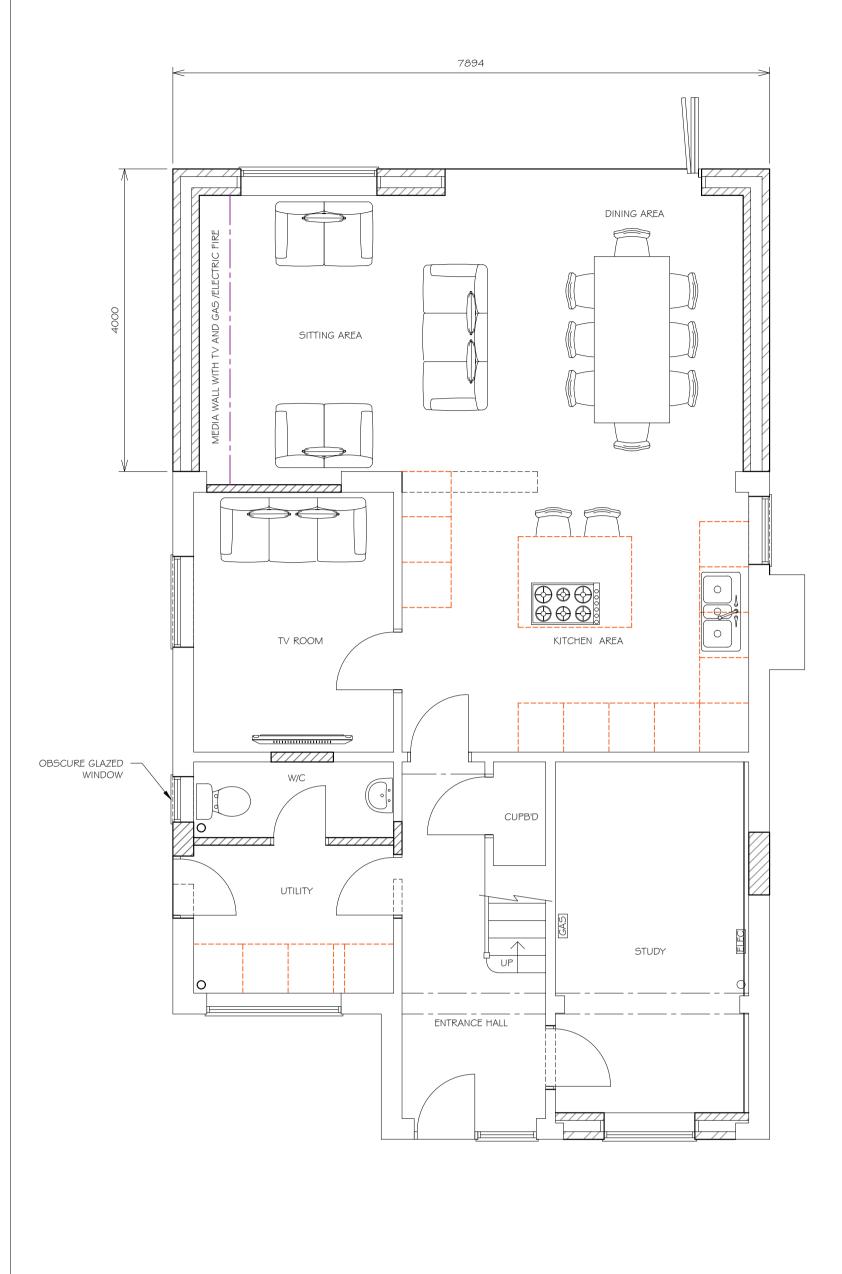

PROPOSED GROUND FLOOR PLAN

SCALE 1:50

O 2m 4m 6m 10

EXISTING STRUCTURE
PROPOSED STRUCTURE
REMOVED STRUCTURE
POSSIBLE STEEL BEAMS
POSSIBLE KITCHEN PLAN

PROJECT

PROPOSED TWO STOREY

REAR EXTENSION AT:

DELPHI, 7 NEWNHAM ROAD