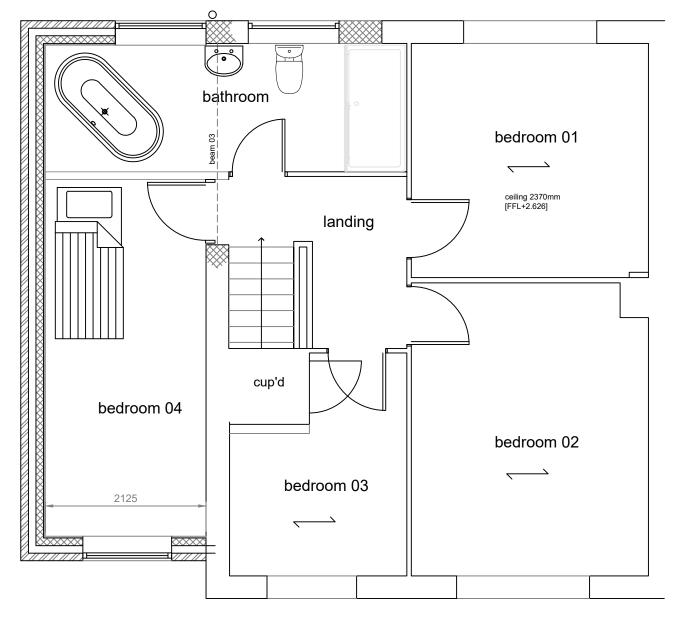

proposed floor plan

## CUMMINGS Architects Limited

17 Killingworth Drive \* Sunderland \* SR4 8QQ \* Tel: 079854427

47 Farringdon Ave, SR3 3PF

proposed first floor plan

DATE | SOALE | JOB NO. | DRAWING NO. | 16.02.24 | 50@ A3 | 24022 | 04 | 7