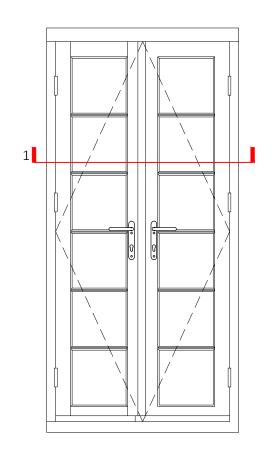

Section 1 1:5

door

TO BE READ IN CONJUNCTION WITH:

IMPORTANT NOTE:

ALL PRESENTED DIMENSIONS AND LEVELS ON THIS DRAWING MUST BE CHECKED ON STE BY THE CONTRACTOR/ MANUFACTURER PRIOR TO THE COMMENCEMENT OF ANY WORKS ON STE OR THE MANUFACTURE OF ANY SITE COMPONENTS

## PLANNING

Title: Details Proposed French Door Set Lino & Artemis Carbosiero Site Addres

9 Molyneux Street, London NW1 5HP

'his drawing remains the property of Izzi Renovations Ltd.