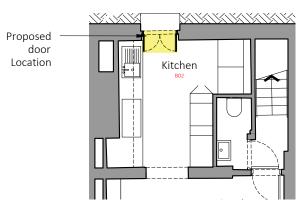

Section 1 1:5





door







TO BE READ IN CONJUNCTION WITH:

IMPORTANT NOTE:

ALL PRESENTED DIMENSIONS AND LEVELS ON THIS DRAWING MUST BE CHECKED ON STE BY THE CONTRACTOR/ MANUFACTURER PRIOR TO THE COMMENCEMENT OF ANY WORKS ON STE OR THE MANUFACTURE OF ANY SITE COMPONENTS

| Rev Description           |                     | Date | Ву |
|---------------------------|---------------------|------|----|
| Drawing No.:<br>1200/741  | Rev:                |      |    |
| Scale:<br>1:20 & 1:5 @ A3 |                     |      |    |
| Drawn By:<br>EM           | Date:<br>12.02.2024 |      |    |

## PLANNING

Title: Details Proposed French Door Set Lino & Artemis Carbosiero Site Addres

9 Molyneux Street, London NW1 5HP

'his drawing remains the property of Izzi Renovations Ltd.

## Basement Plan 1:100