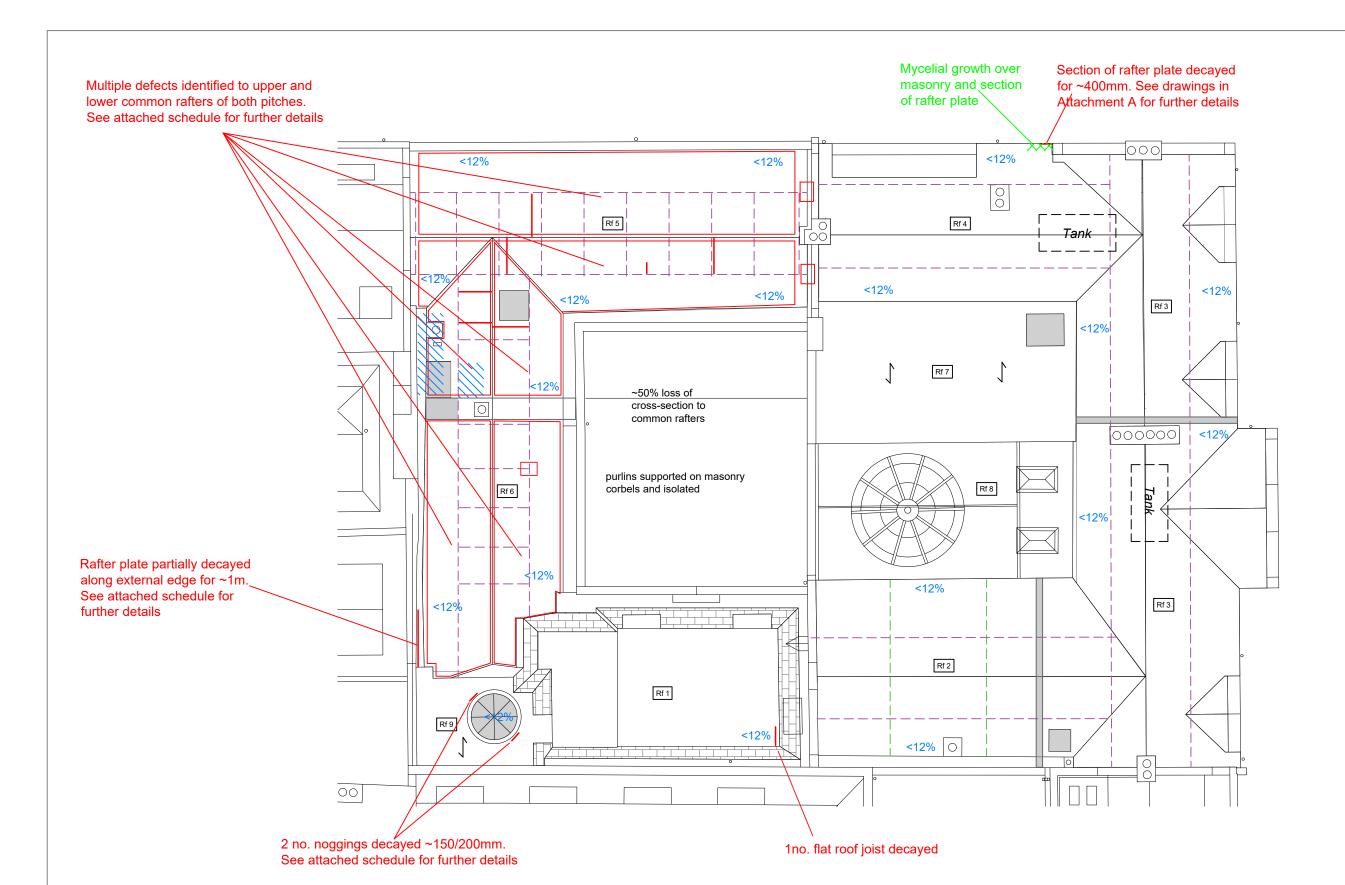

## 41-43 Hayes Mews, Roof

Roof timber condition investigation July 2023 (initial visit)

Hutton + Rostron Environmental Investigations Ltd
Netley House, Gomshall, Surrey, GU5 9QA Tel: 01483 203221
159-31 Site Note 1 -Not to scale- © Copyright Hutton+Rostron 2023

**Key:** Area of water penetration

Decayed/defective timber element

Timber truss

Purlin/collar

Roof identification number (see Site Note text)

Deep moisture content reading (w/w%)
Approximate location of borescope inspection