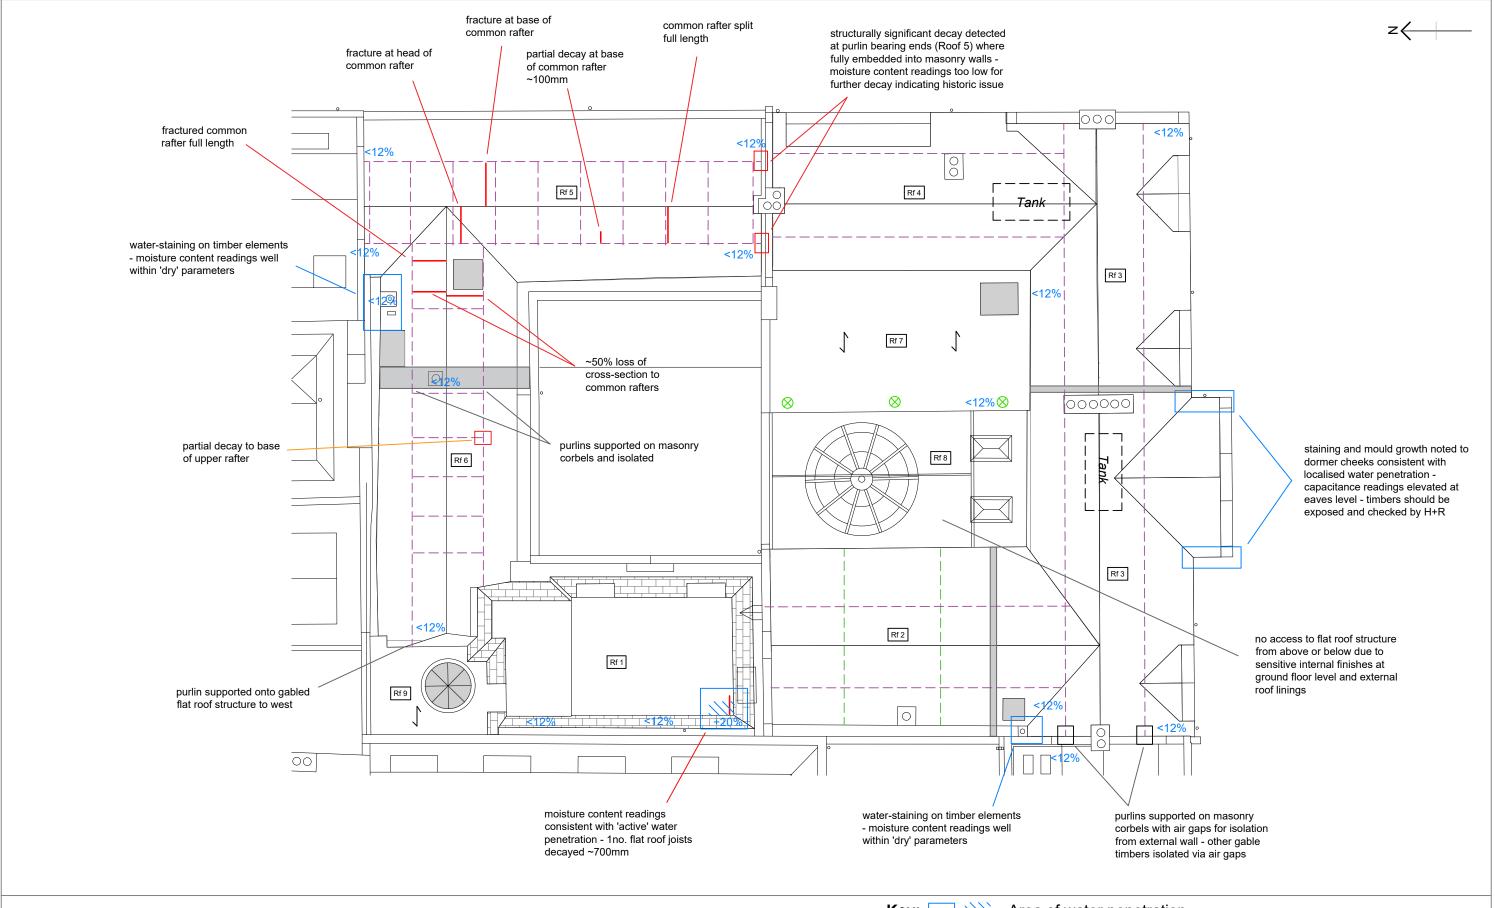

## 41-43 Hayes Mews, Roof

Roof timber condition investigation - revisit November/December 2023

Hutton + Rostron Environmental Investigations Ltd
Netley House, Gomshall, Surrey, GU5 9QA Tel: 01483 203221
159-31 Site Note 9 -Not to scale- © Copyright Hutton+Rostron 2023

Key: Area of water penetration
Decayed/defective timber element

Timber truss

Purlin/collarRoof identification

Roof identification number (see Site Note text)

Content reading (w/w%)
Approximate location of borescope inspection

Biological growth