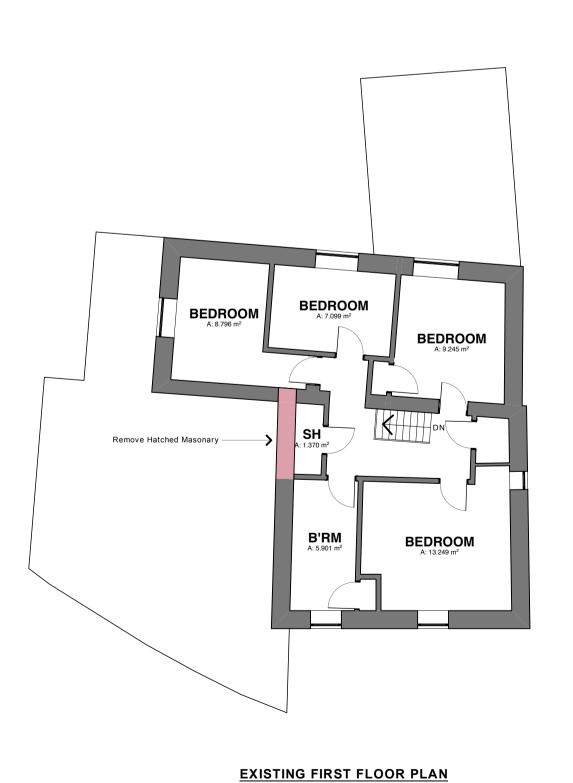

PROPOSED REAR (EAST) FACING ELEVATION

PROPOSED GROUND FLOOR PLAN

| ANTHONY WEBSTER ARCHITECTURAL DESIGN LTD                 | THIS IS NOT A COMPLETE WORKING DRAWING, FOR PLANNING AND BUILDING REGUALTIONS USE ONLY. ADDITIONAL INFORMATION MAY BE REQUIRED AS WORK | Jan 2024           |
|----------------------------------------------------------|----------------------------------------------------------------------------------------------------------------------------------------|--------------------|
| ANTHONYWEBSTER.CO.UK                                     | PROCEEDS                                                                                                                               |                    |
| 01453 836344 - 07701027841                               | SERVICES AND GROUND INVESTIGATIONS WERE NOT AVAILABLE AT THE DATE OF THIS DRAWING                                                      | Paper size & Scale |
| PROPOSED PLANS &                                         | CROWN COPYRIGHT RESERVED. THIS DRAWING IS FOR USE ONLY WITH NAMED SITE AND IS                                                          | A1 - 1:100         |
| ELEVATIONS FOR TWO STOREY EXTENSION AT 15 CHURCH RD, CAM | COPYRIGHT                                                                                                                              | DRAWING NO         |
|                                                          | THIS IS A SCHEME BASED ON AN ENLARGED O.S EXTRACT AND IS SUBJECT TO A SITE SURVEY                                                      | CR.01              |