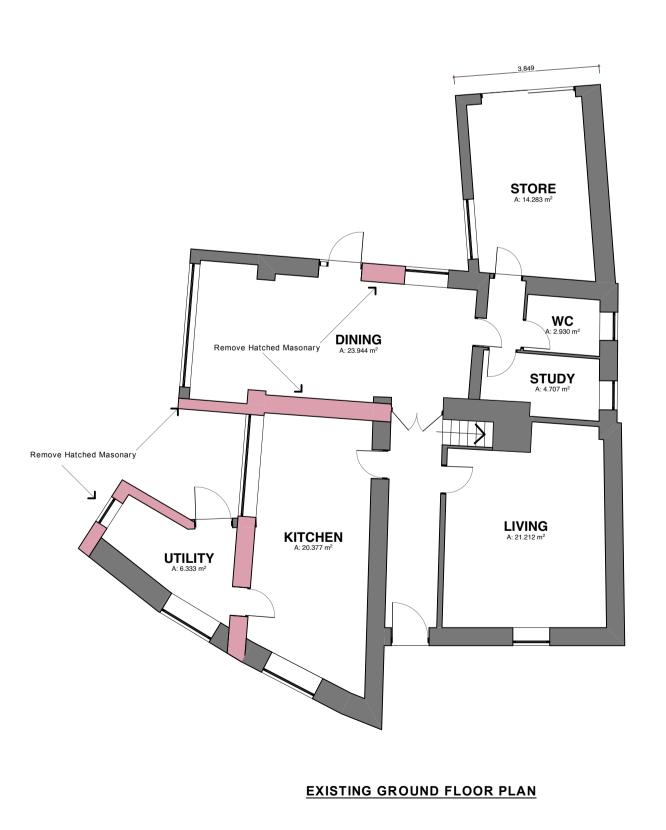

PROPOSED REAR (EAST) FACING ELEVATION

PROPOSED GROUND FLOOR PLAN

| ANTHONY WEBSTER ARCHITECTURAL DESIGN LTD                 | THIS IS NOT A COMPLETE WORKING DRAWING, FOR PLANNING AND BUILDING REGUALTIONS USE ONLY. ADDITIONAL INFORMATION MAY BE REQUIRED AS WORK | Jan 2024           |
|----------------------------------------------------------|----------------------------------------------------------------------------------------------------------------------------------------|--------------------|
| ANTHONYWEBSTER.CO.UK                                     | PROCEEDS                                                                                                                               |                    |
| 01453 836344 - 07701027841                               | SERVICES AND GROUND INVESTIGATIONS WERE NOT AVAILABLE AT THE DATE OF THIS DRAWING                                                      | Paper size & Scale |
| PROPOSED PLANS &                                         | CROWN COPYRIGHT RESERVED. THIS DRAWING IS FOR USE ONLY WITH NAMED SITE AND IS                                                          | A1 - 1:100         |
| ELEVATIONS FOR TWO STOREY EXTENSION AT 15 CHURCH RD, CAM | COPYRIGHT                                                                                                                              | DRAWING NO         |
|                                                          | THIS IS A SCHEME BASED ON AN ENLARGED O.S EXTRACT AND IS SUBJECT TO A SITE SURVEY                                                      | CR.01              |