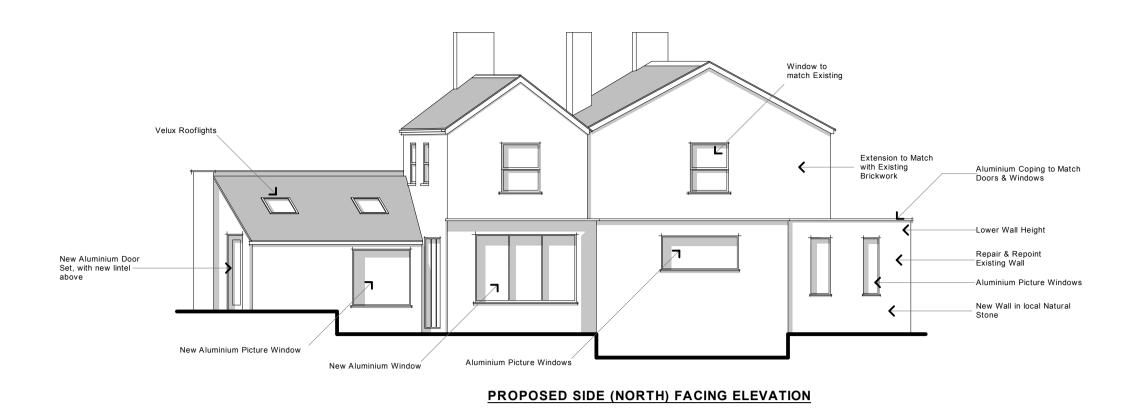

PROPOSED REAR (EAST) FACING ELEVATION













PROPOSED GROUND FLOOR PLAN







| ANTHONY WEBSTER ARCHITECTURAL DESIGN LTD                 | THIS IS NOT A COMPLETE WORKING DRAWING, FOR PLANNING AND BUILDING REGUALTIONS USE ONLY. ADDITIONAL INFORMATION MAY BE REQUIRED AS WORK | Jan 2024           |
|----------------------------------------------------------|----------------------------------------------------------------------------------------------------------------------------------------|--------------------|
| ANTHONYWEBSTER.CO.UK                                     | PROCEEDS                                                                                                                               |                    |
| 01453 836344 - 07701027841                               | SERVICES AND GROUND INVESTIGATIONS W