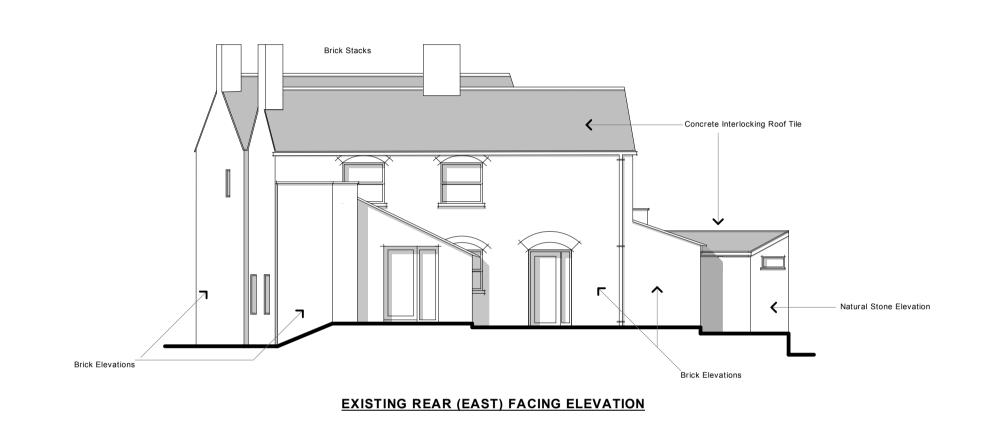

PROPOSED REAR (EAST) FACING ELEVATION













PROPOSED GROUND FLOOR PLAN







| ANTHONY WEBSTER ARCHITECTURAL DESIGN LTD                 | THIS IS NOT A COMPLETE WORKING DRAWING, FOR PLANNING AND BUILDING REGUALTIONS USE ONLY. ADDITIONAL INFORMATION MAY BE REQUIRED AS WORK | Jan 2024           |
|----------------------------------------------------------|----------------------------------------------------------------------------------------------------------------------------------------|--------------------|
| ANTHONYWEBSTER.CO.UK                                     | PROCEEDS                                                                                                                               |                    |
| 01453 836344 - 07701027841                               | SERVICES AND GROUND INVESTIGATIONS WERE