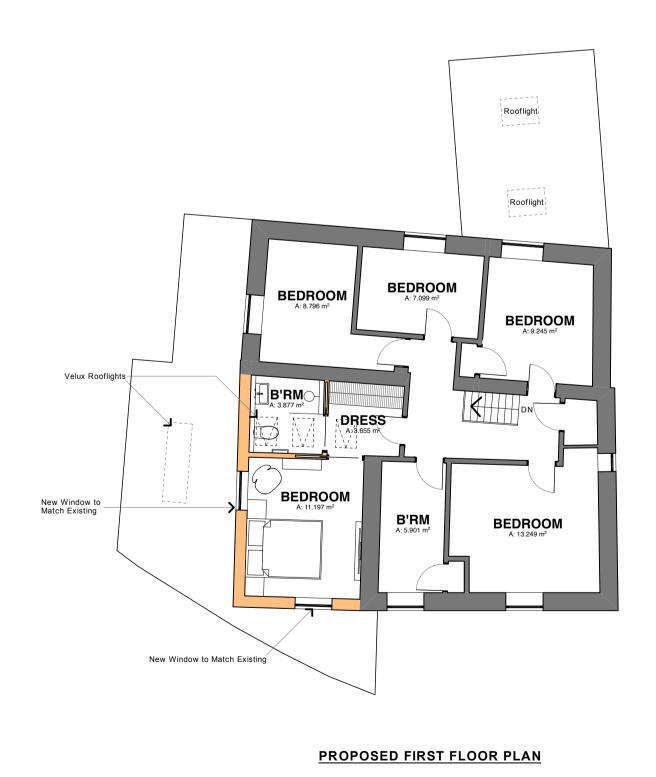

PROPOSED REAR (EAST) FACING ELEVATION

PROPOSED GROUND FLOOR PLAN

| ANTHONY WEBSTER ARCHITECTURAL DESIGN LTD                 | THIS IS NOT A COMPLETE WORKING DRAWING, FOR PLANNING AND BUILDING REGUALTIONS USE ONLY. ADDITIONAL INFORMATION MAY BE REQUIRED AS WORK | Jan 2024           |
|----------------------------------------------------------|----------------------------------------------------------------------------------------------------------------------------------------|--------------------|
| ANTHONYWEBSTER.CO.UK                                     | PROCEEDS                                                                                                                               |                    |
| 01453 836344 - 07701027841                               | SERVICES AND GROUND INVESTIGATIONS WERE NOT AVAILABLE AT THE DATE OF THIS DRAWING                                                      | Paper size & Scale |
| PROPOSED PLANS &                                         | CROWN COPYRIGHT RESERVED. THIS DRAWING IS FOR USE ONLY WITH NAMED SITE AND IS                                                          | A1 - 1:100         |
| ELEVATIONS FOR TWO STOREY EXTENSION AT 15 CHURCH RD, CAM | COPYRIGHT                                                                                                                              | DRAWING NO         |
|                                                          | THIS IS A SCHEME BASED ON AN ENLARGED O.S EXTRACT AND IS SUBJECT TO A SITE SURVEY                                                      | CR.01              |