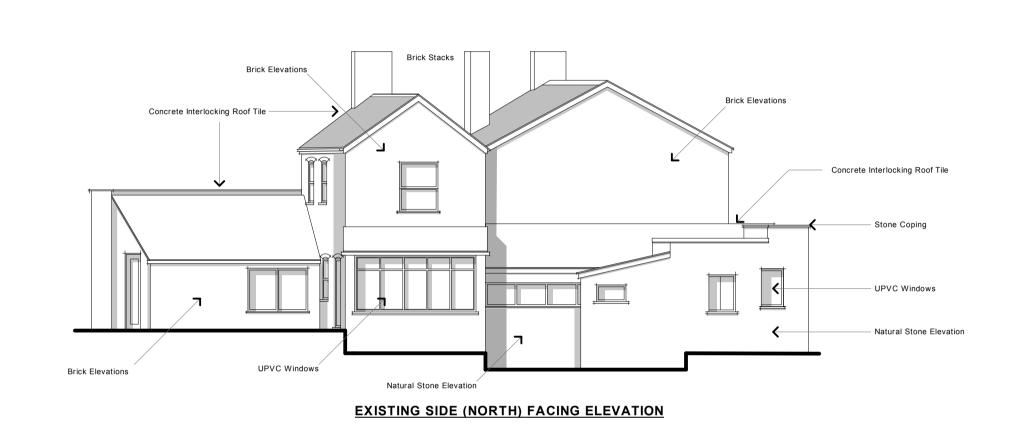

PROPOSED REAR (EAST) FACING ELEVATION

PROPOSED GROUND FLOOR PLAN

| ANTHONY WEBSTER ARCHITECTURAL DESIGN LTD                 | THIS IS NOT A COMPLETE WORKING DRAWING, FOR PLANNING AND BUILDING REGUALTIONS USE ONLY. ADDITIONAL INFORMATION MAY BE REQUIRED AS WORK | Jan 2024           |
|----------------------------------------------------------|----------------------------------------------------------------------------------------------------------------------------------------|--------------------|
| ANTHONYWEBSTER.CO.UK                                     | PROCEEDS                                                                                                                               |                    |
| 01453 836344 - 07701027841                               | SERVICES AND GROUND INVESTIGATIONS WERE NOT AVAILABLE AT THE DATE OF THIS DRAWING                                                      | Paper size & Scale |
| PROPOSED PLANS &                                         | CROWN COPYRIGHT RESERVED. THIS DRAWING IS FOR USE ONLY WITH NAMED SITE AND IS                                                          | A1 - 1:100         |
| ELEVATIONS FOR TWO STOREY EXTENSION AT 15 CHURCH RD, CAM | COPYRIGHT                                                                                                                              | DRAWING NO         |
|                                                          | THIS IS A SCHEME BASED ON AN ENLARGED O.S EXTRACT AND IS SUBJECT TO A SITE SURVEY                                                      | CR.01              |