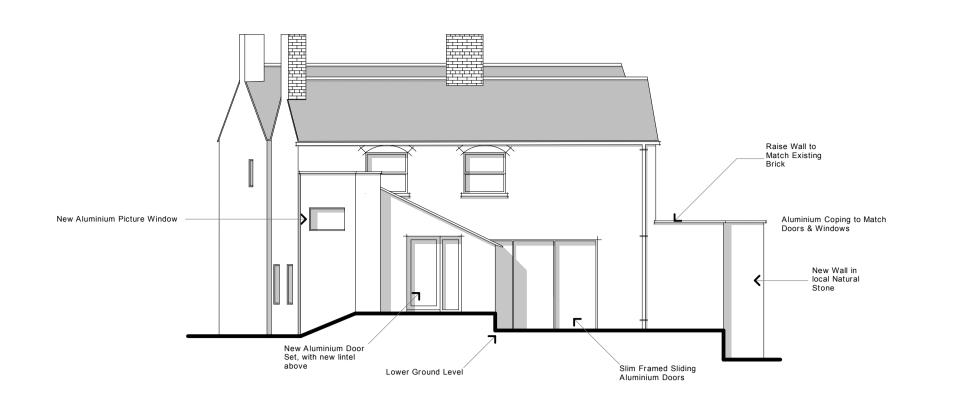

PROPOSED REAR (EAST) FACING ELEVATION













PROPOSED GROUND FLOOR PLAN







| ANTHONY WEBSTER ARCHITECTURAL DESIGN LTD                 | THIS IS NOT A COMPLETE WORKING DRAWING, FOR PLANNING AND BUILDING REGUALTIONS USE ONLY. ADDITIONAL INFORMATION MAY BE REQUIRED AS WORK | Jan 2024           |
|----------------------------------------------------------|----------------------------------------------------------------------------------------------------------------------------------------|--------------------|
| ANTHONYWEBSTER.CO.UK                                     | PROCEEDS                                                                                                                               |                    |
| 01453 836344 - 07701027841