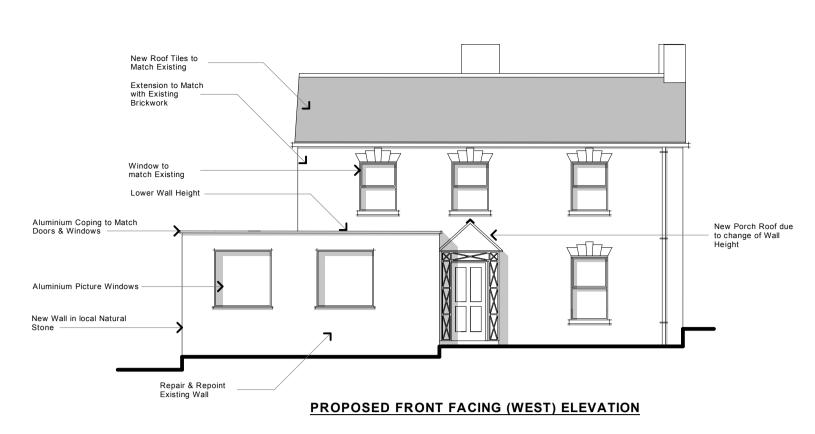

PROPOSED REAR (EAST) FACING ELEVATION













PROPOSED GROUND FLOOR PLAN







| ANTHONY WEBSTER ARCHITECTURAL DESIGN LTD                 | THIS IS NOT A COMPLETE WORKING DRAWING, FOR PLANNING AND BUILDING REGUALTIONS USE ONLY. ADDITIONAL INFORMATION MAY BE REQUIRED AS WORK | Jan 2024           |
|----------------------------------------------------------|----------------------------------------------------------------------------------------------------------------------------------------|--------------------|
| ANTHONYWEBSTER.CO.UK                                     | PROCEEDS                                                                                                                               |                    |
| 01453 836344 - 07701027841                               | SERVICES AND GROUND INVESTIGATIONS WER