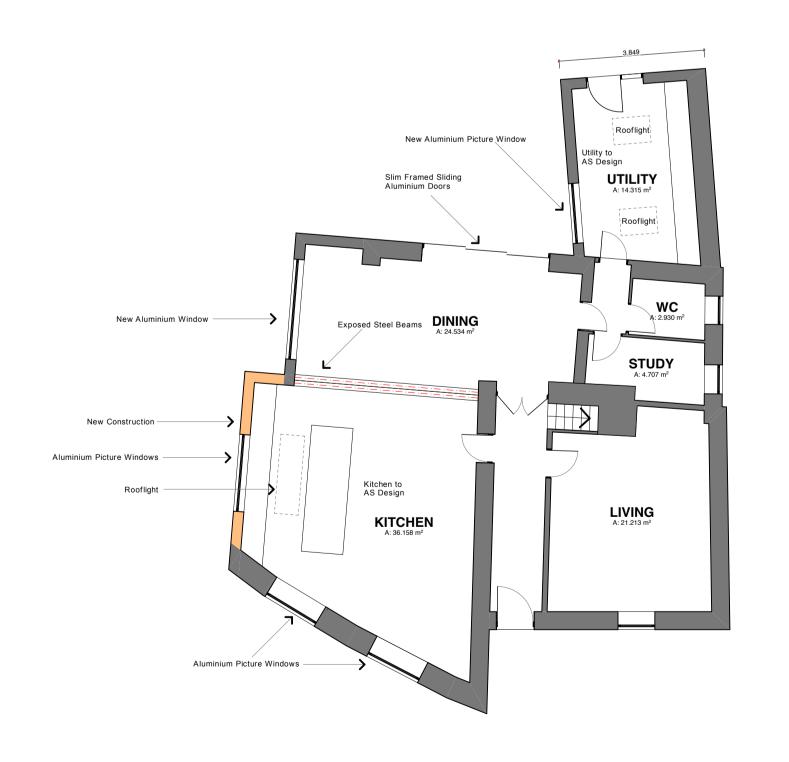

PROPOSED REAR (EAST) FACING ELEVATION

PROPOSED GROUND FLOOR PLAN

| ANTHONY WEBSTER ARCHITECTURAL DESIGN LTD                 | THIS IS NOT A COMPLETE WORKING DRAWING, FOR PLANNING AND BUILDING REGUALTIONS USE ONLY. ADDITIONAL INFORMATION MAY BE REQUIRED AS WORK | Jan 2024           |
|----------------------------------------------------------|----------------------------------------------------------------------------------------------------------------------------------------|--------------------|
| ANTHONYWEBSTER.CO.UK                                     | PROCEEDS                                                                                                                               |                    |
| 01453 836344 - 07701027841                               | SERVICES AND GROUND INVESTIGATIONS WERE NOT AVAILABLE AT THE DATE OF THIS DRAWING                                                      | Paper size & Scale |
| PROPOSED PLANS &                                         | CROWN COPYRIGHT RESERVED. THIS DRAWING IS FOR USE ONLY WITH NAMED SITE AND IS                                                          | A1 - 1:100         |
| ELEVATIONS FOR TWO STOREY EXTENSION AT 15 CHURCH RD, CAM | COPYRIGHT                                                                                                                              | DRAWING NO         |
|                                                          | THIS IS A SCHEME BASED ON AN ENLARGED O.S EXTRACT AND IS SUBJECT TO A SITE SURVEY                                                      | CR.01              |