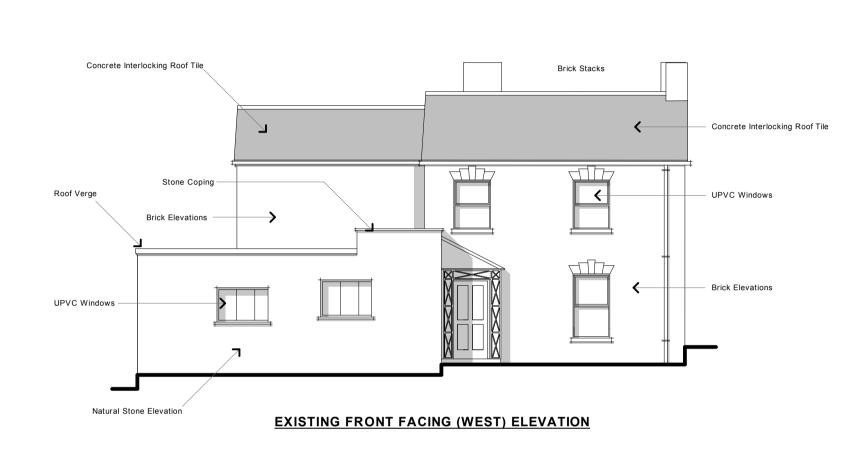

PROPOSED REAR (EAST) FACING ELEVATION

PROPOSED GROUND FLOOR PLAN

| ANTHONY WEBSTER ARCHITECTURAL DESIGN LTD                 | THIS IS NOT A COMPLETE WORKING DRAWING, FOR PLANNING AND BUILDING REGUALTIONS USE ONLY. ADDITIONAL INFORMATION MAY BE REQUIRED AS WORK | Jan 2024           |
|----------------------------------------------------------|----------------------------------------------------------------------------------------------------------------------------------------|--------------------|
| ANTHONYWEBSTER.CO.UK                                     | PROCEEDS                                                                                                                               |                    |
| 01453 836344 - 07701027841                               | SERVICES AND GROUND INVESTIGATIONS WERE NOT AVAILABLE AT THE DATE OF THIS DRAWING                                                      | Paper size & Scale |
| PROPOSED PLANS &                                         | CROWN COPYRIGHT RESERVED. THIS DRAWING IS FOR USE ONLY WITH NAMED SITE AND IS                                                          | A1 - 1:100         |
| ELEVATIONS FOR TWO STOREY EXTENSION AT 15 CHURCH RD, CAM | COPYRIGHT                                                                                                                              | DRAWING NO         |
|                                                          | THIS IS A SCHEME BASED ON AN ENLARGED O.S EXTRACT AND IS SUBJECT TO A SITE SURVEY                                                      | CR.01              |