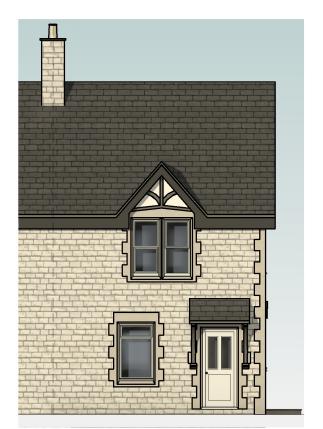

## **Proposed Front Elevation**



### **Proposed Side Elevation 1**

1:100



#### **Proposed Ground Floor Plan**

1:100

# Proposed First Floor Plan Proposed Rear Elevation

1:100 1:100

#### **Proposed Side Elevation 2**

1:100

Responsibility is not accepted for errors made by others in scaling from this drawing. All construction information should be taken from figured dimensions only.



1:100



GAVIN HALL HALL HOME DESIGN LTD NORTON HOUSE WELLS ROAD CHILCOMPTON RADSTOCK BA3 4EX M | 07912409255 E | GAVIN@HALLHOMEDESIGN.CO.UK

Proposed Two Storey Rear Extension Mr Packer & Ms Schuster, 33 Wells Rd, Chilcompton, Radstock BA3 4EX

Proposed Floor Plans and Elevations

1:100 02/2024 GH -369