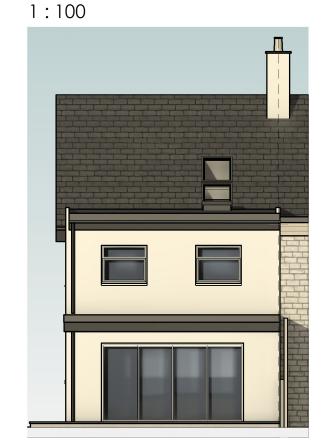

## **Proposed Front Elevation**



### **Proposed Side Elevation 1**

1:100



#### **Proposed Ground Floor Plan**

1:100

# Proposed First Floor Plan Proposed Rear Elevation

1:100 1:100

#### **Proposed Side Elevation 2**

1:100

Responsibility is not accepted for errors made by others in scaling from this drawing. All construction information should be taken from figured dimensions only.



1:100



GAVIN HALL HALL HOME DESIGN LTD NORTON HOUSE WELLS ROAD CHILCOMPTON RADSTOCK BA3 4EX M | 07912409255 E | GAVIN@HALLHOMEDESIGN.CO.UK

Proposed Two Storey Rear Extension Mr Packer & Ms Schuster, 33 Wells Rd, Chilcompton, Radstock BA3 4EX

Proposed Floor Plans and Elevations

1:100 02/2024 GH -369