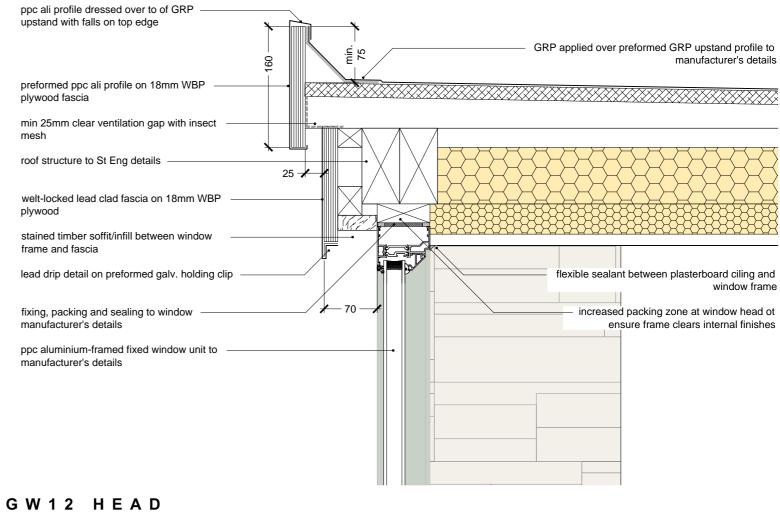

Any discrepancy between this drawing and other information to be referred to the architects.

Issued for:
CONSTRUCTION

GW12 JAMB scale @ 1:5

scale @ 1:5

GW12 CILL

scale @ 1:5

NOTE: EXTERNAL WINDOWS & DOORS COLOUR PALE GREEN TO MATCH EXISTING EXTERNAL JOINERY

# JOINERY DETAILS: GW12 (OUTBUILDING LINK)

| Date    | Drawn | Scale / Page   | Drawing ref. | Rev. |   |
|---------|-------|----------------|--------------|------|---|
| FEB '24 | KJB   | 1:20, 1:5 @ A2 | 23105.305    |      | © |