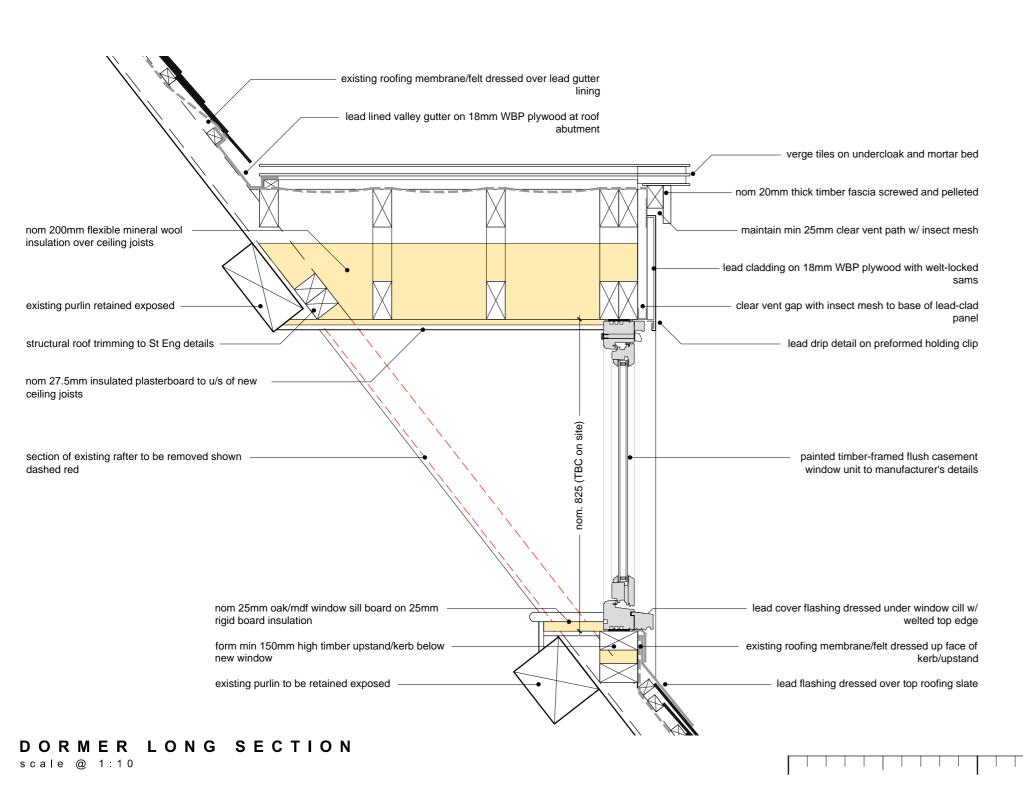

CONSTRUCTION

1:10

## DORMER FRONT ELEVATION

scale @ 1:10

DORMER PLAN scale @ 1:10

NOTE: EXTERNAL WINDOWS & DOORS COLOUR
PALE GREEN TO MATCH EXISTING EXTERNAL JOINERY

### **WOODFIELD BRADY**

arcnitect

Client / Project
Mr & Mrs P Anderson
EXTENSION TO DWELLING

Project Address
Gables Cottage
Hackers Lane, Churchill
Chipping Norton, OX 7 6NL

Drawing Title

### EXTERNAL DETAILS - DORMER WINDOW SW01

| Date    | Drawn | Scale / Page | Drawing ref. | Rev. |
|---------|-------|--------------|--------------|------|
| FEB '24 | JDC   | 1:10 @ A2    | 23105.304    | ©    |