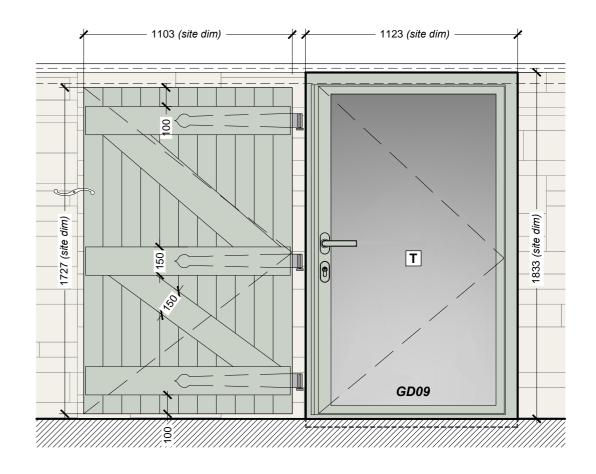

Any discrepancy between this drawing and other information to be referred to the architects.

CONSTRUCTION

GD09 ELEVATION

scale @ 1:20

TYPICAL DOOR HEAD & SILL

scale @ 1:5

**NOTE: EXTERNAL WINDOWS & DOORS COLOUR** PALE GREEN TO MATCH EXISTING EXTERNAL JOINERY