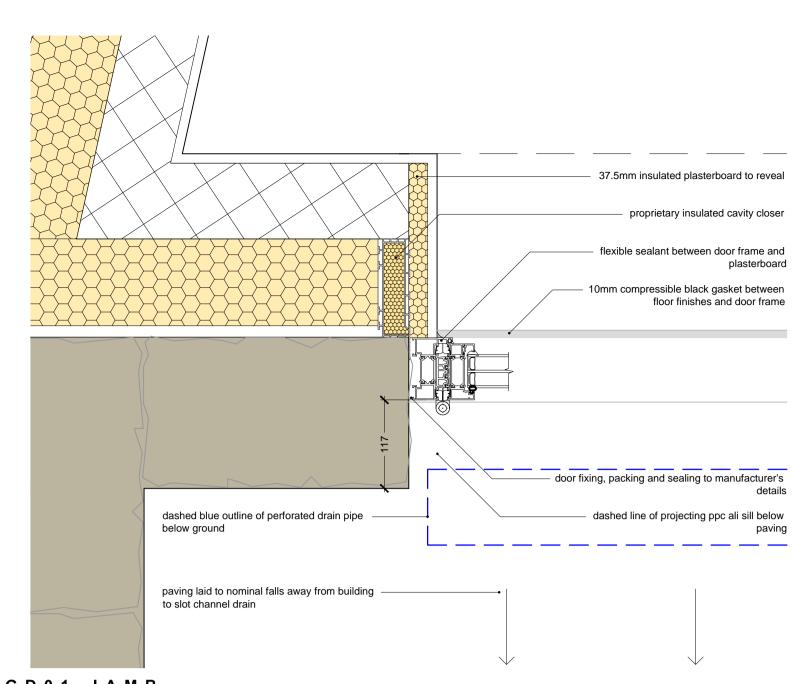

Any discrepancy between this drawing and other information to be referred to the architects.

CONSTRUCTION

GD09 ELEVATION

scale @ 1:20

TYPICAL DOOR HEAD & SILL

scale @ 1:5

**NOTE: EXTERNAL WINDOWS & DOORS COLOUR** PALE GREEN TO MATCH EXISTING EXTERNAL JOINERY

scale @ 1:20

TYPICAL DOOR HEAD & SILL scale @ 1:5

All dimensions to be checked on site prior to construction. Do not scale except for planning purposes. Any discrepancy between this drawing and other information to be referred to the architects.