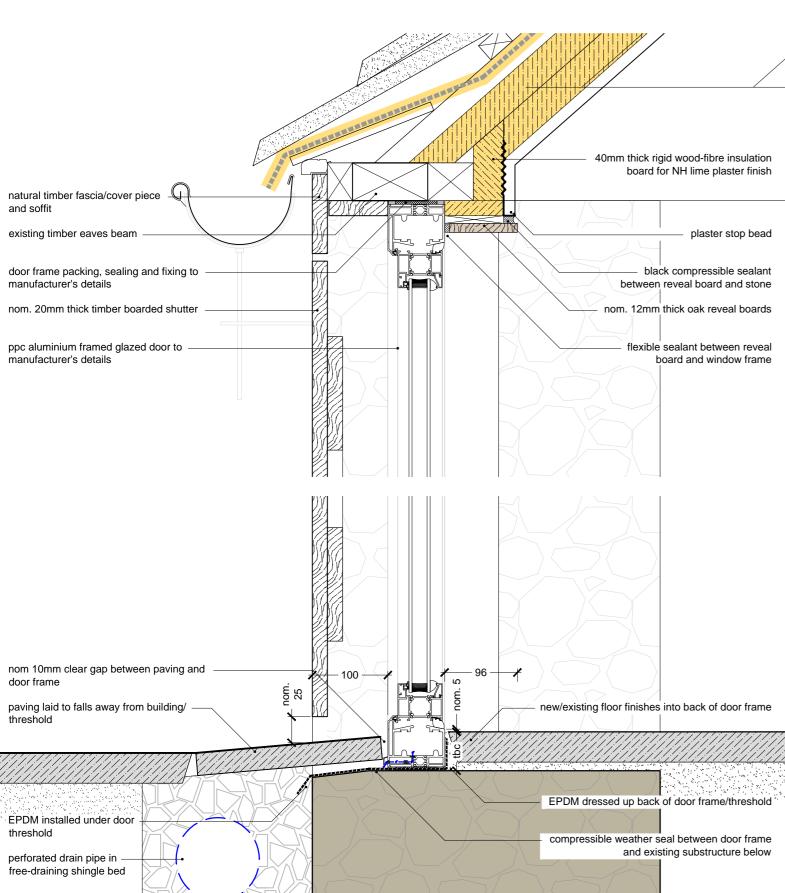

line of existing internal reveal compressible seal between reveal board and stone // nøm. 10 nom 12mm thick oak cover piece to conceal fixings flexible sealant between reveal board and window frame nom. 20mm thick timber boarded shutter black painted cast iron strap hinges to shutters