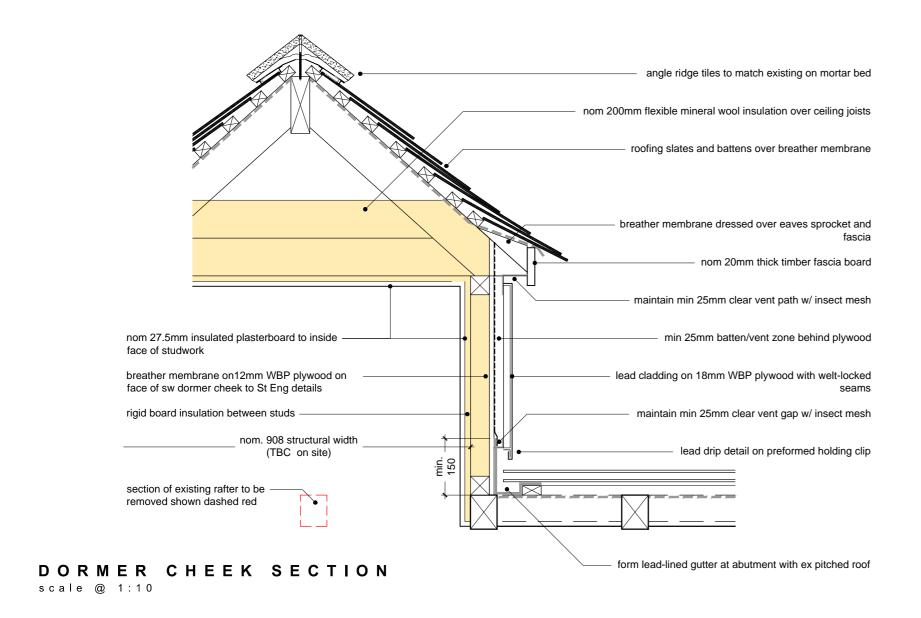

CONSTRUCTION

1:10

## DORMER FRONT ELEVATION

scale @ 1:10

DORMER PLAN scale @ 1:10

NOTE: EXTERNAL WINDOWS & DOORS COLOUR
PALE GREEN TO MATCH EXISTING EXTERNAL JOINERY

### **WOODFIELD BRADY**

arcnitect

Client / Project
Mr & Mrs P Anderson
EXTENSION TO DWELLING

Project Address
Gables Cottage
Hackers Lane, Churchill
Chipping Norton, OX 7 6NL

Drawing Title

### EXTERNAL DETAILS - DORMER WINDOW SW01

| Date    | Drawn | Scale / Page | Drawing ref. | Rev. |
|---------|-------|--------------|--------------|------|
| FEB '24 | JDC   | 1:10 @ A2    | 23105.304    | ©    |