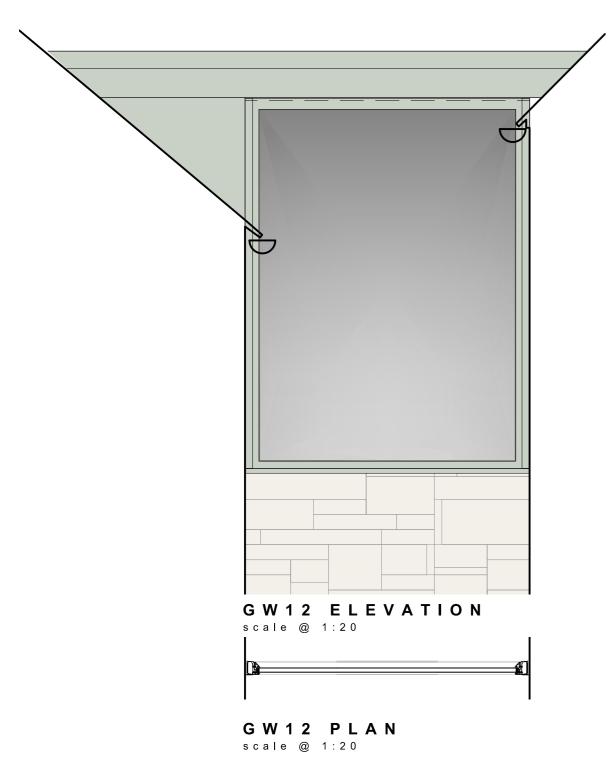

Any discrepancy between this drawing and other information to be referred to the architects.

Issued for:
CONSTRUCTION

GW12 JAMB scale @ 1:5

scale @ 1:5

GW12 CILL

scale @ 1:5

NOTE: EXTERNAL WINDOWS & DOORS COLOUR PALE GREEN TO MATCH EXISTING EXTERNAL JOINERY

# JOINERY DETAILS: GW12 (OUTBUILDING LINK)

| Date    | Drawn | Scale / Page   | Drawing ref. | Rev. |   |
|---------|-------|----------------|--------------|------|---|
| FEB '24 | KJB   | 1:20, 1:5 @ A2 | 23105.305    |      | © |