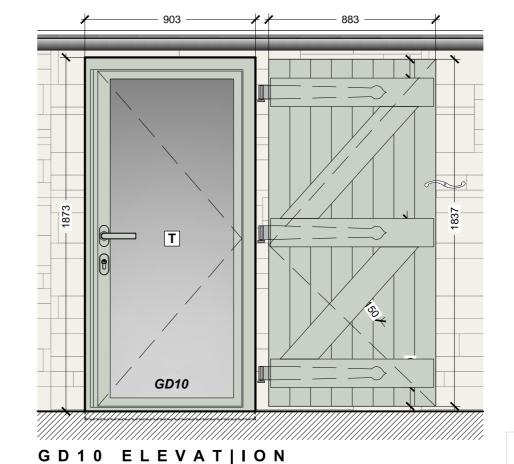

Any discrepancy between this drawing and other information to be referred to the architects.

CONSTRUCTION

GD09 ELEVATION

scale @ 1:20

TYPICAL DOOR HEAD & SILL

scale @ 1:5

**NOTE: EXTERNAL WINDOWS & DOORS COLOUR** PALE GREEN TO MATCH EXISTING EXTERNAL JOINERY