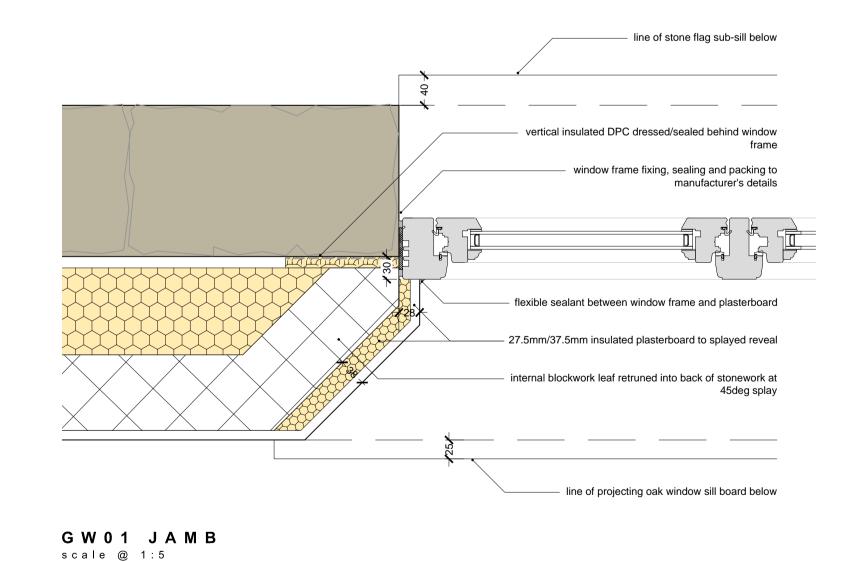

GD01 ELEVATION scale @ 1:20

GD01 PLAN scale @ 1:20

GD01 JAMB scale @ 1:5

NOTE: EXTERNAL WINDOWS & DOORS COLOUR PALE GREEN TO MATCH EXISTING EXTERNAL JOINERY

WOODFIELD BRADY architects Client / Project Project Address Mr & Mrs P Anderson Gables Cottage **EXTENSION TO DWELLING** Hackers Lane, Churchill Chipping Norton, OX 7 6NL