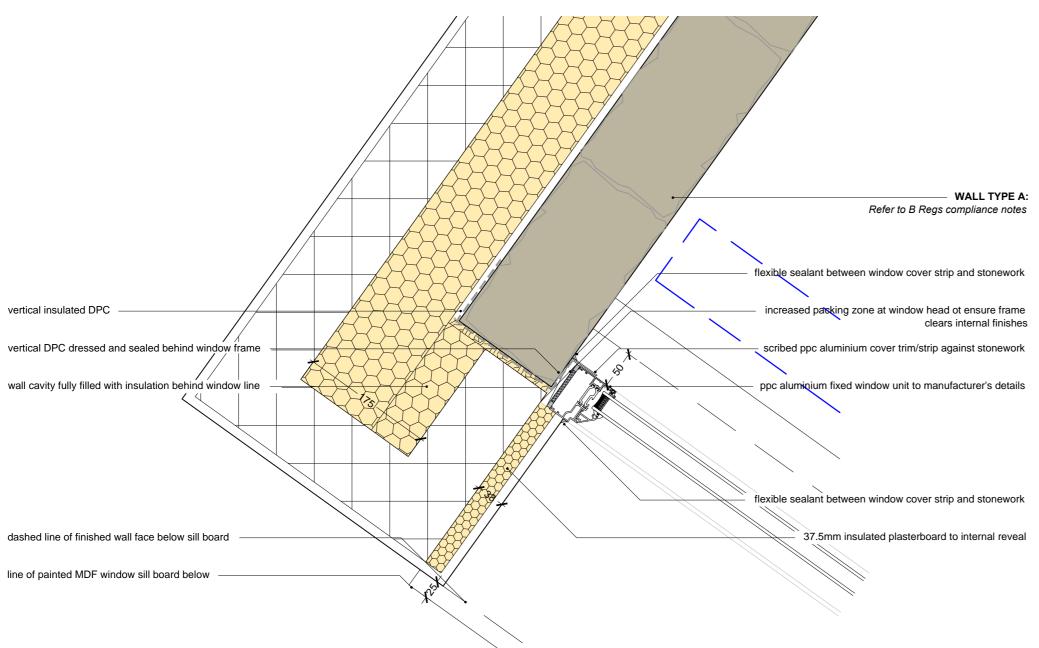

Any discrepancy between this drawing and other information to be referred to the architects.

Issued for:
CONSTRUCTION

GW12 JAMB scale @ 1:5

scale @ 1:5

GW12 CILL

scale @ 1:5

NOTE: EXTERNAL WINDOWS & DOORS COLOUR PALE GREEN TO MATCH EXISTING EXTERNAL JOINERY