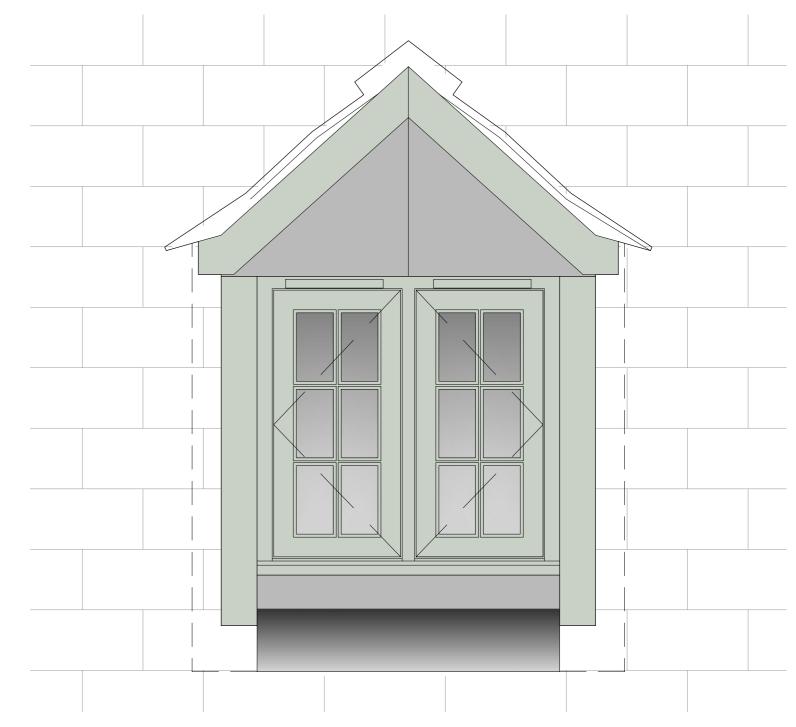

## DORMER FRONT ELEVATION

scale @ 1:10

DORMER PLAN scale @ 1:10

NOTE: EXTERNAL WINDOWS & DOORS COLOUR
PALE GREEN TO MATCH EXISTING EXTERNAL JOINERY

### **WOODFIELD BRADY**

arcnitect

Client / Project
Mr & Mrs P Anderson
EXTENSION TO DWELLING

Project Address
Gables Cottage
Hackers Lane, Churchill
Chipping Norton, OX 7 6NL

Drawing Title

### EXTERNAL DETAILS - DORMER WINDOW SW01

| Date    | Drawn | Scale / Page | Drawing ref. | Rev. |
|---------|-------|--------------|--------------|------|
| FEB '24 | JDC   | 1:10 @ A2    | 23105.304    | ©    |