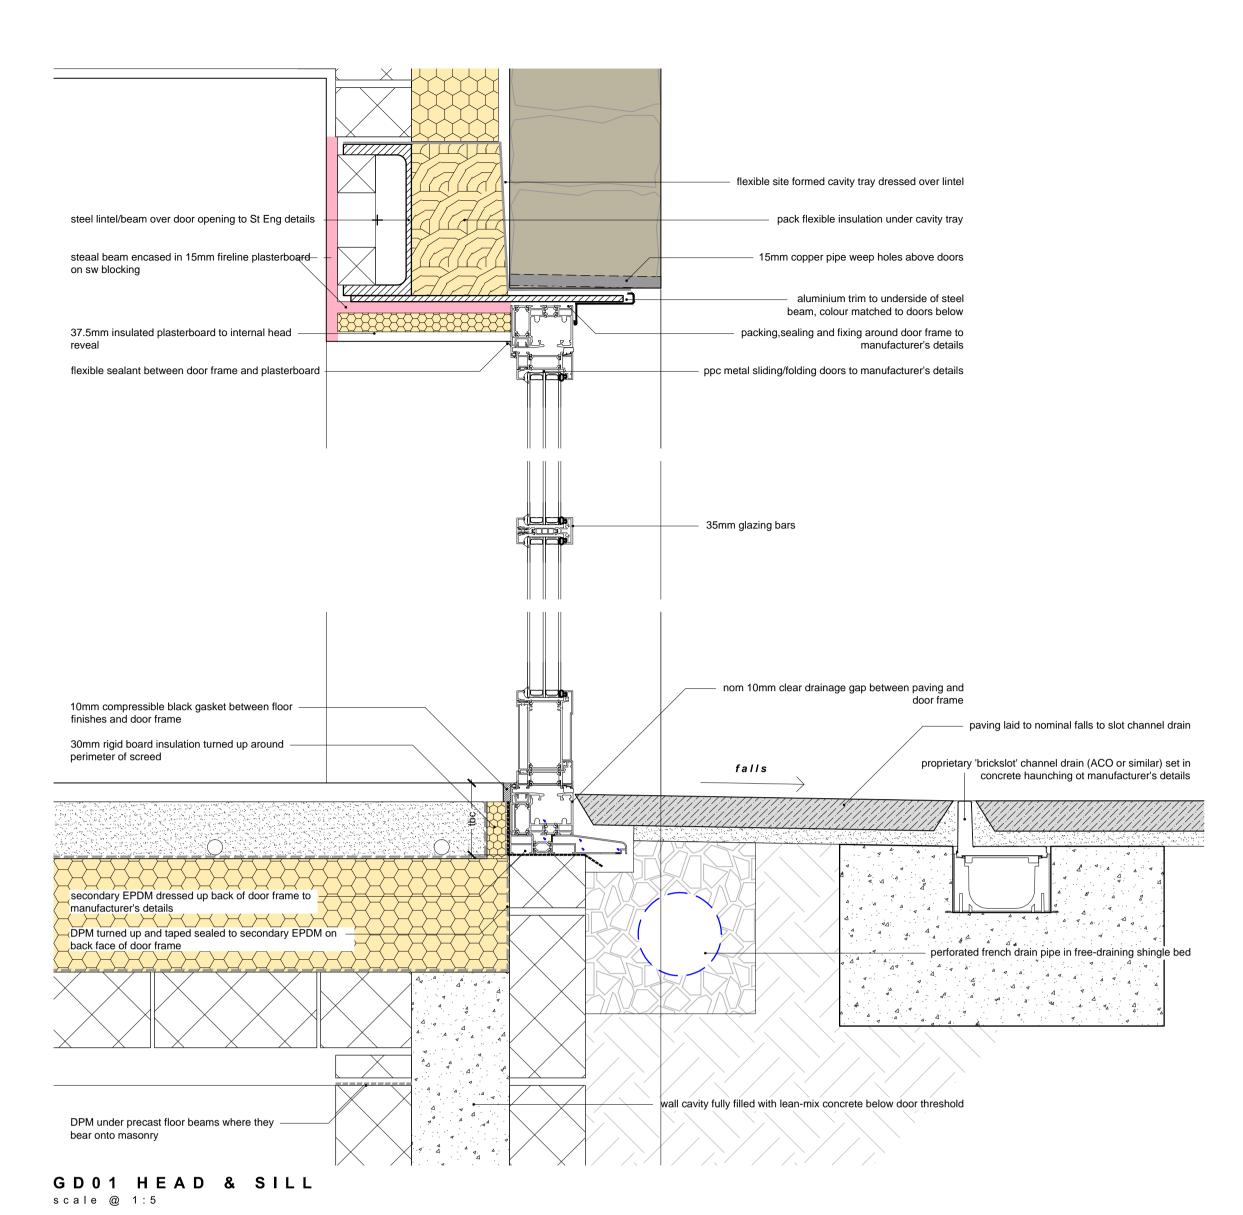

Any discrepancy between this drawing and other information to be referred to the architects.

CONSTRUCTION

GD09 ELEVATION

scale @ 1:20

TYPICAL DOOR HEAD & SILL

scale @ 1:5

**NOTE: EXTERNAL WINDOWS & DOORS COLOUR** PALE GREEN TO MATCH EXISTING EXTERNAL JOINERY

scale @ 1:20

TYPICAL DOOR HEAD & SILL scale @ 1:5

All dimensions to be checked on site prior to construction. Do not scale except for planning purposes. Any discrepancy between this drawing and other information to be referred to the architects.