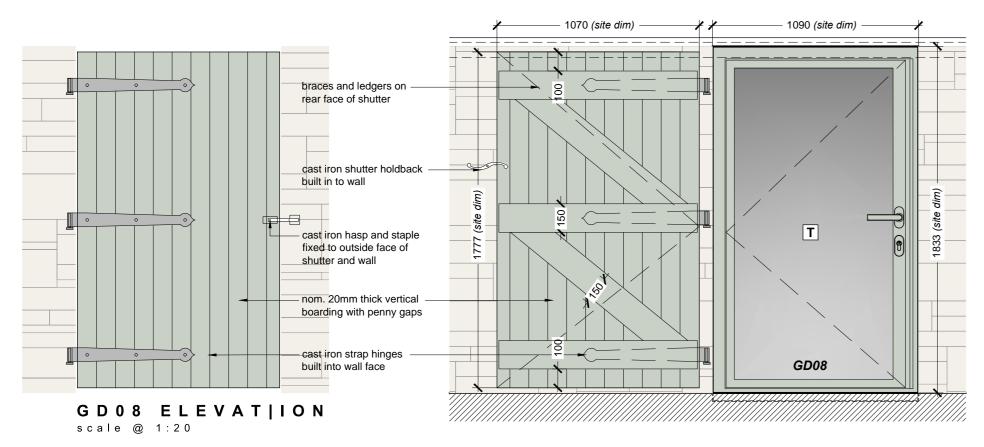

Any discrepancy between this drawing and other information to be referred to the architects.

CONSTRUCTION

GD09 ELEVATION

scale @ 1:20

TYPICAL DOOR HEAD & SILL

scale @ 1:5

**NOTE: EXTERNAL WINDOWS & DOORS COLOUR** PALE GREEN TO MATCH EXISTING EXTERNAL JOINERY

line of existing internal reveal compressible seal between reveal board and stone // nøm. 10 nom 12mm thick oak cover piece to conceal fixings flexible sealant between reveal board and window frame nom. 20mm thick timber boarded shutter black painted cast iron strap hinges to shutters

scale @ 1:20

TYPICAL DOOR HEAD & SILL scale @ 1:5

All dimensions to be checked on site prior to construction. Do not scale except for planning purposes. Any discrepancy between this drawing and other information to be referred to the architects.