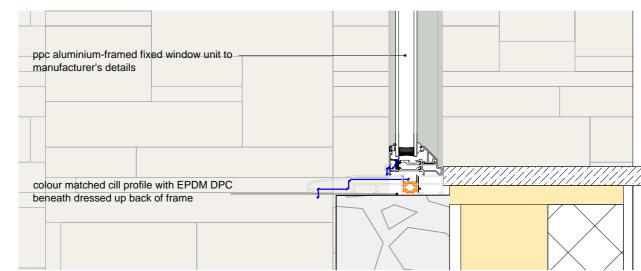

Any discrepancy between this drawing and other information to be referred to the architects.

Issued for:
CONSTRUCTION

GW12 JAMB scale @ 1:5

scale @ 1:5

GW12 CILL

scale @ 1:5

NOTE: EXTERNAL WINDOWS & DOORS COLOUR PALE GREEN TO MATCH EXISTING EXTERNAL JOINERY

# JOINERY DETAILS: GW12 (OUTBUILDING LINK)

| Date    | Drawn | Scale / Page   | Drawing ref. | Rev. |   |
|---------|-------|----------------|--------------|------|---|
| FEB '24 | KJB   | 1:20, 1:5 @ A2 | 23105.305    |      | © |