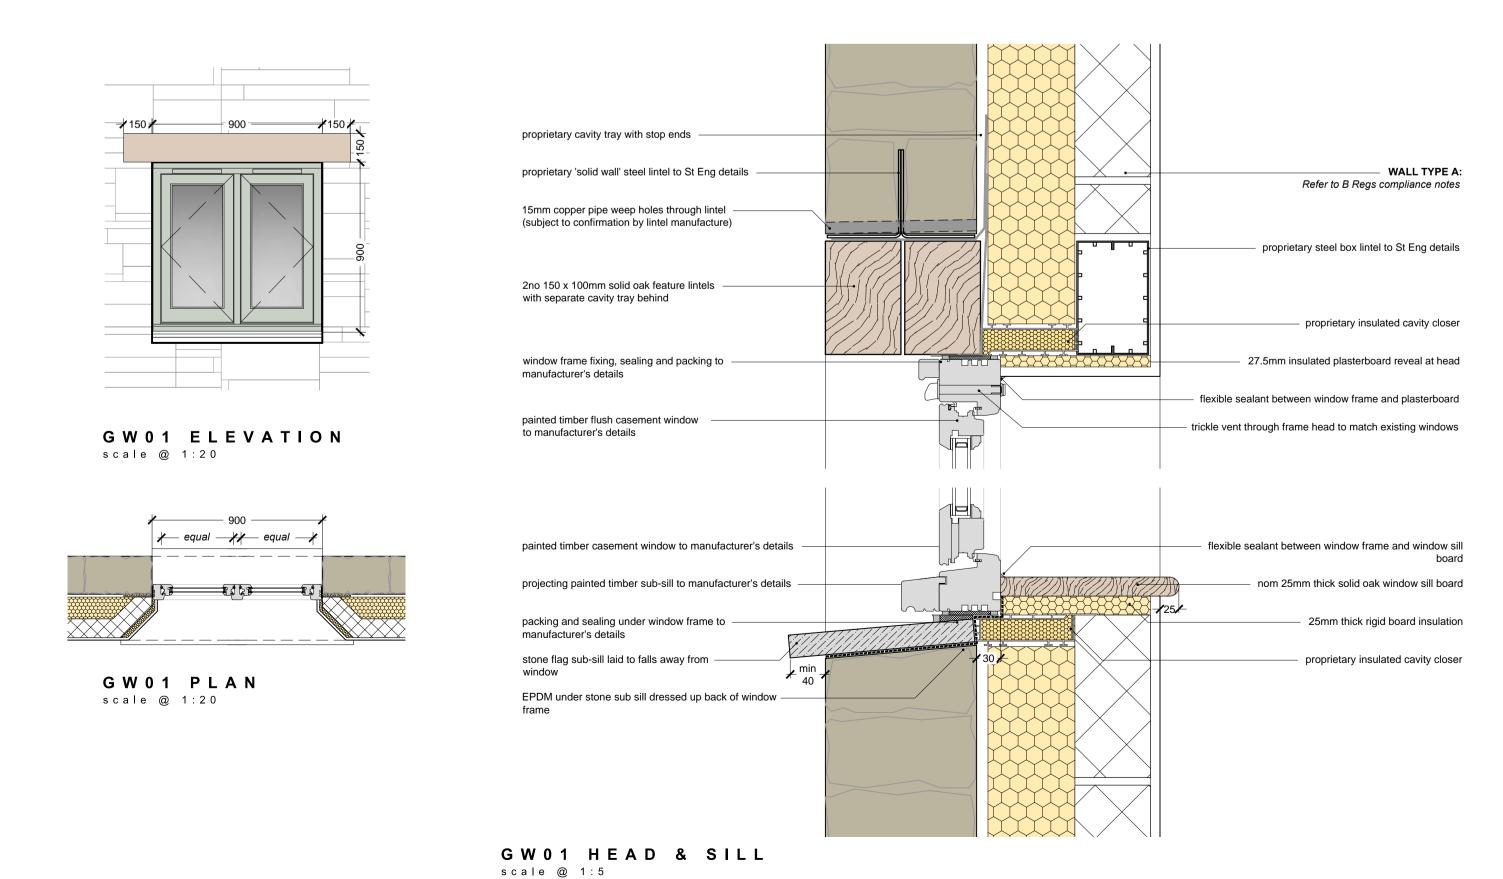

GD01 ELEVATION scale @ 1:20

GD01 PLAN scale @ 1:20

GD01 JAMB scale @ 1:5

NOTE: EXTERNAL WINDOWS & DOORS COLOUR PALE GREEN TO MATCH EXISTING EXTERNAL JOINERY

WOODFIELD BRADY architects Client / Project Project Address Mr & Mrs P Anderson Gables Cottage **EXTENSION TO DWELLING** Hackers Lane, Churchill Chipping Norton, OX 7 6NL

Drawing Title **JOINERY DETAILS - EXTENSION** 

Scale / Page Drawing ref. FEB '24 1:5, 1:20 @ A1 23105.300 arlington house . arlington grange . curridge road . west berkshire . rg18 9ab

 $t\ 01635\ 247\ 100\ f\ 01635\ 247\ 070\ e\ mail@woodfieldbrady.co.uk \\ \ www.woodfieldbrady.co.uk$ All dimensions to be checked on site prior to construction. Do not scale except for planning purposes. | Issued for: