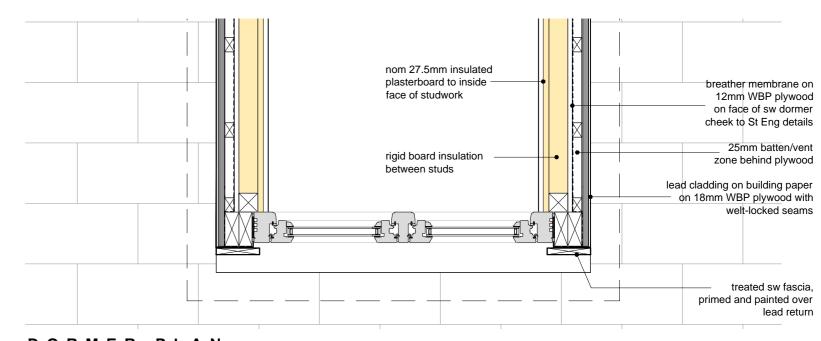

## DORMER FRONT ELEVATION

scale @ 1:10

DORMER PLAN scale @ 1:10

NOTE: EXTERNAL WINDOWS & DOORS COLOUR
PALE GREEN TO MATCH EXISTING EXTERNAL JOINERY

### **WOODFIELD BRADY**

arcnitect

Client / Project
Mr & Mrs P Anderson
EXTENSION TO DWELLING

Project Address
Gables Cottage
Hackers Lane, Churchill
Chipping Norton, OX 7 6NL

Drawing Title

### EXTERNAL DETAILS - DORMER WINDOW SW01

| Date    | Drawn | Scale / Page | Drawing ref. | Rev. |
|---------|-------|--------------|--------------|------|
| FEB '24 | JDC   | 1:10 @ A2    | 23105.304    | ©    |