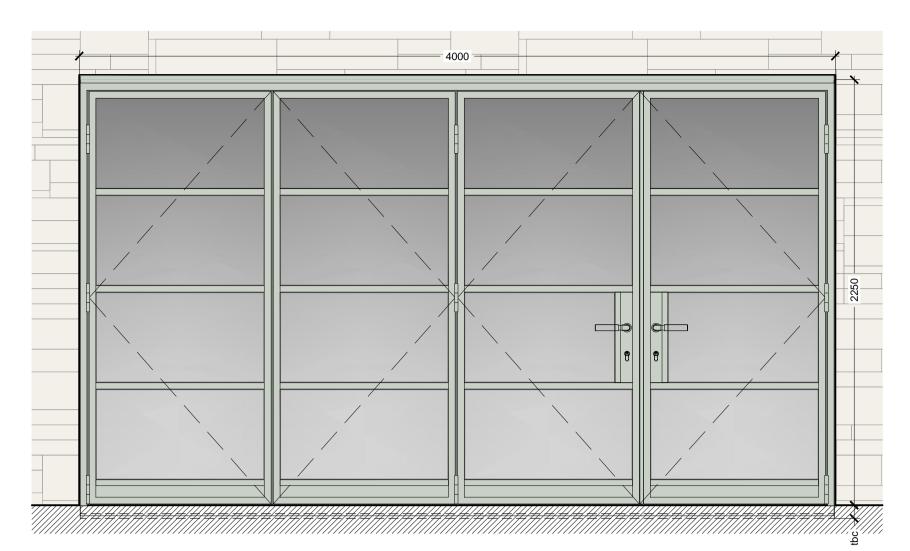

GD01 ELEVATION scale @ 1:20

GD01 PLAN scale @ 1:20

GD01 JAMB scale @ 1:5

NOTE: EXTERNAL WINDOWS & DOORS COLOUR PALE GREEN TO MATCH EXISTING EXTERNAL JOINERY

WOODFIELD BRADY architects Client / Project Project Address Mr & Mrs P Anderson Gables Cottage **EXTENSION TO DWELLING** Hackers Lane, Churchill Chipping Norton, OX 7 6NL