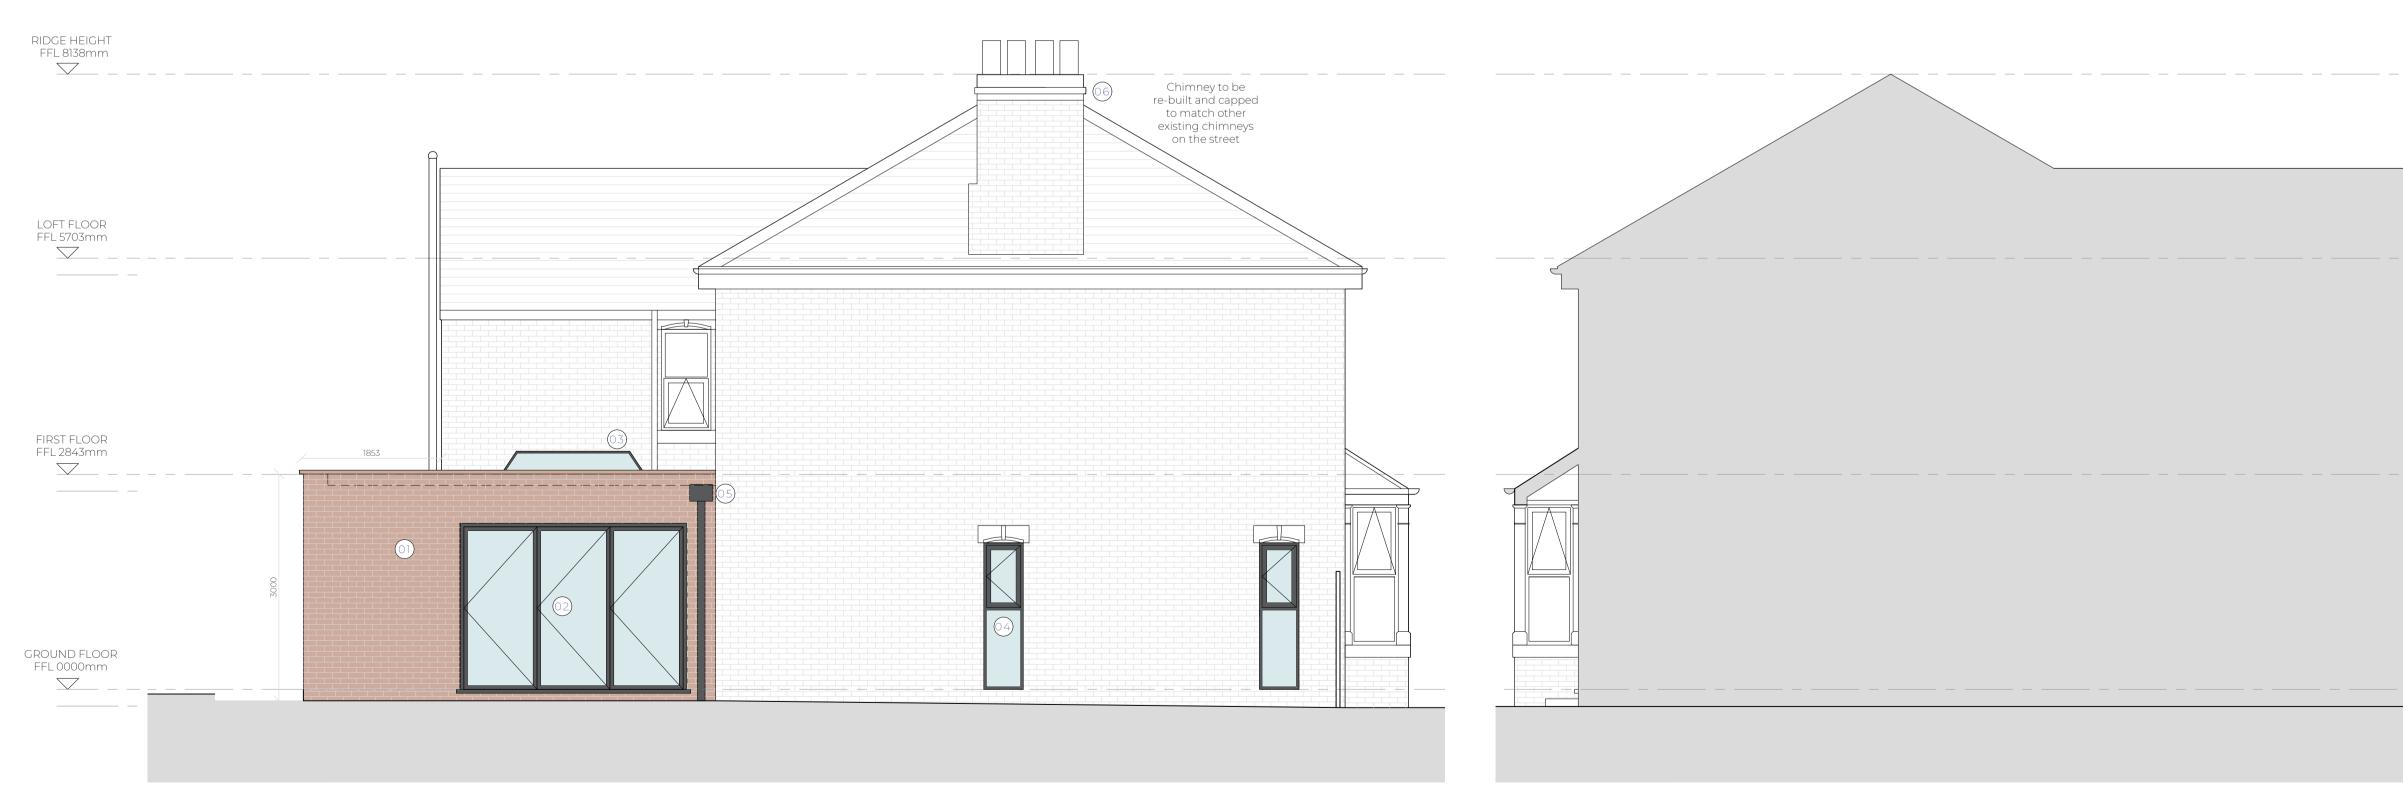

Proposed Front Elevation (East) 1:50 @ A1

Proposed Side Elevation (South) 1:50 @ A1

Proposed Rear Elevation (West) 1:50 @ Al

Existing Side Elevation (North) 1:50 @ Al

MATERIAL KEY:

- 01 Facing brick to match existing
- 02 Black PVC bi-fold doors.
- 03 Roof lantern. Black frame.
- 04 PVC Windows and doors. Black frames.
- 05 Downpipes, hoppers and flashings Black PVC
- 06 Chimney built in bricks to match existing. Capped to match surrounding properties.