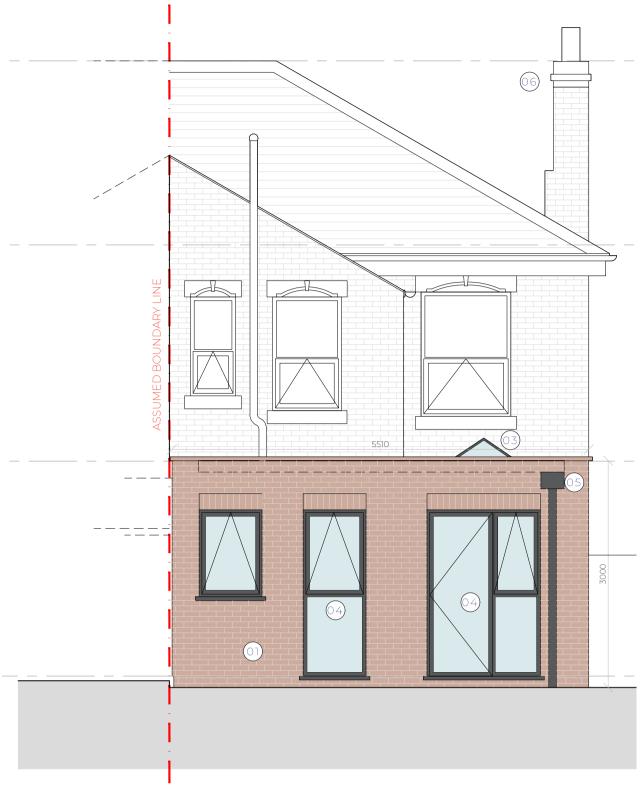

Proposed Front Elevation (East) 1:50 @ A1

Proposed Side Elevation (South) 1:50 @ A1

Proposed Rear Elevation (West) 1:50 @ Al

Existing Side Elevation (North) 1:50 @ Al

MATERIAL KEY:

- 01 Facing brick to match existing
- 02 Black PVC bi-fold doors.
- 03 Roof lantern. Black frame.
- 04 PVC Windows and doors. Black frames.
- 05 Downpipes, hoppers and flashings Black PVC
- 06 Chimney built in bricks to match existing. Capped to match surrounding properties.