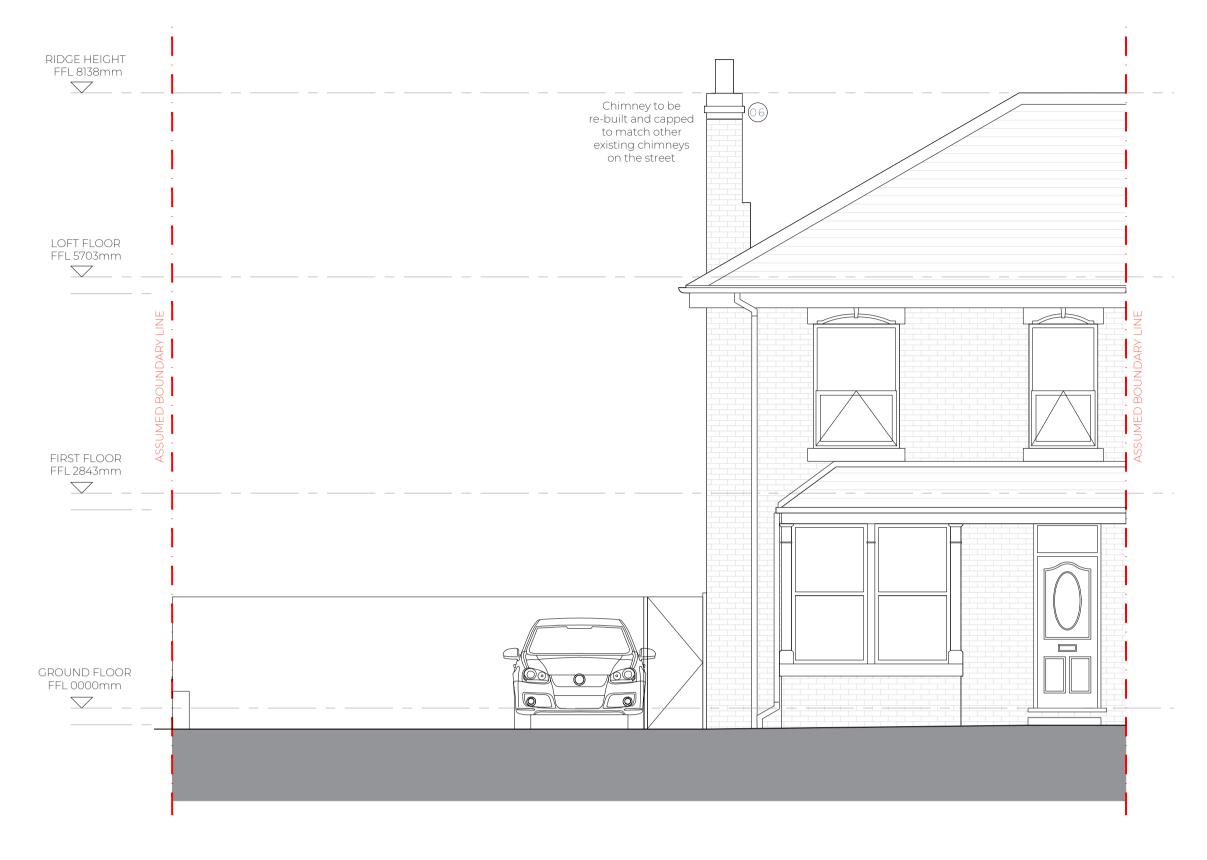

Proposed Front Elevation (East) 1:50 @ A1

Proposed Side Elevation (South) 1:50 @ A1

Proposed Rear Elevation (West) 1:50 @ Al

Existing Side Elevation (North) 1:50 @ Al

MATERIAL KEY:

- 01 Facing brick to match existing
- 02 Black PVC bi-fold doors.
- 03 Roof lantern. Black frame.
- 04 PVC Windows and doors. Black frames.
- 05 Downpipes, hoppers and flashings Black PVC
- 06 Chimney built in bricks to match existing. Capped to match surrounding properties.