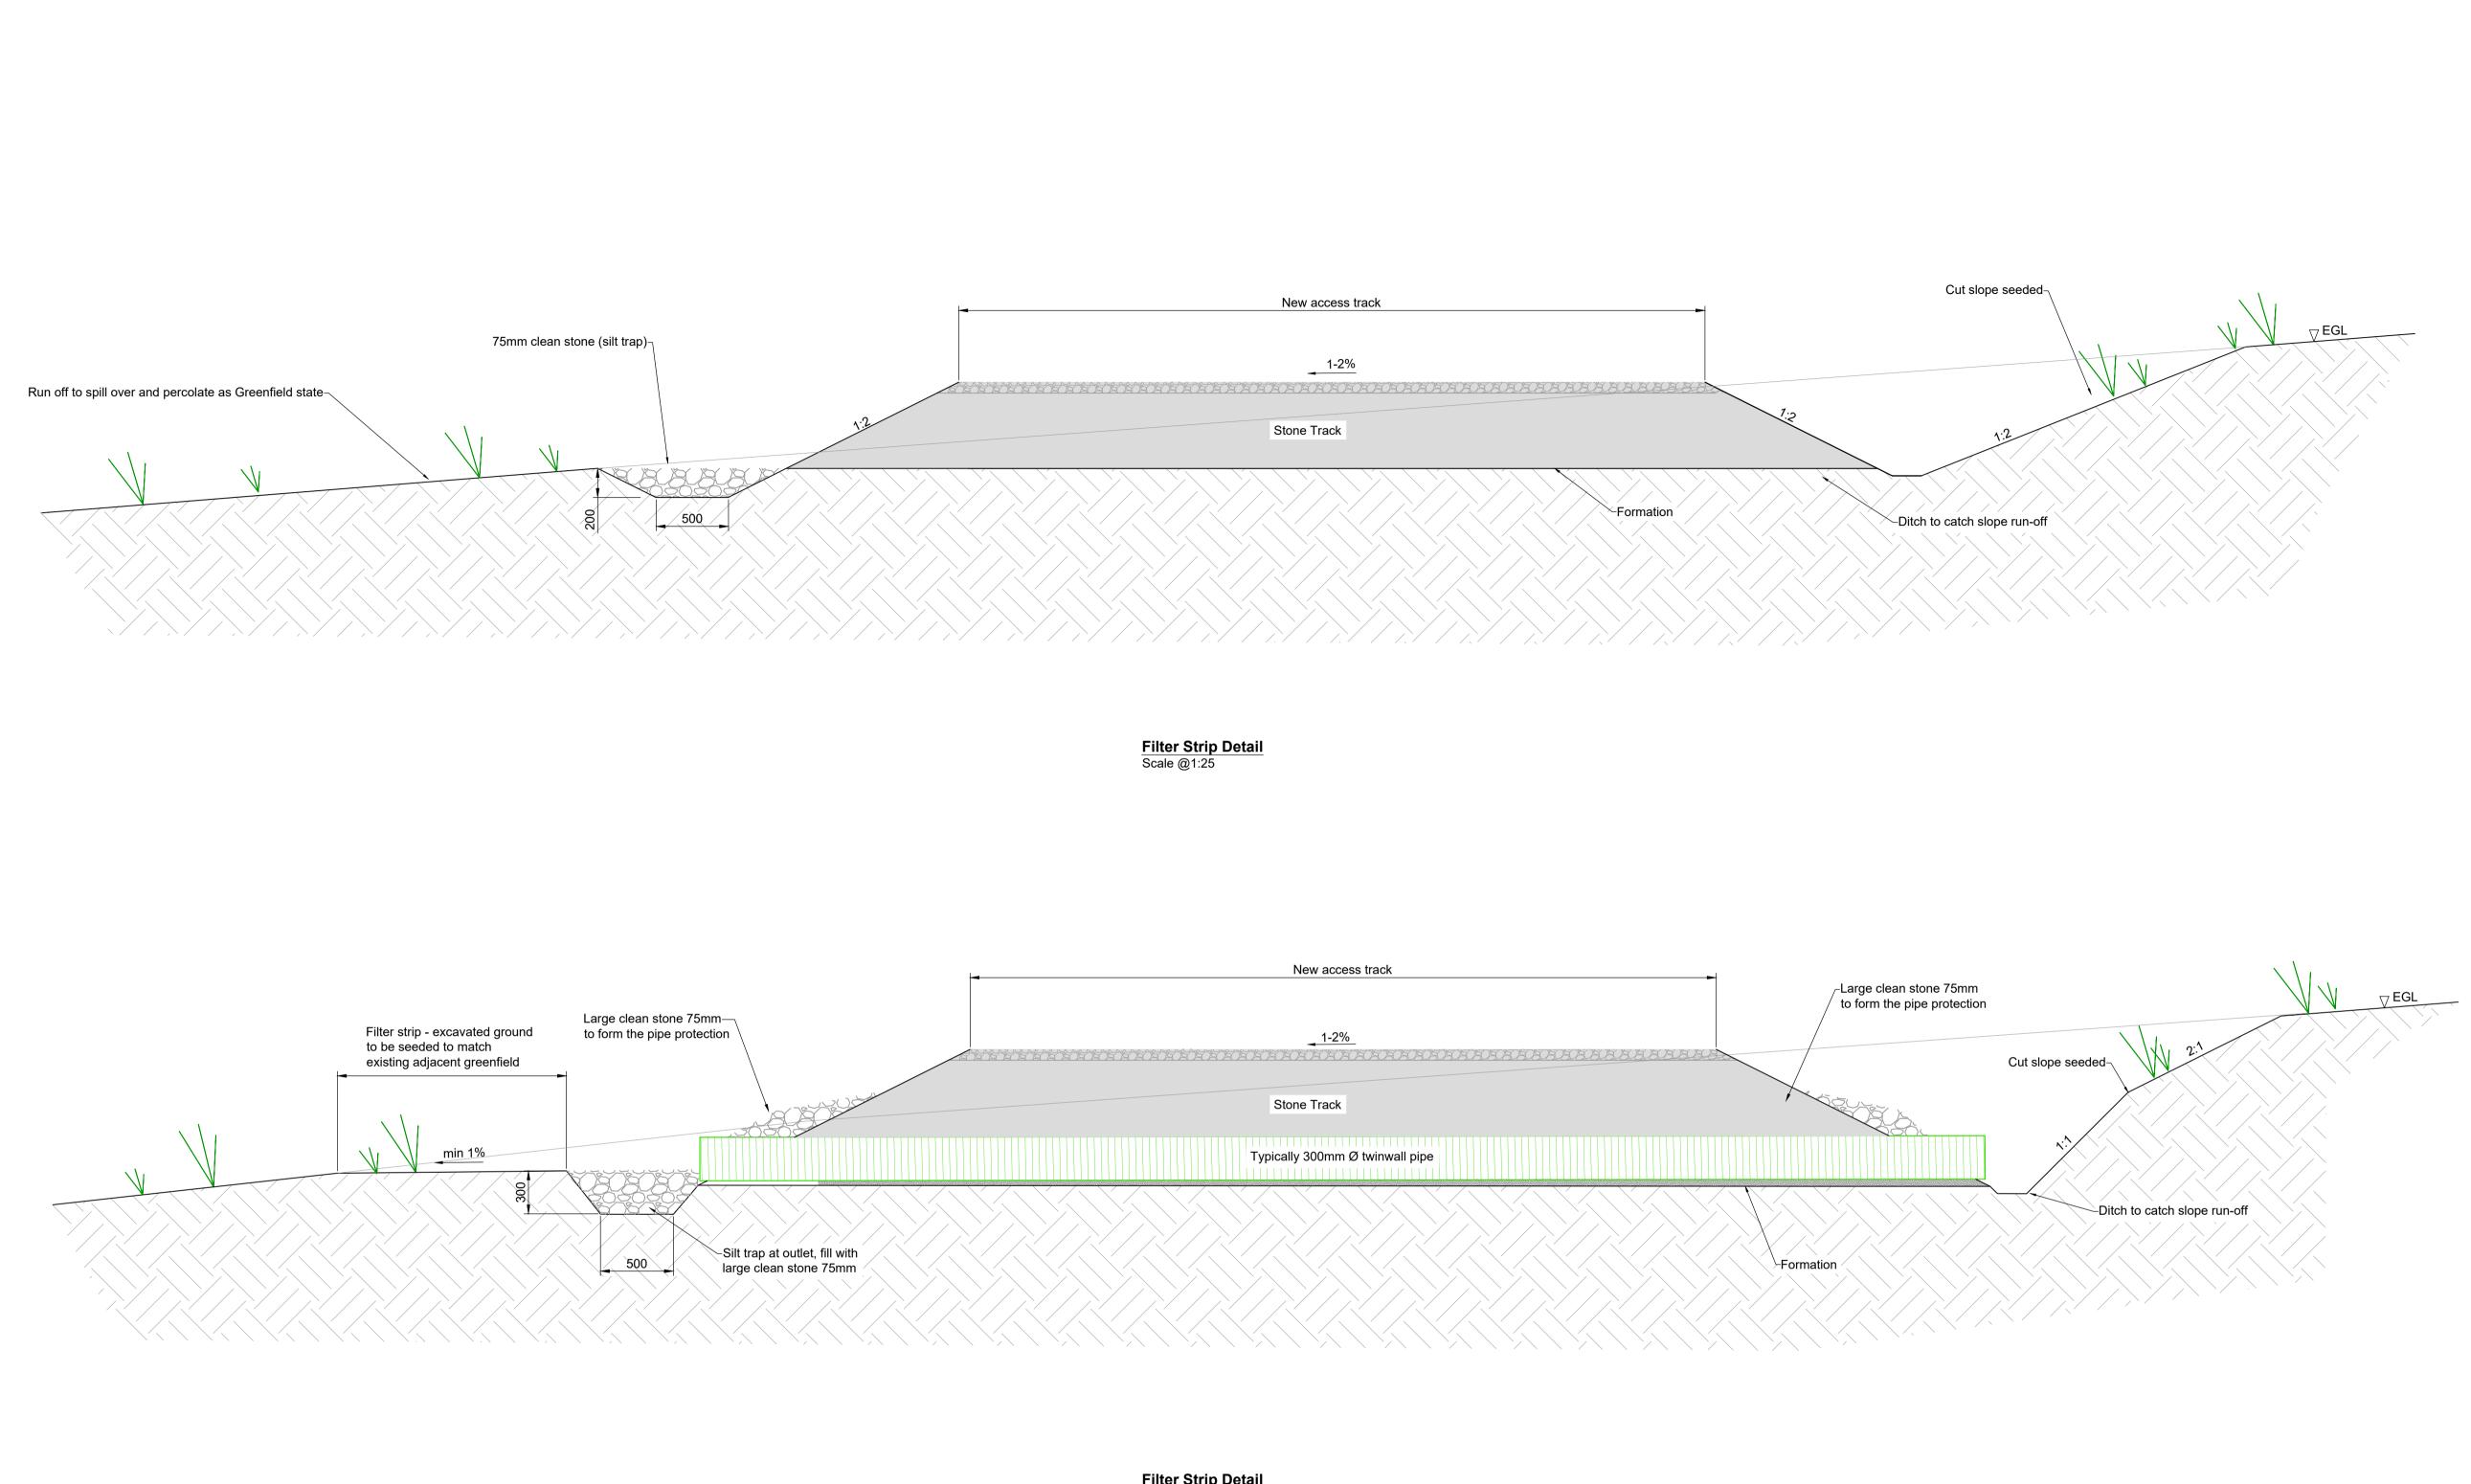

Filter Strip Detail (With Pipe Crossing under Access Track) Scale @1:25 General Notes:

 The copyright of this drawing is vested in Green Cat Renewables Ltd. and it may not be reproduced in whole or part or used for the manufacture of any article without the express permission of the copyright holders.