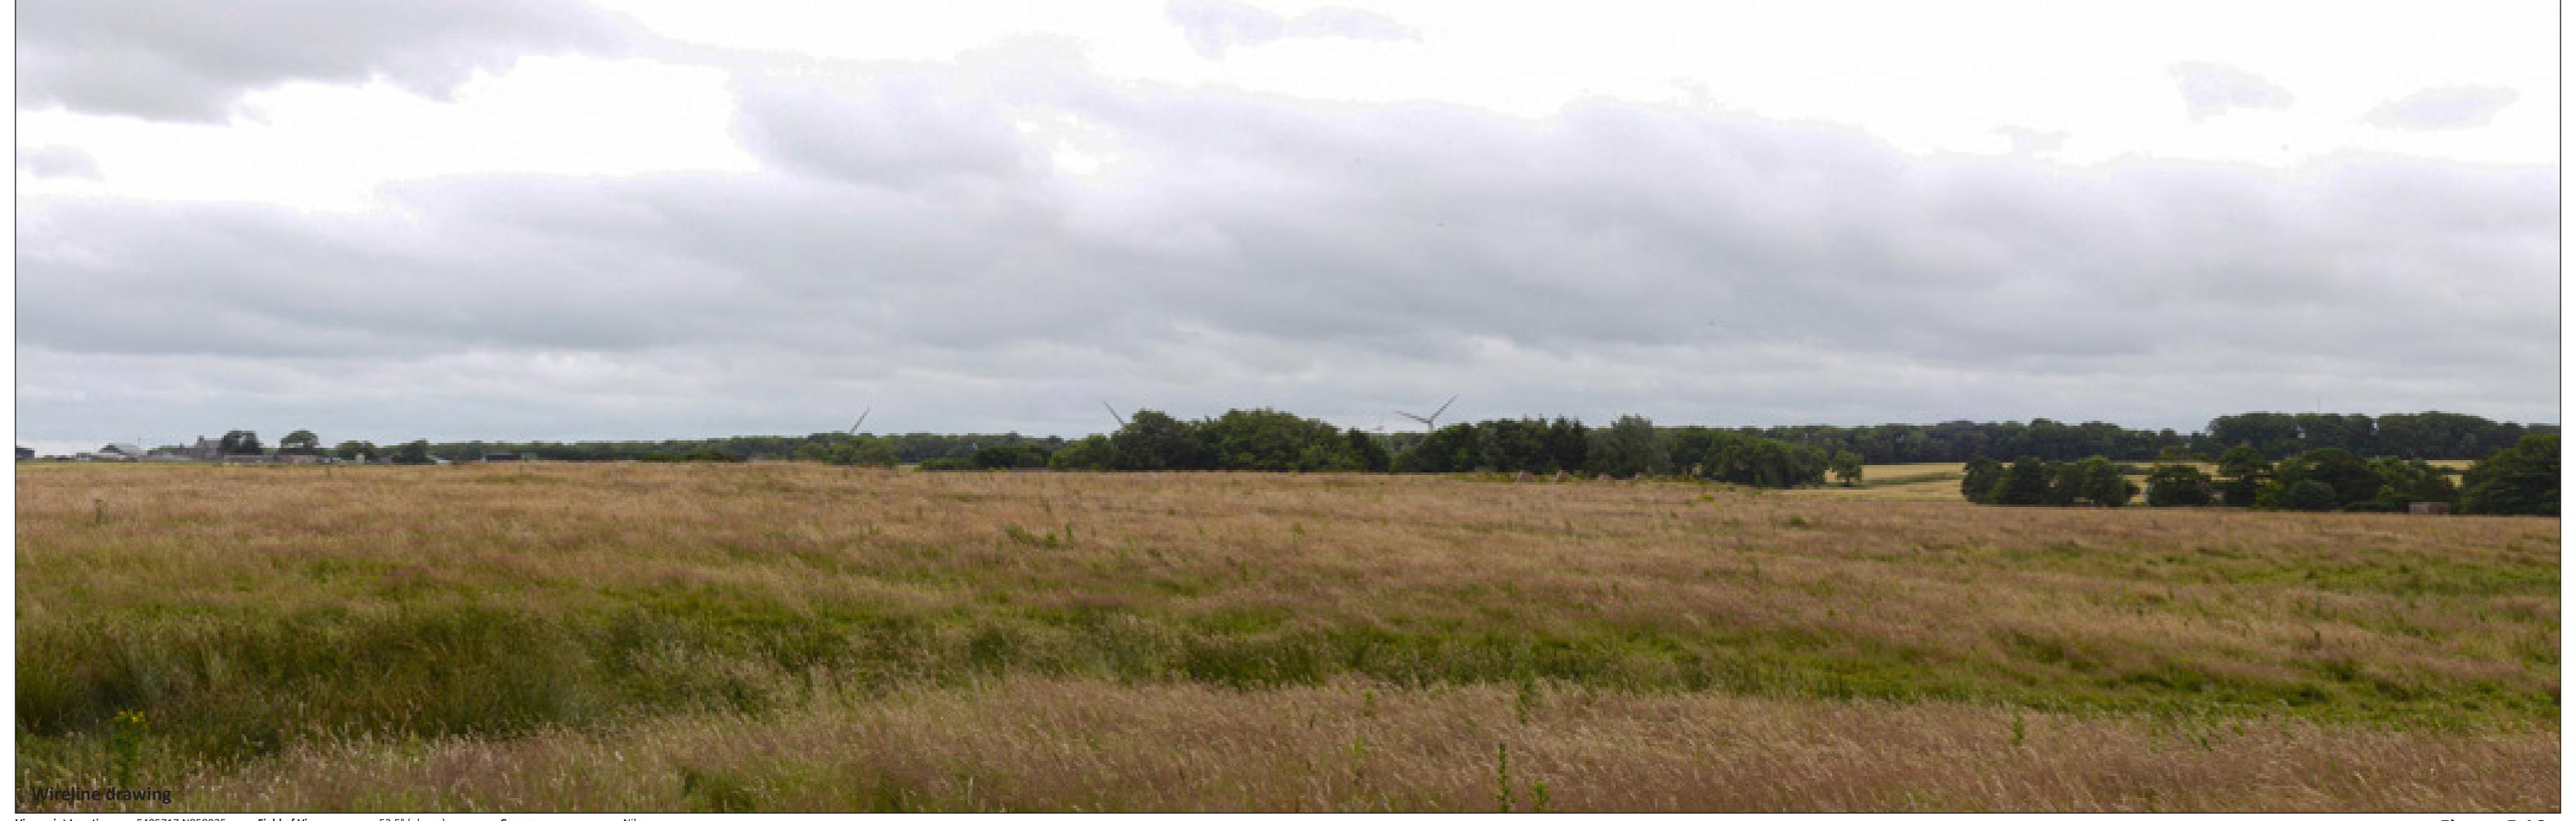

Nikon 50mm (Nikkor) 1.5 AGL 19/07/2023 13:00 Camera Height: Date and Time:

Figure: 5.16 c Viewpoint 05: Loch of Strathbeg