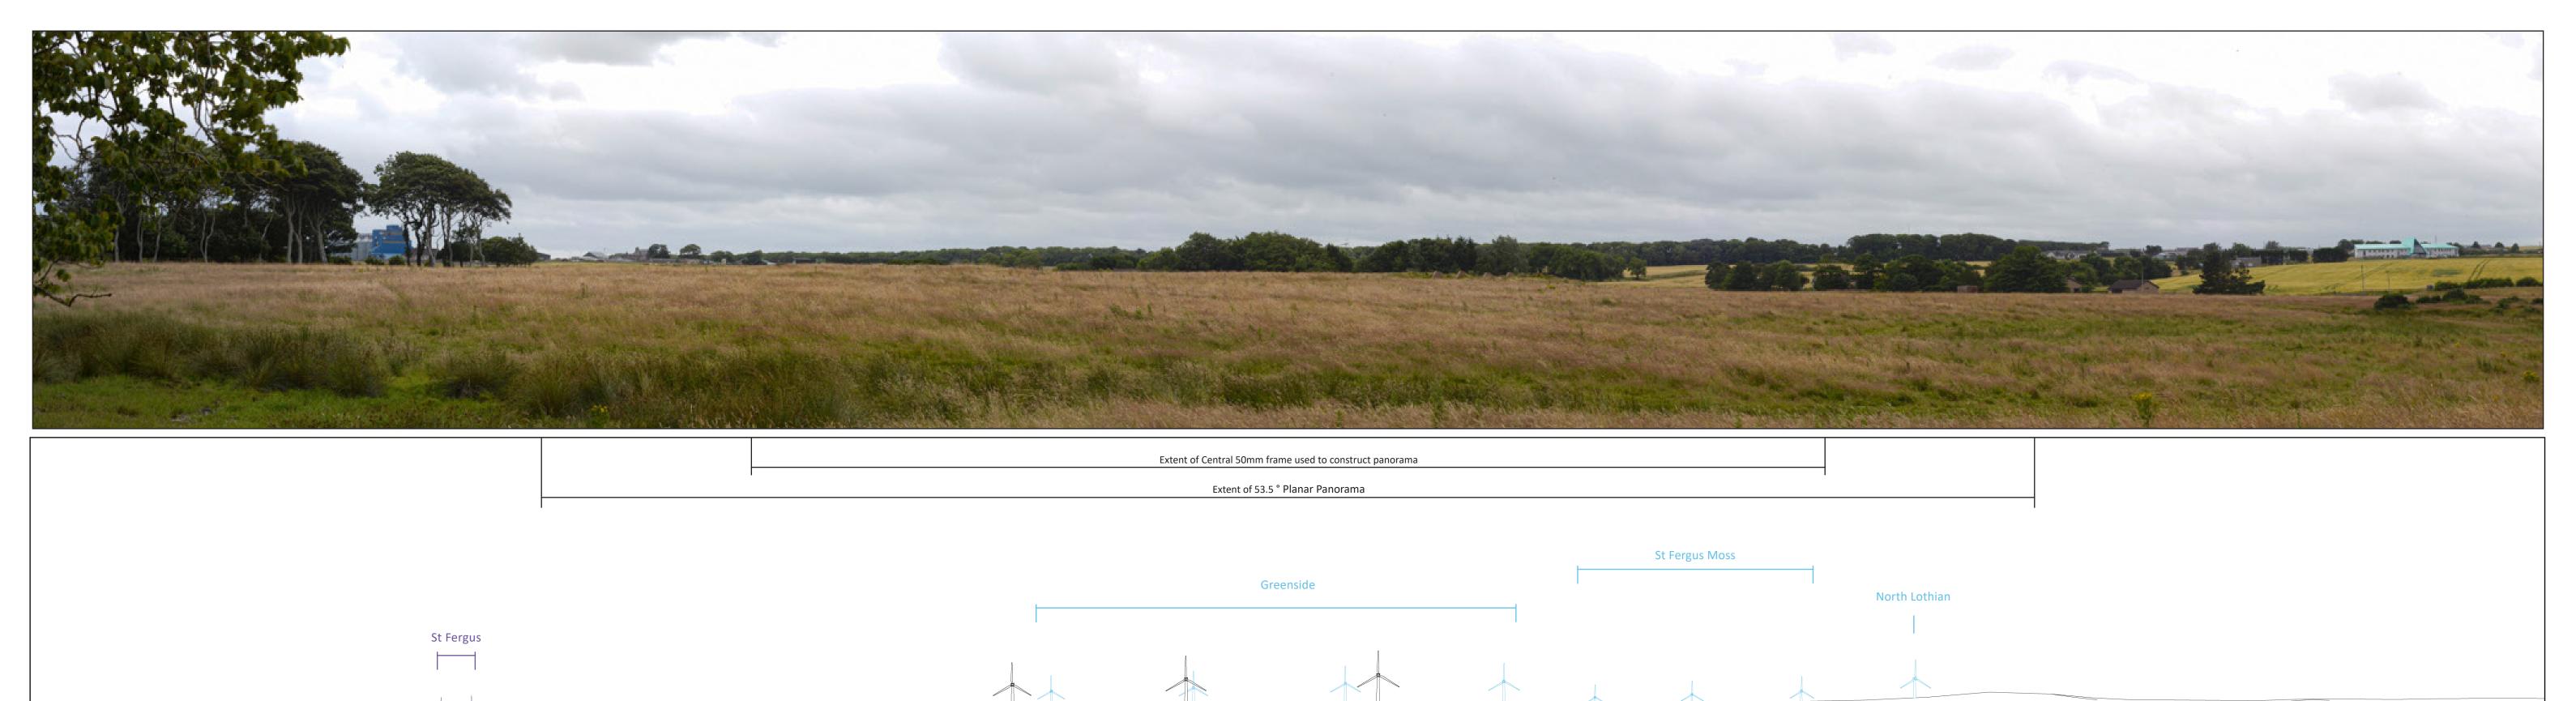

Greenside Extension

Wireline drawing

Viewpoint Location:E405717 N858025Viewpoint Elevation:9m AODView Direction:172° **Nearest Turbine:** 

2.7km

Field of View: 90° (cylindrical)
Principal Distance: 522mm

Camera Height: Date and Time:

Nikon 50mm (Nikkor) 1.5 AGL 19/07/2023 13:00 Figure: 5.16 a

Viewpoint 05: Loch of Strathbeg

Viewpoint Location:E405717 N858025Viewpoint Elevation:9m AODView Direction:172°Nearest Turbine:2.7km

Field of View: 53.5° (planar)
Principal Distance: 812.5mm
Paper size: 841 x 297mm
Printed image size: 820 x 260mm