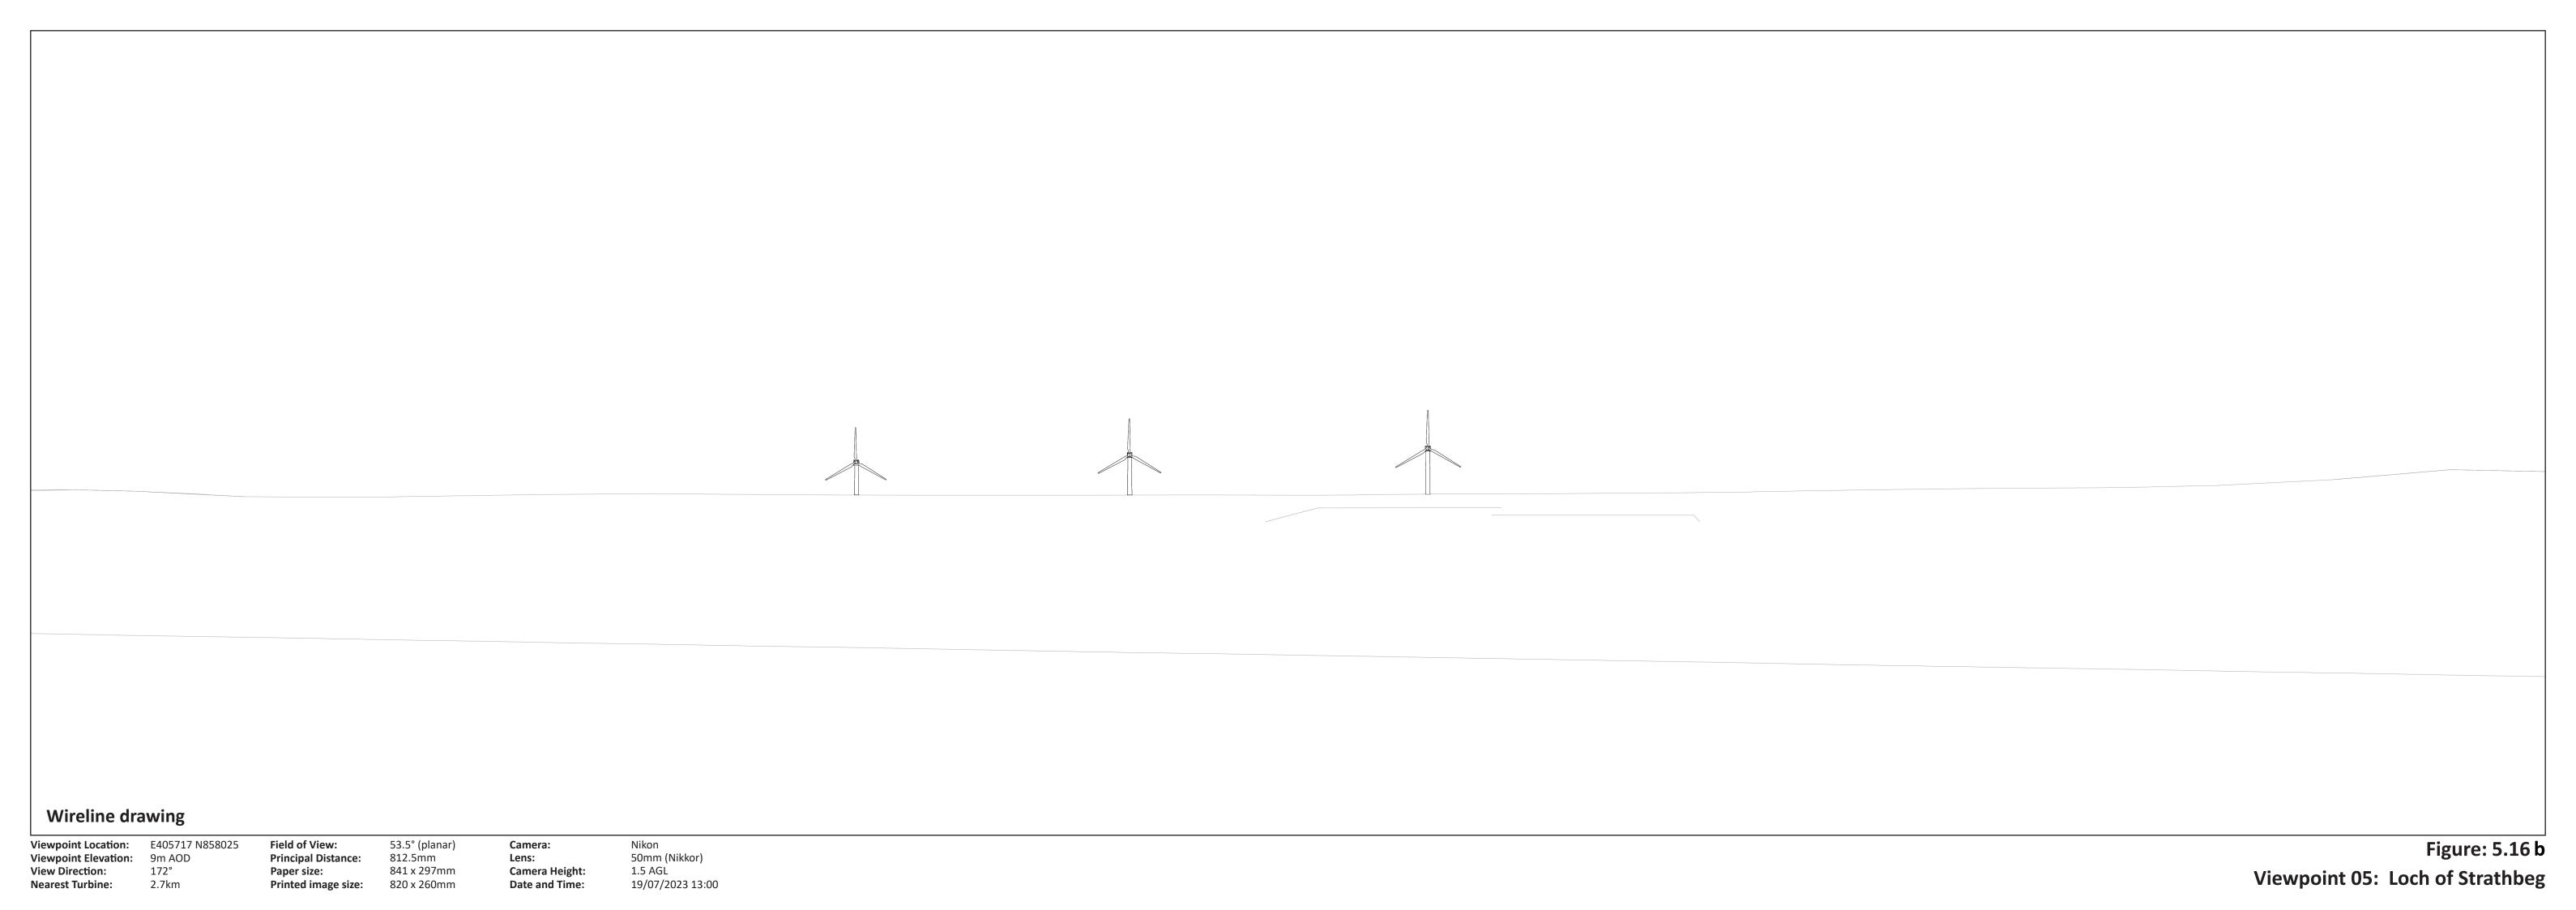

Nikon 50mm (Nikkor) 1.5 AGL 19/07/2023 13:00 Figure: 5.16 a

Viewpoint 05: Loch of Strathbeg

Viewpoint Location:E405717 N858025Viewpoint Elevation:9m AODView Direction:172°Nearest Turbine:2.7km

Field of View: 53.5° (planar)
Principal Distance: 812.5mm
Paper size: 841 x 297mm
Printed image size: 820 x 260mm

Nikon 50mm (Nikkor) 1.5 AGL 19/07/2023 13:00 Camera Height: Date and Time:

Figure: 5.16 c Viewpoint 05: Loch of Strathbeg