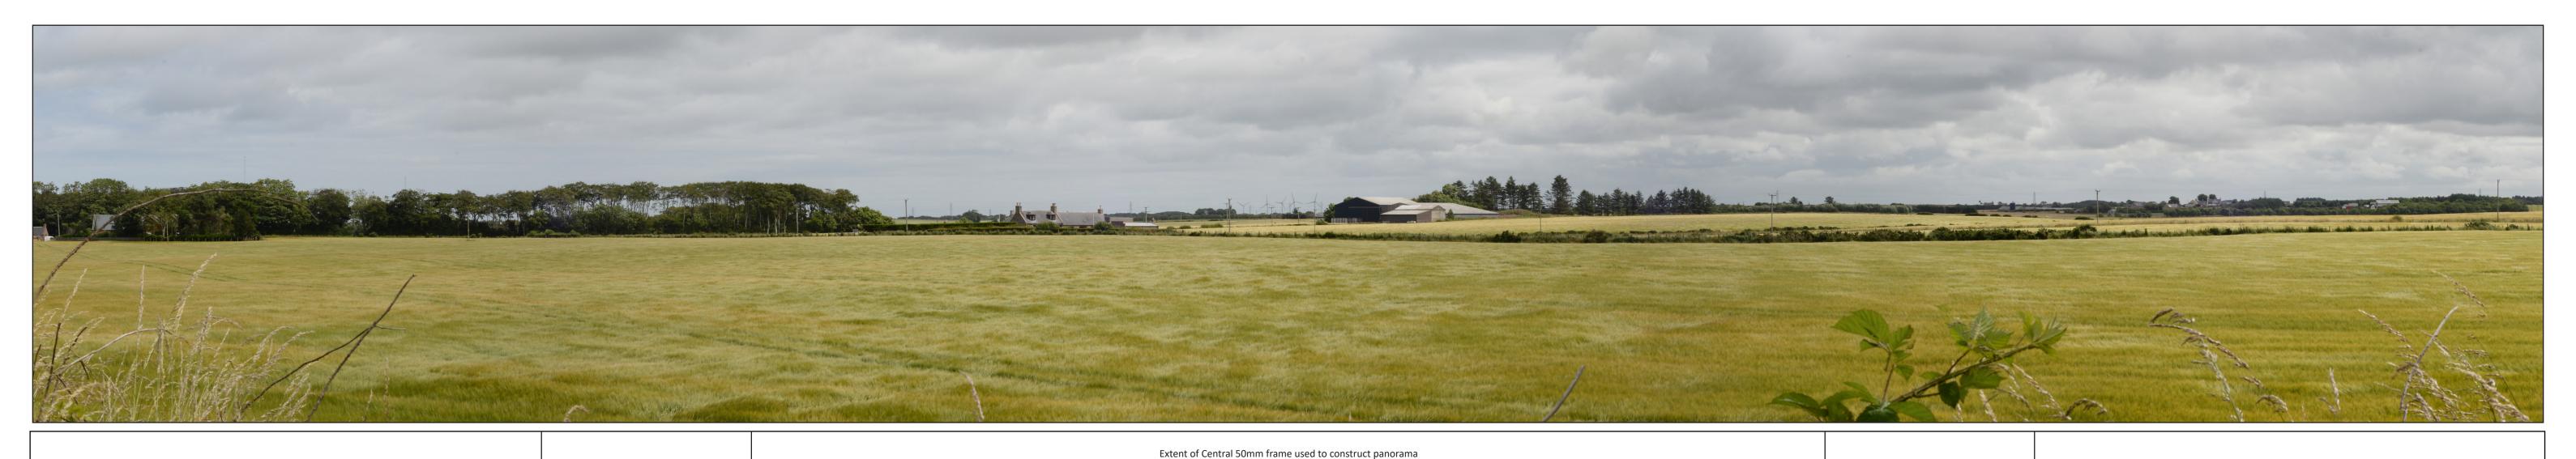

Extent of 53.5 ° Planar Panorama

St Fergus Moss

Wireline drawing

Viewpoint Location:E400930 N858278Viewpoint Elevation:47m AODView Direction:124° **Nearest Turbine:** 

5.8km

Field of View: 90° (cylindrical)
Principal Distance: 522mm

Nikon 50mm (Nikkor) 1.5 AGL Camera Height: Date and Time: 19/07/2023 14:33 Figure: 5.19 a

Viewpoint 08: F&B Way

Camera Height: Date and Time:

Nikon 50mm (Nikkor) 1.5 AGL 19/07/2023 14:33

Figure: 5.19 b Viewpoint 08: F&B Way