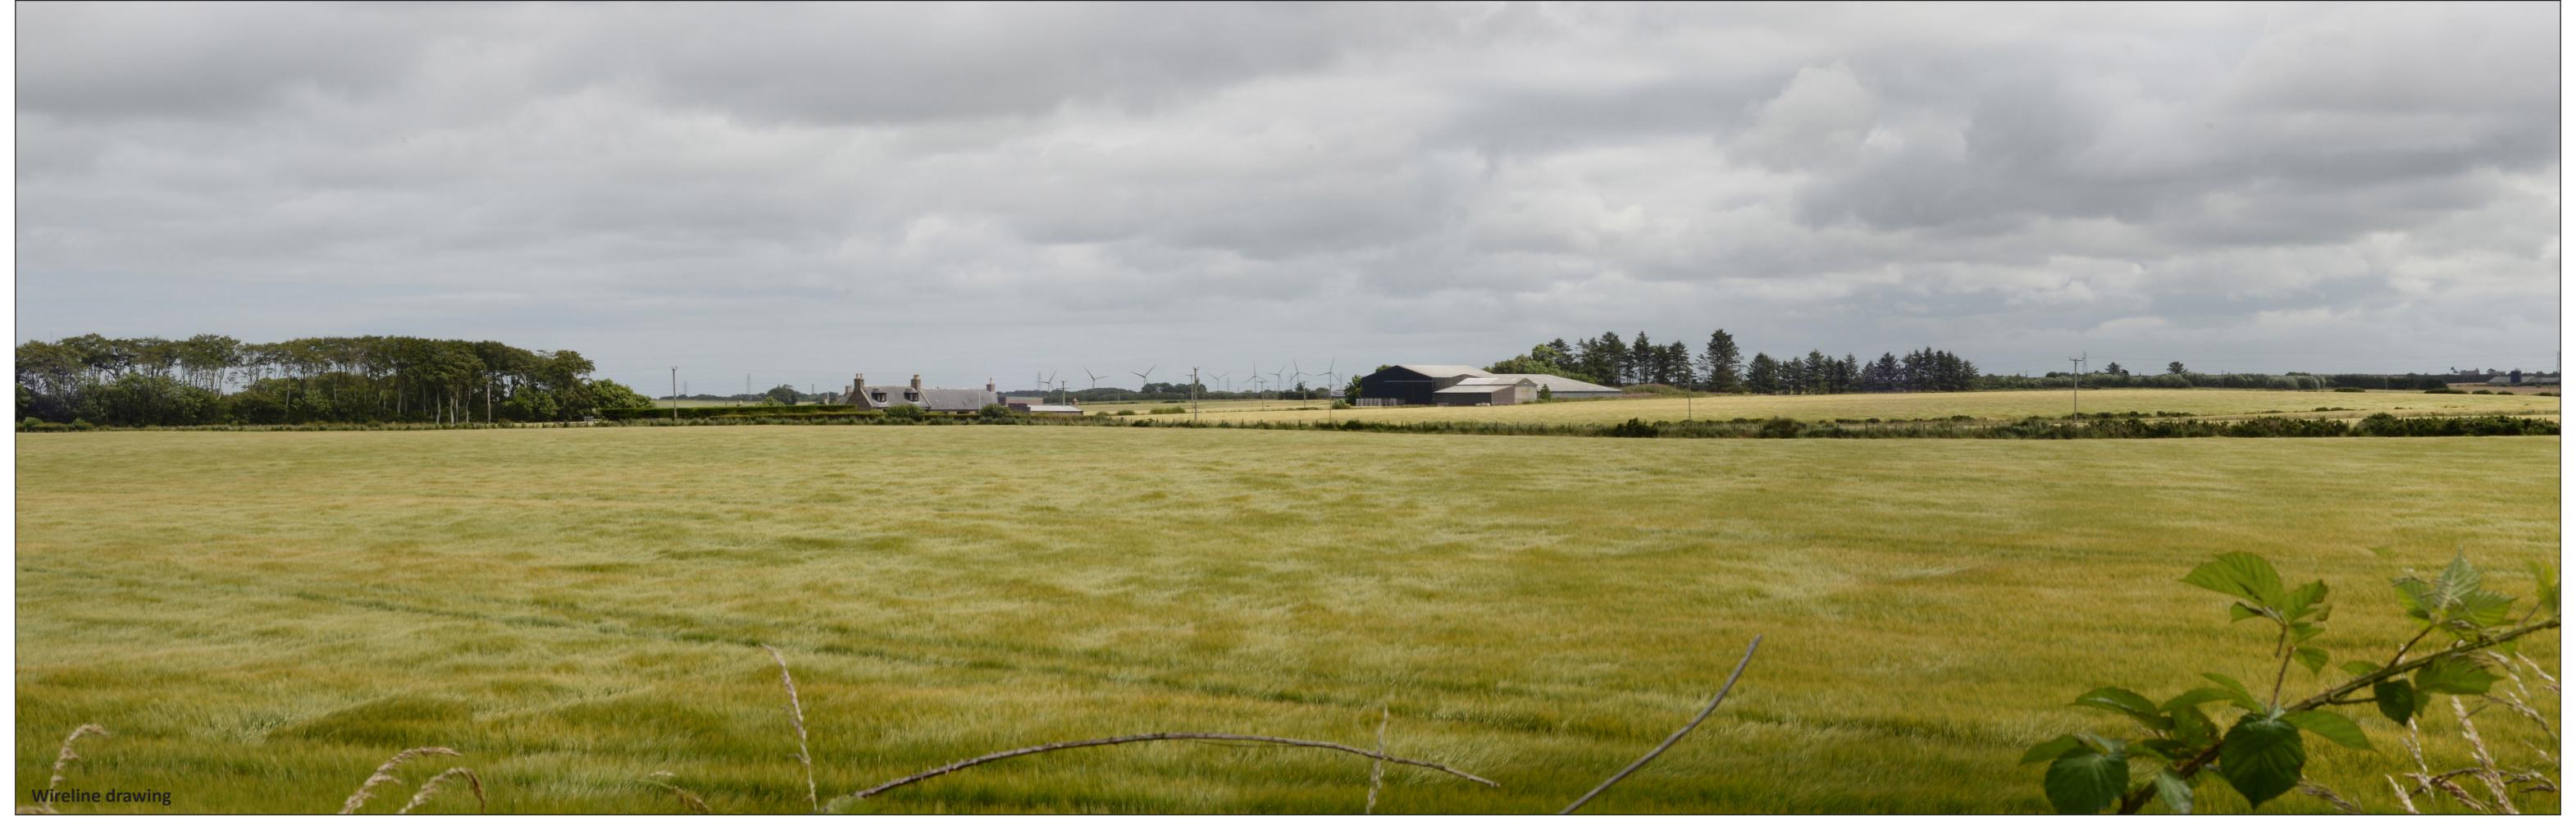

Viewpoint Location:E400930 N858278Viewpoint Elevation:47m AODView Direction:124°Nearest Turbine:5.8km

Field of View: Principal Distance: Paper size: Printed image size:

53.5° (planar) 812.5mm 841 x 297mm 820 x 260mm

Camera Height: Date and Time:

Nikon 50mm (Nikkor) 1.5 AGL 19/07/2023 14:33

Figure: 5.19 c Viewpoint 08: F&B Way