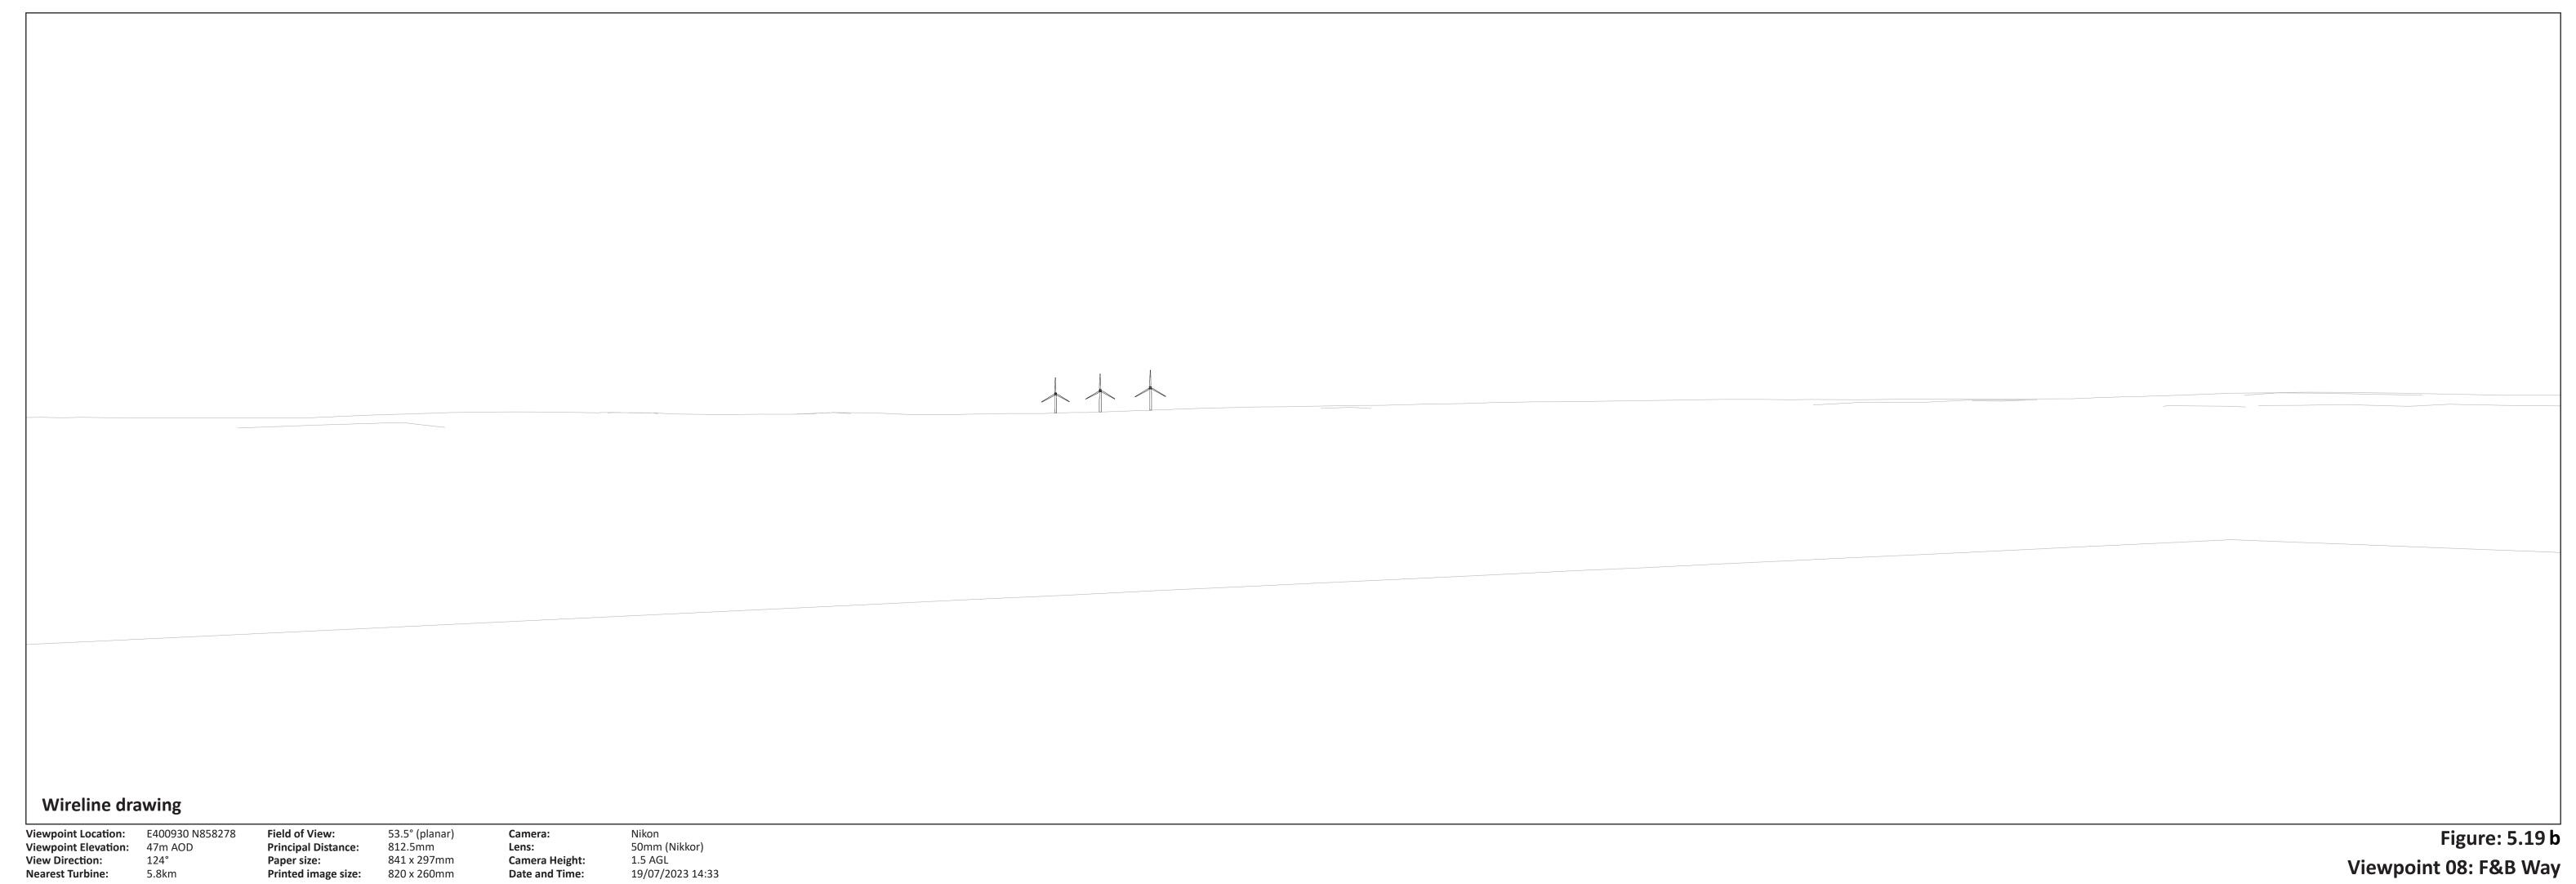

Nikon 50mm (Nikkor) 1.5 AGL Camera Height: Date and Time: 19/07/2023 14:33 Figure: 5.19 a

Viewpoint 08: F&B Way

Camera Height: Date and Time:

Nikon 50mm (Nikkor) 1.5 AGL 19/07/2023 14:33

Figure: 5.19 b Viewpoint 08: F&B Way

Viewpoint Location:E400930 N858278Viewpoint Elevation:47m AODView Direction:124°Nearest Turbine:5.8km

Field of View: Principal Distance: Paper size: Printed image size:

53.5° (planar) 812.5mm 841 x 297mm 820 x 260mm

Camera Height: Date and Time:

Nikon 50mm (Nikkor) 1.5 AGL 19/07/2023 14:33

Figure: 5.19 c Viewpoint 08: F&B Way