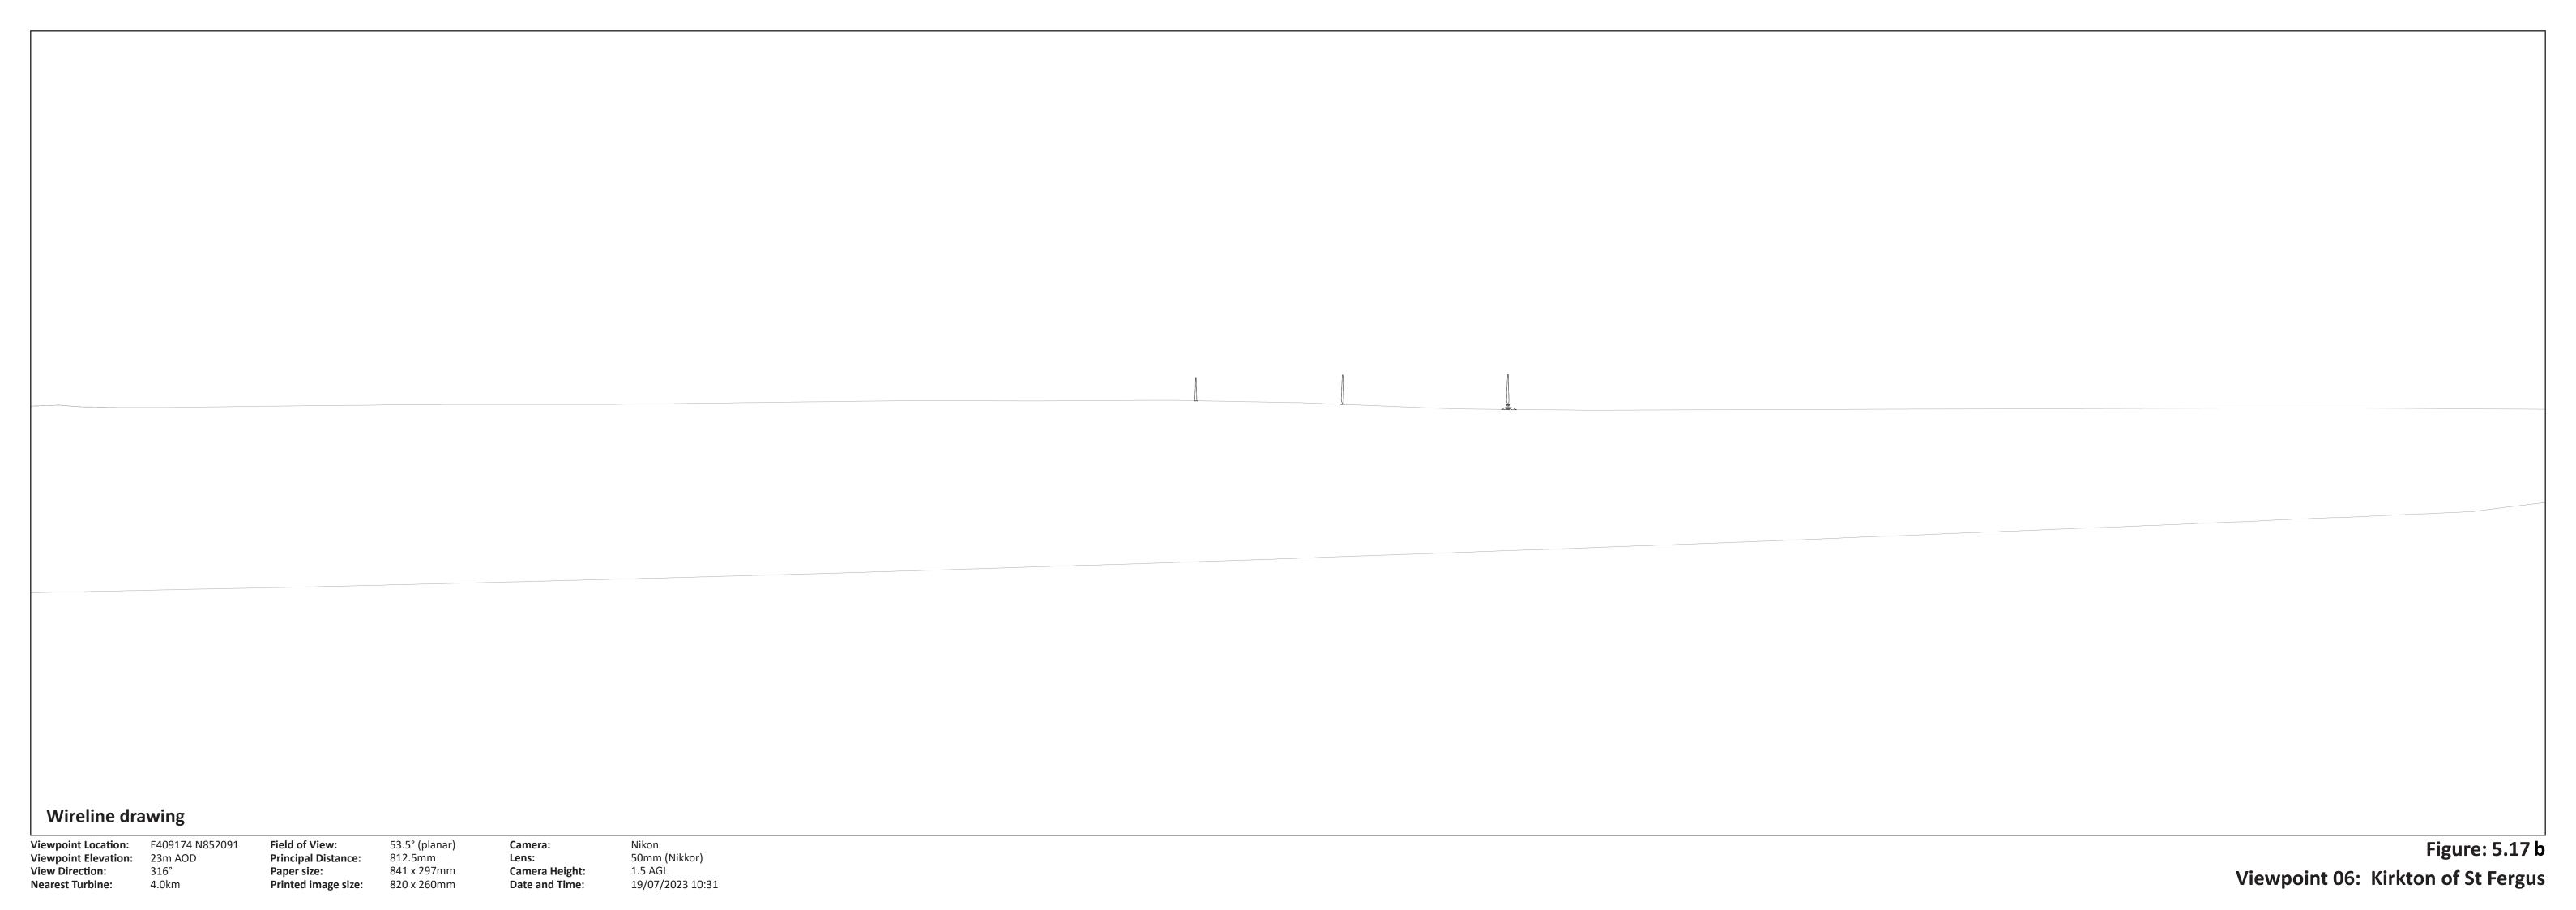

Viewpoint 06: Kirkton of St Fergus

Viewpoint Location:E409174 N852091Viewpoint Elevation:23m AODView Direction:316°Nearest Turbine:4.0km

Field of View:53.5° (planar)Principal Distance:812.5mmPaper size:841 x 297mmPrinted image size:820 x 260mm