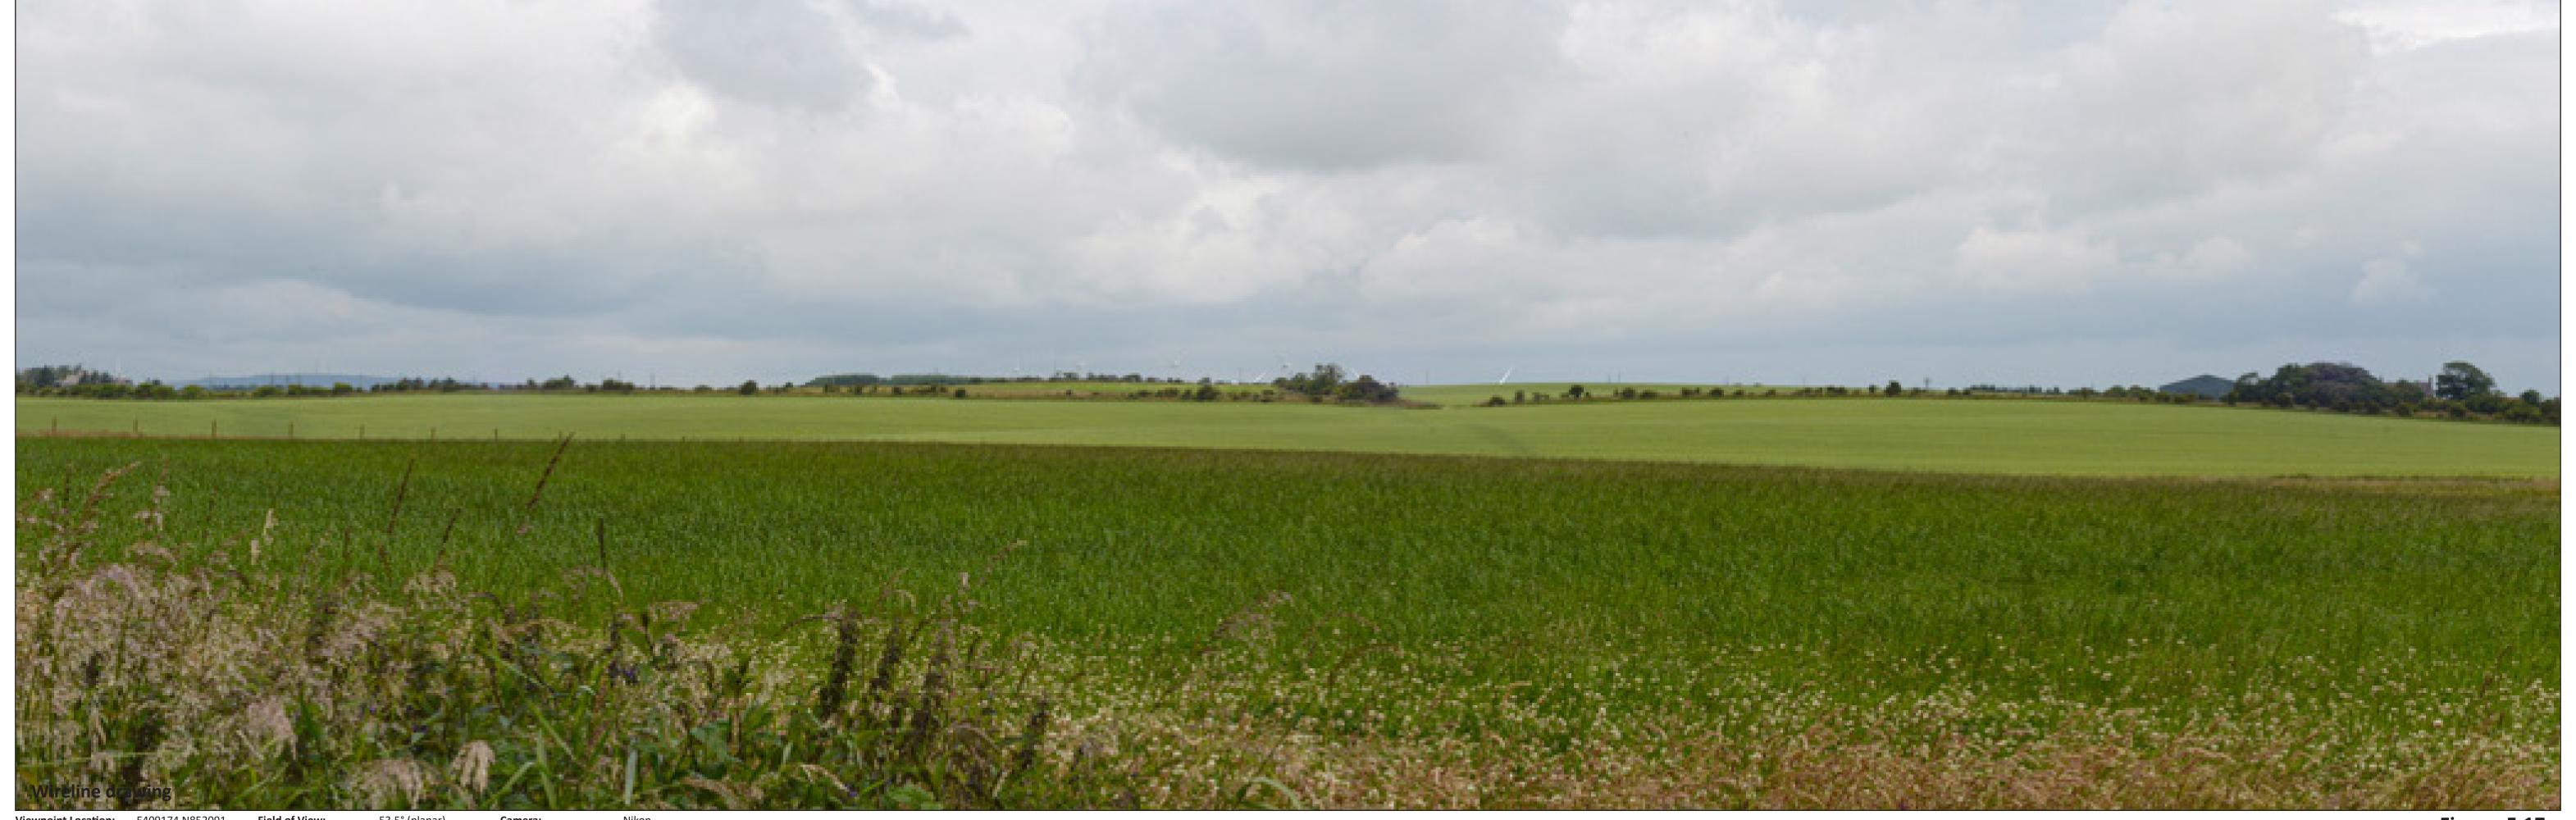

Camera: Lens: Camera Height: Date and Time: Nikon 50mm (Nikkor) 1.5 AGL 19/07/2023 10:31

Figure: 5.17 c Viewpoint 06: Kirkton of St Fergus