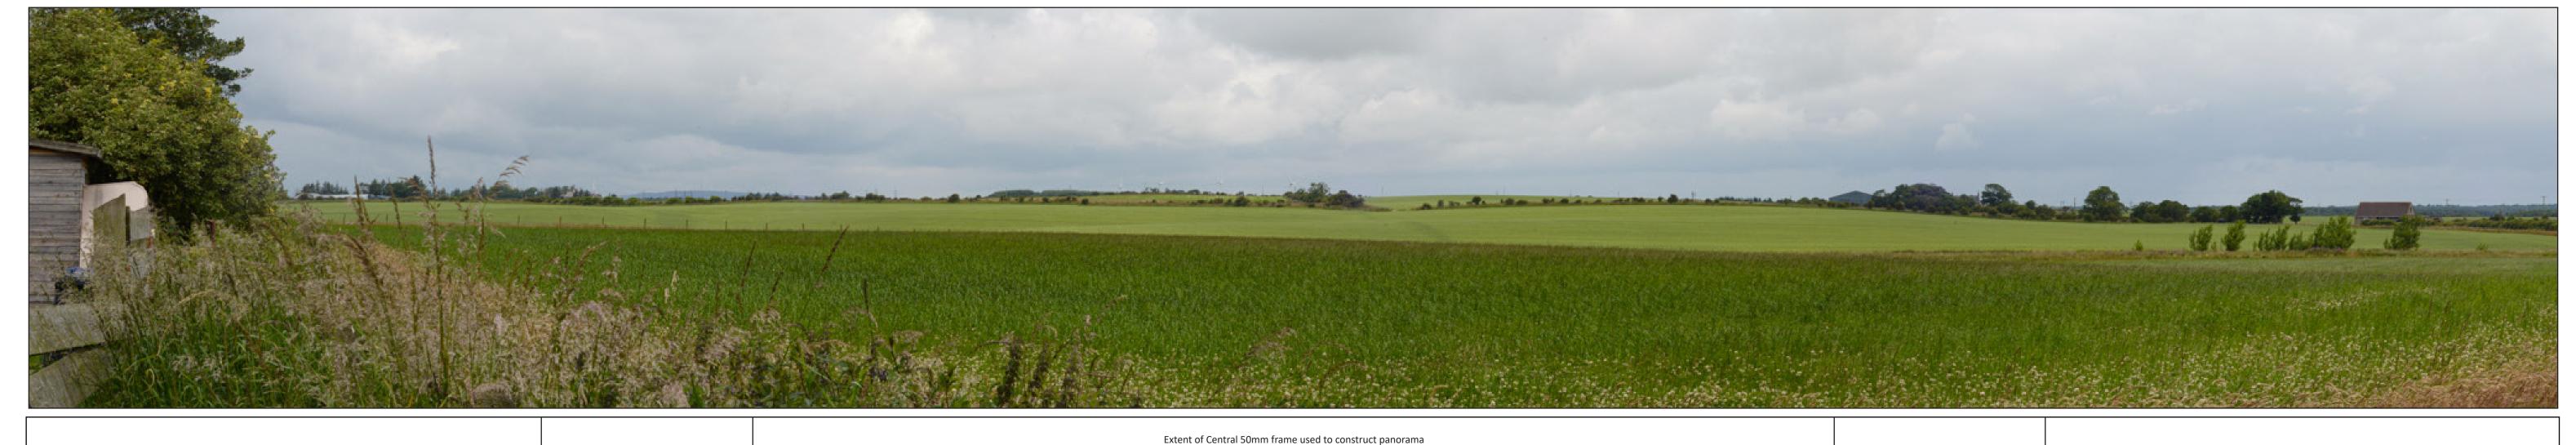

Wireline drawing

Viewpoint Location:E409174 N852091Viewpoint Elevation:23m AODView Direction:316° **Nearest Turbine:** 

4.0km

Field of View: 90° (cylindrical)
Principal Distance: 522mm

Camera Height:

Nikon 50mm (Nikkor) 1.5 AGL 19/07/2023 10:31 Figure: 5.17 a