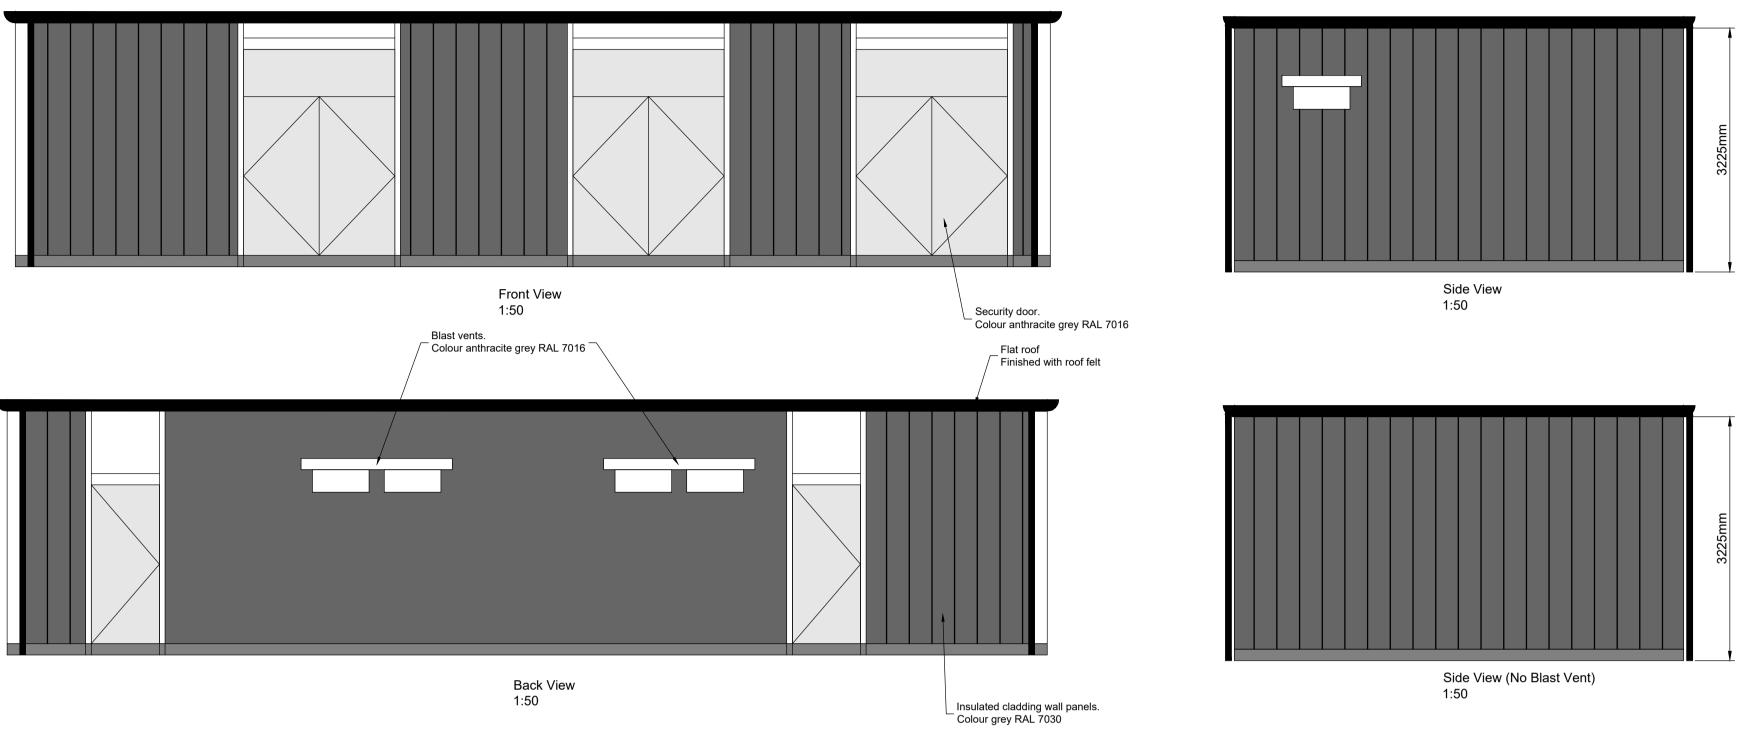

## General Notes:

1. The copyright of this drawing is vested in Green Cat Renewables Ltd. and it may not be reproduced in whole or part or used for the manufacture of any article without the express permission of the copyright holders.

2. Work to figured dimensions only.

This drawing is to be read in conjunction with all relevant Green Cat Renewables Ltd. drawings and specifications.

|                                                                                                                           |              |   |    | P02<br>P01          | Elevation Included PLANNING | JS<br>JS             | AF<br>AF | XX<br>RL   | 19.02.24<br>05.12.23                          |  |
|---------------------------------------------------------------------------------------------------------------------------|--------------|---|----|---------------------|-----------------------------|----------------------|----------|------------|-----------------------------------------------|--|
| Stobo House<br>ROSLIN<br>EH25 9RE<br>0131 541 0060<br>Renewables www.greencatrenewables.co.uk                             |              |   |    | Rev                 | Description                 | Drn                  | Chk      | Арр        | Date                                          |  |
|                                                                                                                           |              |   |    |                     | reencat                     |                      |          | St<br>0131 | obo House<br>ROSLIN<br>EH25 9RE<br>1 541 0060 |  |
|                                                                                                                           |              |   |    | G١                  | WEL Operating               | erating Company Ltd. |          |            |                                               |  |
| Project Title<br>Greenside Wind Farm Extension                                                                            |              |   |    | -                   | -                           |                      |          |            |                                               |  |
| Drawing Title<br>Proposed Substation<br>Floor plan and Elevation                                                          |              |   |    | Proposed Substation |                             |                      |          |            |                                               |  |
| Status                                                                                                                    |              |   |    | Status              |                             | ANNING               |          |            |                                               |  |
| Scale @ size Revision                                                                                                     |              |   |    | Scale               |                             |                      | Revisi   |            | 00                                            |  |
| 1:50 @ A1 P02                                                                                                             |              |   |    |                     |                             | <b>A</b> 1           |          | P          | 02                                            |  |
| SCALE 1 : 50  Drawing Number  C5865-GCR-SUB-GA-DR-P-0001  Project Code - Originator - Zone - Level - Type - Role - Number | SCALE 1 : 50 | ) | 4m | C!                  | 865-GCR-SUB-GA-DR-P-0001    |                      |          |            |                                               |  |