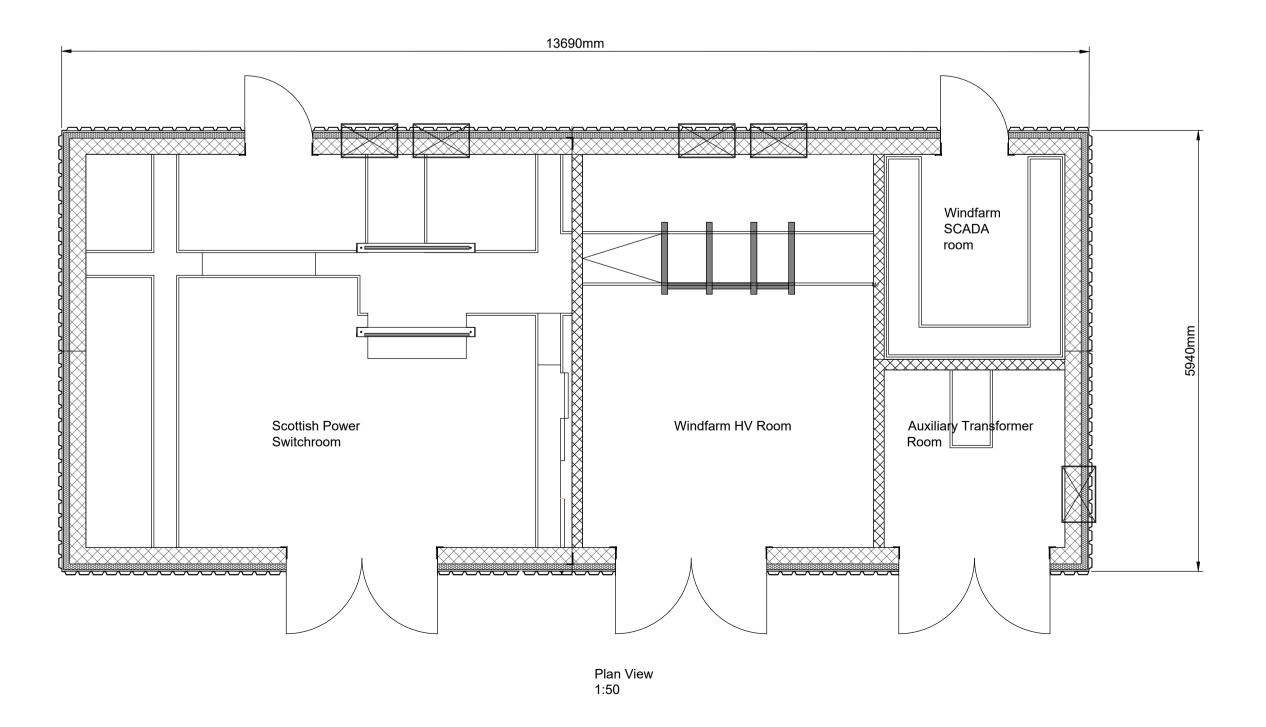

2. Work to figured dimensions only.

This drawing is to be read in conjunction with all relevant Green Cat Renewables Ltd. drawings and specifications.

|                                                                                                                           |              |   |    | P02<br>P01          | Elevation Included PLANNING | JS<br>JS             | AF<br>AF | XX<br>RL   | 19.02.24<br>05.12.23                          |  |
|---------------------------------------------------------------------------------------------------------------------------|--------------|---|----|---------------------|-----------------------------|----------------------|----------|------------|-----------------------------------------------|--|
| Stobo House<br>ROSLIN<br>EH25 9RE<br>0131 541 0060<br>Renewables www.greencatrenewables.co.uk                             |              |   |    | Rev                 | Description                 | Drn                  | Chk      | Арр        | Date                                          |  |
|                                                                                                                           |              |   |    |                     | reencat                     |                      |          | St<br>0131 | obo House<br>ROSLIN<br>EH25 9RE<br>1 541 0060 |  |
|                                                                                                                           |              |   |    | G١                  | WEL Operating               | erating Company Ltd. |          |            |                                               |  |
| Project Title<br>Greenside Wind Farm Extension                                                                            |              |   |    | -                   | -                           |                      |          |            |                                               |  |
| Drawing Title<br>Proposed Substation<br>Floor plan and Elevation                                                          |              |   |    | Proposed Substation |                             |                      |          |            |                                               |  |
| Status                                                                                                                    |              |   |    | Status              |                             | ANNING               |          |            |                                               |  |
| Scale @ size Revision                                                                                                     |              |   |    | Scale               |                             |                      | Revisi   |            | 00                                            |  |
| 1:50 @ A1 P02                                                                                                             |              |   |    |                     |                             | <b>A</b> 1           |          | P          | 02                                            |  |
| SCALE 1 : 50  Drawing Number  C5865-GCR-SUB-GA-DR-P-0001  Project Code - Originator - Zone - Level - Type - Role - Number | SCALE 1 : 50 | ) | 4m | C!                  | 865-GCR-SUB-GA-DR-P-0001    |                      |          |            |                                               |  |