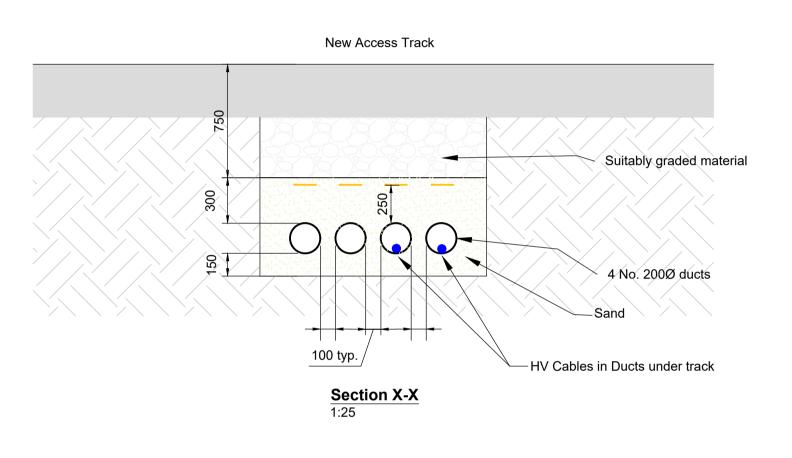

## **General Notes:**

 The copyright of this drawing is vested in Green Cat Renewables Ltd. and it may not be reproduced in whole or part or used for the manufacture of any article without the express permission of the copyright holders.

2. Work to figured dimensions only.

3. This drawing is to be read in conjunction with all relevant Green Cat Renewables Ltd. drawings and specifications.

P01 PLANNING JS AF RL 14.12.23 Rev Description Drn Chk App Date

Green Cat Renewables Ltd 0131 541 0060

www.greencatrenewables.co.uk

Stobo House ROSLIN EH25 9RE

GWEL Operating Company Ltd.

Renewables

Greenside Wind Farm Extension

Drawing Title

Track Construction Details

**PLANNING** 

SHOWN @ A1

P01

C5865-GCR-WF-DT-DR-P-0002

Project Code - Originator - Zone - Level - Type - Role - Number