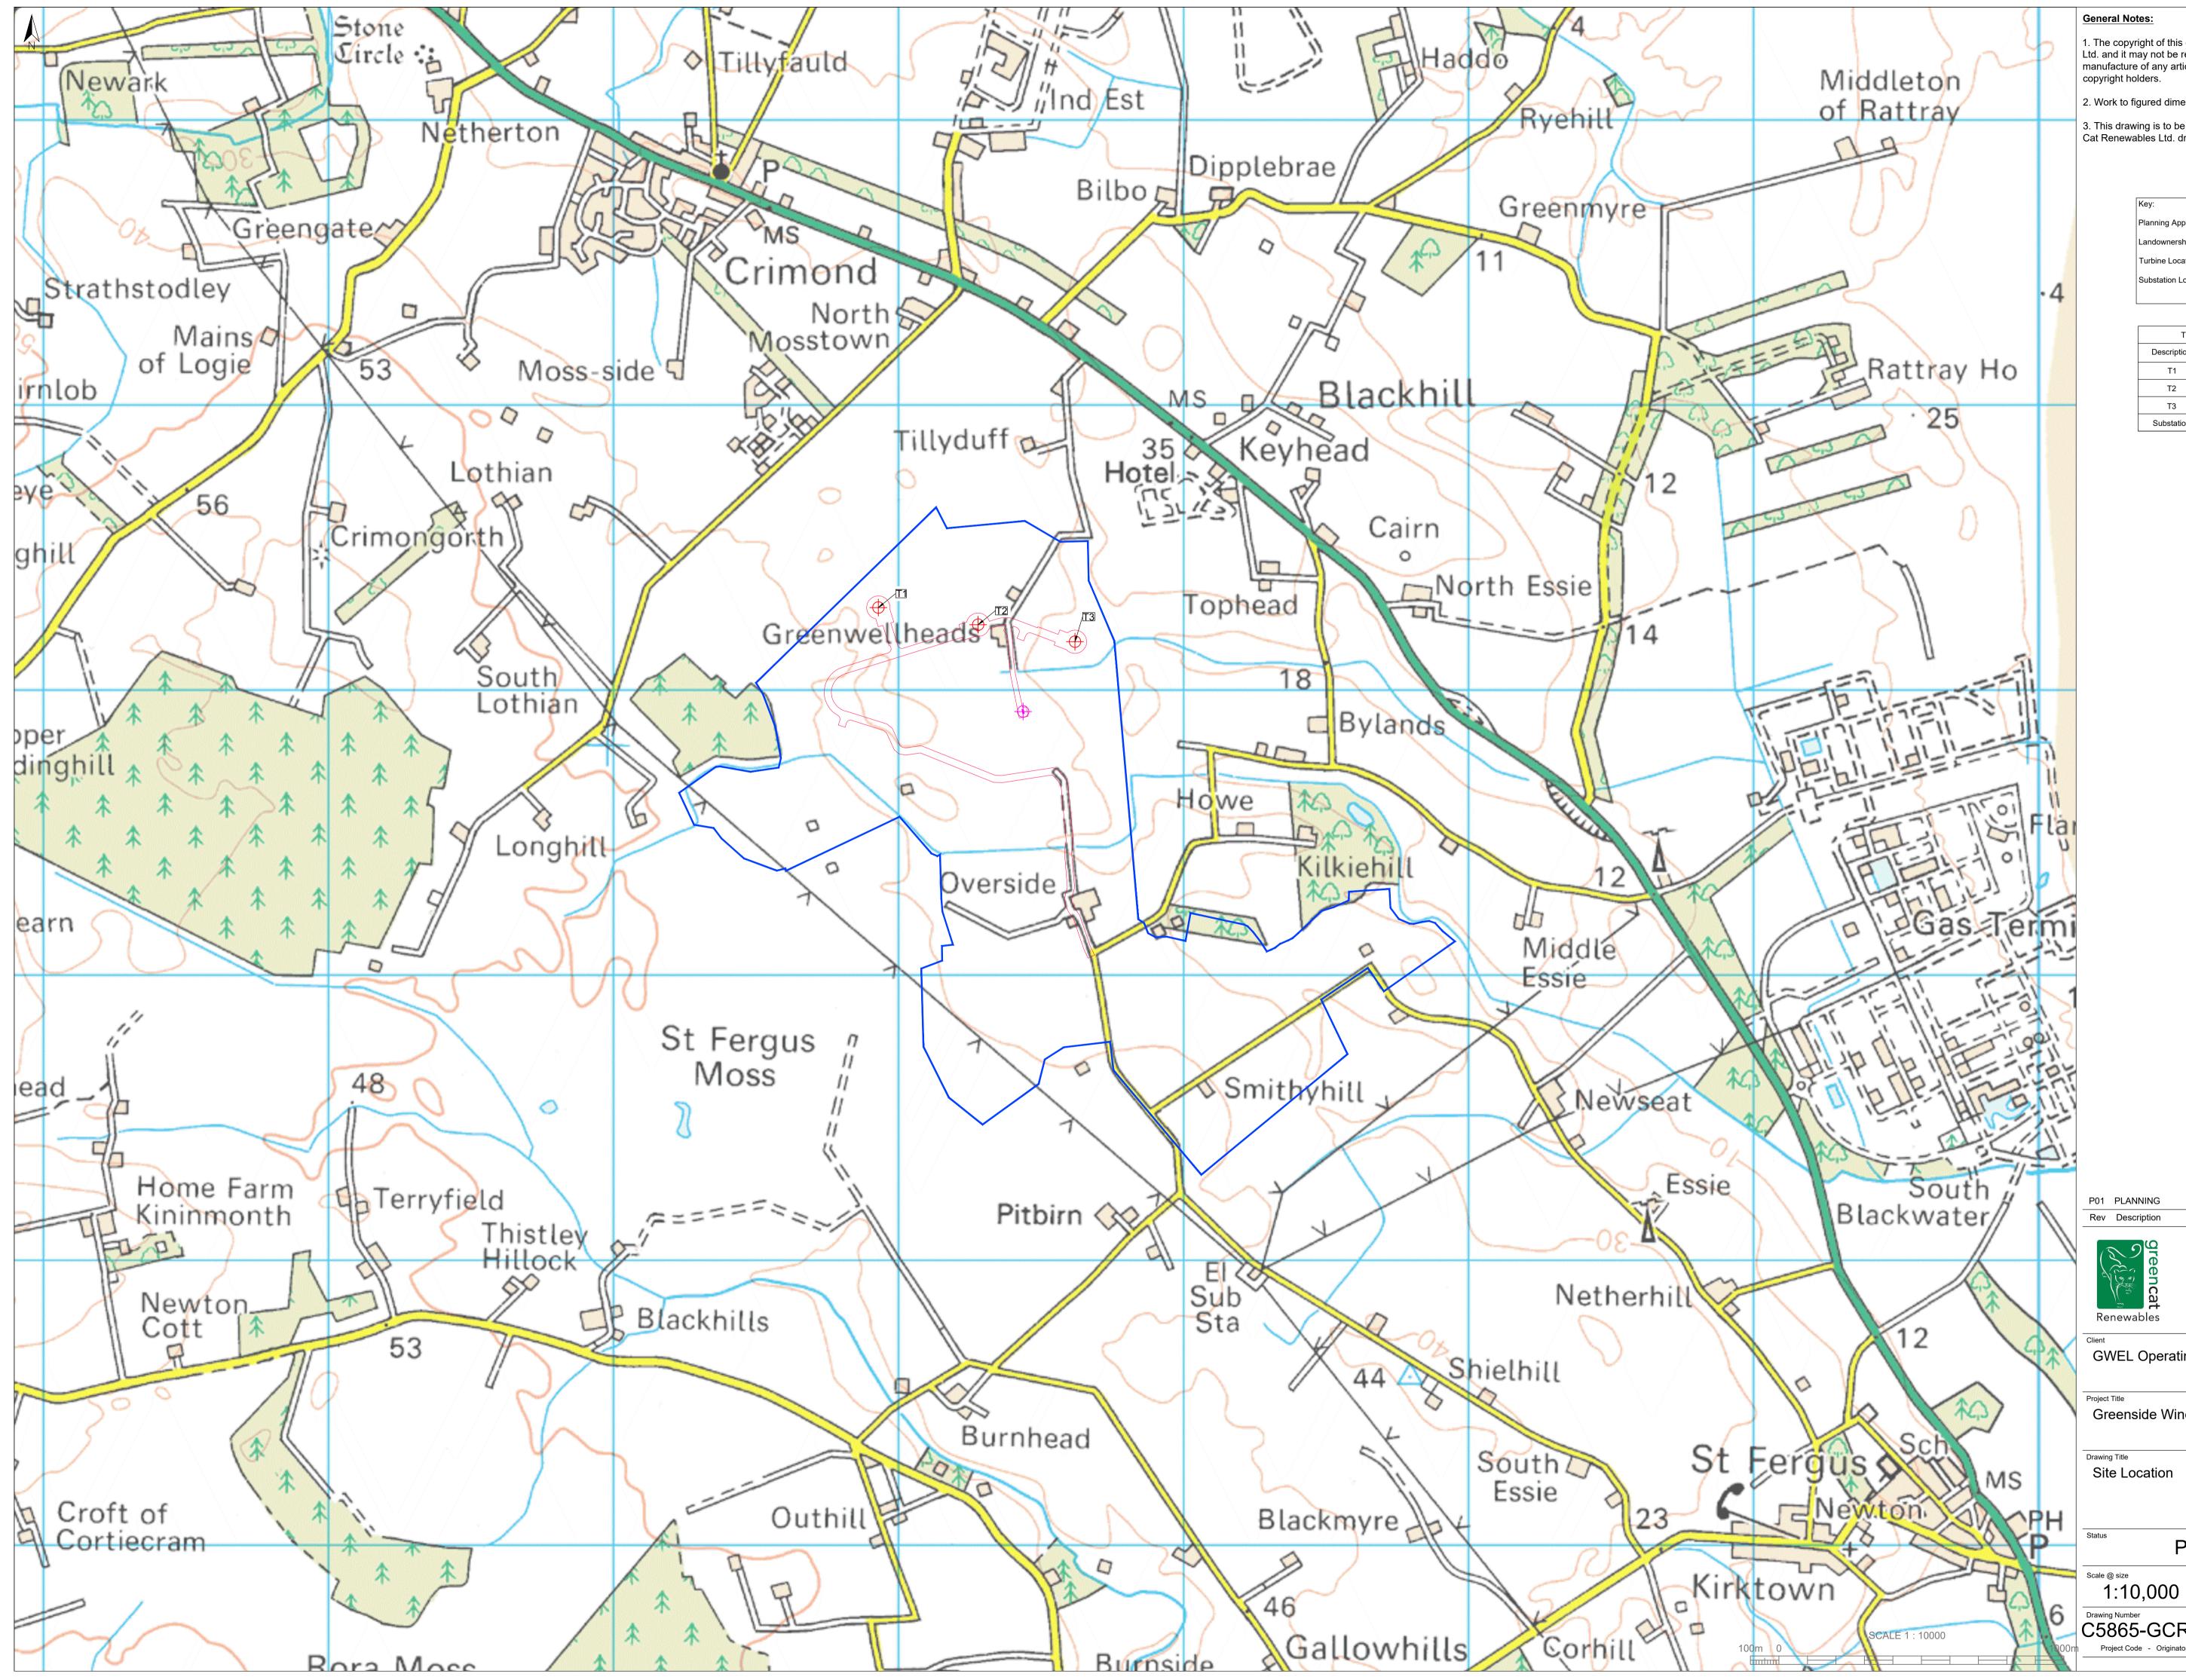

3. This drawing is to be read in conjunction with all relevant Green Cat Renewables Ltd. drawings and specifications.

| Key:                    |          |
|-------------------------|----------|
| Planning App Boundary:  |          |
| Landownership Boundary: |          |
| Turbine Locations:      | $\oplus$ |
| Substation Location:    | $\oplus$ |

| Turbine Co-ordinates |            |            |
|----------------------|------------|------------|
| Description          | Easting    | Northing   |
| T1                   | 405930.00  | 855290.00  |
| T2                   | 406280.00  | 855230.00  |
| ТЗ                   | 406620.00  | 855170.00  |
| Substation           | 406438.300 | 854925.450 |

Drn Chk App Green Cat Renewables Ltd Stobo House ROSLIN EH25 9RE 0131 541 0060 www.greencatrenewables.co.uk

KM JS RL 20.12.23

GWEL Operating Company Ltd.

Greenside Wind Farm Extension

PLANNING P01 1:10,000 @ A1