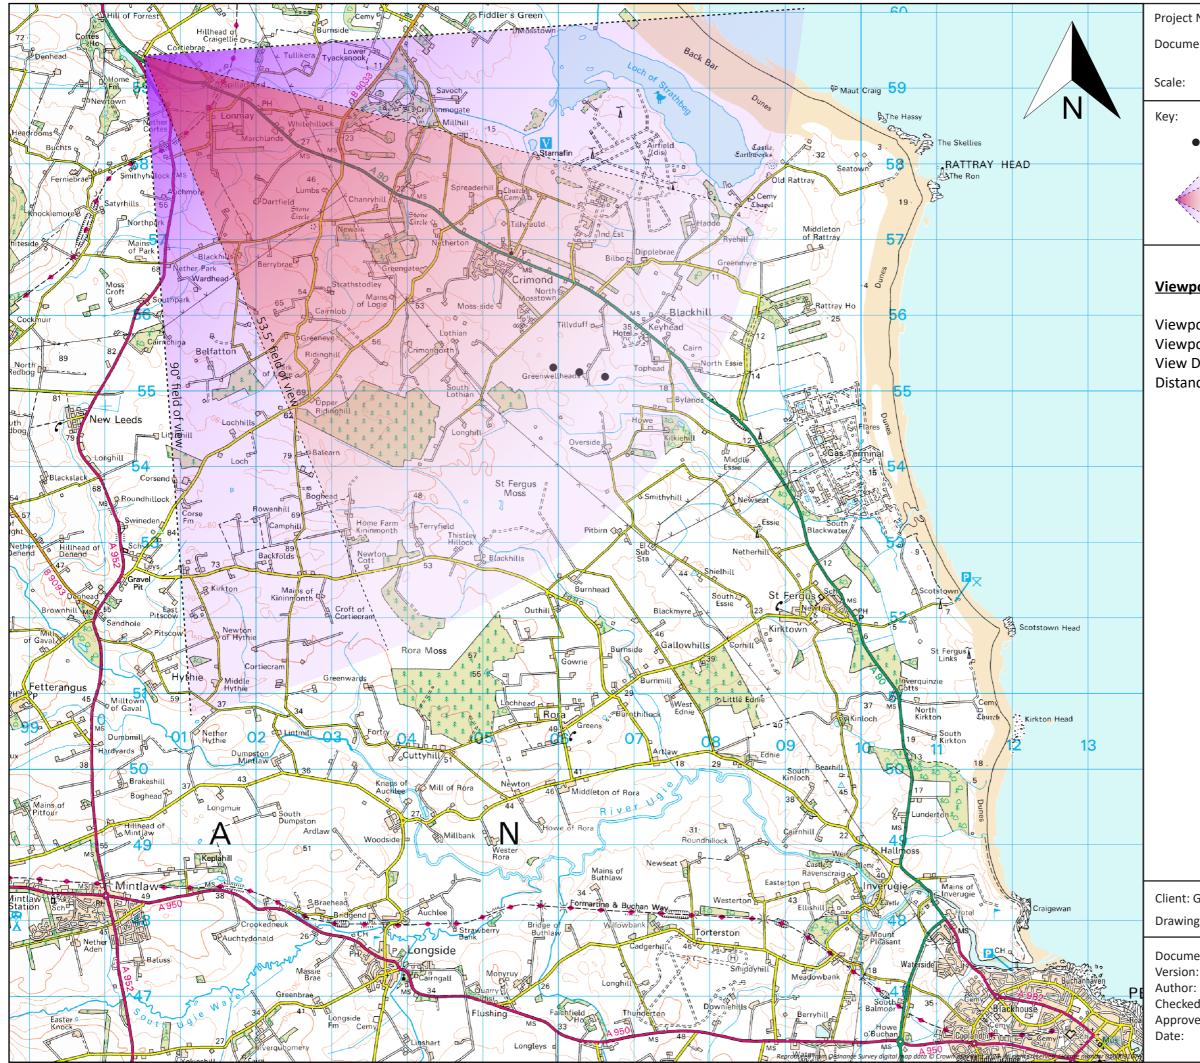

| oject Name:                          | Greenside Wind Farm Extension   |
|--------------------------------------|---------------------------------|
| cument Title: VP07 A90-A952 Junction |                                 |
| ale:                                 | 1:50,000 @ A3                   |
| y:                                   |                                 |
| •                                    | Proposed Wind Turbine Locations |
|                                      | Field of View                   |

## Viewpoint Information

Viewpoint Location: Viewpoint Elevation: View Direction: Distance to Turbine: E400498 N859371 49m (AOD) 126° 6.8km

Client: GWEL Operating Company Ltd Drawing by: Green Cat Renewables Ltd