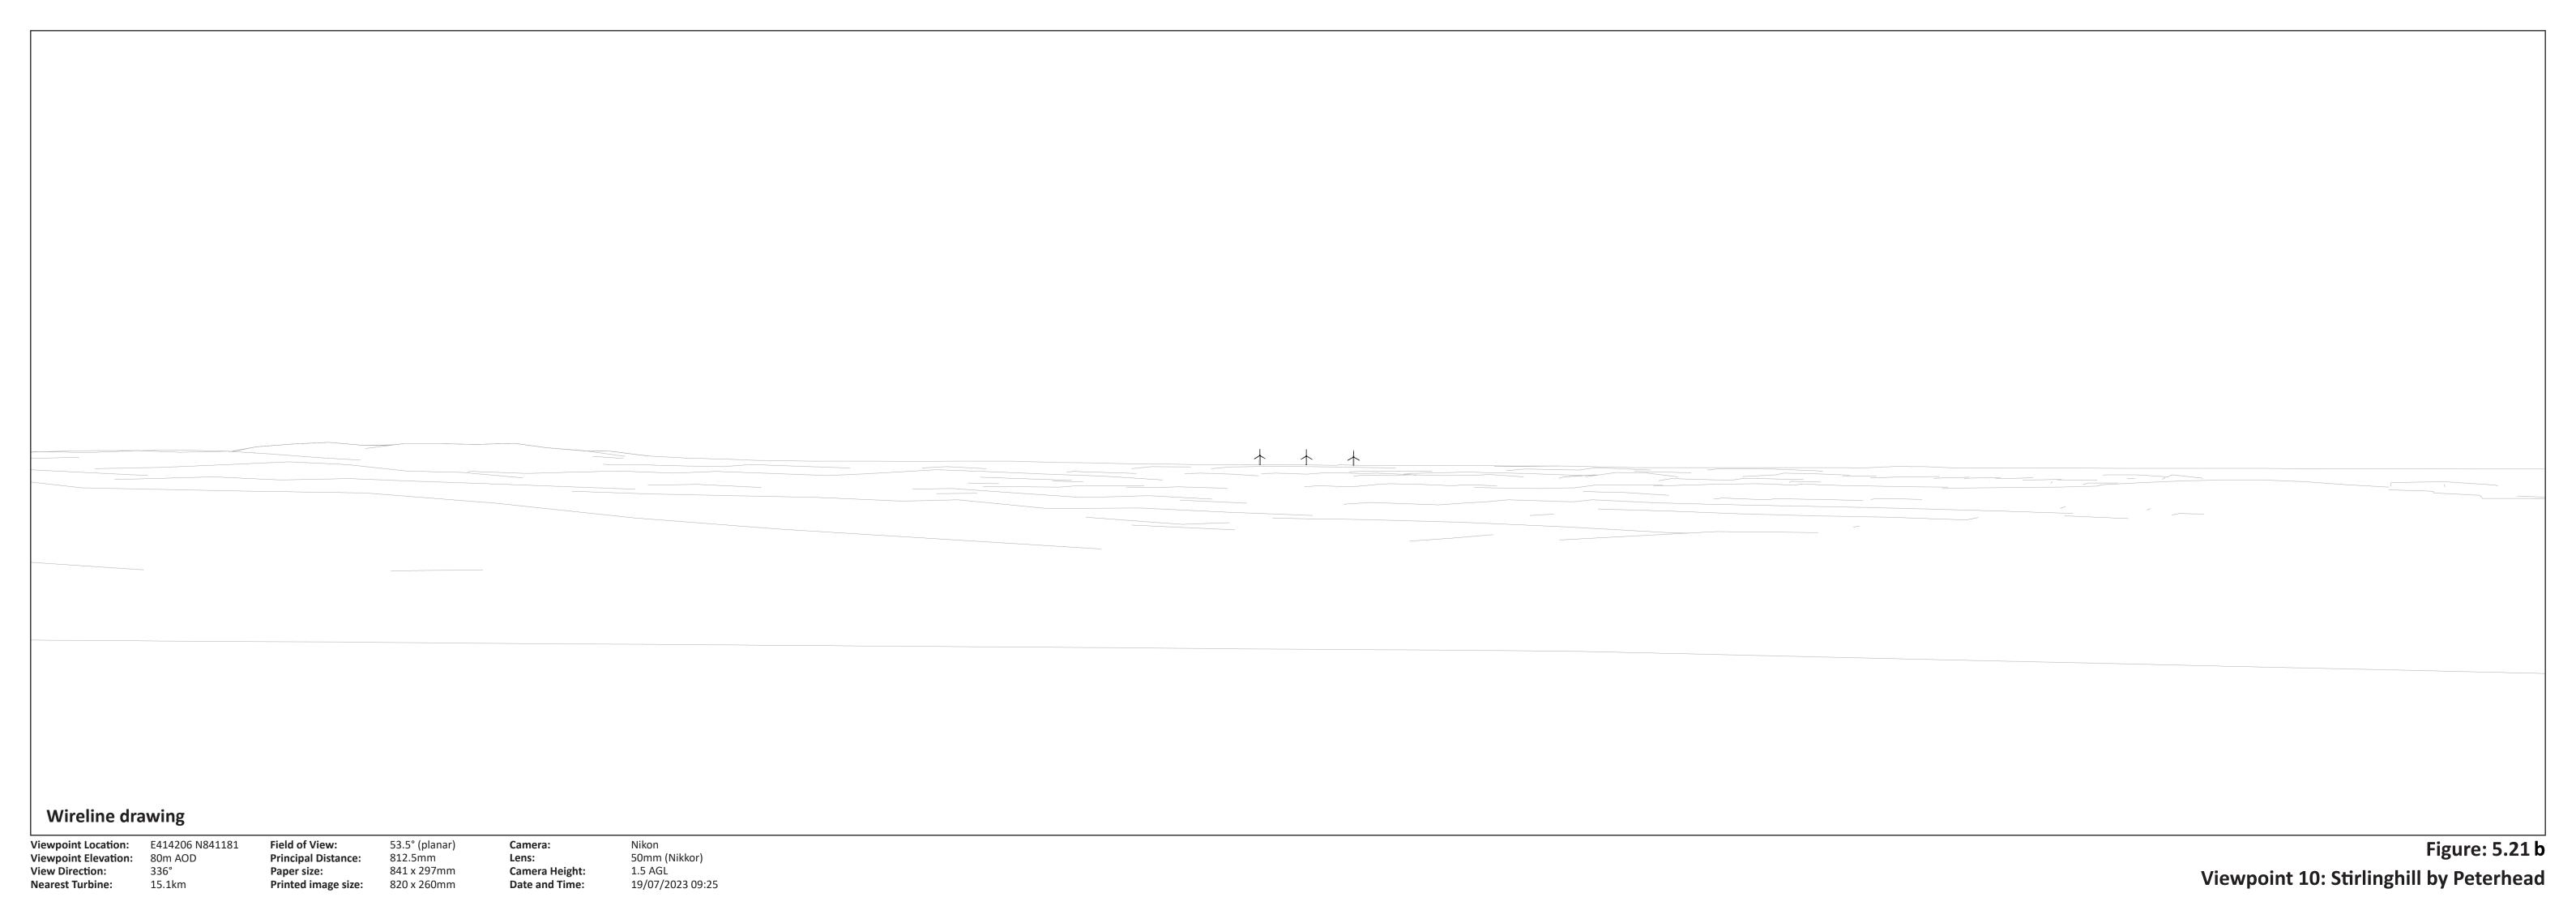

Viewpoint Location:E414206 N841181Viewpoint Elevation:80m AODView Direction:336°Nearest Turbine:15.1km

Field of View:53.5° (planar)Principal Distance:812.5mmPaper size:841 x 297mmPrinted image size:820 x 260mm

Camera Height: Date and Time:

Nikon 50mm (Nikkor) 1.5 AGL 19/07/2023 09:25

Figure: 5.21 c Viewpoint 10: Stirlinghill by Peterhead