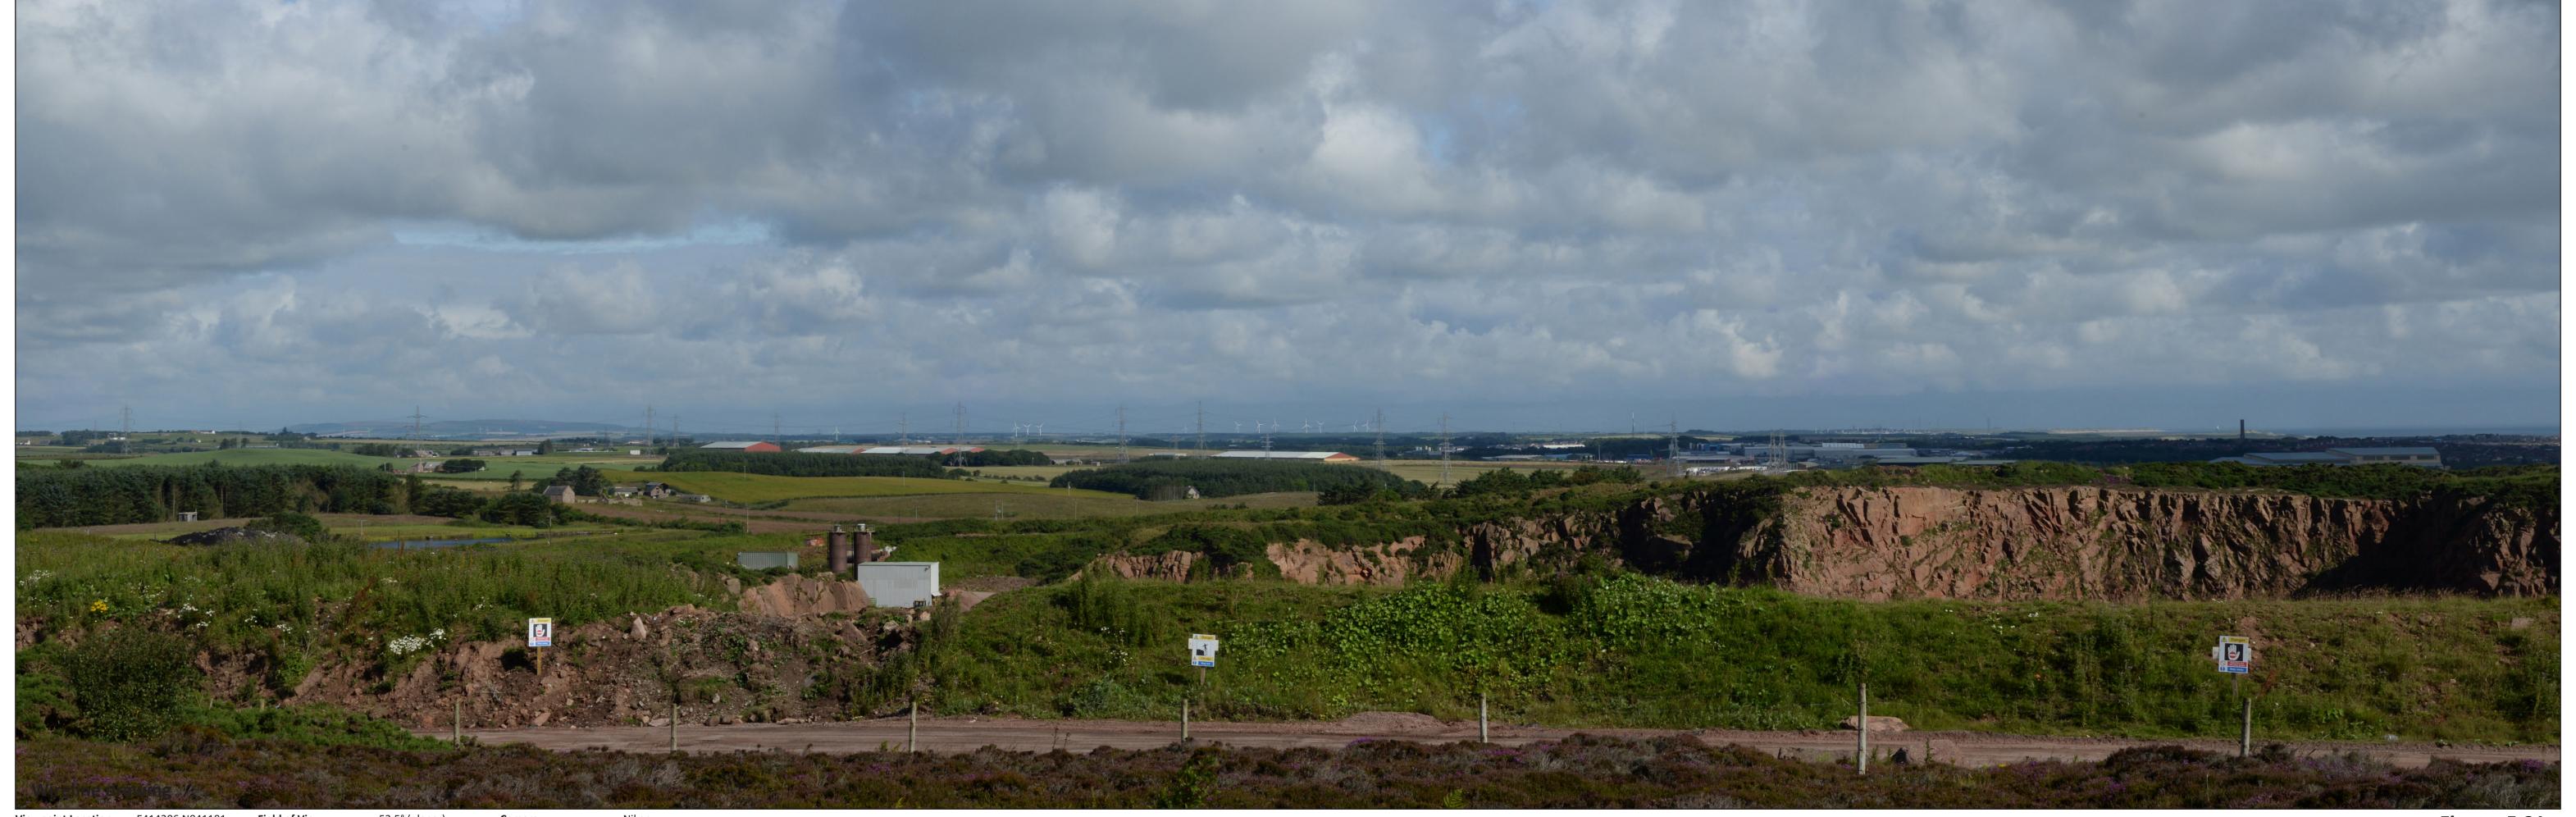

Viewpoint Location:E414206 N841181Viewpoint Elevation:80m AODView Direction:336°Nearest Turbine:15.1km

Field of View:53.5° (planar)Principal Distance:812.5mmPaper size:841 x 297mmPrinted image size:820 x 260mm