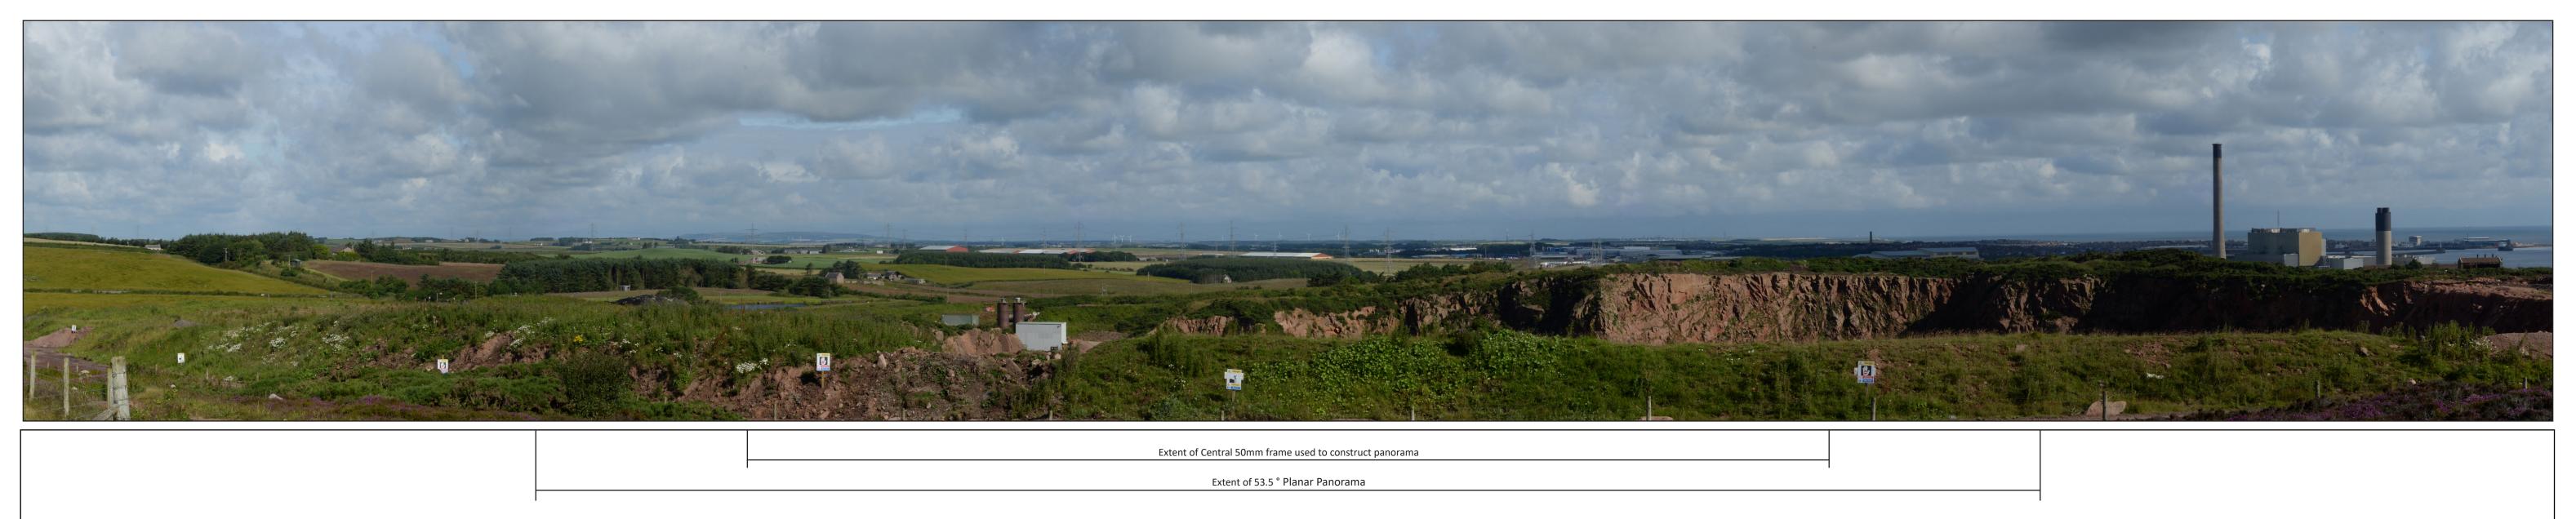

Viewpoint Location:E414206 N841181Viewpoint Elevation:80m AODView Direction:336°

**Nearest Turbine:** 

Wireline drawing

15.1km

Field of View: 90° (cylindrical)
Principal Distance: 522mm

Nikon 50mm (Nikkor) 1.5 AGL Camera Height: Date and Time: 19/07/2023 09:25 Figure: 5.21 a