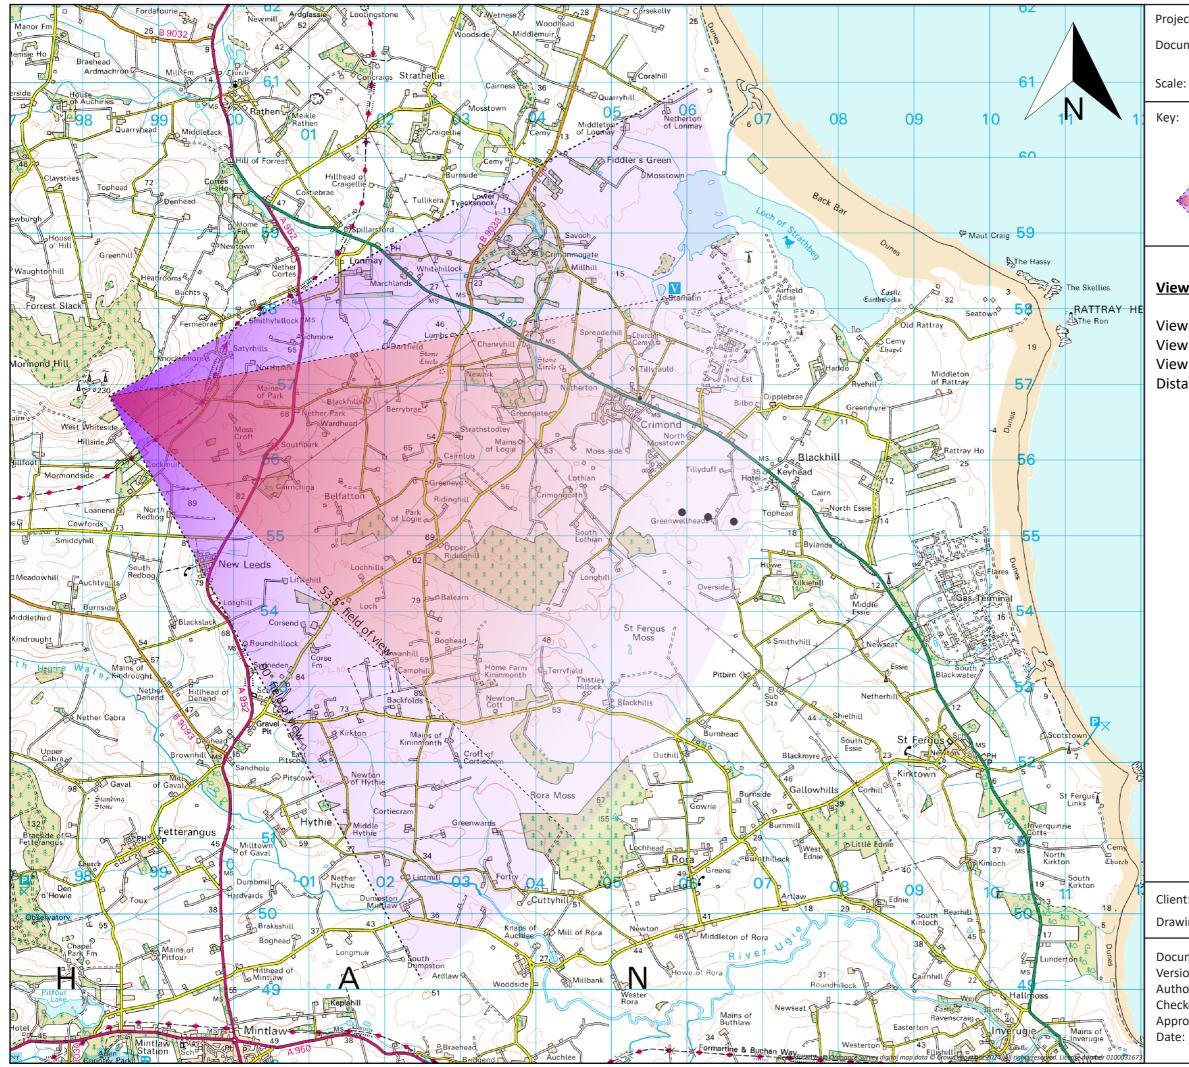

| oject Name:                      | Greenside Wind Farm Extension   |
|----------------------------------|---------------------------------|
| ocument Title: VP12 Mormond Hill |                                 |
| ale:                             | 1:50,000 @ A3                   |
| y:                               |                                 |
| •                                | Proposed Wind Turbine Locations |
|                                  | Field of View                   |

## **Viewpoint Information**

Viewpoint Location: Viewpoint Elevation: View Direction: Distance to Turbine:

E398333 N856849 197m (AOD) 104° 7.8km

Client: GWEL Operating Company Ltd Drawing by: Green Cat Renewables Ltd