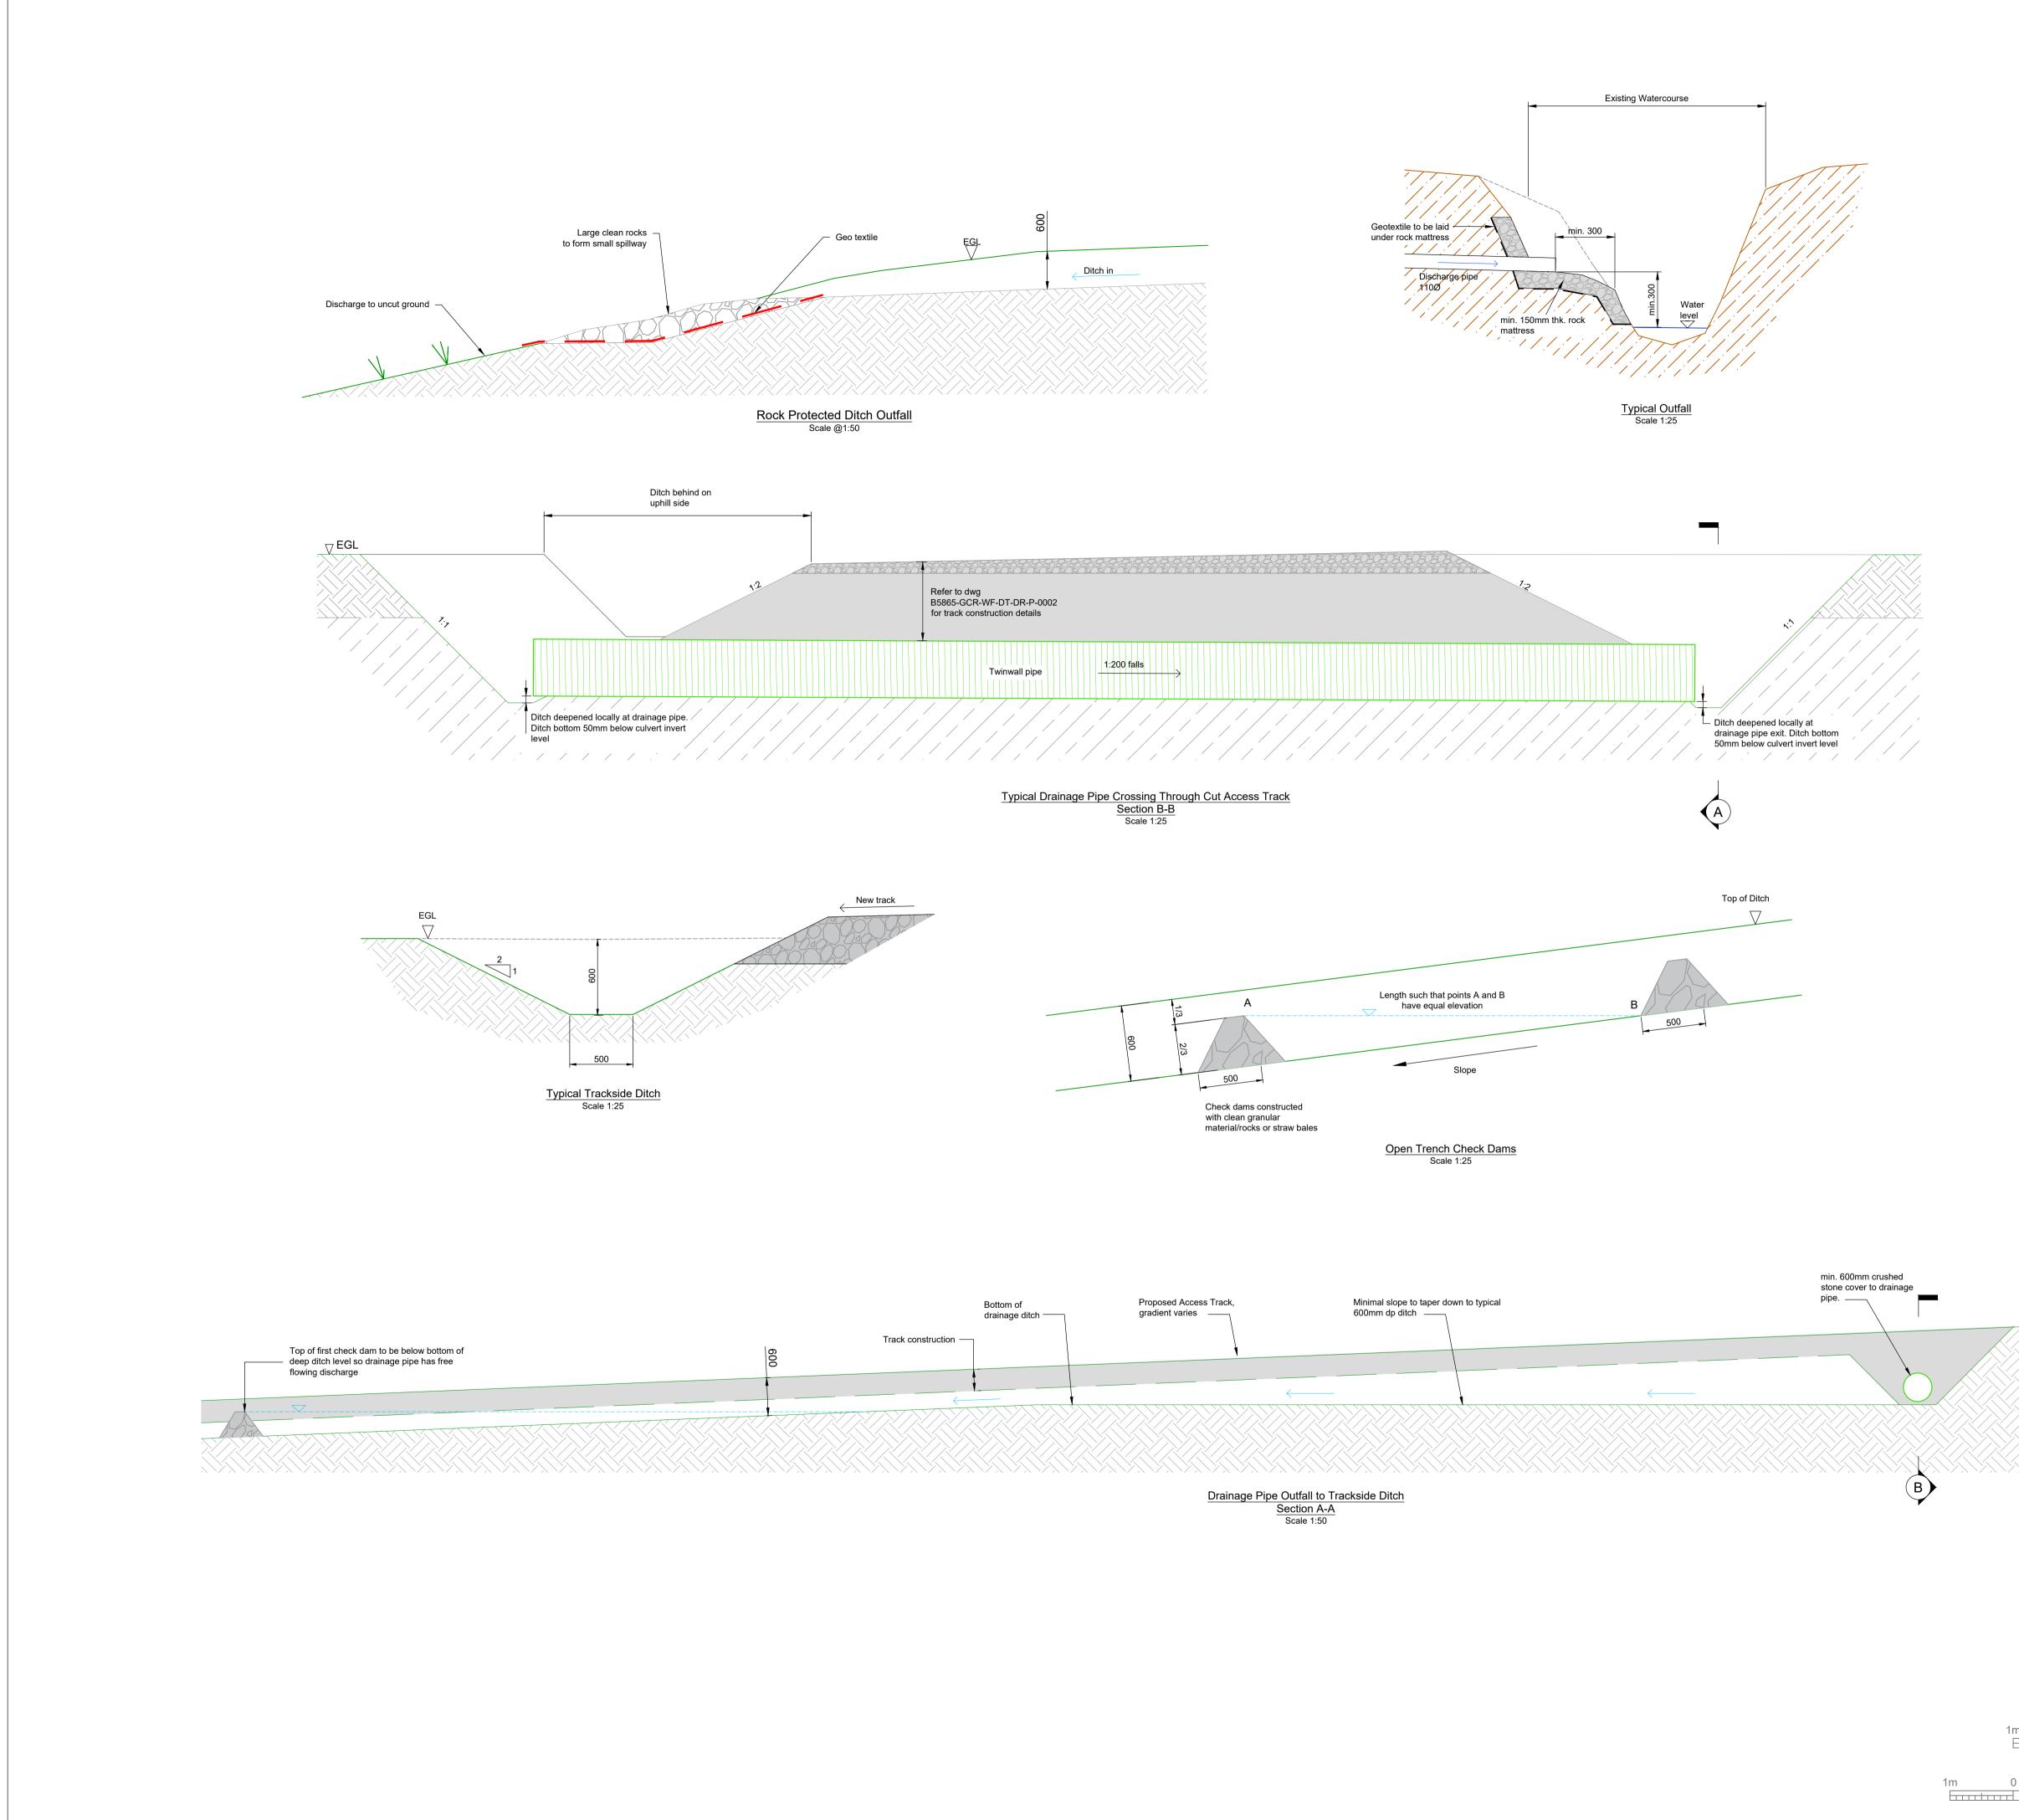

1m

0

General Notes:

The copyright of this drawing is vested in Green Cat Renewables Ltd. and it may not be reproduced in whole or part or used for the manufacture of any article without the express permission of the copyright holders.

2. Work to figured dimensions only.

This drawing is to be read in conjunction with all relevant Green Cat Renewables Ltd. drawings and specifications.

|              | P01 PLANNING                  | IGS JS RL 20.12.23                                                             |  |
|--------------|-------------------------------|--------------------------------------------------------------------------------|--|
|              | Rev Description               | Drn Chk App Date                                                               |  |
|              | greencat                      | Green Cat Renewables Ltd<br>Stobo House<br>ROSLIN<br>EH25 9RE<br>0131 541 0060 |  |
|              | Renewables                    | www.greencatrenewables.co.uk                                                   |  |
|              | GWEL Operating Company Ltd.   |                                                                                |  |
|              | Greenside Wind Farm Extension |                                                                                |  |
|              | Drawing Title                 |                                                                                |  |
|              | Drainage Details              |                                                                                |  |
|              | Sheet 2                       |                                                                                |  |
|              | Status                        |                                                                                |  |
| SCALE 1 : 25 | Scale @ size                  | Revision                                                                       |  |
| 1m 0 1m      | SHOWN (                       | @ A1 P01                                                                       |  |
| SCALE 1 : 50 |                               |                                                                                |  |
| 0 4m         | 82862-GCK                     | -WF-DT-DR-P-0004                                                               |  |
|              | Project Code - Originator     | - Zone - Level - Type - Role - Number                                          |  |