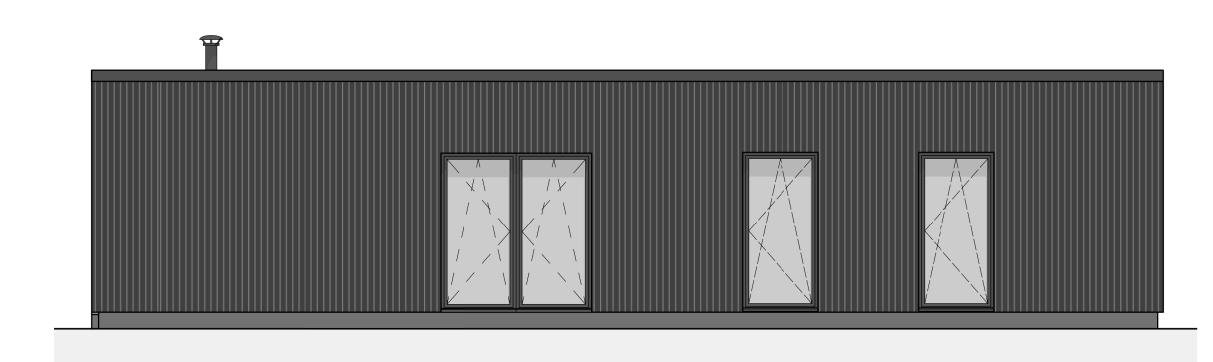

#### SIDE ELEVATION 1

SIDE ELEVATION 2

## Proposed External Finishes

Walls: Vertical timber cladding - black Roof: Single Ply Membrane Gutters: Concealed

Windows: Timber framed windows in black