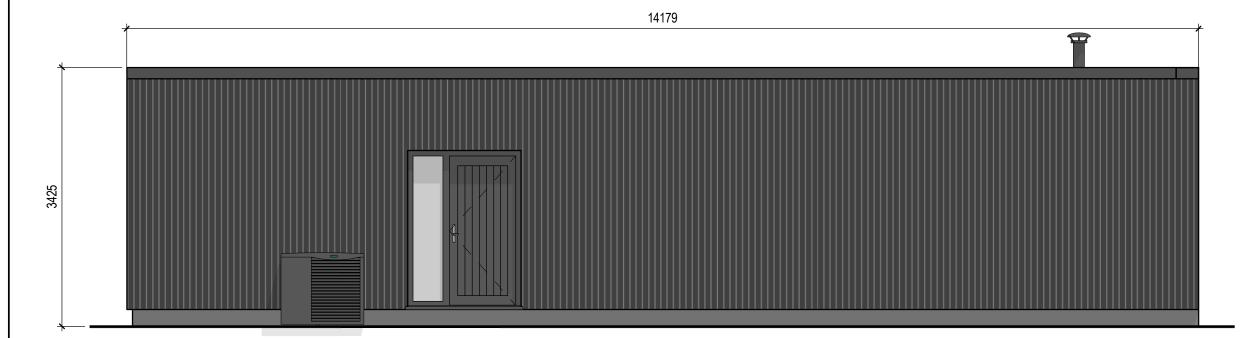

#### SIDE ELEVATION 1

SIDE ELEVATION 2

## Proposed External Finishes

Walls: Vertical timber cladding - black Roof: Single Ply Membrane Gutters: Concealed

Windows: Timber framed windows in black