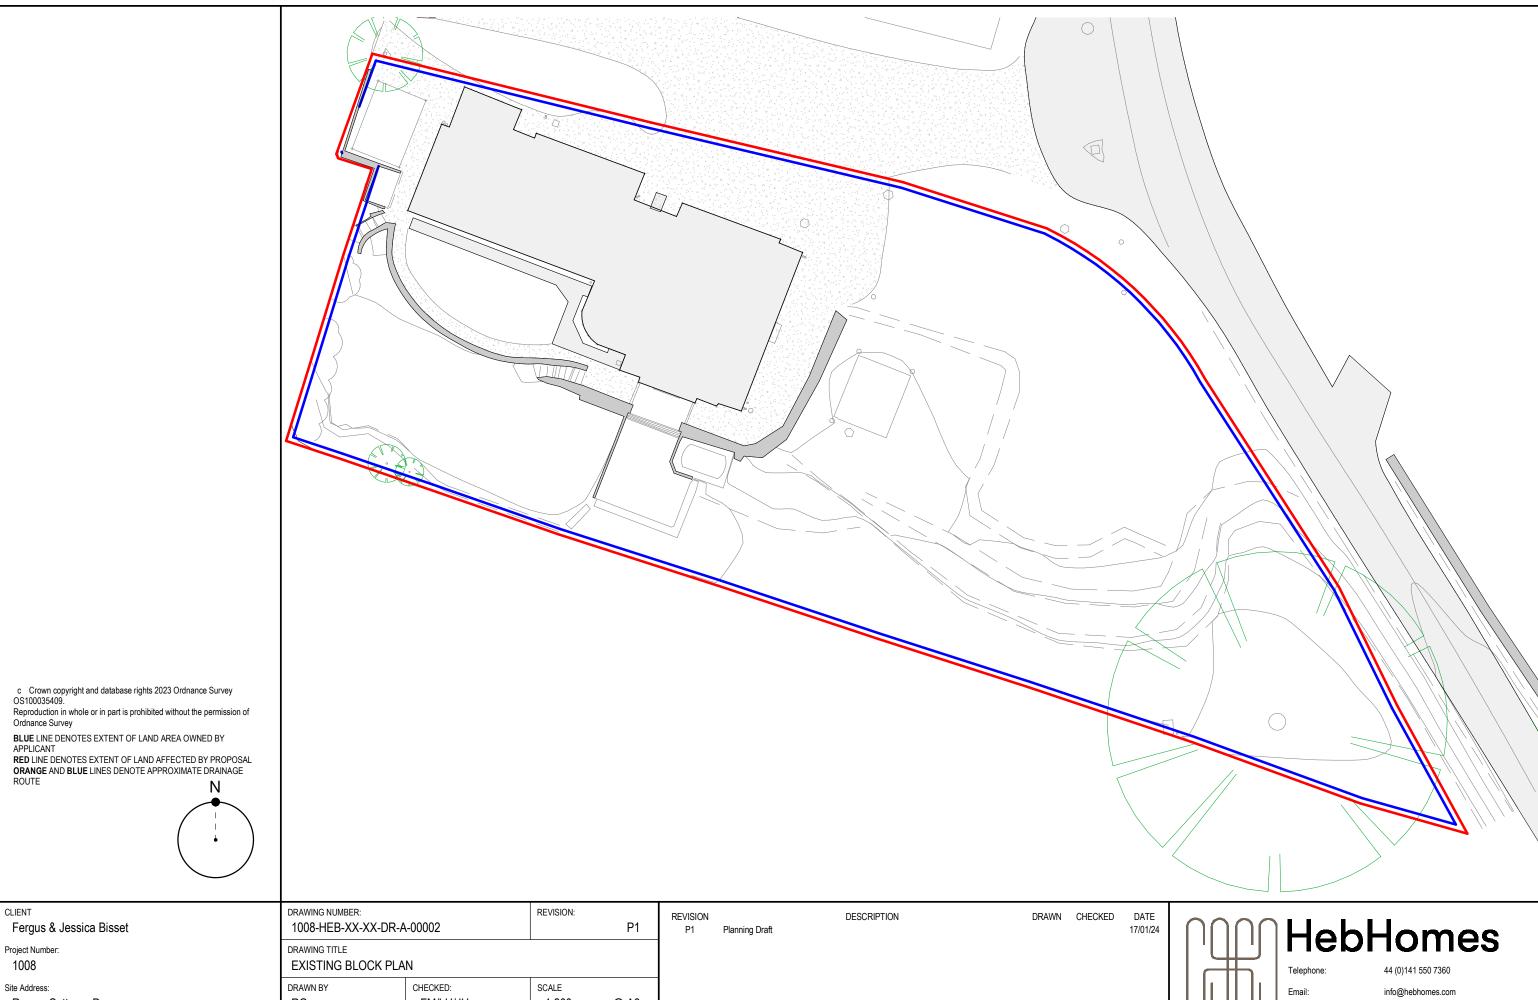

Rowan Cottage, Dess, Aboyne, AB34 5BA

|                                              | PLANNING APPLI       |                |      |
|----------------------------------------------|----------------------|----------------|------|
|                                              | 0m                   | 10             |      |
| DRAWN BY<br>RG                               | CHECKED:<br>FM/LH/JH | SCALE<br>1:200 | @ A3 |
| DRAWING TITLE EXISTING BLOG                  | CK PLAN              |                |      |
| DRAWING NUMBER:<br>1008-HEB-XX-XX-DR-A-00002 |                      | REVISION:      | P1   |