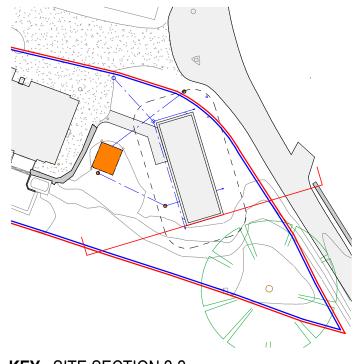

**KEY** SITE SECTION 2-2

PROPOSED SITE SECTION 2-2

**EXISTING SITE SECTION 2-2** 

BLUE LINE DENOTES EXTENT OF LAND AREA OWNED BY APPLICANT RED LINE DENOTES EXTENT OF LAND AFFECTED BY PROPSAL ORANGE AND BLUE LINES DENOTE APPROX ROUTE OF DRAINAGE