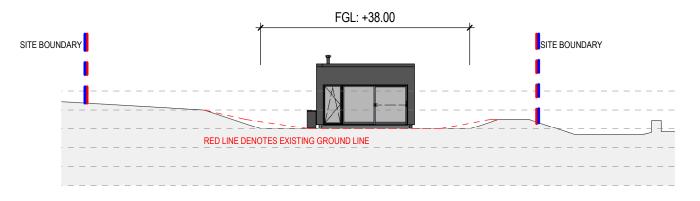

**KEY** SITE SECTION 2-2

PROPOSED SITE SECTION 2-2

**EXISTING SITE SECTION 2-2** 

BLUE LINE DENOTES EXTENT OF LAND AREA OWNED BY APPLICANT RED LINE DENOTES EXTENT OF LAND AFFECTED BY PROPSAL ORANGE AND BLUE LINES DENOTE APPROX ROUTE OF DRAINAGE