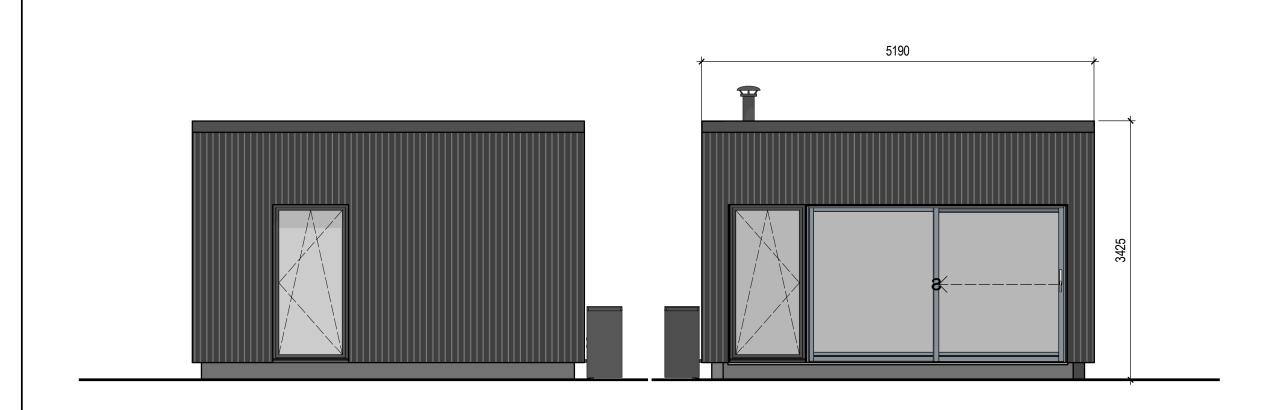

FRONT ELEVATION REAR ELEVATION

## Proposed External Finishes

Walls: Vertical timber cladding - black Roof: Single Ply Membrane Gutters: Concealed

Windows: Timber framed windows in black