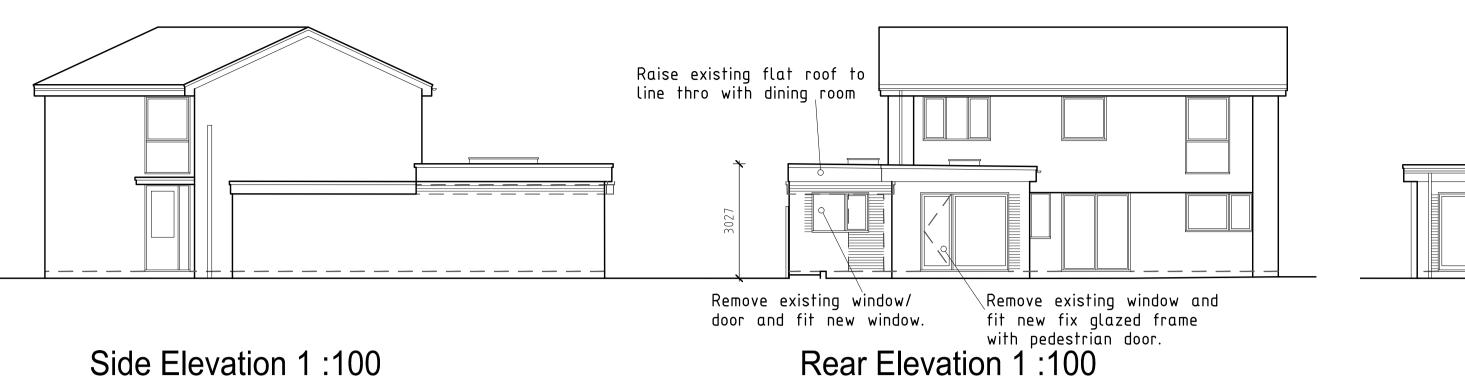

## Side Elevation 1:100

|           |                                        |            | 1-1                              |      |
|-----------|----------------------------------------|------------|----------------------------------|------|
| 4         | 21-2-24<br>Date                        | client rev | <u>visions added</u><br>Revision |      |
| © copy    |                                        |            |                                  |      |
| 0 17      | 0                                      |            |                                  |      |
|           |                                        |            |                                  |      |
|           |                                        |            |                                  |      |
|           |                                        |            |                                  |      |
| Client    |                                        |            | -                                |      |
|           | Mr & M                                 | rs Clai    | <sup>r</sup> k                   |      |
| Job Title | -                                      |            | •                                |      |
|           | 13 Lake End Close,<br>Crowthorne,      |            |                                  |      |
|           | RG45 7                                 |            |                                  |      |
|           |                                        | L          |                                  |      |
| Drowin    |                                        |            |                                  |      |
| Drawii    | ng Title                               | -          |                                  |      |
|           | Scheme Proposals<br>Plans & Elevations |            |                                  |      |
|           |                                        |            |                                  |      |
| Scale     | AS @ /                                 | A1         |                                  |      |
| Date      | Feb 20                                 | 24         | Drawn by JRB                     |      |
|           | ng No.                                 |            |                                  | Rev. |
| Drawii    |                                        | 4/ 01      |                                  | 1    |