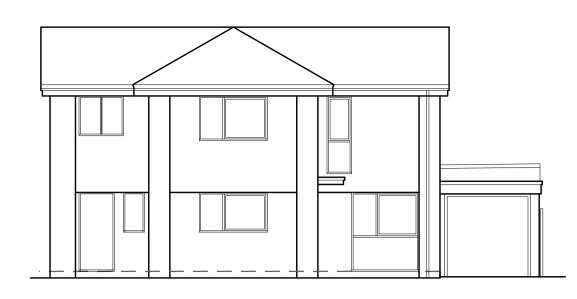

## Front Elevation 1:100

0 1 2 3 4 5 Metres

## Side Elevation 1:100





|           |                                        |            | 1-1                              |      |
|-----------|----------------------------------------|------------|----------------------------------|------|
| 4         | 21-2-24<br>Date                        | client rev | <u>visions added</u><br>Revision |      |
| © copy    |                                        |            |                                  |      |
| 0 17      | 0                                      |            |                                  |      |
|           |                                        |            |                                  |      |
|           |                                        |