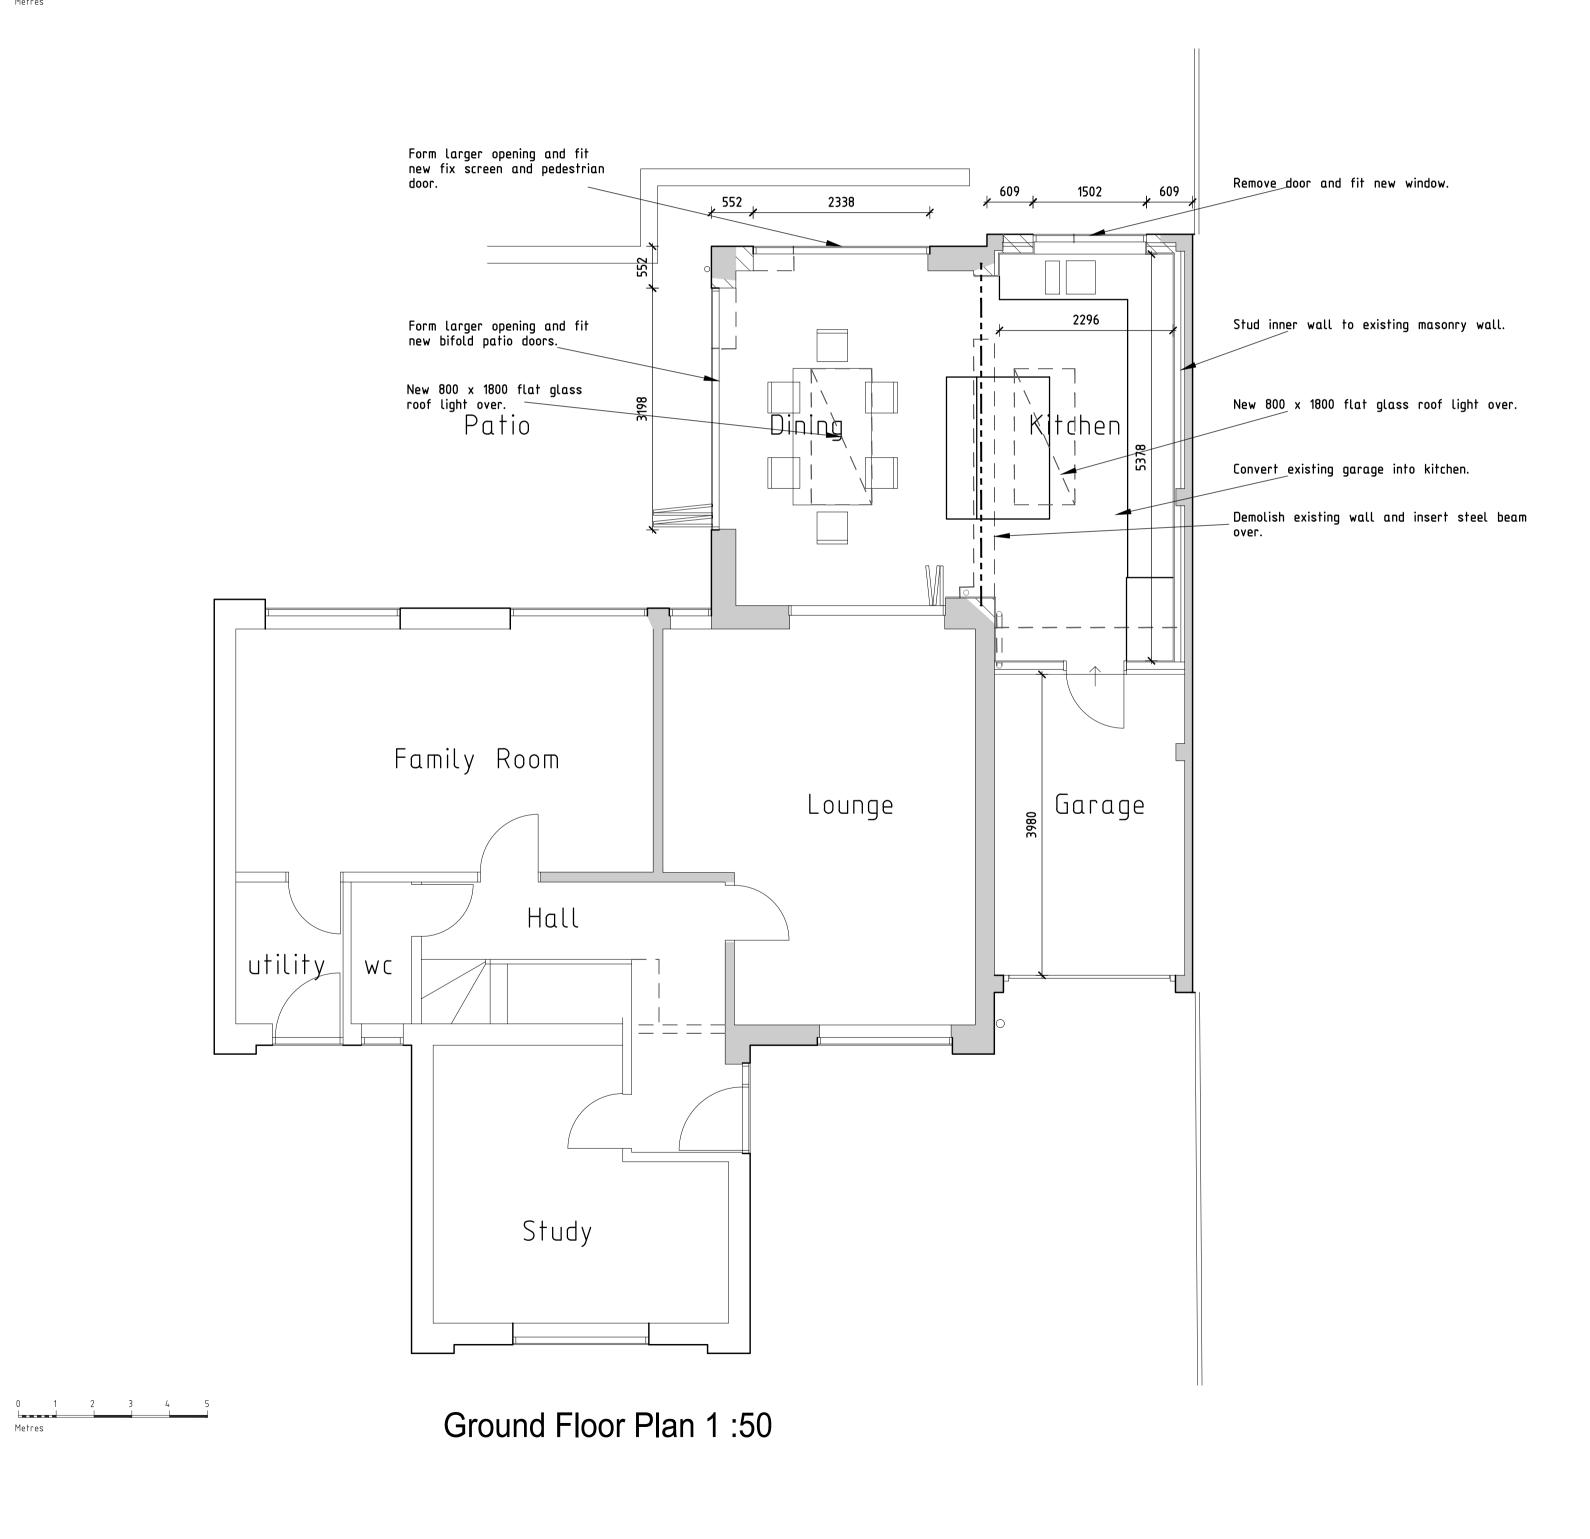

## Front Elevation 1:100

0 1 2 3 4 5 Metres

## Side Elevation 1:100





|           |                                        |            | 1-1                              |      |
|-----------|----------------------------------------|------------|----------------------------------|------|
| 4         | 21-2-24<br>Date                        | client rev | <u>visions added</u><br>Revision |      |
| © copy    |                                        |            |                                  |      |
| 0 17      | 0                                      |            |                                  |      |
|           |                                        |            |                                  |      |
|           |                                        |            |                                  |      |
|           |