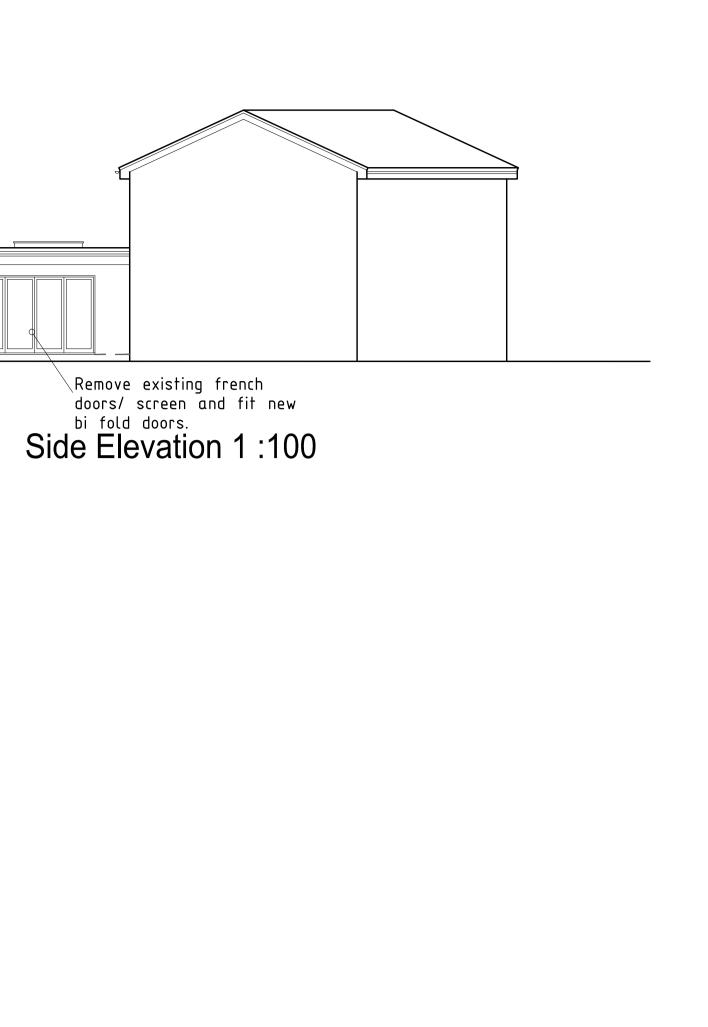

## Side Elevation 1:100

|           |                                        |            | 1-1                              |      |
|-----------|----------------------------------------|------------|----------------------------------|------|
| 4         | 21-2-24<br>Date                        | client rev | <u>visions added</u><br>Revision |      |
| © copy    |                                        |            |                                  |      |
| 0 17      | 0                                      |            |                                  |      |
|           |                                        |            |                                  |      |
|           |                                        |            |                                  |      |
|           |                                        |            |                                  |      |
| Client    |                                        |            | -                                |      |
|           | Mr & M                                 | rs Clai    | <sup>r</sup> k                   |      |
| Job Title | -                                      |            | •                                |      |
|           | 13 Lake End Close,<br>Crowthorne,      |            |                                  |      |
|           | RG45 7                                 |            |                                  |      |
|           |                                        | L          |                                  |      |
| Drowin    |                                        |            |                                  |      |
| Drawii    | ng Title                               | -          |                                  |      |
|           | Scheme Proposals<br>Plans & Elevations |            |                                  |      |
|           |                                        |            |                                  |      |
| Scale     | AS @ /                                 | A1         |                                  |      |
| Date      | Feb 20                                 | 24         | Drawn by JRB                     |      |
|           | ng No.                                 |            |                                  | Rev. |
| Drawii    |                                        | 4/ 01      |                                  | 1    |