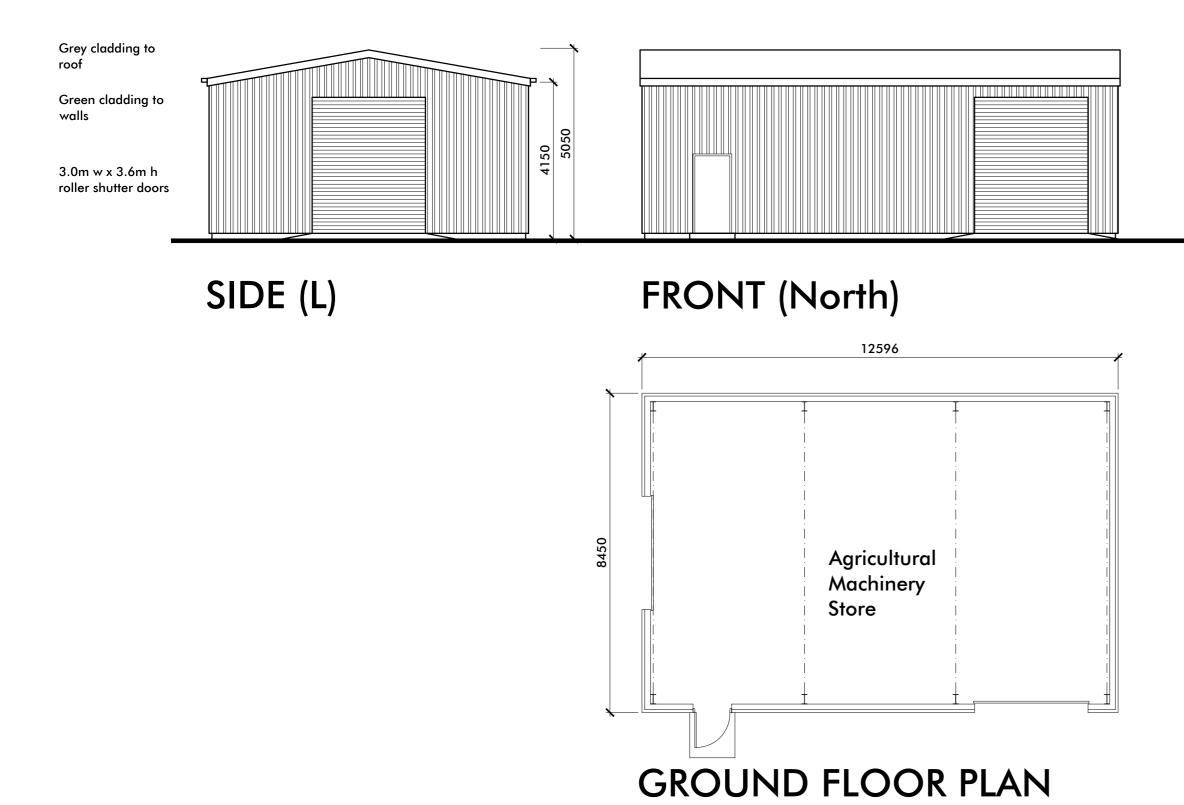

## SIDE (R)

**Revision Notes:** 

| CLIENT  | Mrs. S. Welsby                                                                                                                       |       |    |          |   |
|---------|--------------------------------------------------------------------------------------------------------------------------------------|-------|----|----------|---|
| PROJECT | Proposed Agricultural Machinery Storage Building<br>The Hillocks, Bluestone Lane, Mawdesley, L40 2RJ<br>Proposed Plan and Elevations |       |    |          |   |
|         |                                                                                                                                      |       |    |          |   |
| DRAWN   |                                                                                                                                      |       |    |          |   |
| SCALE   | 1:100                                                                                                                                | SHEET | A2 | REVISION | - |