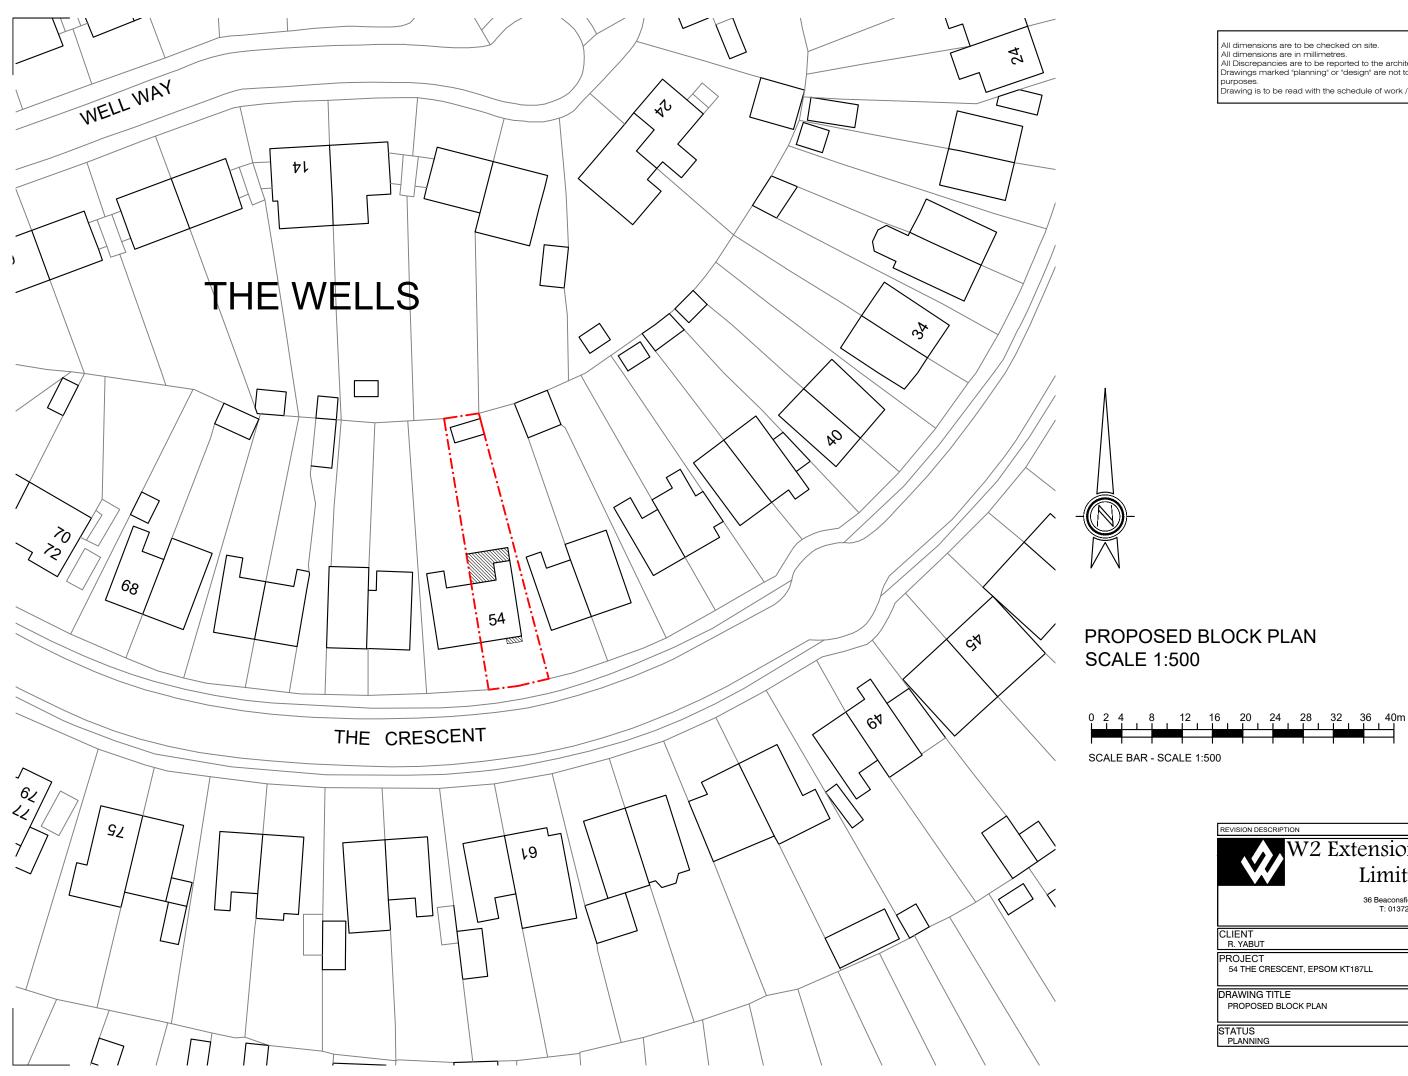

| REVISION DESCRIPTION                                                                                                       | REV DATE BY                   |
|----------------------------------------------------------------------------------------------------------------------------|-------------------------------|
| W2 Extensions                                                                                                              |                               |
| Limited                                                                                                                    |                               |
| W2 Extensions Limited<br>36 Beaconsfield Place Epsom KT17 4BD<br>T: 01372308260 M: 07488306733<br>E: will@w2extensions.com |                               |
| CLIENT<br>R. YABUT                                                                                                         | SCALE<br>1:500 @ A3           |
| PROJECT<br>54 THE CRESCENT, EPSOM KT187LL                                                                                  | DATE<br>JAN. 2024             |
| DRAWING TITLE<br>PROPOSED BLOCK PLAN                                                                                       | BY<br>WB<br>JOB No.<br>24-407 |
| STATUS<br>PLANNING                                                                                                         | DWG No.<br>PR01               |

-----

All dimensions are to be checked on site. All dimensions are in millimetres. All Discrepancies are to be reported to the architect immediately. Drawings marked "planning" or "design" are not to be used for construction purposes. Drawing is to be read with the schedule of work / specification if applicable