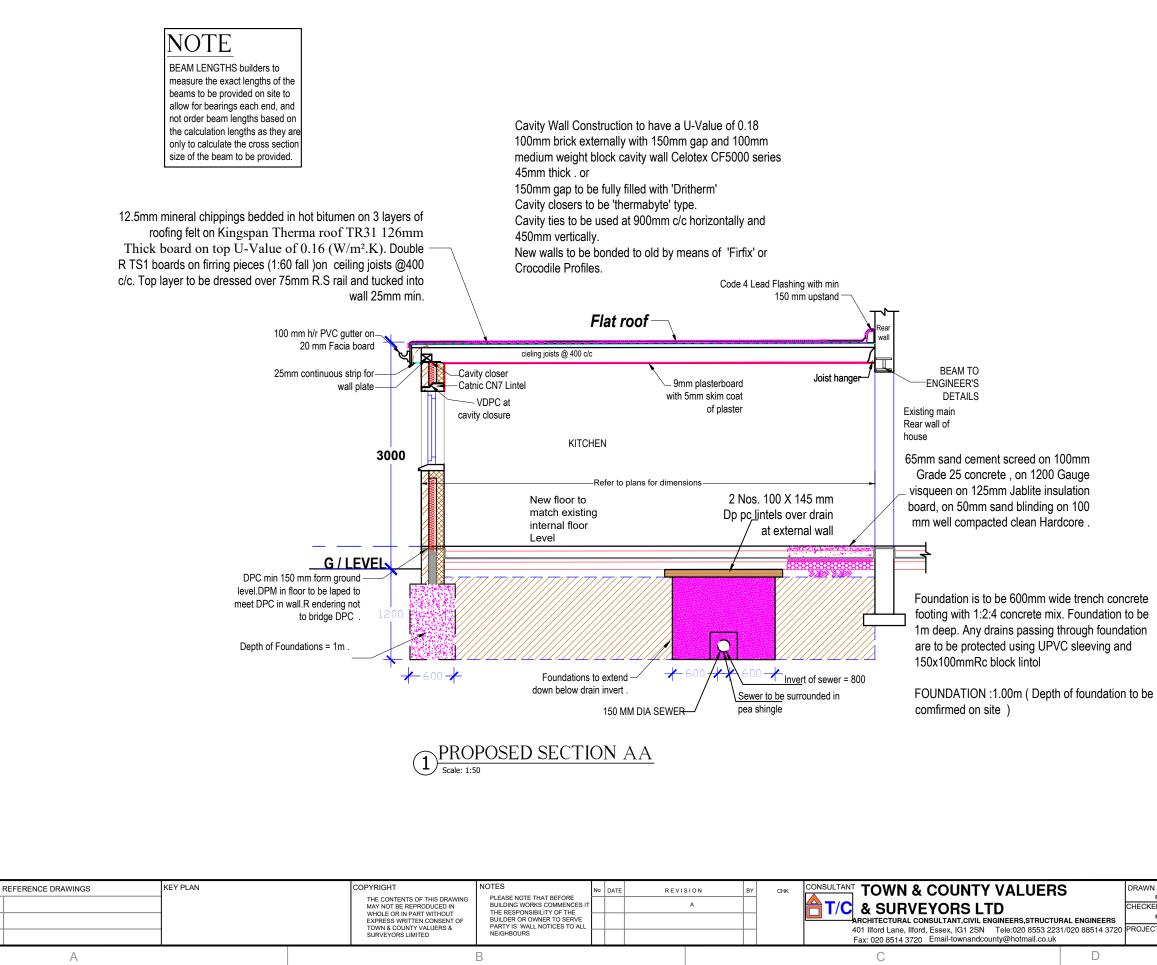

А

В

С

Inntanhaitanhaitanhaitanhait Meters @ 1:50 @ A3

|                                     | <br>D                                                                                                                                                                                                                                       | · |
|-------------------------------------|---------------------------------------------------------------------------------------------------------------------------------------------------------------------------------------------------------------------------------------------|---|
| 2.5 м                               | GENERAL NOTES                                                                                                                                                                                                                               |   |
|                                     | Work to figured dimensions only. All<br>dimensions, setting out and levels are to be<br>verified on site with the architect prior to the<br>commencement of any site work.                                                                  | 1 |
|                                     | All dimensions are to be verified on site prior to<br>the commencement of any site works. Any<br>variations are to be recorded and reported to<br>the engineer so that the adjusments may be<br>made to the structural scheme if necessary. |   |
|                                     | The contractor shall be responsible for and<br>must take all necessary precautions to ensure<br>the stability of the exsisting structure and<br>earthworks on adjoining sites during the course<br>of the contract.                         |   |
|                                     | Materials and constructions are to be in accordance with the relevant British Standards and Codes of Practice.                                                                                                                              | 2 |
|                                     | Any services or drainage which pass through<br>the foundation are to be encased in a flexible<br>sleeve.                                                                                                                                    |   |
|                                     |                                                                                                                                                                                                                                             |   |
|                                     |                                                                                                                                                                                                                                             |   |
|                                     |                                                                                                                                                                                                                                             |   |
|                                     |                                                                                                                                                                                                                                             |   |
|                                     |                                                                                                                                                                                                                                             | 3 |
| concrete<br>tion to be<br>pundation |                                                                                                                                                                                                                                             |   |